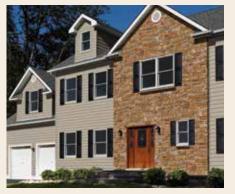

# Sell up to stone.

The more exterior cladding options you can offer a potential customer, the better the chance you'll get the job. Capture more squares on the wall and increase your profits. STONEfaçade™ Ledgestone mortar-less installation is designed for siding contractors. It is the only product of its kind with a fully-integrated rainscreen allowing moisture and air to flow. STONEfaçade Ledgestone is a panelized system with a fastening flange already attached. It's easy and fast to install and even easier to sell.

# Exceptional looks and performance.

Homeowners want the real thing: STONEfaçade looks and feels like stone. STONEfaçade Ledgestone is an easy-to-install product that faithfully replicates the look and feel of real stone. This patent pending product has been tested to withstand the industry's most stringent performance standards.

# Easy to install.

Masonry skills aren't necessary: You already have all the skills you need.

STONEfaçade Ledgestone is designed for the siding installer. It's an innovative panelized stone veneer that can be installed with the same installation practices and tools already utilized by traditional siding installers. You don't need mortar, and you don't need to be a skilled mason to install it. STONEfaçade Ledgestone is affixed to the wall using a patented fastening flange. Just install a weather resistive barrier, then install the stone veneer.