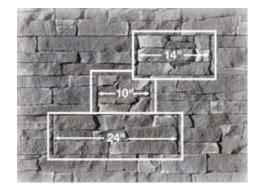

STONEfaçade Ledgestone covers over 110 square feet without a repeat.

One-of-a-Kind

No other stone veneer product offers the features and benefits of STONEfaçade Ledgestone: fully-integrated rainscreen; screw-in-place mortar-less installation; unique panel configurations and a full complement of matching accessories, including sills, corners, and electrical and light boxes.

Panel height is 8" and either 10", 14" or 24" in width, so they're easy to handle. The assorted panel lengths minimize the panelized appearance on the wall.

3/8" Rainscreen