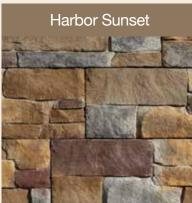

#### The look and feel of real stone

Colors

CertainTeed employs a unique hand-applied technique to give STONEfaçade products the infinite tonal variations of natural stone. Four naturally beautiful colors, give your customers the freedom to create any design they can imagine. It will enhance every home – as an accent, as a kneewall, to add a distinctive touch around an entryway, or to highlight an architectural focal point.

Selected by Hand

STONEfaçade is molded from natural stones that are individually selected and positioned by our craftsmen, creating panels that mimic the irregular patterns and variegated colors of hand-laid stone.