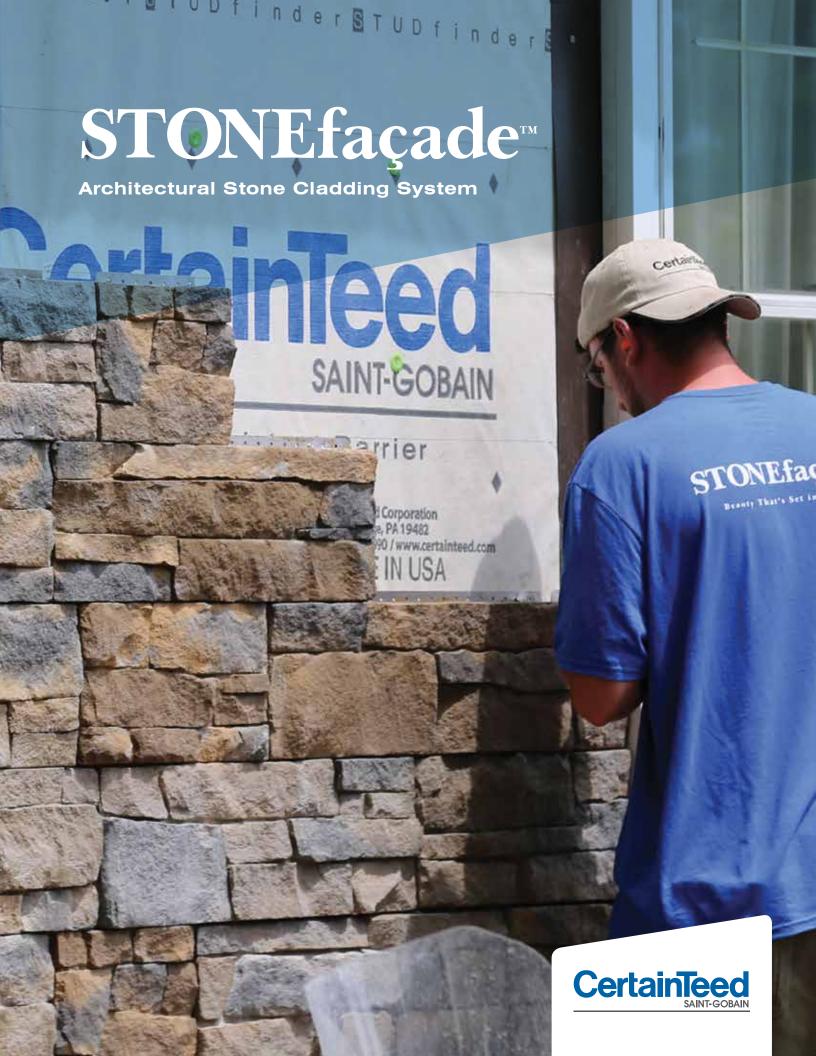

# Sell up to stone.

The more exterior cladding options you can offer a potential customer, the better the chance you'll get the job. Capture more squares on the wall and increase your profits. STONEfaçade™ Ledgestone mortar-less installation is designed for siding contractors. It is the only product of its kind with a fully-integrated rainscreen allowing moisture and air to flow. STONEfaçade Ledgestone is a panelized system with a fastening flange already attached. It's easy and fast to install and even easier to sell.

# Exceptional looks and performance.

Homeowners want the real thing: STONEfaçade looks and feels like stone. STONEfaçade Ledgestone is an easy-to-install product that faithfully replicates the look and feel of real stone. This patent pending product has been tested to withstand the industry's most stringent performance standards.

Selected by Hand

STONEfaçade is molded from natural stones that are individually selected and positioned by our craftsmen, creating panels that mimic the irregular patterns and variegated colors of hand-laid stone.