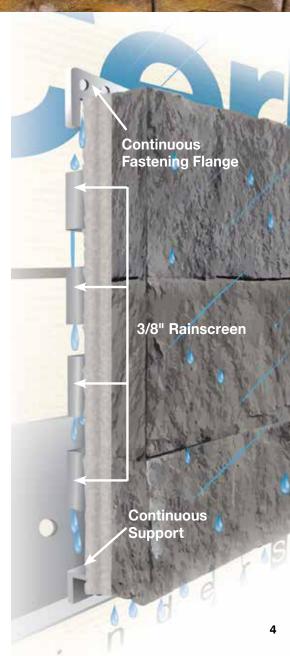

#### Fully-integrated rainscreen.

3/8" stainless steel insert embedded into panel allows top-to-bottom drainage to protect walls from moisture build-up and reduces the potential for moisture related issues.

Call backs are costly: Integrated rainscreen helps eliminates moisture issues. STONEfaçade Ledgestone is the only product on the market that has a true integrated

rainscreen. That's essential because moisture intrusion on the exterior wall is one of the leading reasons for wall assembly failure – and costly call backs. Our integrated rainscreen has a 3/8" offset that ensures that there will be adequate air flow behind the panel. This promotes drying and helps eliminate potential moisture issues like mold and mildew within the wall cavity.

#### Patented technology.

Fully-integrated rainscreen and fastening flange that is designed to provide ease of installation.