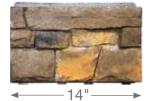

Panel height is 8" and either 10", 14" or 24" in width, so they're easy to handle. The assorted panel lengths minimize the panelized appearance on the wall.

3/8" Rainscreen

Panelized

STONEfaçade Ledgestone comes in 3 different sizes that are randomly premixed within the cartons to minimize the panel appearance. The varied sizes also help minimize the amount of on-the-job cutting and reduce waste. Approximately one square of traditional masonry can be installed per day – and it can take multiple days to complete a job. Three to four squares of STONEfaçade Ledgestone can be installed in a single day, keeping your