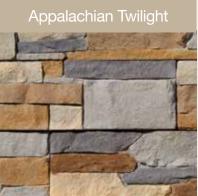

#### The look and feel of real stone

Colors

CertainTeed employs a unique hand-applied technique to give STONEfaçade products the infinite tonal variations of natural stone. Four naturally beautiful colors, give your customers the freedom to create any design they can imagine. It will enhance every home – as an accent, as a kneewall, to add a distinctive touch around an entryway, or to highlight an architectural focal point.

Selected by Hand

STONEfaçade is molded from natural stones that are individually selected and positioned by our craftsmen, creating panels that mimic the irregular patterns and variegated colors of hand-laid stone.