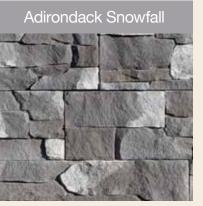

#### The look and feel of real stone

Colors

CertainTeed employs a unique hand-applied technique to give STONEfaçade products the infinite tonal variations of natural stone. Four naturally beautiful colors, give your customers the freedom to create any design they can imagine. It will enhance every home – as an accent, as a kneewall, to add a distinctive touch around an entryway, or to highlight an architectural focal point.

Selected by Hand

STONEfaçade is molded from natural stones that are individually selected and positioned by our craftsmen, creating panels that mimic the irregular patterns and variegated colors of hand-laid stone.