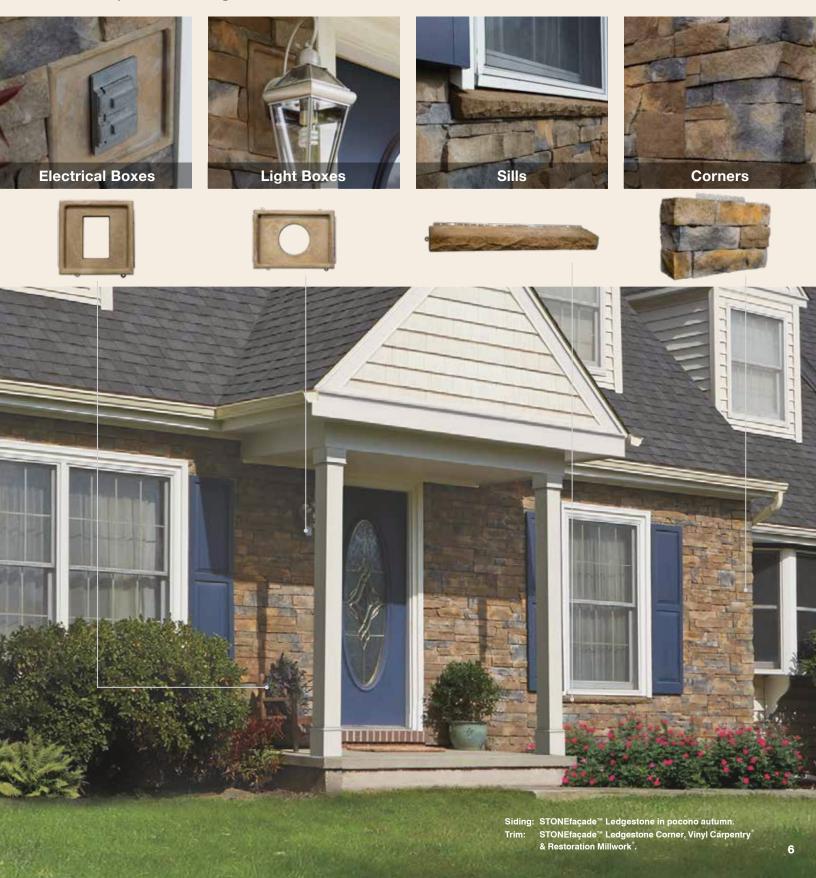

STONEfaçade Ledgestone covers over 110 square feet without a repeat.

One-of-a-Kind

No other stone veneer product offers the features and benefits of STONEfaçade Ledgestone: fully-integrated rainscreen; screw-in-place mortar-less installation; unique panel configurations and a full complement of matching accessories, including sills, corners, and electrical and light boxes.

## STONEfaçade accessories

The CertainTeed STONEfaçade Ledgestone system includes a complete line of matching accessories to add the perfect finishing touch to your vision for your home. See product catalog for dimensions.