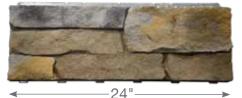

Panel height is 8" and either 10", 14" or 24" in width, so they're easy to handle. The assorted panel lengths minimize the panelized appearance on the wall.

3/8" Rainscreen

Panelized

STONEfaçade Ledgestone comes in 3 different sizes that are randomly premixed within the cartons to minimize the panel appearance. The varied sizes also help minimize the amount of on-the-job cutting and reduce waste. Approximately one square of traditional masonry can be installed per day – and it can take multiple days to complete a job. Three to four squares of STONEfaçade Ledgestone can be installed in a single day, keeping your