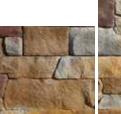

#### The look and feel of real stone

Colors

CertainTeed employs a unique hand-applied technique to give STONEfaçade products the infinite tonal variations of natural stone. Four naturally beautiful colors, give your customers the freedom to create any design they can imagine. It will enhance every home – as an accent, as a kneewall, to add a distinctive touch around an entryway, or to highlight an architectural focal point.

Selected by Hand

STONEfaçade is molded from natural stones that are individually selected and positioned by our craftsmen, creating panels that mimic the irregular patterns and variegated colors of hand-laid stone.

STONEfaçade Ledgestone covers over 110 square feet without a repeat.

One-of-a-Kind

No other stone veneer product offers the features and benefits of STONEfaçade Ledgestone: fully-integrated rainscreen; screw-in-place mortar-less installation; unique panel configurations and a full complement of matching accessories, including sills, corners, and electrical and light boxes.