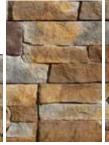

#### The look and feel of real stone

Colors

CertainTeed employs a unique hand-applied technique to give STONEfaçade products the infinite tonal variations of natural stone. Four naturally beautiful colors, give your customers the freedom to create any design they can imagine. It will enhance every home – as an accent, as a kneewall, to add a distinctive touch around an entryway, or to highlight an architectural focal point.

Selected by Hand

STONEfaçade is molded from natural stones that are individually selected and positioned by our craftsmen, creating panels that mimic the irregular patterns and variegated colors of hand-laid stone.

STONEfaçade Ledgestone covers over 110 square feet without a repeat.

One-of-a-Kind

No other stone veneer product offers the features and benefits of STONEfaçade Ledgestone: fully-integrated rainscreen; screw-in-place mortar-less installation; unique panel configurations and a full complement of matching accessories, including sills, corners, and electrical and light boxes.