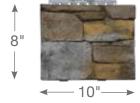

Panel height is 8" and either 10", 14" or 24" in width, so they're easy to handle. The assorted panel lengths minimize the panelized appearance on the wall.

3/8" Rainscreen

Panelized

STONEfaçade Ledgestone comes in 3 different sizes that are randomly premixed within the cartons to minimize the panel appearance. The varied sizes also help minimize the amount of on-the-job cutting and reduce waste. Approximately one square of traditional masonry can be installed per day – and it can take multiple days to complete a job. Three to four squares of STONEfaçade Ledgestone can be installed in a single day, keeping your