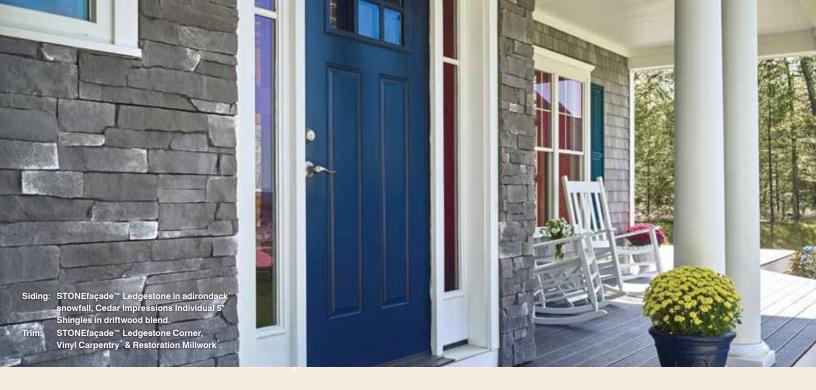

# Sell up to stone.

The more exterior cladding options you can offer a potential customer, the better the chance you'll get the job. Capture more squares on the wall and increase your profits. STONEfaçade™ Ledgestone mortar-less installation is designed for siding contractors. It is the only product of its kind with a fully-integrated rainscreen allowing moisture and air to flow. STONEfaçade Ledgestone is a panelized system with a fastening flange already attached. It's easy and fast to install and even easier to sell.

# Exceptional looks and performance.

Homeowners want the real thing: STONEfaçade looks and feels like stone. STONEfaçade Ledgestone is an easy-to-install product that faithfully replicates the look and feel of real stone. This patent pending product has been tested to withstand the industry's most stringent performance standards.

#### The look and feel of real stone

Colors

CertainTeed employs a unique hand-applied technique to give STONEfaçade products the infinite tonal variations of natural stone. Four naturally beautiful colors, give your customers the freedom to create any design they can imagine. It will enhance every home – as an accent, as a kneewall, to add a distinctive touch around an entryway, or to highlight an architectural focal point.

Selected by Hand

STONEfaçade is molded from natural stones that are individually selected and positioned by our craftsmen, creating panels that mimic the irregular patterns and variegated colors of hand-laid stone.