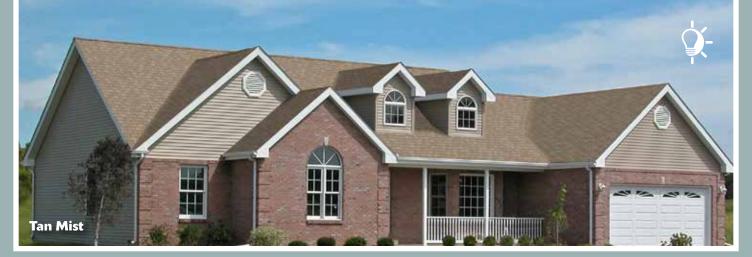

#### **Durability**

Algae-resistant shingles provide long-lasting durability for any budget.

To provide homeowners the most accurate representation of color options, several photo scans and house shots were utilized in various lighting conditions. Variations in lighting illustrate the color gradients on asphalt shingle roofs.

Color blends vary from shingle to shingle. Before installation, consult with your contractor and request to view the actual shingles being installed on your roof to ensure confidence in your final color selection.