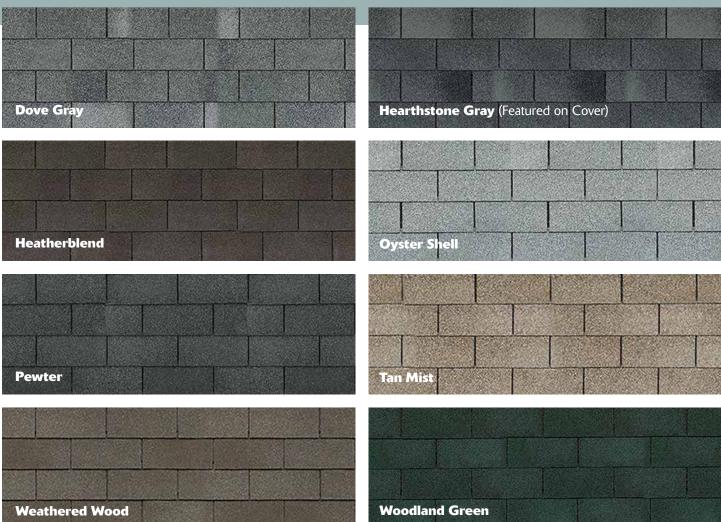

## **GlassMaster**® Performance Fiberglass Shingles

GlassMaster® Performance Fiberglass Shingles provide classic style at an affordable price, with protection from winds up to 60 mph. Designed to enhance curb appeal with a dozen color options, GlassMaster® 3-tab shingles stay beautiful for years thanks to built-in algae protection.

#### **Durability**

Algae-resistant shingles provide long-lasting durability for any budget.

To provide homeowners the most accurate representation of color options, several photo scans and house shots were utilized in various lighting conditions. Variations in lighting illustrate the color gradients on asphalt shingle roofs.

Color blends vary from shingle to shingle. Before installation, consult with your contractor and request to view the actual shingles being installed on your roof to ensure confidence in your final color selection.