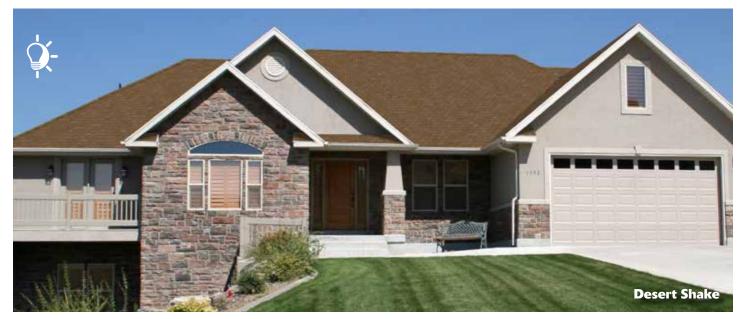

#### **Durability**

Algae-resistant shingles provide long-lasting durability for any budget.

To provide homeowners the most accurate representation of color options, several photo scans and house shots were utilized in various lighting conditions. Variations in lighting illustrate the color gradients on asphalt shingle roofs.

Color blends vary from shingle to shingle. Before installation, consult with your contractor and request to view the actual shingles being installed on your roof to ensure confidence in your final color selection.