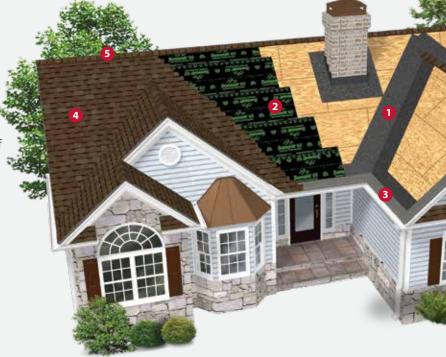

#### **Roof System Components:**

- 1 Atlas WeatherMaster® Ice & Water Underlayment
- 2 Atlas Premium Underlayment
- 3 Atlas Pro-Cut® Starter Shingles

- Atlas Roof Shingles
- Atlas Pro-Cut® Hip & Ridge or GlassMaster® Shingles