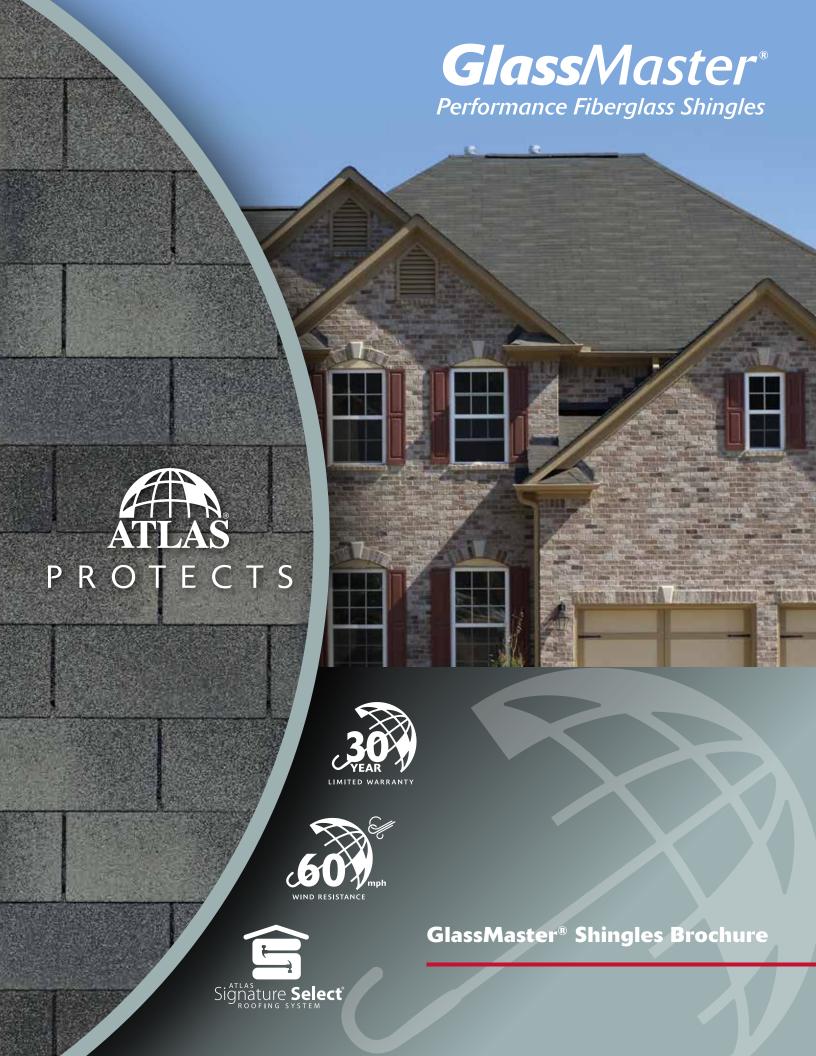

# Classic Style Meets Affordability.

## **GlassMaster**® Performance Fiberglass Shingles

GlassMaster® Performance Fiberglass Shingles provide classic style at an affordable price, with protection from winds up to 60 mph. Designed to enhance curb appeal with a dozen color options, GlassMaster® 3-tab shingles stay beautiful for years thanks to built-in algae protection.

#### Warranty

The unmatched quality begins with a long-lasting, 30-Year Limited Warranty.\*

#### **Protection**

The beauty of a 3-tab shingle backed by a 60 mph Wind Limited Warranty.\*

#### **Durability**

Algae-resistant shingles provide long-lasting durability for any budget.

To provide homeowners the most accurate representation of color options, several photo scans and house shots were utilized in various lighting conditions. Variations in lighting illustrate the color gradients on asphalt shingle roofs.