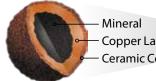

#### **Copper Fights Black Streaks**

Legend<sup>®</sup> shingles featuring Scotchgard<sup>™</sup> Protector have:

- Copper-containing granules with a proprietary 3M porous ceramic coating that allow copper ions to release slowly over time.
- A minimum 10% blend of evenly distributed 3M<sup>™</sup> Copper Granules among standard colored granules.
- Third-party verification of the 3M copper granule application.
- 40-year Atlas Algae Resistance\* Limited Warranty for Legend® with Scotchgard<sup>™</sup> Protector.

Copper Layer Ceramic Coating

Illustration of a 3M copper roofing granule.