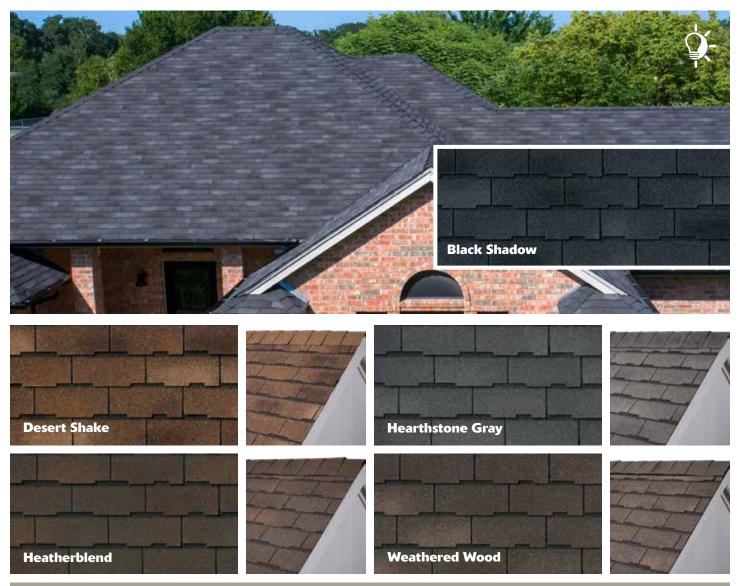

**Curb Appeal** Maintain your roof's appearance for years by resisting the black streaks caused by algae with a 40-year Atlas Algae Resistance\* Limited Warranty.

To provide homeowners the most accurate representation of color options, several photo scans and house shots were utilized in various lighting conditions. Variations in lighting illustrate the color gradients on asphalt shingle roofs.

| Colors   | Limited Warranty** | Algae Resistance*                                                        | Signature Select <sup>°</sup><br>Eligible <sup>1</sup> |
|----------|--------------------|--------------------------------------------------------------------------|--------------------------------------------------------|
| 5 Colors | 40 Years           | 40-year Atlas Algae<br>Resistance Warranty with<br>Scotchgard™ Protector | Yes                                                    |