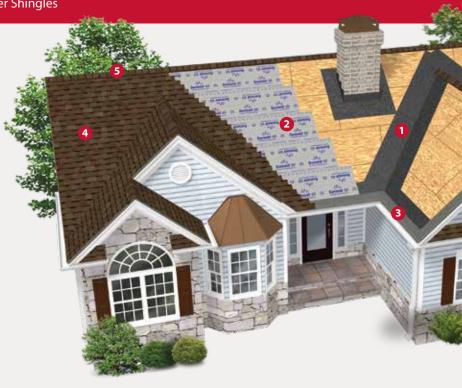

## Increase your Premium Protection Period by installing an Atlas Signature Select<sup>®</sup> Roofing System.

**Atlas Roof Shingles** 

Atlas Pro-Cut<sup>®</sup> Hip & Ridge Shingles\*

4

5

### Roof System Components: Atlas WeatherMaster® Ice & Water Underlayment

- 2 Atlas Premium Underlayment
- 3 Atlas Pro-Cut<sup>®</sup> Starter Shingles