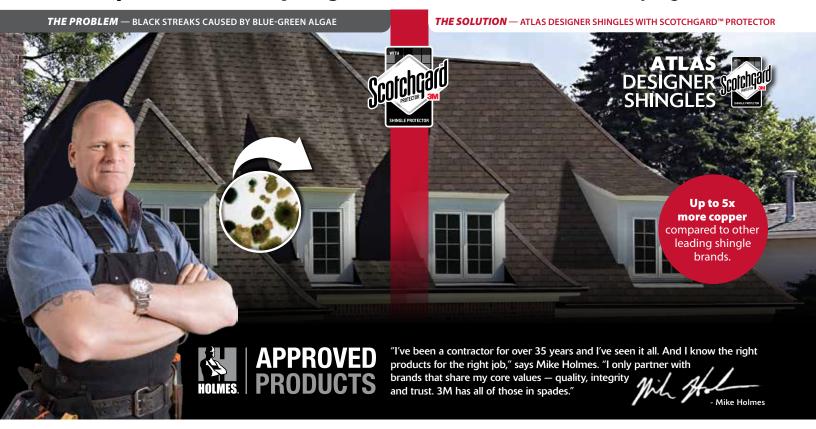

#### First impressions are everything. Don't let the black streaks caused by algae ruin it.

#### **Copper Fights Black Streaks**

Legend<sup>®</sup> shingles featuring Scotchgard<sup>™</sup> Protector have:

- Copper-containing granules with a proprietary 3M porous ceramic coating that allow copper ions to release slowly over time.
- A minimum 10% blend of evenly distributed 3M<sup>™</sup> Copper Granules among standard colored granules.
- Third-party verification of the 3M copper granule application.
- 40-year Atlas Algae Resistance\* Limited Warranty for Legend® with Scotchgard<sup>™</sup> Protector.

Keep your roof looking beautiful and protect the long-term investment in your home by installing Atlas shingles featuring Scotchgard<sup>™</sup> Protector.

10% or more 3M copper-containing granules = protection against the black streaks caused by algae.