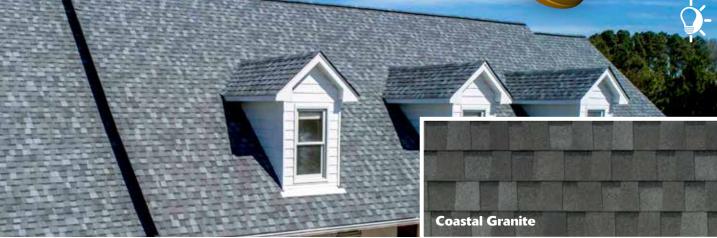

Imagine standing on the windswept coast of Maine. Feel a little thrill to see how the color of the rocks almost matches the pounding seas? If so, then **Coastal Granite**, a deep gray that's anything but neutral, may be your shingle of choice.