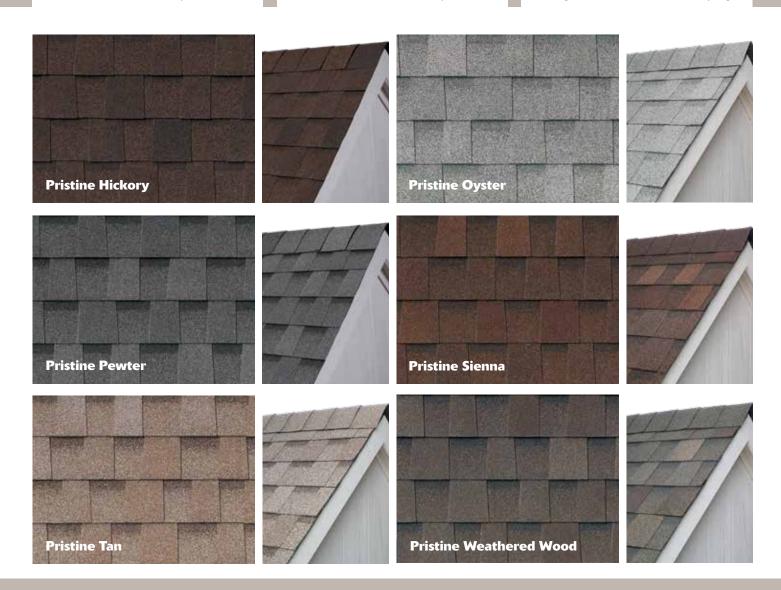

Whether you have 3 minutes or 30, your new look is just around the corner.

AtlasRoofing.com/Roof-Inspiration

Pinnacle® Pristine High Performance Architectural Shingles provide a wide array of color choices to complement any exterior color palette. Advanced technology implemented by Atlas protects the shingles against high winds while Scotchgard™ Protector helps prevent ugly black streaks caused by algae. With Pinnacle® Pristine shingles, roofs maintain their look and performance for years.

#### Classic

Special Order Limited regional availability. Please contact your local supplier.