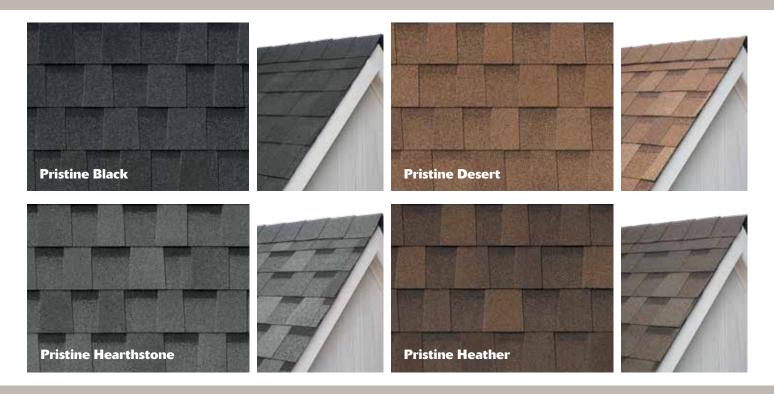

Whether you have 3 minutes or 30, your new look is just around the corner.

AtlasRoofing.com/Roof-Inspiration

Pinnacle® Pristine High Performance Architectural Shingles provide a wide array of color choices to complement any exterior color palette. Advanced technology implemented by Atlas protects the shingles against high winds while Scotchgard™ Protector helps prevent ugly black streaks caused by algae. With Pinnacle® Pristine shingles, roofs maintain their look and performance for years.

Color blends vary from shingle to shingle. Before installation, consult with your contractor and request to view the actual shingles being installed on your roof to ensure confidence in your final color selection.