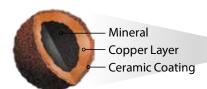

#### **Copper Fights Black Streaks**

Atlas shingles featuring Scotchgard<sup>™</sup> Protector have:

- Copper-containing granules with a proprietary 3M porous ceramic coating that allow copper ions to release slowly over time.
- A minimum 10% blend of evenly distributed 3M™ Copper Granules among standard colored granules.
- Third-party verification of the 3M copper granule application.
- An Atlas Lifetime\* Algae Resistance Limited Warranty against black streaks caused by algae.

Keep your roof looking beautiful and protect the long-term investment in your home by installing Atlas shingles featuring Scotchgard™ Protector.

10% or more 3M copper-containing granules = protection against the black streaks caused by algae.