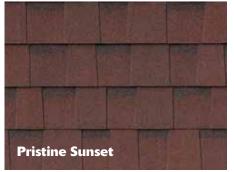

Whether you have 3 minutes or 30, your new look is just around the corner.

AtlasRoofing.com/Roof-Inspiration

Pinnacle® Pristine High Performance Architectural Shingles provide a wide array of color choices to complement any exterior color palette. Advanced technology implemented by Atlas protects the shingles against high winds while Scotchgard™ Protector helps prevent ugly black streaks caused by algae. With Pinnacle® Pristine shingles, roofs maintain their look and performance for years.

#### Classic

Special Order Limited regional availability. Please contact your local supplier.