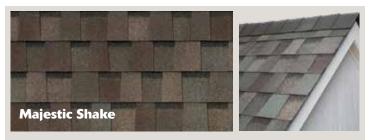

You know how historic trees have a certain dignity about them? Some homes do too. When your aesthetic is formal and traditional, you want a shingle to match. **Majestic Shake** delivers with a look that's serious without being severe.