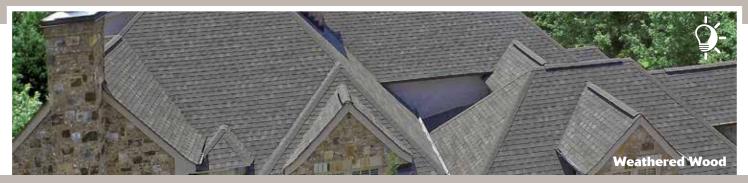

Whether you have 3 minutes or 30, your new look is just around the corner.

AtlasRoofing.com/Roof-Inspiration

Pinnacle® Pristine High Performance Architectural Shingles provide a wide array of color choices to complement any exterior color palette. Advanced technology implemented by Atlas protects the shingles against high winds while Scotchgard™ Protector helps prevent ugly black streaks caused by algae. With Pinnacle® Pristine shingles, roofs maintain their look and performance for years.