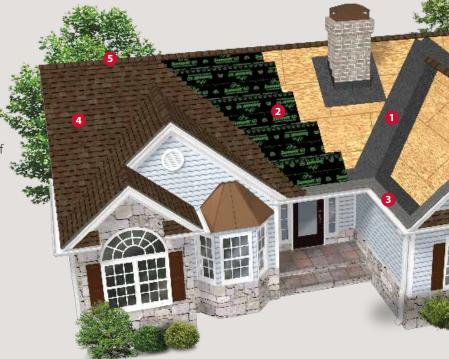

#### **Roof System Components:**

- Atlas WeatherMaster® Ice & Water Underlayment
- Atlas Premium Underlayment
- Atlas Pro-Cut® Starter Shingles

- **Atlas Roof Shingles**
- Atlas Pro-Cut® Hip & Ridge Shingles