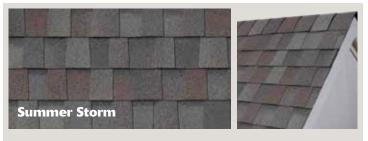

The world just seems fresher after a good rain. The air smells clean and rain-washed cobblestone streets shimmer like jewels. **Summer Storm** shingles capture that mood of renewed optimism, all with not a cloud on the horizon.