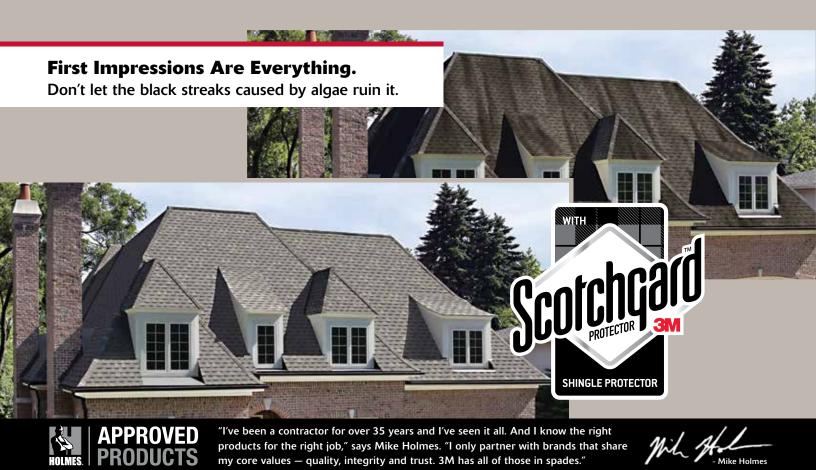

#### **Curb Appeal**

Maintain your home's appearance with a roof that looks beautiful for years by resisting the black streaks caused by algae.

#### **Copper Fights Black Streaks**

Atlas shingles featuring Scotchgard<sup>™</sup> Protector have:

- Copper-containing granules with a proprietary 3M porous ceramic coating that allow copper ions to release slowly over time.
- A minimum 10% blend of evenly distributed 3M™ Copper Granules among standard colored granules.
- Third-party verification of the 3M copper granule application.
- An Atlas Lifetime\* Algae Resistance Limited Warranty against black streaks caused by algae.

Keep your roof looking beautiful and protect the long-term investment in your home by installing Atlas shingles featuring Scotchgard™ Protector.

10% or more 3M copper-containing granules = protection against the black streaks caused by algae.