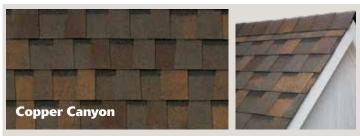

Are you drawn to wide-open spaces and big, dramatic vistas? Then **Copper Canyon** shingles may be for you. Looking like they came directly from the rugged landscapes of the Old West, these shingles can't help but inspire your sense of adventure.