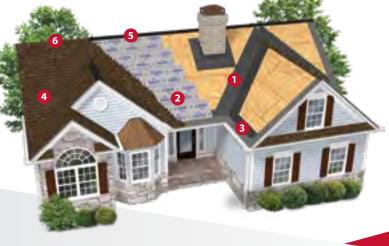

## The Premium Protection Period includes:

- Non-prorated labor and materials
- Tear off and disposal fees
- Coverage of the full Atlas product system
- Transferability

- 1 Atlas WeatherMaster® Ice & Water Underlayment
- 2 Atlas Premium Underlayment
- Atlas Pro-Cut® Starter Shingles
- 4 Atlas Roof Shingles
- 5 Atlas TruRidge™ & HighPoint™ Exhaust Ventilation
- 6 Atlas Pro-Cut® Hip & Ridge Shingles