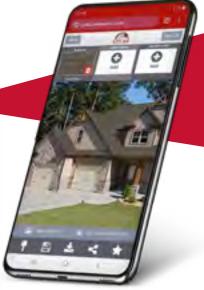

## **Dreaming of a Home Redesign?**

Get creative with the Roof Inspiration Center, a suite of home design tools from Atlas. From shingles to siding, reinvent the look of your home with the Roof & Home Design Studio. Like all your ideas in one spot? With RoofSwap! You can upload home photos, swipe for different looks and save your ideas to a mood board. Explore shingle styles, features and colors with the Visual Product Selector. Whether you have 3 minutes or 30, your new look is just around the corner.

AtlasRoofing.com/Roof-Inspiration

<sup>\*</sup> Refer to the Atlas Roofing Limited Shingle Warranty for all coverage requirements. © Copyright 2020, Atlas Roofing Corporation ATL-195221-00 2/20