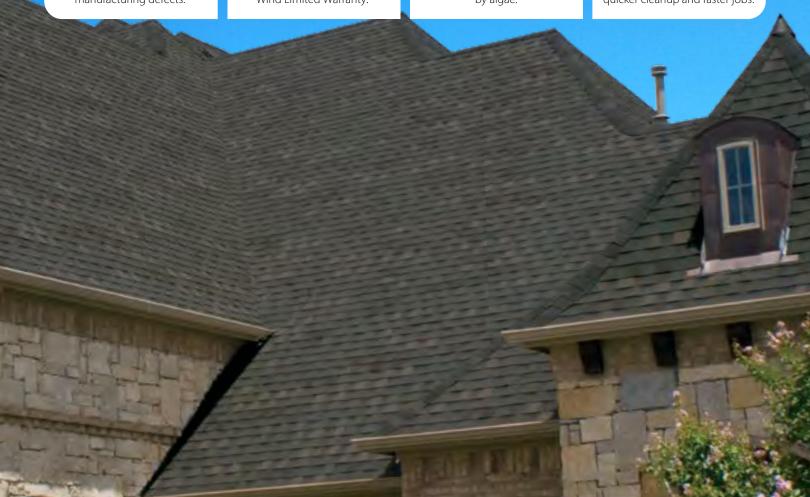

# **ProLam**Architectural Shingles

make a lasting impression

and fall in love with your home all over again

Black Shadow

Burnt Sienna

Desert Shake

Heathstone Gray

### **Performance**

The industry's largest shingles, engineered with HP42" technology, mean less waste, quicker cleanup and faster jobs.

Pewter

Weathered Wood

To provide homeowners the most accurate representation of color options, several photo scans and house shots were utilized in various lighting conditions. Variations in lighting illustrate the color gradients on asphalt shingle roofs.

Color blends vary from shingle to shingle. Before installation, consult with your contractor and request to view the actual shingles being installed on your roof to ensure confidence in your final color selection.