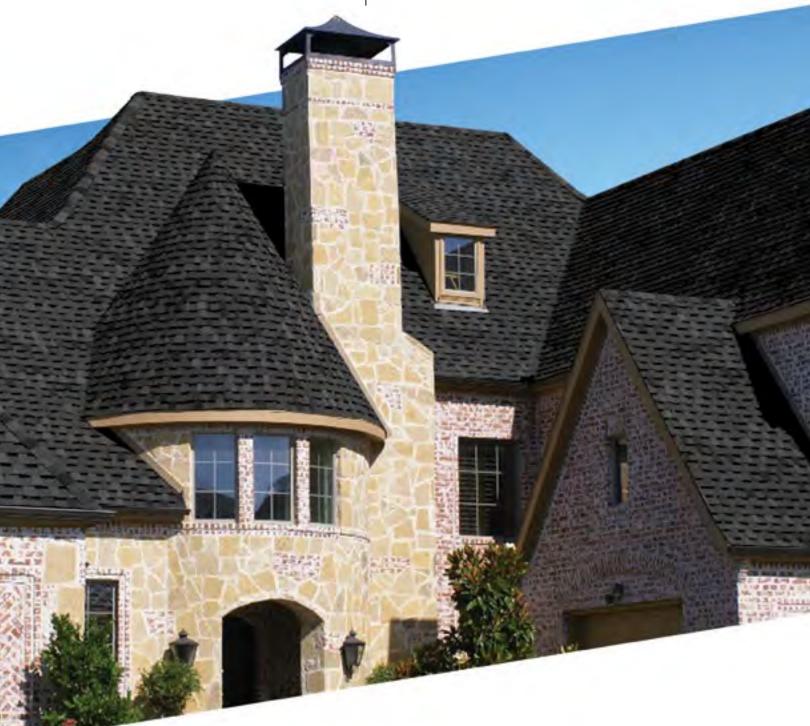

# **ProLam**Architectural Shingles

make a lasting impression

and fall in love with your home all over again

Black Shadow

Burnt Sienna

Desert Shake

Heathstone Gray

### **Performance**

The industry's largest shingles, engineered with HP42" technology, mean less waste, quicker cleanup and faster jobs.

Pewter

Weathered Wood

To provide homeowners the most accurate representation of color options, several photo scans and house shots were utilized in various lighting conditions. Variations in lighting illustrate the color gradients on asphalt shingle roofs.