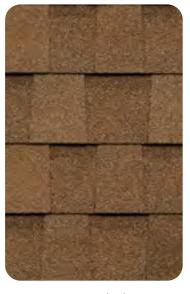

# **ProLam**Architectural Shingles

make a lasting impression

and fall in love with your home all over again

Black Shadow

Burnt Sienna

Desert Shake

Heathstone Gray

### **Performance**

The industry's largest shingles, engineered with HP42" technology, mean less waste, quicker cleanup and faster jobs.

Pewter

Weathered Wood

To provide homeowners the most accurate representation of color options, several photo scans and house shots were utilized in various lighting conditions. Variations in lighting illustrate the color gradients on asphalt shingle roofs.

Color blends vary from shingle to shingle. Before installation, consult with your contractor and request to view the actual shingles being installed on your roof to ensure confidence in your final color selection.