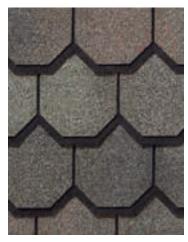

## CARRIAGE HOUSE®

- Hand-crafted scalloped cut that mimics natural slate
- Dynamic color options
- StreakFighter® protection against algae
- Superior resistance to fire and high winds

Georgian Brick

Sherwood Forest