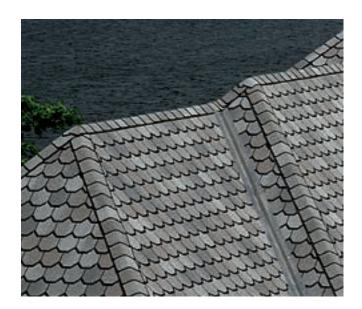

#### ARCHITECTURAL VISION

Equal measures of craftsmanship and architectural creativity are at play in this shingle. With cut-away corners and wide, dark shadow lines, Carriage House creates a one-of-a-kind look of scalloped-edge natural slate...the perfect roofline for your home.

The super-heavyweight that offers premium performance and the pride and prestige of scalloped slate is a perfect solution for a steeply-pitched roof. Carriage House luxury shingles. A most unique shingle for a one-of-a-kind home.