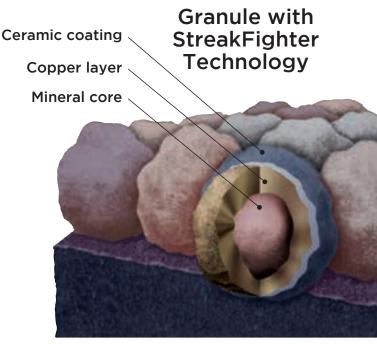

#### STREAKFIGHTER® PROTECTION

The ultimate in stain protection, CertainTeed's StreakFighter technology uses the power of science to repel algae before it can take hold and spread. StreakFighter's granular blend includes naturally algae-resistant copper to combat the ugly black streaking caused by algae and help your roof maintain its beauty for years to come.

# The Ultimate in Stain Protection

Those streaks you see on other roofs in your neighborhood? That's algae, and it's a common eyesore on roofing throughout North America. CertainTeed's StreakFighter technology uses the power of science to repel algae before it can take hold and spread. StreakFighter's granular blend includes naturally algae-resistant copper, helping your roof maintain its curb appeal and look beautiful for years to come.

Diagram for illustrative purposes only