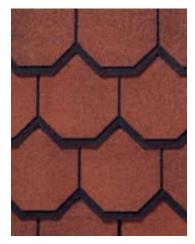

# CARRIAGE HOUSE® COLOR PALETTE

Black Pearl Brownstone

Colonial Slate

Gatehouse Slate

## CARRIAGE HOUSE®

- Hand-crafted scalloped cut that mimics natural slate
- Dynamic color options
- StreakFighter® protection against algae
- Superior resistance to fire and high winds

Georgian Brick

Sherwood Forest