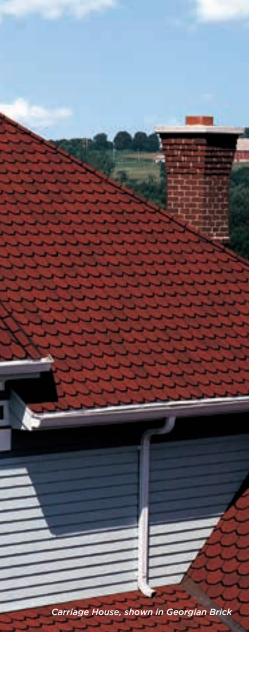

# Slated for Perfection

From the sweep of a Victorian frame to the symmetry of a Colonial gable, the preservation of timeless architecture accented by steeply pitched roofs is a hallmark of the Carriage House® luxury shingle.

Carriage House has been painstakingly designed to evoke the unique hand-crafted look that is at home with our heritage. And the level of protection provided by Carriage House's super heavyweight construction makes for a perfect pitch.

#### ARCHITECTURAL VISION

Equal measures of craftsmanship and architectural creativity are at play in this shingle. With cut-away corners and wide, dark shadow lines, Carriage House creates a one-of-a-kind look of scalloped-edge natural slate...the perfect roofline for your home.

The super-heavyweight that offers premium performance and the pride and prestige of scalloped slate is a perfect solution for a steeply-pitched roof. Carriage House luxury shingles. A most unique shingle for a one-of-a-kind home.