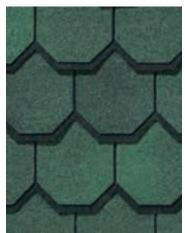

# CARRIAGE HOUSE® COLOR PALETTE

Black Pearl Brownstone

Colonial Slate

Gatehouse Slate

## CARRIAGE HOUSE®

- Hand-crafted scalloped cut that mimics natural slate
- Dynamic color options
- StreakFighter® protection against algae
- Superior resistance to fire and high winds

Georgian Brick

Sherwood Forest