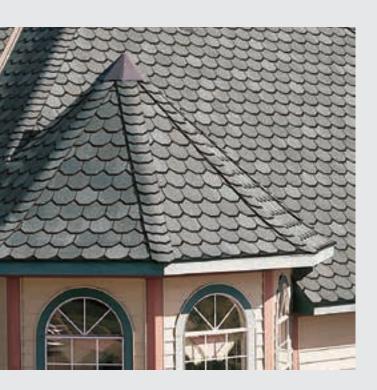

# Slated for Perfection

From the sweep of a Victorian frame to the symmetry of a Colonial gable, the preservation of timeless architecture accented by steeply pitched roofs is a hallmark of the Carriage House® luxury shingle.

Carriage House has been painstakingly designed to evoke the unique hand-crafted look that is at home with our heritage. And the level of protection provided by Carriage House's super heavyweight construction makes for a perfect pitch.

#### ARCHITECTURAL VISION

Equal measures of craftsmanship and architectural creativity are at play in this shingle. With cut-away corners and wide, dark shadow lines, Carriage House creates a one-of-a-kind look of scalloped-edge natural slate...the perfect roofline for your home.

The super-heavyweight that offers premium performance and the pride and prestige of scalloped slate is a perfect solution for a steeply-pitched roof. Carriage House luxury shingles. A most unique shingle for a one-of-a-kind home.