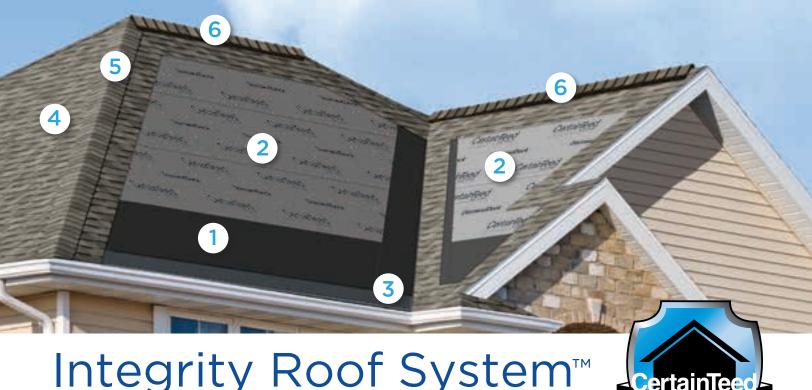

#### A COMPLETE APPROACH TO LONG LASTING BEAUTY AND PERFORMANCE

With as much care as you take in selecting the right contractor, choosing the right roof system is equally as important. A CertainTeed Integrity Roof System combines key elements that help ensure you have a well-built roof for long-lasting performance.

It all starts with CertainTeed's broad line of shingles, featuring brilliant color blends, dramatic styles and shadow lines, and the strongest warranties in the industry. The right shingle can mean the difference between an average, everyday look or a beautiful roof that's the talk of the neighborhood.

Shingles are just the beginning - to keep your new roof performing and looking great for years to come it takes a complete CertainTeed Integrity Roof System approach.

### Waterproofing Underlayment

The first step in your defense against the elements. Self-adhering underlayment is installed at vulnerable areas of your roof to help prevent leaks from wind-driven rain and ice dams.

# 2. Water-Resistant Underlayment

Provides a protective layer over the roof deck and acts as a secondary barrier against leaks.

# 3. Starter Shingles

Starter Shingles are the first course of shingles that are installed and designed to work in tandem with the roof shingles above for optimal shingle sealing and performance.

## 4. Shingles

Choose from a variety of Good-Better-Best styles to complement any roof design and fit your budget.

# 5. Hip & Ridge Caps

Available in numerous profiles, these accessories are used on the roof's hip and ridge lines for a distinctive finishing touch to your new roof.

## 6. Ventilation

A roof that breathes is shown to perform better and last longer. Ridge Vents, in combination with Intake Vents, allow air to flow on the underside of your roof deck, keeping the attic cooler in the summer and drier in the winter.