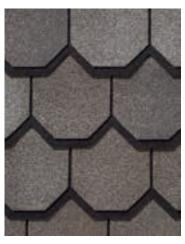

# CARRIAGE HOUSE® COLOR PALETTE

Black Pearl Brownstone

Colonial Slate

Gatehouse Slate

## CARRIAGE HOUSE®

- Hand-crafted scalloped cut that mimics natural slate
- Dynamic color options
- StreakFighter® protection against algae
- Superior resistance to fire and high winds

Georgian Brick

Sherwood Forest