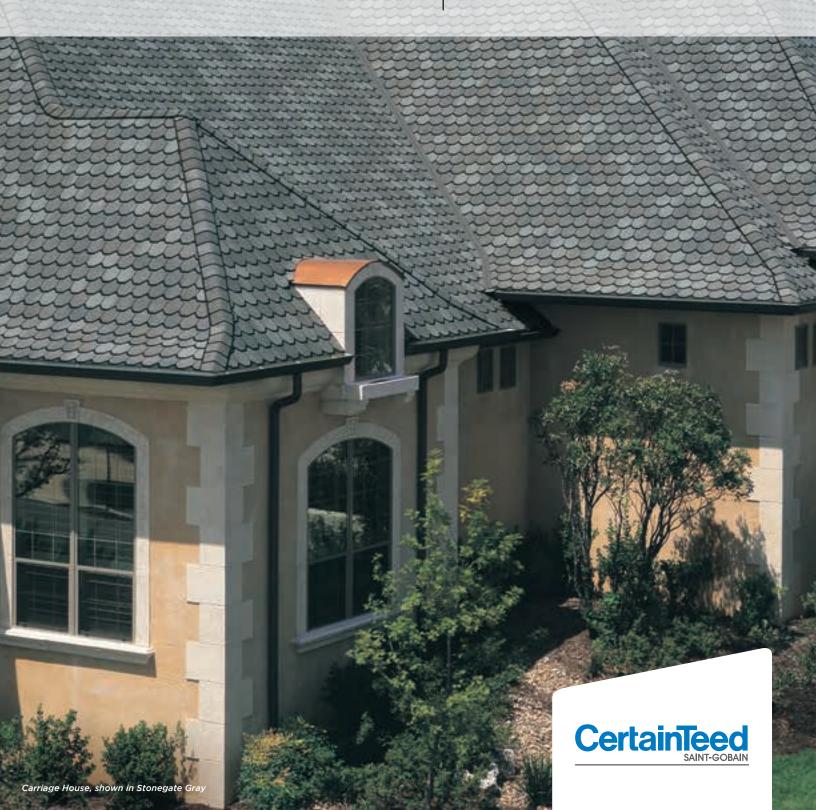

# CARRIAGE HOUSE®

Luxury Roofing Shingles

# Slated for Perfection

From the sweep of a Victorian frame to the symmetry of a Colonial gable, the preservation of timeless architecture accented by steeply pitched roofs is a hallmark of the Carriage House® luxury shingle.

Carriage House has been painstakingly designed to evoke the unique hand-crafted look that is at home with our heritage. And the level of protection provided by Carriage House's super heavyweight construction makes for a perfect pitch.

#### ARCHITECTURAL VISION

Equal measures of craftsmanship and architectural creativity are at play in this shingle. With cut-away corners and wide, dark shadow lines, Carriage House creates a one-of-a-kind look of scalloped-edge natural slate...the perfect roofline for your home.

Stonegate Gray

Victorian Blue