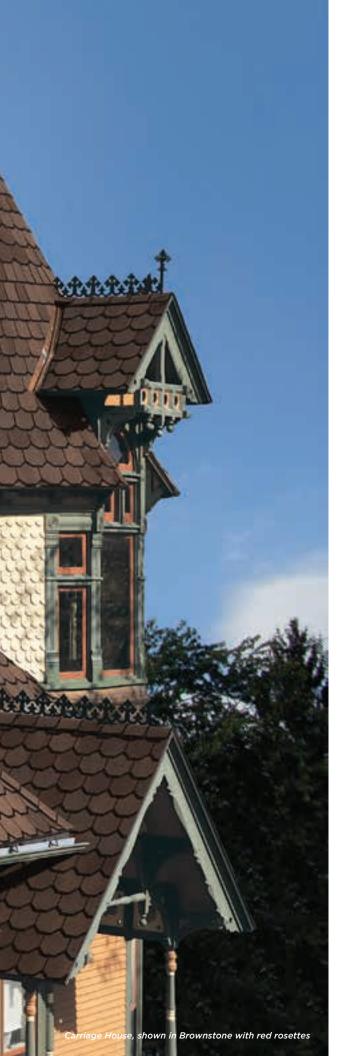

# Slated for Perfection

From the sweep of a Victorian frame to the symmetry of a Colonial gable, the preservation of timeless architecture accented by steeply pitched roofs is a hallmark of the Carriage House® luxury shingle.

#### ARCHITECTURAL VISION

Equal measures of craftsmanship and architectural creativity are at play in this shingle. With cut-away corners and wide, dark shadow lines, Carriage House creates a one-of-a-kind look of scalloped-edge natural slate...the perfect roofline for your home.

The super-heavyweight that offers premium performance and the pride and prestige of scalloped slate is a perfect solution for a steeply-pitched roof. Carriage House luxury shingles. A most unique shingle for a one-of-a-kind home.