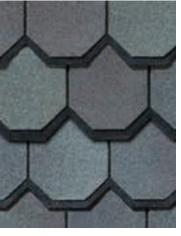

chnology uses the power of science to repel algae before it can take hold and spread. StreakFighter's granular blend includes naturally algae-resistant copper to combat the ugly black streaking caused by algae and help your roof maintain its beauty for years to come.

#### SUPER CONSTRUCTION

An ingenious construction that combines two full-sized base shingles, four layers of protection, and an oversized 8" exposure. Made of the industry's most durable roofing materials, you'll have a roof that really endures the elements.

The super-heavyweight that offers premium performance and the pride and prestige of scalloped slate is a perfect solution for a steeply-pitched roof. Carriage House luxury shingles. A most unique shingle for a one-of-a-kind home.



# CARRIAGE HOUSE® COLOR PALETTE







Black Pearl Brownstone

Colonial Slate

Gatehouse Slate



# Perfect Pitch in the Grand Style

## CARRIAGE HOUSE®

- Hand-crafted scalloped cut that mimics natural slate
- Dynamic color options
- StreakFighter® protection against algae
- Superior resistance to fire and high winds



Georgian Brick



Sherwood Forest



Stonegate Gray



Victorian Blue

# Strength with Style

## CARRIAGE HOUSE®

- Class A fire resistance
- Algae resistant
- 110 MPH wind warranty, upgrade to 130 MPH available
- Lifetime-limited warranty



#### **SPECIFICATIONS**

- Two full-size, fiberglass-based shingles
- Unique chamfered cut for scalloped appearance
- Four-layer coverage when applied
- 350 lbs. per square

CertainTeed products are tested to ensure the highest quality and comply with the following indus