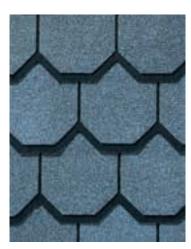

# CARRIAGE HOUSE® COLOR PALETTE

Black Pearl Brownstone

Colonial Slate

Gatehouse Slate

## CARRIAGE HOUSE®

- Hand-crafted scalloped cut that mimics natural slate
- Dynamic color options
- StreakFighter® protection against algae
- Superior resistance to fire and high winds

Georgian Brick

Sherwood Forest

Stonegate Gray

Victorian Blue