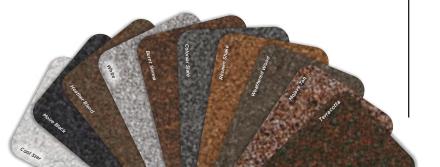

# CARRIAGE HOUSE® COLOR PALETTE

Black Pearl Brownstone

Colonial Slate

Gatehouse Slate

## CARRIAGE HOUSE®

- Hand-crafted scalloped cut that mimics natural slate
- Dynamic color options
- StreakFighter® protection against algae
- Superior resistance to fire and high winds

Georgian Brick

Sherwood Forest

Stonegate Gray

Victorian Blue