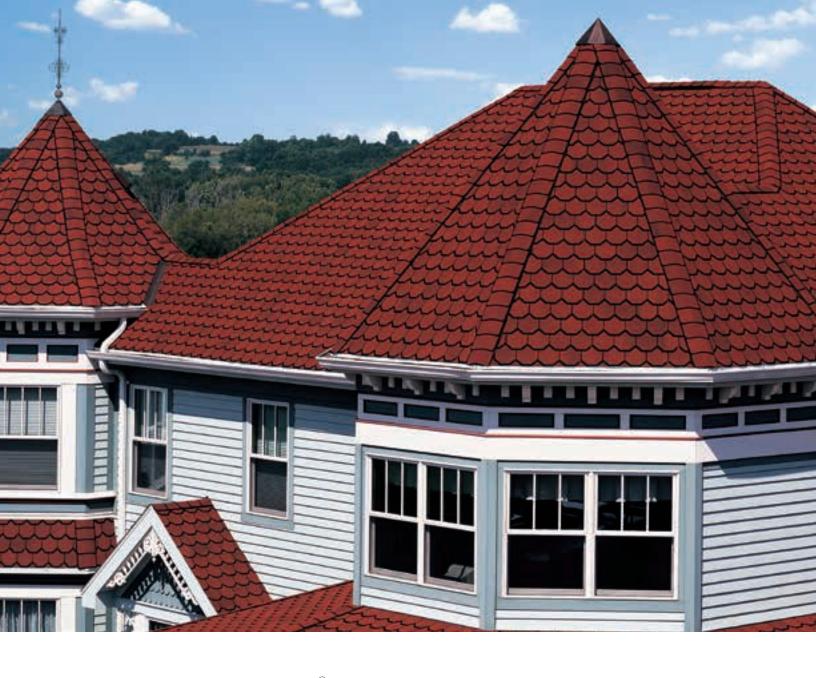

# Slated for Perfection

From the sweep of a Victorian frame to the symmetry of a Colonial gable, the preservation of timeless architecture accented by steeply pitched roofs is a hallmark of the Carriage House® luxury shingle.

#### ARCHITECTURAL VISION

Equal measures of craftsmanship and architectural creativity are at play in this shingle. With cut-away corners and wide, dark shadow lines, Carriage House creates a one-of-a-kind look of scalloped-edge natural slate...the perfect roofline for your home.

The super-heavyweight that offers premium performance and the pride and prestige of scalloped slate is a perfect solution for a steeply-pitched roof. Carriage House luxury shingles. A most unique shingle for a one-of-a-kind home.