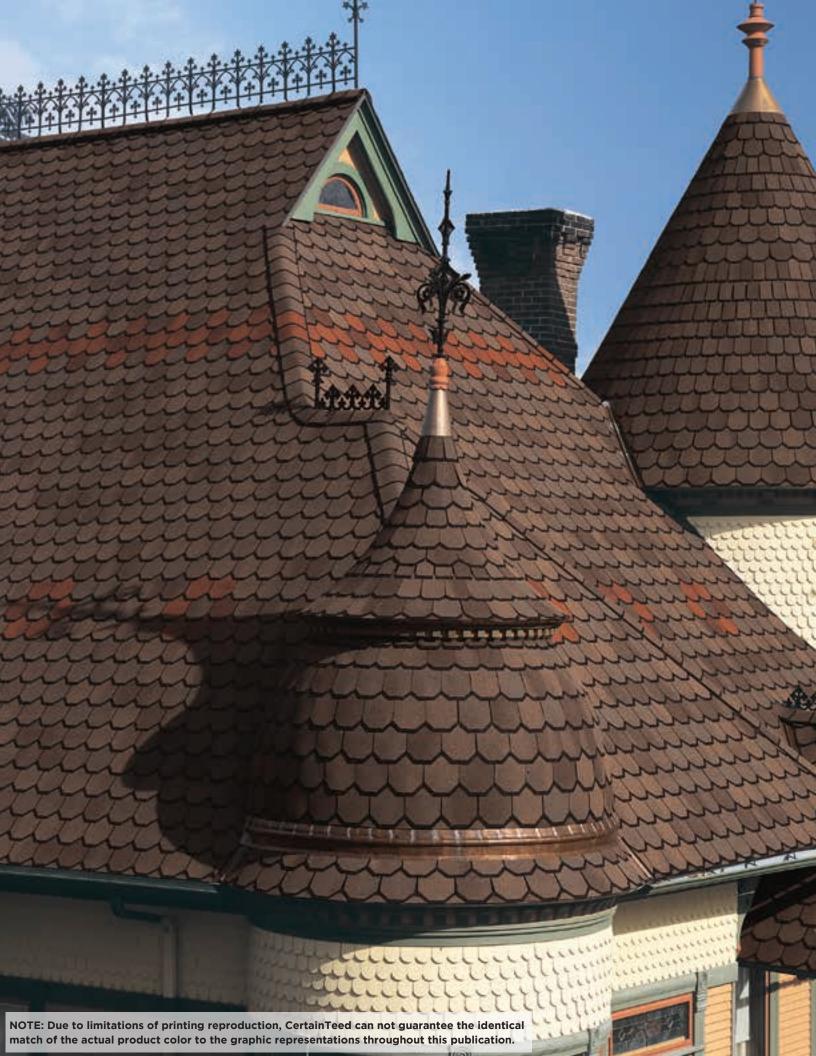

# Slated for Perfection

From the sweep of a Victorian frame to the symmetry of a Colonial gable, the preservation of timeless architecture accented by steeply pitched roofs is a hallmark of the Carriage House® luxury shingle.

#### ARCHITECTURAL VISION

Equal measures of craftsmanship and architectural creativity are at play in this shingle. With cut-away corners and wide, dark shadow lines, Carriage House creates a one-of-a-kind look of scalloped-edge natural slate...the perfect roofline for your home.

The super-heavyweight that offers premium performance and the pride and prestige of scalloped slate is a perfect solution for a steeply-pitched roof. Carriage House luxury shingles. A most unique shingle for a one-of-a-kind home.