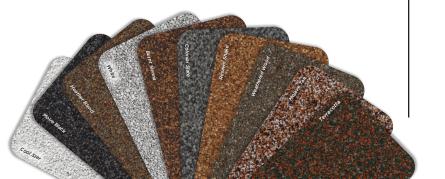

# GRAND MANOR® COLOR PALETTE

### GRAND MANOR®

- Authentic depth and dimension of natural slate
- Dynamic color options
- Super Shangle® construction offers five layers of protection
- Streakfighter® protection against algae

Sherwood Forest

Stonegate Gray

Terra Cotta

**Tudor Brown** 

Weathered Wood