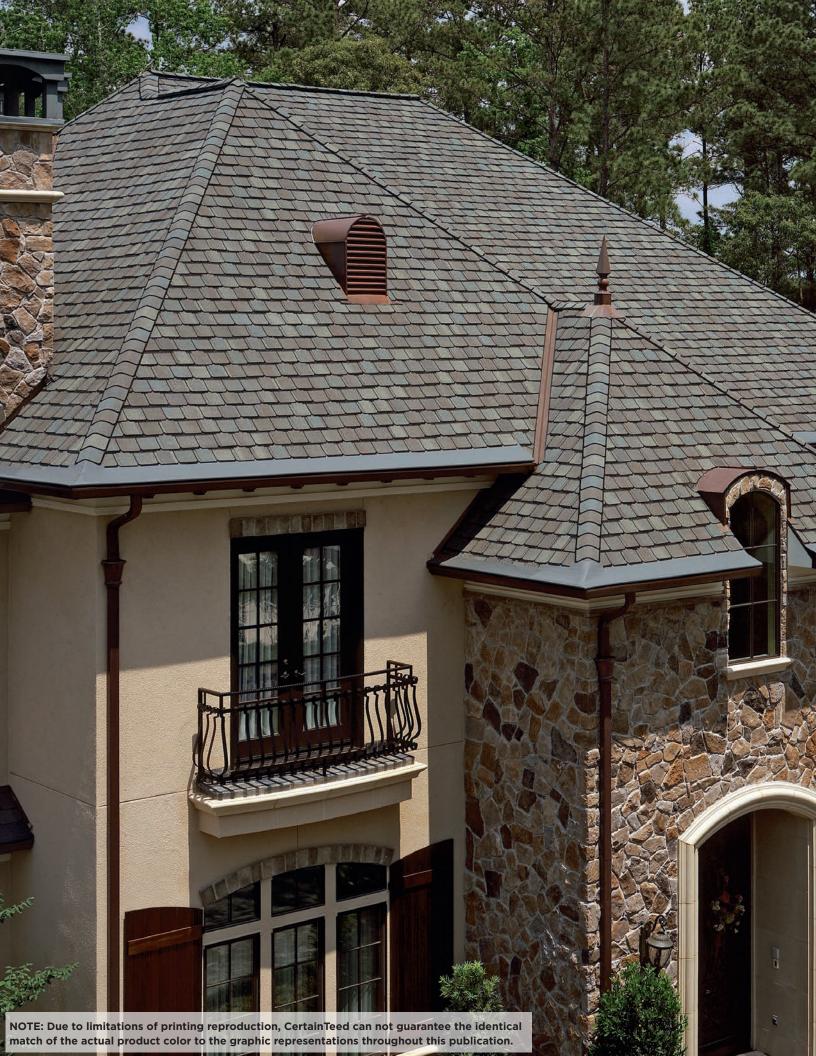

#### STRIKING LOOKS

Deep shadows and random tabs are the secrets behind the design genius in Grand Manor. The result is a shingle with the incredibly authentic depth and dimension of slate.

#### LASTING BEAUTY

Our exclusive Super Shangle® construction design results in a shingle that, once installed, offers virtually five layers of protection. Made of the industry's most durable roofing materials, you'll have a roof with unsurpassed defense against the elements.