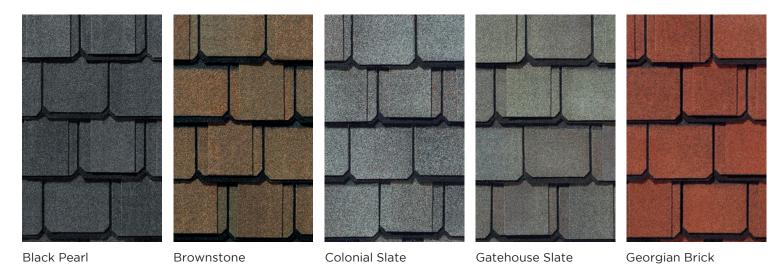

# GRAND MANOR® COLOR PALETTE

### GRAND MANOR®

- Authentic depth and dimension of natural slate
- Dynamic color options
- Super Shangle® construction offers five layers of protection
- Streakfighter® protection against algae

Sherwood Forest

Stonegate Gray

Terra Cotta

**Tudor Brown** 

Weathered Wood