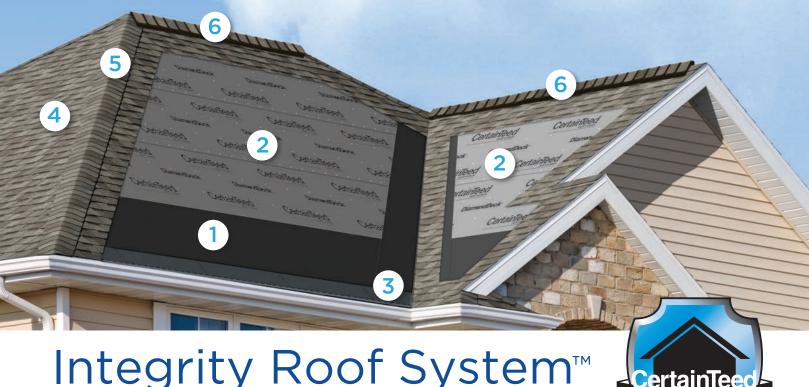

#### A COMPLETE APPROACH TO LONG LASTING BEAUTY AND PERFORMANCE

With as much care as you take in selecting the right contractor, choosing the right roof system is equally as important. A CertainTeed Integrity Roof System combines key elements that help ensure you have a well-built roof for long-lasting performance.

It all starts with CertainTeed's broad line of shingles, featuring brilliant color blends, dramatic styles and shadow lines, and the strongest warranties in the industry. The right shingle can mean the difference between an average, everyday look or a beautiful roof that's the talk of the neighborhood.

Shingles are just the beginning - to keep your new roof performing and looking great for years to come it takes a complete CertainTeed Integrity Roof System approach.

#### Waterproofing Underlayment

The first step in your defense against the elements. Self-adhering underlayment is installed at vulnerable areas of your roof to help prevent leaks from wind-driven rain and ice dams.

# 2. Water-Resistant Underlayment

Provides a protective layer over the roof deck and acts as a secondary barrier against leaks.

# 3. Starter Shingles

Starter Shingles are the first course of shingles that are installed and designed to work in tandem with the roof shingles above for optimal shingle sealing and performance.

# 4. Shingles

Choose from a variety of Good-Better-Best styles to complement any roof design and fit your budget.

# 5. Hip & Ridge Caps

Available in numerous profiles, these accessories are used on the roof's hip and ridge lines for a distinctive finishing touch to your new roof.

### 6. Ventilation

A roof that breathes is shown to perform better and last longer. Ridge Vents, in combination with Intake Vents, allow air to flow on the underside of your roof deck, keeping the attic cooler in the summer and drier in the winter.