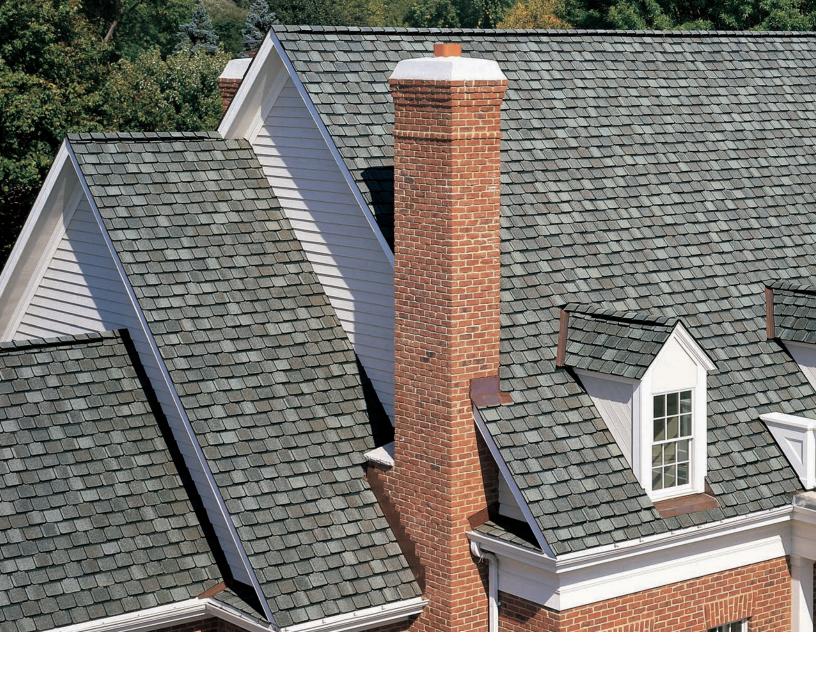

#### STREAKFIGHTER® PROTECTION

The ultimate in stain protection, CertainTeed's StreakFighter technology uses the power of science to repel algae before it can take hold and spread. StreakFighter's granular blend includes naturally algae-resistant copper to combat the ugly black streaking caused by algae and help your roof maintain its beauty for years to come.

# The Ultimate in Stain Protection

Those streaks you see on other roofs in your neighborhood? That's algae, and it's a common eyesore on roofing throughout North America. CertainTeed's StreakFighter technology uses the power of science to repel algae before it can take hold and spread. StreakFighter's granular blend includes naturally algae-resistant copper, helping your roof maintain its curb appeal and look beautiful for years to come.