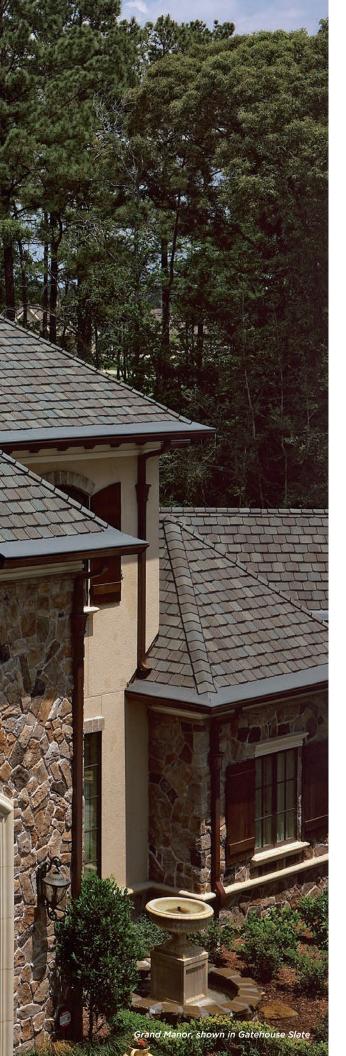

#### STRIKING LOOKS

Deep shadows and random tabs are the secrets behind the design genius in Grand Manor. The result is a shingle with the incredibly authentic depth and dimension of slate.

#### LASTING BEAUTY

Our exclusive Super Shangle® construction design results in a shingle that, once installed, offers virtually five layers of protection. Made of the industry's most durable roofing materials, you'll have a roof with unsurpassed defense against the elements.