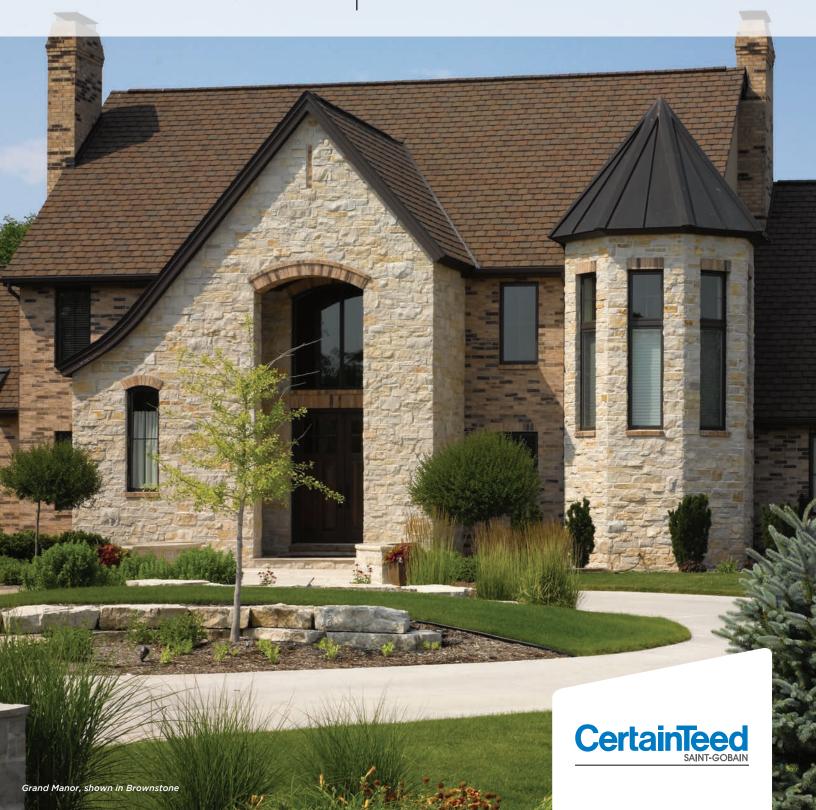

# GRAND MANOR®

Luxury Roofing Shingles

# The Peak of Perfection

Some roofs say more. About you. About your style. About the home that uniquely showcases your life.

Grand Manor says it all with a style and grace that is exceptional from every angle. The luxurious multi-layered laminated shingle replicates the look of slate with the confidence backed by a lifetime warranty.

Your home becomes your castle with one of the heaviest shingles we've ever made. CertainTeed developed Grand Manor to endure all types of weather and always look its best, even on the steepest slopes.