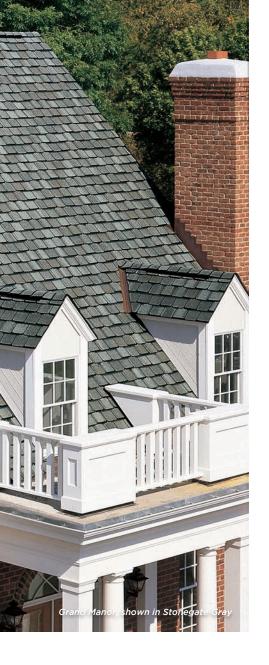

# The Peak of Perfection

Some roofs say more. About you. About your style. About the home that uniquely showcases your life.

Grand Manor says it all with a style and grace that is exceptional from every angle. The luxurious multi-layered laminated shingle replicates the look of slate with the confidence backed by a lifetime warranty.

Your home becomes your castle with one of the heaviest shingles we've ever made. CertainTeed developed Grand Manor to endure all types of weather and always look its best, even on the steepest slopes.

#### STRIKING LOOKS

Deep shadows and random tabs are the secrets behind the design genius in Grand Manor. The result is a shingle with the incredibly authentic depth and dimension of slate.