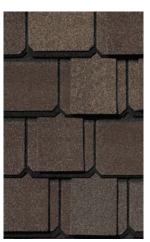

### GRAND MANOR®

- Authentic depth and dimension of natural slate
- Dynamic color options
- Super Shangle® construction offers five layers of protection
- Streakfighter® protection against algae

Sherwood Forest

Stonegate Gray

Terra Cotta

**Tudor Brown** 

Weathered Wood