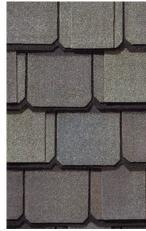

### GRAND MANOR®

- Authentic depth and dimension of natural slate
- Dynamic color options
- Super Shangle® construction offers five layers of protection
- Streakfighter® protection against algae

Sherwood Forest

Stonegate Gray

Terra Cotta

**Tudor Brown** 

Weathered Wood