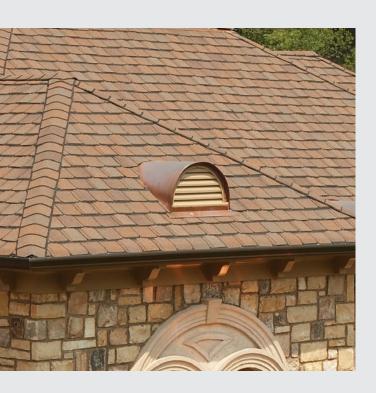

# The Peak of Perfection

Some roofs say more. About you. About your style. About the home that uniquely showcases your life.

Grand Manor says it all with a style and grace that is exceptional from every angle. The luxurious multi-layered laminated shingle replicates the look of slate with the confidence backed by a lifetime warranty.

Your home becomes your castle with one of the heaviest shingles we've ever made. CertainTeed developed Grand Manor to endure all types of weather and always look its best, even on the steepest slopes.

#### STRIKING LOOKS

Deep shadows and random tabs are the secrets behind the design genius in Grand Manor. The result is a shingle with the incredibly authentic depth and dimension of slate.