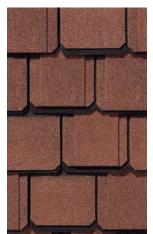

### GRAND MANOR®

- Authentic depth and dimension of natural slate
- Dynamic color options
- Super Shangle® construction offers five layers of protection
- Streakfighter® protection against algae

Sherwood Forest

Stonegate Gray

Terra Cotta

**Tudor Brown** 

Weathered Wood