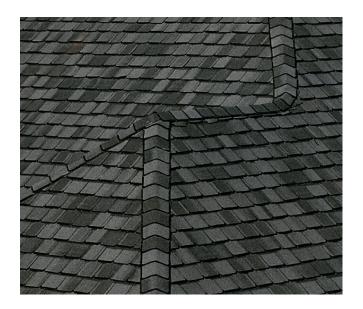

#### STRIKING LOOKS

Deep shadows and random tabs are the secrets behind the design genius in Grand Manor. The result is a shingle with the incredibly authentic depth and dimension of slate.

#### LASTING BEAUTY

Our exclusive Super Shangle® construction design results in a shingle that, once installed, offers virtually five layers of protection. Made of the industry's most durable roofing materials, you'll have a roof with unsurpassed defense against the elements.

### GRAND MANOR®

- Authentic depth and dimension of natural slate
- Dynamic color options
- Super Shangle® construction offers five layers of protection
- Streakfighter® protection against algae

Sherwood Forest