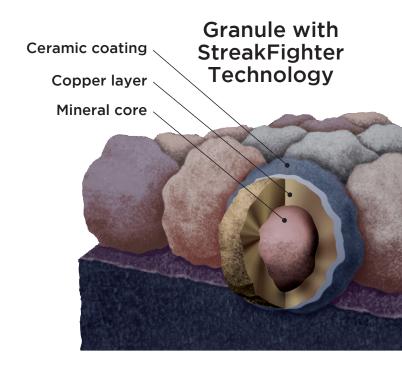

#### STREAKFIGHTER® PROTECTION

The ultimate in stain protection, CertainTeed's StreakFighter technology uses the power of science to repel algae before it can take hold and spread. StreakFighter's granular blend includes naturally algae-resistant copper to combat the ugly black streaking caused by algae and help your roof maintain its beauty for years to come.

# The Ultimate in Stain Protection

Those streaks you see on other roofs in your neighborhood? That's algae, and it's a common eyesore on roofing throughout North America. CertainTeed's StreakFighter technology uses the power of science to repel algae before it can take hold and spread. StreakFighter's granular blend includes naturally algae-resistant copper, helping your roof maintain its curb appeal and look beautiful for years to come.