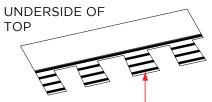

No leaks. No de-lamination. No callbacks. The cost of doing business has gone down with NailTrak.

Wide nailing area for increased speed and accuracy.

Sealant placed low to avoid gumming up nail guns.

Specially formulated Quadra-Bond adhesive adheres the two-piece laminate shingle.