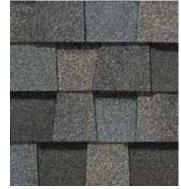

#### Landmark specifications:

- 235 lbs/square
- Traditional color palette
- NailTrak for faster installation
- Lifetime limited warranty
- 10-year algae resistance
- 10-year SureStart protection includes:
- Materials and labor costs
- 15-year 110 MPH wind warranty with upgrade to 130 MPH available