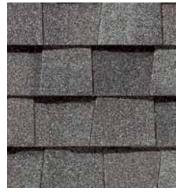

### LANDMARK® PRO COLOR PALETTE

Max Def Burnt Sienna

Max Def Cobblestone Gray

Max Def Colonial Slate

Max Def Driftwood

Max Def Georgetown Gray

Max Def Heather Blend

Max Def Hunter Green

Max Def Mission Brown

Max Def Moiré Black

Max Def Pewter

Max Def Prairie Wood

Max Def Resawn Shake

Max Def Shenandoah

Max Def Weathered Wood

## Max Def Colors

Look deeper. With Max Def. a new dimension is added to shingles with a richer mixture of surface granules. You get a brighter, more vibrant, more dramatic appearance and depth of color. And the natural beauty of your roof shines through.