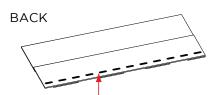

No leaks. No de-lamination. No callbacks. The cost of doing business has gone down with NailTrak.

Wide nailing area for increased speed and accuracy.

Sealant placed low to avoid gumming up nail guns.

Specially formulated Quadra-Bond adhesive adheres the two-piece laminate shingle.