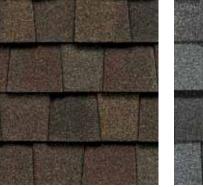

### LANDMARK® PRO COLOR PALETTE

Max Def Burnt Sienna

Max Def Cobblestone Gray

Max Def Colonial Slate

Max Def Driftwood

Max Def Georgetown Gray

Max Def Heather Blend

Max Def Hunter Green

Max Def Mission Brown

Max Def Moiré Black

Max Def Pewter

Max Def Prairie Wood

Max Def Resawn Shake

Max Def Shenandoah

Max Def Weathered Wood

## Max Def Colors

Look deeper. With Max Def. a new dimension is added to shingles with a richer mixture of surface granules. You get a brighter, more vibrant, more dramatic appearance and depth of color. And the natural beauty of your roof shines through.