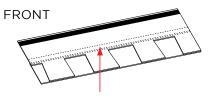

No leaks. No de-lamination. No callbacks. The cost of doing business has gone down with NailTrak.

Wide nailing area for increased speed and accuracy.

Sealant placed low to avoid gumming up nail guns.

Specially formulated Quadra-Bond adhesive adheres the two-piece laminate shingle.