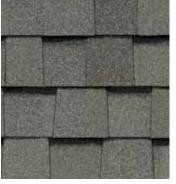

### LANDMARK® PRO COLOR PALETTE

Max Def Burnt Sienna

Max Def Cobblestone Gray

Max Def Colonial Slate

Max Def Driftwood

Max Def Georgetown Gray

Max Def Heather Blend

Max Def Hunter Green

Max Def Mission Brown

Max Def Moiré Black

Max Def Pewter

Max Def Prairie Wood

Max Def Resawn Shake

Max Def Shenandoah

Max Def Weathered Wood

## Max Def Colors

Look deeper. With Max Def. a new dimension is added to shingles with a richer mixture of surface granules. You get a brighter, more vibrant, more dramatic appearance and depth of color. And the natural beauty of your roof shines through.