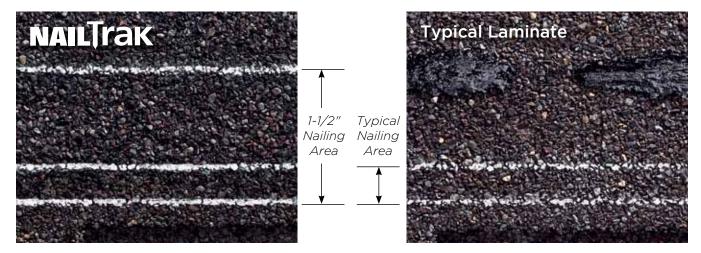

# Wider. Faster. Proven.

For the past 10 years, NailTrak™ has enabled installers to shingle with improved speed and accuracy. With a nailing area that's three times WIDER than typical laminate shingles, nails hit home with NailTrak. A feature on all Landmark® Series shingles. Speed and accuracy result in lower labor costs.

No leaks. No de-lamination. No callbacks. The cost of doing business has gone down with NailTrak.

Wide nailing area for increased speed and accuracy.

Sealant placed low to avoid gumming up nail guns.

Specially formulated Quadra-Bond adhesive adheres the two-piece laminate shingle.