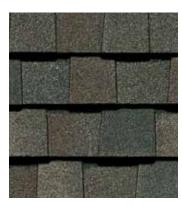

### LANDMARK® PRO COLOR PALETTE

Max Def Burnt Sienna

Max Def Cobblestone Gray

Max Def Colonial Slate

Max Def Driftwood

Max Def Georgetown Gray

Max Def Heather Blend

Max Def Hunter Green

Max Def Mission Brown

Max Def Moiré Black

Max Def Pewter

Max Def Prairie Wood

Max Def Resawn Shake

Max Def Shenandoah

Max Def Weathered Wood

## Max Def Colors

Look deeper. With Max Def. a new dimension is added to shingles with a richer mixture of surface granules. You get a brighter, more vibrant, more dramatic appearance and depth of color. And the natural beauty of your roof shines through.