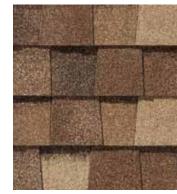

### LANDMARK® PRO COLOR PALETTE

Max Def Burnt Sienna

Max Def Cobblestone Gray

Max Def Colonial Slate

Max Def Driftwood

Max Def Georgetown Gray

Max Def Heather Blend

Max Def Hunter Green

## Max Def Colors

Look deeper. With Max Def. a new dimension is added to shingles with a richer mixture of surface granules. You get a brighter, more vibrant, more dramatic appearance and depth of color. And the natural beauty of your roof shines through.