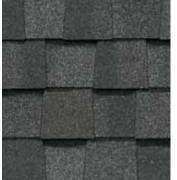

### LANDMARK® PRO COLOR PALETTE

Max Def Burnt Sienna

Max Def Cobblestone Gray

Max Def Colonial Slate

Max Def Driftwood

Max Def Georgetown Gray

Max Def Heather Blend

Max Def Hunter Green

## Max Def Colors

Look deeper. With Max Def. a new dimension is added to shingles with a richer mixture of surface granules. You get a brighter, more vibrant, more dramatic appearance and depth of color. And the natural beauty of your roof shines through.