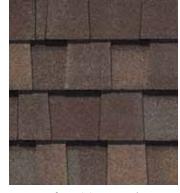

### LANDMARK® PRO COLOR PALETTE

Max Def Burnt Sienna

Max Def Cobblestone Gray

Max Def Colonial Slate

Max Def Driftwood

Max Def Georgetown Gray

Max Def Heather Blend

Max Def Hunter Green

## Max Def Colors

Look deeper. With Max Def. a new dimension is added to shingles with a richer mixture of surface granules. You get a brighter, more vibrant, more dramatic appearance and depth of color. And the natural beauty of your roof shines through.