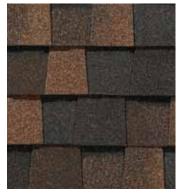

### LANDMARK® PRO COLOR PALETTE

Max Def Burnt Sienna

Max Def Cobblestone Gray

Max Def Colonial Slate

Max Def Driftwood

Max Def Georgetown Gray

Max Def Heather Blend

Max Def Hunter Green

Max Def Mission Brown

Max Def Moiré Black

Max Def Pewter

Max Def Prairie Wood

Max Def Resawn Shake

Max Def Shenandoah

Max Def Weathered Wood

## Max Def Colors

Look deeper. With Max Def. a new dimension is added to shingles with a richer mixture of surface granules. You get a brighter, more vibrant, more dramatic appearance and depth of color. And the natural beauty of your roof shines through.