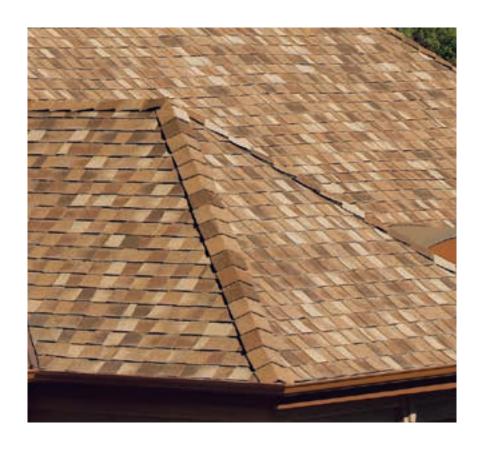

Landmark Premium, shown in Max Def Weathered Wood

# LANDMARK® PREMIUM

A sophisticated look, brilliantly executed. Our Premium line is engineered to protect, enhance and endure.

- Outclasses ordinary roofing in both appearance and performance
- Tough two-piece laminated fiberglass-based construction
- Features Max Def colors for a deeper, richer mixture of surface granules

# LANDMARK® PREMIUM COLOR PALETTE

Max Def Burnt Sienna

Max Def Driftwood

Max Def Heather Blend

Max Def Moire Black

Max Def Shenandoah

Max Def Weathered Wood

MAX DEF COLORS - Look deeper. With Max Def, a new dimension is added to shingles with a richer mixture of surface granules. You get a brighter, more vibrant, more dramatic appearance and depth of color. And the natural beauty of your roof shines through.