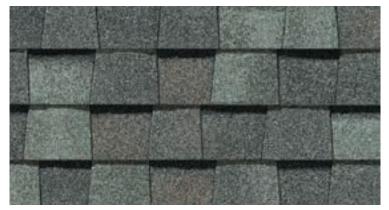

# LANDMARK® COLOR PALETTE

Atlantic Blue

Colonial Slate

Heather Blend

Pewter

Birchwood

Cottage Red

Hunter Green

Resawn Shake

Burnt Sienna

Driftwood

Mission Brown

Silver Birch

Cobblestone Gray

Georgetown Gray

Moire Black