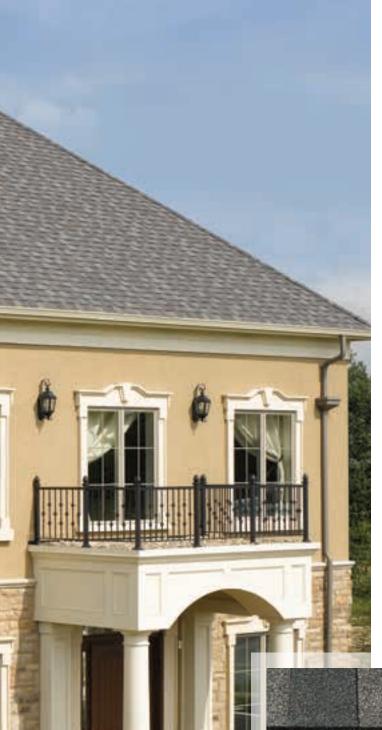

Weathered Wood

Landmark PRO, shown in Max Def Moire Black

# LANDMARK® PRO

A refined union of vision and value, our PRO line leads its class in optimal performance and variety of color.

- Engineered to meet professional contractors' exacting specifications
- Available in a wide selection of eye-catching Max Def colors
- Outweighs standard laminates to provide greater protection from the elements