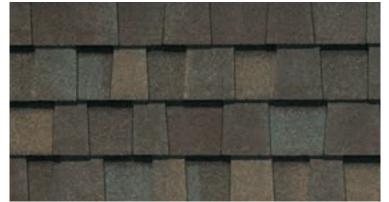

Landmark Premium, shown in Max Def Weathered Wood

# LANDMARK® PREMIUM

A sophisticated look, brilliantly executed. Our Premium line is engineered to protect, enhance and endure.

- Outclasses ordinary roofing in both appearance and performance
- Tough two-piece laminated fiberglass-based construction
- Features Max Def colors for a deeper, richer mixture of surface granules