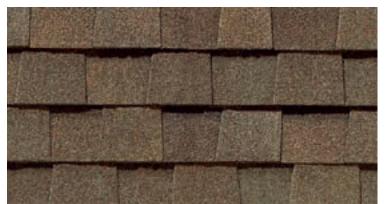

# LANDMARK® PREMIUM

A sophisticated look, brilliantly executed. Our Premium line is engineered to protect, enhance and endure.

- Outclasses ordinary roofing in both appearance and performance
- Tough two-piece laminated fiberglass-based construction
- Features Max Def colors for a deeper, richer mixture of surface granules

# LANDMARK® PREMIUM COLOR PALETTE

Max Def Burnt Sienna

Max Def Driftwood

Max Def Heather Blend

Max Def Moire Black

Max Def Shenandoah

Max Def Weathered Wood

MAX DEF COLORS - Look deeper. With Max Def, a new dimension is added to shingles with a richer mixture of surface granules. You get a brighter, more vibrant, more dramatic appearance and depth of color. And the natural beauty of your roof shines through.