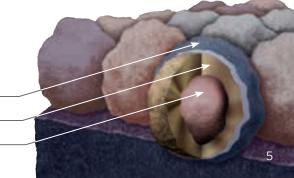

#### The ultimate in stain protection.

Those streaks you see on other roofs in your neighborhood? That's algae, and it's a common eyesore on roofing throughout North America. CertainTeed's StreakFighter technology uses the power of science to repel algae before it can take hold and spread. StreakFighter's granular blend includes naturally algae-resistant copper. helping your roof maintain its curb appeal and look beautiful for years to come.

Ceramic coating

Copper layer

Mineral core

Landmark, shown in Silver Bir