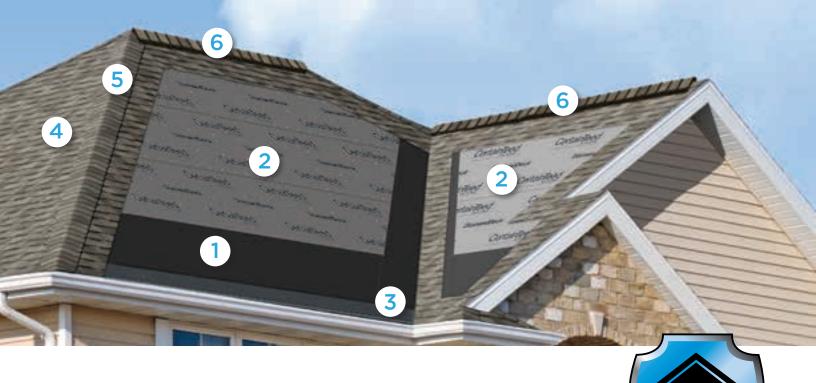

# Integrity Roof System™

A COMPLETE APPROACH TO LONG LASTING BEAUTY AND PERFORMANCE

With as much care as you take in selecting the right contractor, choosing the right roof system is equally as important. A CertainTeed Integrity Roof System combines key elements that help ensure you have a well-built roof for long-lasting performance.

## 1. Waterproofing Underlayment

The first step in your defense against the elements. Self-adhering underlayment is installed at vulnerable areas of your roof to help prevent leaks from wind-driven rain and ice dams.

# 2. Water-Resistant Underlayment

Provides a protective layer over the roof deck and acts as a secondary barrier against leaks.

# 3. Starter Shingles

Starter Shingles are the first course of shingles that are installed and designed to work in tandem with the roof shingles above for optimal shingle sealing and performance.

## 4. Shingles

Choose from a variety of Good-Better-Best styles to complement any roof design and fit your budget.

# 5. Hip & Ridge Caps

Available in numerous profiles, these accessories are used on the roof's hip and ridge lines for a distinctive finishing touch to your new roof.

#### 6. Ventilation

A roof that breathes is shown to perform better and last longer. Ridge Vents, in combination with Intake Vents, allow air to flow on the underside of your roof deck, keeping the attic cooler in the summer and drier in the winter.