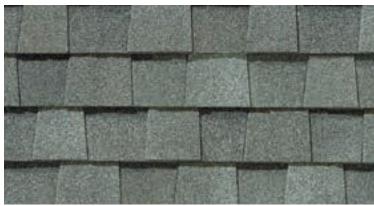

Landmark Premium, shown in Max Def Weathered Wood

# LANDMARK® PREMIUM

A sophisticated look, brilliantly executed. Our Premium line is engineered to protect, enhance and endure.

- Outclasses ordinary roofing in both appearance and performance
- Tough two-piece laminated fiberglass-based construction
- Features Max Def colors for a deeper, richer mixture of surface granules