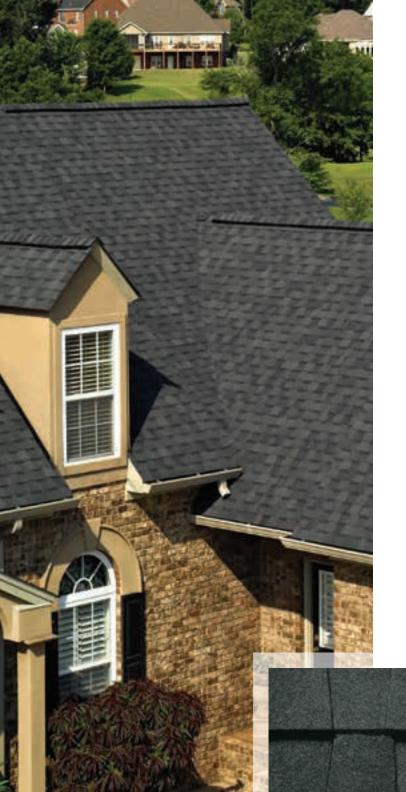

Weathered Wood

Landmark PRO, shown in Max Def Moire Black

# LANDMARK® PRO

A refined union of vision and value, our PRO line leads its class in optimal performance and variety of color.

- Engineered to meet professional contractors' exacting specifications
- Available in a wide selection of eye-catching Max Def colors
- Outweighs standard laminates to provide greater protection from the elements