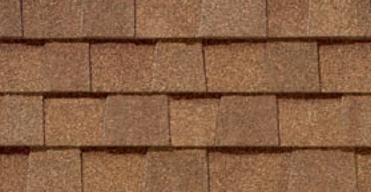

## LANDMARK®

Owning a Landmark roof brings peace of mind. Landmark's heavy weight and exceptional reliability make it a 'Best Buy' by a leading Consumer Magazine.

- Dual-layered for extra dimensionality and protection from the elements
- Offers the widest array of colors in the industry
- Independently certified as meeting the highest quality standards for roofing

# LANDMARK® COLOR PALETTE

Atlantic Blue

Colonial Slate

Heather Blend

Pewter

Birchwood

Cottage Red

Hunter Green

Resawn Shake

Burnt Sienna

Driftwood

Mission Brown

Silver Birch

Cobblestone Gray

Georgetown Gray

Moire Black

Weathered Wood

Landmark PRO, shown in Max Def Moire Black