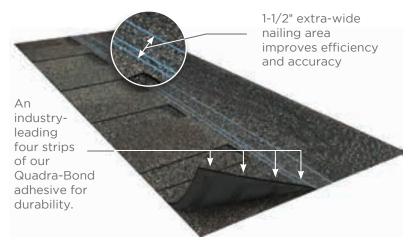

#### The bond that holds it together.

For more than a decade. NailTrak has improved shingle installation by providing a nailing area three times wider than that of a typical laminate shingle. This increases efficiency and accuracy in installation, providing homeowners greater peace of mind. Landmark® shingles also feature our specially-formulated Quadra-Bond® adhesive. providing industry-leading resistance to delamination. Together, our NailTrak and Quadra-Bond technologies deliver the strength and durability that allow your roof to stand the test of time.