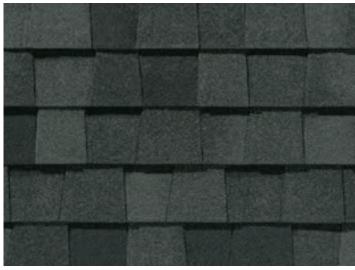

Weathered Wood

Landmark PRO, shown in Max Def Moire Black

# LANDMARK® PRO

A refined union of vision and value, our PRO line leads its class in optimal performance and variety of color.

- Engineered to meet professional contractors' exacting specifications
- Available in a wide selection of eye-catching Max Def colors
- Outweighs standard laminates to provide greater protection from the elements

# LANDMARK® PRO COLOR PALETTE

Max Def Burnt Sienna

Max Def Cobblestone Gray

Max Def Georgetown Gray

Max Def Heather Blend

Max Def Moire Black

Max Def Pewter

Max Def Shenandoah