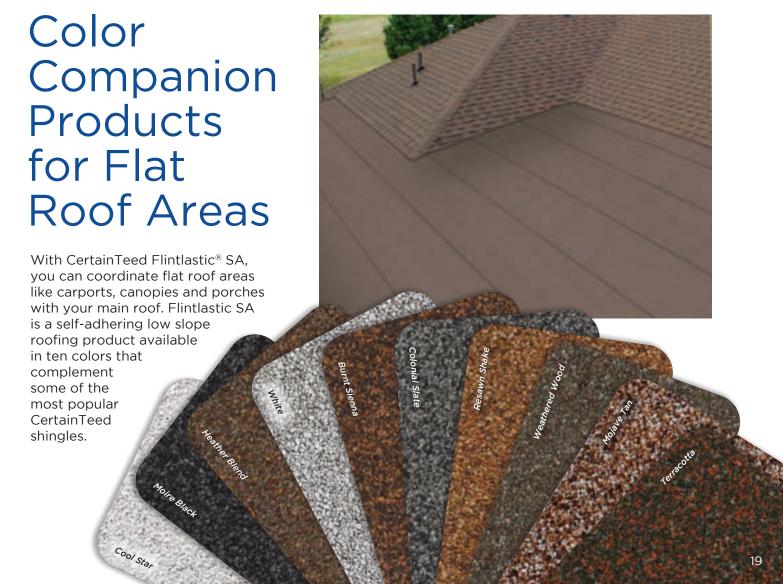

# LANDMARK® COLOR PALETTE

Atlantic Blue

Colonial Slate

Heather Blend

Pewter

Birchwood

Cottage Red

Hunter Green

Resawn Shake

Burnt Sienna

Driftwood

Mission Brown

Silver Birch

Cobblestone Gray

Georgetown Gray

Moire Black

Weathered Wood

Landmark PRO, shown in Max Def Moire Black