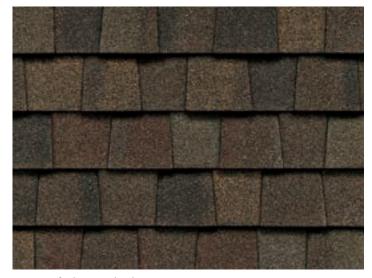

# LANDMARK® PREMIUM

A sophisticated look, brilliantly executed. Our Premium line is engineered to protect, enhance and endure.

- Outclasses ordinary roofing in both appearance and performance
- Tough two-piece laminated fiberglass-based construction
- Features Max Def colors for a deeper, richer mixture of surface granules

# LANDMARK® PREMIUM COLOR PALETTE

Max Def Burnt Sienna

Max Def Driftwood

Max Def Heather Blend

Max Def Moire Black

Max Def Shenandoah

Max Def Weathered Wood

MAX DEF COLORS - Look deeper. With Max Def, a new dimension is added to shingles with a richer mixture of surface granules. You get a brighter, more vibrant, more dramatic appearance and depth of color. And the natural beauty of your roof shines through.