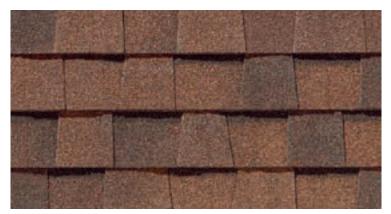

## LANDMARK®

Owning a Landmark roof brings peace of mind. Landmark's heavy weight and exceptional reliability make it a 'Best Buy' by a leading Consumer Magazine.

- Dual-layered for extra dimensionality and protection from the elements
- Offers the widest array of colors in the industry
- Independently certified as meeting the highest quality standards for roofing

# LANDMARK® COLOR PALETTE

Atlantic Blue

Colonial Slate

Heather Blend

Pewter

Birchwood

Cottage Red

Hunter Green

Resawn Shake

Burnt Sienna

Driftwood

Mission Brown

Silver Birch

Cobblestone Gray

Georgetown Gray

Moire Black

Weathered Wood

Landmark PRO, shown in Max Def Moire Black