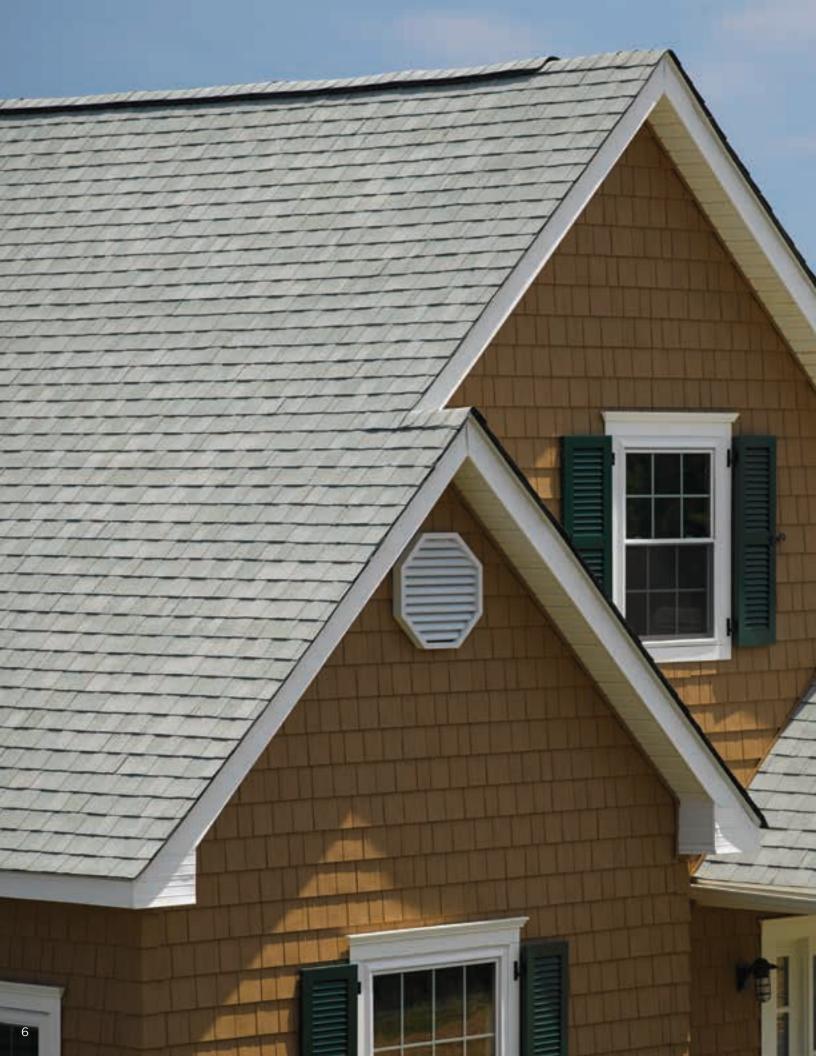

Landmark Premium, shown in Max Def Weathered Wood

# LANDMARK® PREMIUM

A sophisticated look, brilliantly executed. Our Premium line is engineered to protect, enhance and endure.

- Outclasses ordinary roofing in both appearance and performance
- Tough two-piece laminated fiberglass-based construction
- Features Max Def colors for a deeper, richer mixture of surface granules