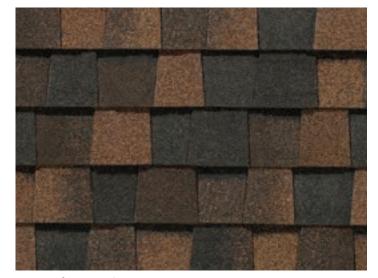

### LANDMARK®

- Dual-layer durability
- 228 lbs. per square
- Industry-best lifetime limited warranty
- 10-year StreakFighter® algae-resistance warranty
   STREAKFighter®