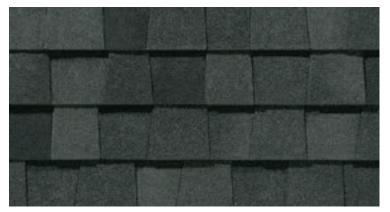

Landmark Premium, shown in Max Def Weathered Wood

# LANDMARK® PREMIUM

A sophisticated look, brilliantly executed. Our Premium line is engineered to protect, enhance and endure.

- Outclasses ordinary roofing in both appearance and performance
- Tough two-piece laminated fiberglass-based construction
- Features Max Def colors for a deeper, richer mixture of surface granules

# LANDMARK® PREMIUM COLOR PALETTE

Max Def Burnt Sienna

Max Def Driftwood

Max Def Heather Blend

Max Def Moire Black

Max Def Shenandoah

Max Def Weathered Wood

MAX DEF COLORS - Look deeper. With Max Def, a new dimension is added to shingles with a richer mixture of surface granules. You get a brighter, more vibrant, more dramatic appearance and depth of color. And the natural beauty of your roof shines through.