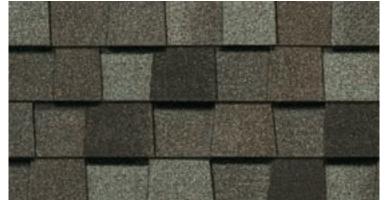

Landmark Premium, shown in Max Def Weathered Wood

# LANDMARK® PREMIUM

A sophisticated look, brilliantly executed. Our Premium line is engineered to protect, enhance and endure.

- Outclasses ordinary roofing in both appearance and performance
- Tough two-piece laminated fiberglass-based construction
- Features Max Def colors for a deeper, richer mixture of surface granules

# LANDMARK® PREMIUM COLOR PALETTE

Max Def Burnt Sienna

Max Def Driftwood

Max Def Heather Blend

Max Def Moire Black

Max Def Shenandoah

Max Def Weathered Wood

MAX DEF COLORS - Look deeper. With Max Def, a new dimension is added to shingles with a richer mixture of surface granules. You get a brighter, more vibrant, more dramatic appearance and depth of color. And the natural beauty of your roof shines through.