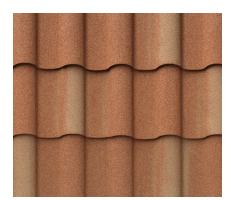

## **DECRA Villa Tile**

## **Classic Old-World Italian Grandeur**

Barrel-style DECRA Villa Tile delivers the classic appeal of tile, capturing Old World Italian splendor without the shortcomings of conventional clay or concrete tiles.

Installed Weight: 160 lbs. Per 100 sq. ft.

**Installation Method:** 

Designed to be Installed Direct to Deck

DECRA VILLA TILE Amalfi Sand

DECRA VILLA TILE Capri Clay

DECRA VILLA TILE Pompeii Ash

DECRA VILLA TILE Rustico Clay

DECRA VILLA TILE Tuscan Sun

DECRA VILLA TILE Venetian Gold