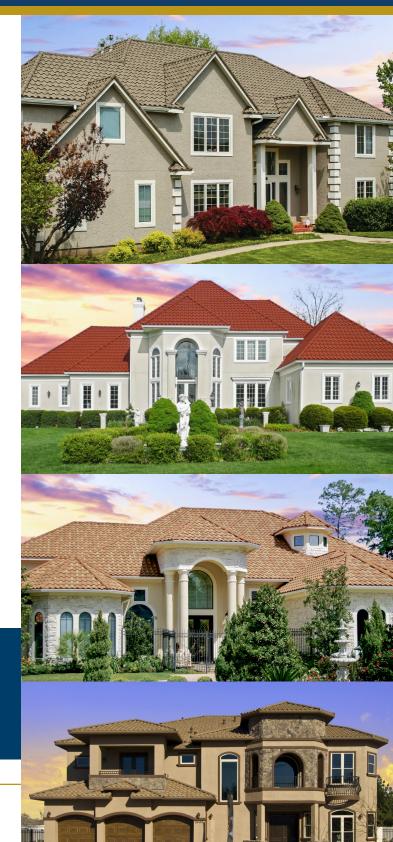

## **Classic Old-World Italian Grandeur**

Barrel-style DECRA Villa Tile delivers the classic appeal of tile, capturing Old World Italian splendor without the shortcomings of conventional clay or concrete tiles.

Warrantied to last a lifetime, DECRA Villa Tile blends the unsurpassed strength and durability of stone-coated steel with the traditional appeal of Old World elegance to beautifully stand up to hail, rain, fire, storm debris, and even hurricane-force winds.