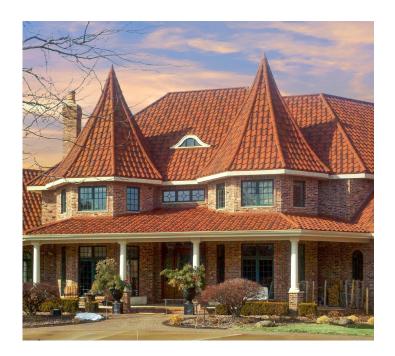

## **Classic Old-World Italian Grandeur**

Barrel-style DECRA Villa Tile delivers the classic appeal of tile, capturing Old World Italian splendor without the shortcomings of conventional clay or concrete tiles.

Warrantied to last a lifetime, DECRA Villa Tile blends the unsurpassed strength and durability of stone-coated steel with the traditional appeal of Old World elegance to beautifully stand up to hail, rain, fire, storm debris, and even hurricane-force winds.