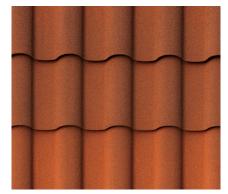

## **DECRA Villa Tile**

## **Classic Old-World Italian Grandeur**

Barrel-style DECRA Villa Tile delivers the classic appeal of tile, capturing Old World Italian splendor without the shortcomings of conventional clay or concrete tiles.

Installed Weight: 160 lbs. Per 100 sq. ft.

**Installation Method:** 

Designed to be Installed Direct to Deck

DECRA VILLA TILE Amalfi Sand

DECRA VILLA TILE Capri Clay

DECRA VILLA TILE Pompeii Ash

DECRA VILLA TILE Rustico Clay

DECRA VILLA TILE Tuscan Sun

DECRA VILLA TILE Venetian Gold