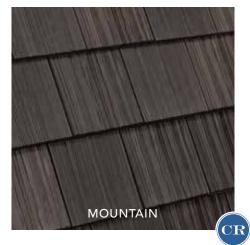

### **MULTI-WIDTH**

Achieve the authentic look of rough-hewn, hand-split cedar shake with subtle color shifts and randomly-staggered overlaps.