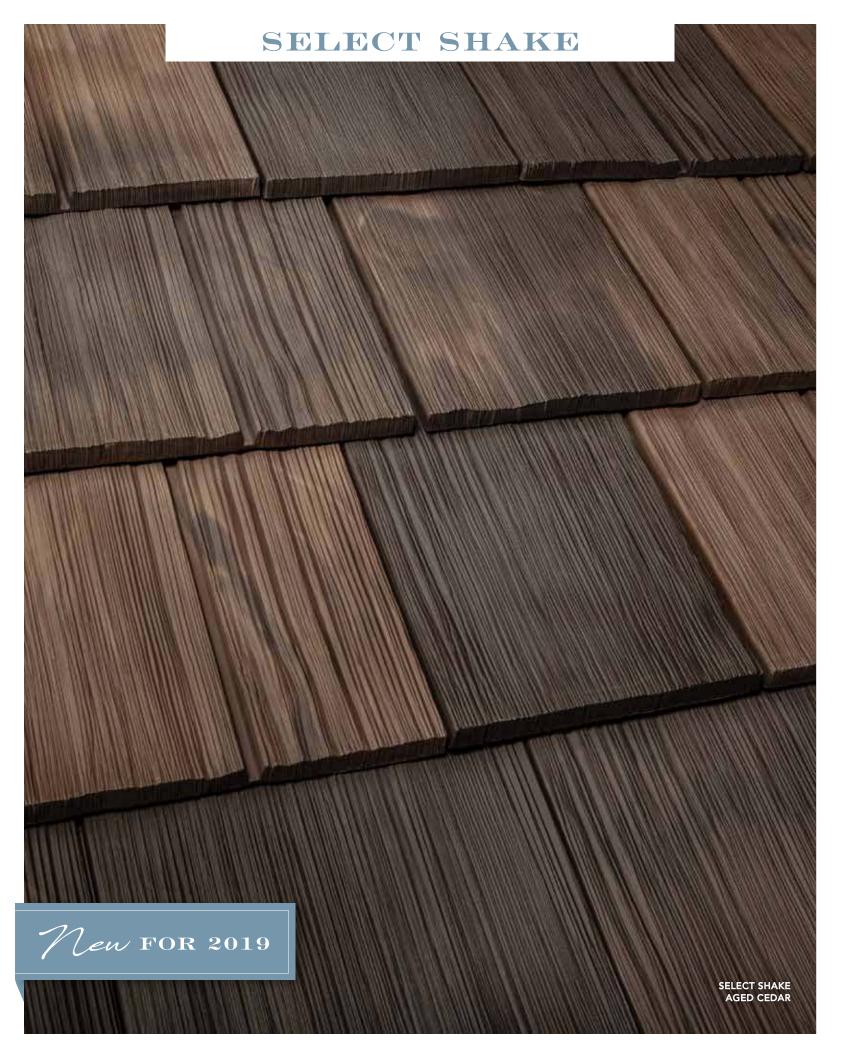

### SELECT SHAKE ROOFING

Making a great thing greater

Along with the DaVinci reputation of durability and effortless upkeep, our Select Shake tiles imitate authentic cedar shake better than any other product on the market. The molds are created from real wood, giving your home the beauty of authentic cedar shake without the ongoing maintenance and upkeep. If your vision involves the look of traditional shake, these tiles are perfect for your project.

Our design doesn't stop at beauty—our Select Shake allows for faster installation and will withstand whatever Mother Nature brings to the exterior of your home. When you're looking for the beauty of real cedar with the lasting artistry of DaVinci, our Select Shake has your home covered.

Learn more about Select Shake on page 27.