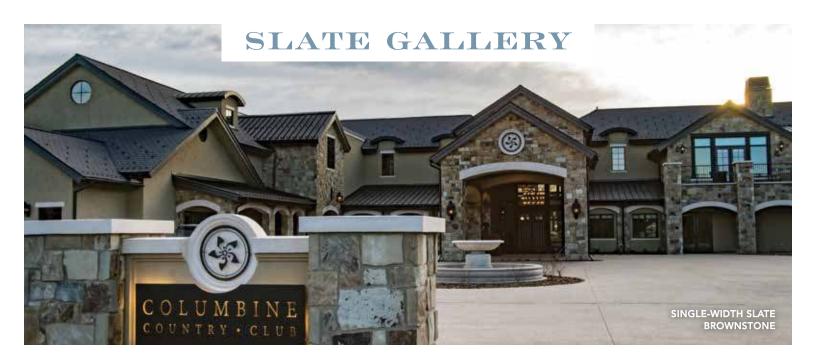

66

DAVINCI SLATE HAS THE

DURABILITY WE WERE LOOKING

FOR, PLUS IT COMPLEMENTS THE

NATURAL STONE ON BOTH THE

INSIDE AND OUTSIDE

OF OUR NEW CLUBHOUSE.

THIS ROOFING PRODUCT

HELPS COMPLETE THE LOOK

OF OUR BUILDING. WE FOUND

THAT DAVINCI WAS A GREAT

VALUE, HAS A WONDERFUL,

FINISHED STYLE AND ITS

PERFORMANCE CAPABILITIES

SO FAR HAVE BEEN TERRIFIC.

MICHAEL BRATCHER, C.O.O. AND GENERAL MANAGER
OF COLUMBINE COUNTRY CLUB