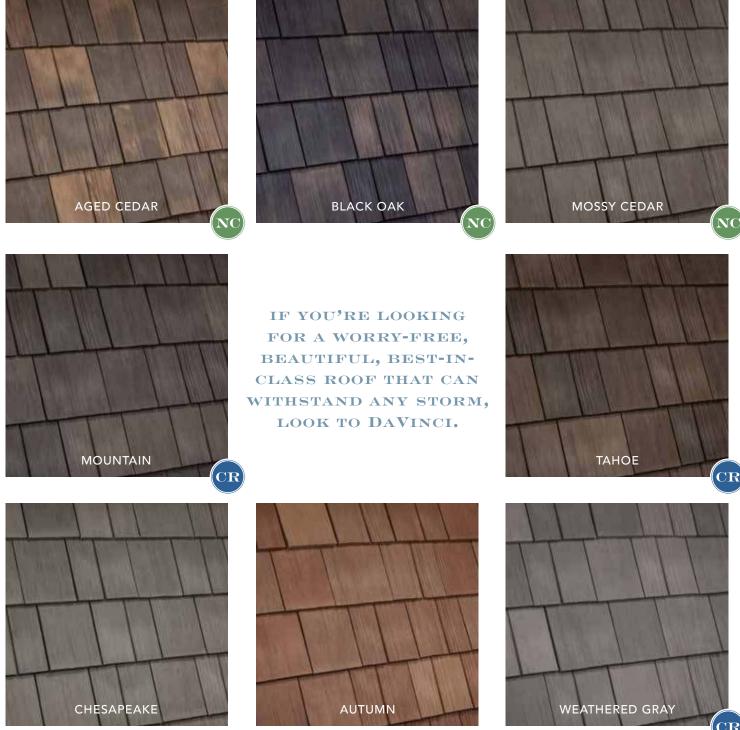

# Our commitment TO COLOR

Nobody offers you more color options than DaVinci—your only limitation is your imagination. Our industry-leading standard color palette is just the beginning; our **49 distinct colors translate into 21 gorgeous blends.**Whether you're selecting a single color or creating a custom blend or color, we've got you covered.