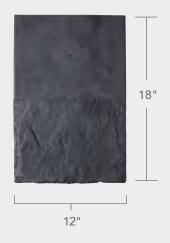

### SINGLE-WIDTH

Single-width tiles add a budget-friendly touch of tradition to your home in either a straight or staggered pattern. The uniform tile size and impact-resistant composite construction work to reduce waste and speed up installation.

### SINGLE-WIDTH

Single-width tiles reduce material and speed up installation time without compromising style.