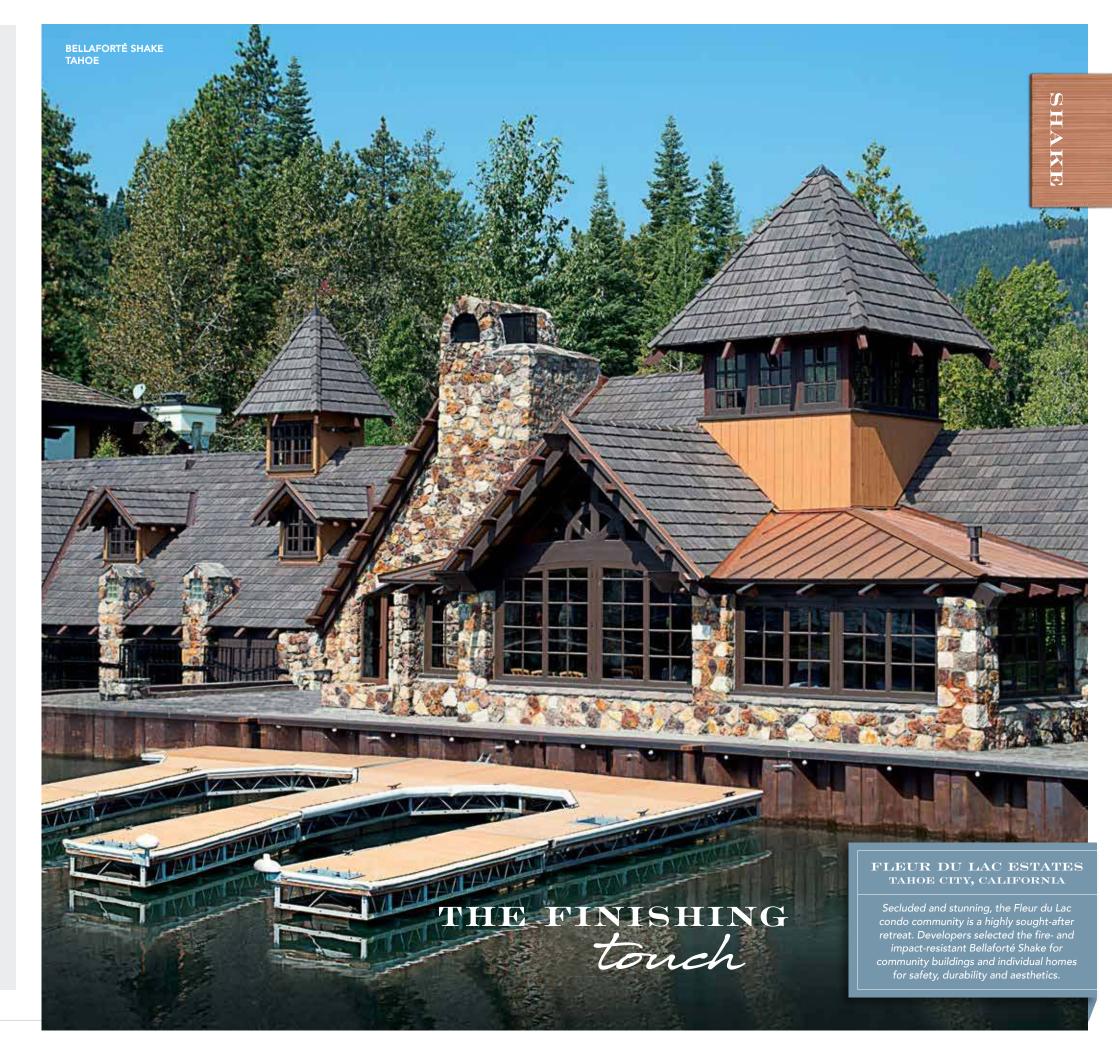

#### DAKOTA AT ARROWHEAD

Beaver Creek, Colorado

In many areas of Colorado, real wood roof shingles are no longer allowed due to fire risk and difficulty securing insurance. When the Dakota at Arrowhead community faced this challenge, they switched to fire-resistant Bellaforté Shake tiles. Now homeowners for the 30 townhomes rest easier knowing their roofs are fire-resistant.