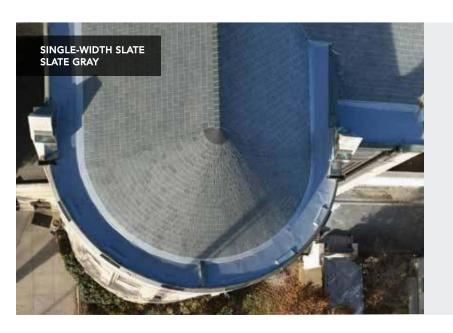

### SINGLE-WIDTH

Single-width tiles add a budget-friendly touch of tradition to your home in either a straight or staggered pattern. The uniform tile size and impact-resistant composite construction work to reduce waste and speed up installation.

### SINGLE-WIDTH

Single-width tiles reduce material and speed up installation time without compromising style.

### SINGLE-WIDTH

The tidy and uniform appearance is a popular choice for a wide range of architectural styles.