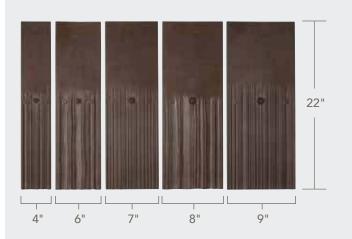

### **MULTI-WIDTH**

Achieve the authentic look of rough-hewn, hand-split cedar shake with subtle color shifts and randomly-staggered overlaps.

### Everything you love about shake... without the headaches or the heartaches.

DaVinci Multi-Width Shake recalls the craftsmanship and authenticity of natural, hand-split cedar shake with the advantages of color stability and a lifetime warranty. These deep-grained, multiple-width tiles are available in nine standard color blends.