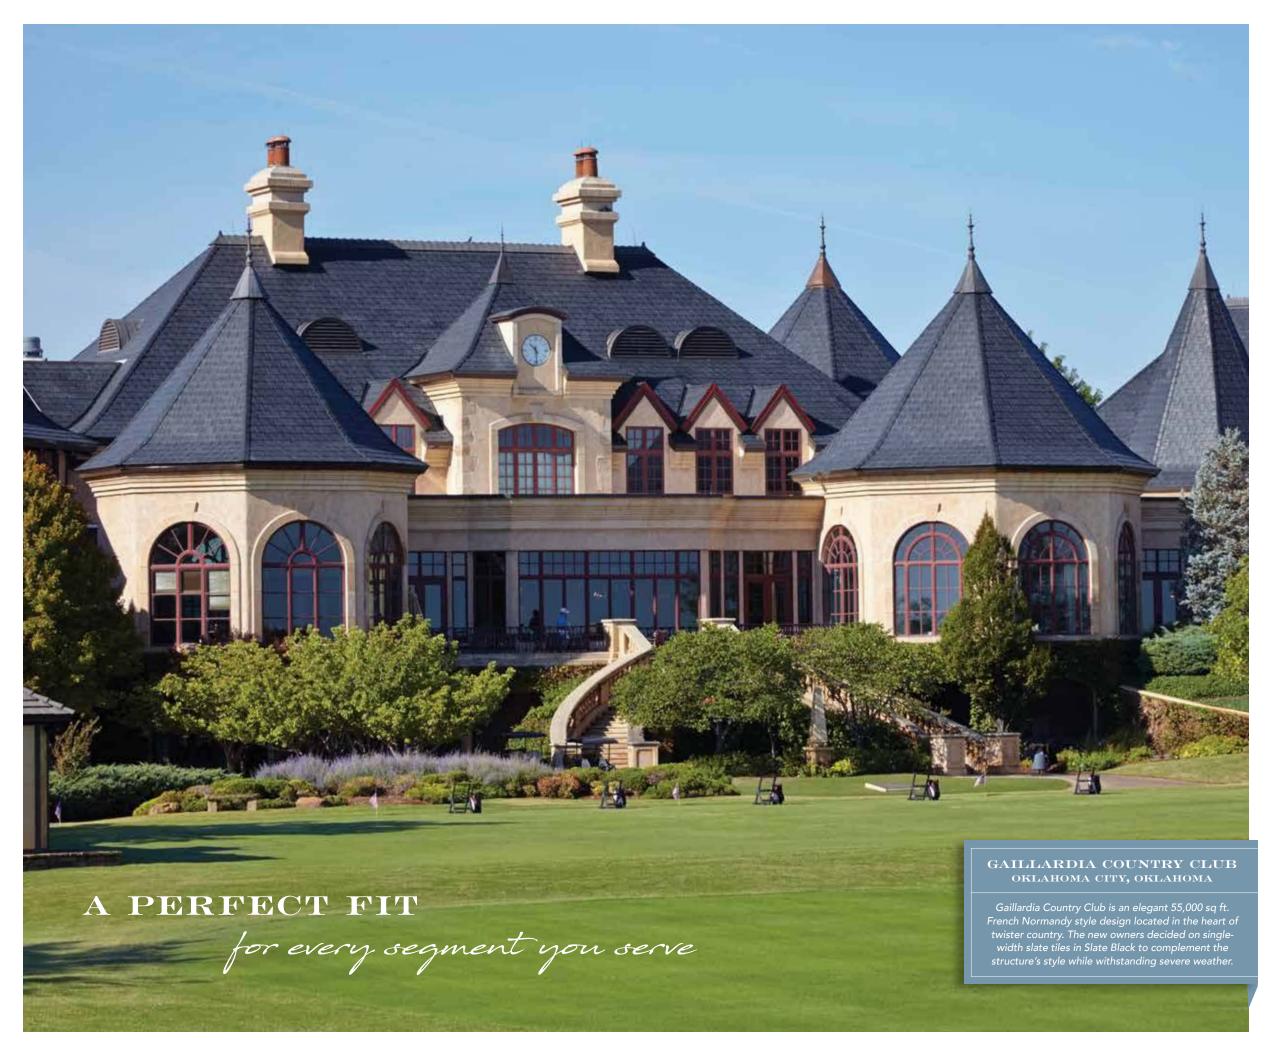

DaVinci's distinctive good looks and long-lasting performance characteristics make it the perfect choice for any steep slope roof project, including categories like clubhouses, retail, hospitality, healthcare, government, historical, education, religious and more.