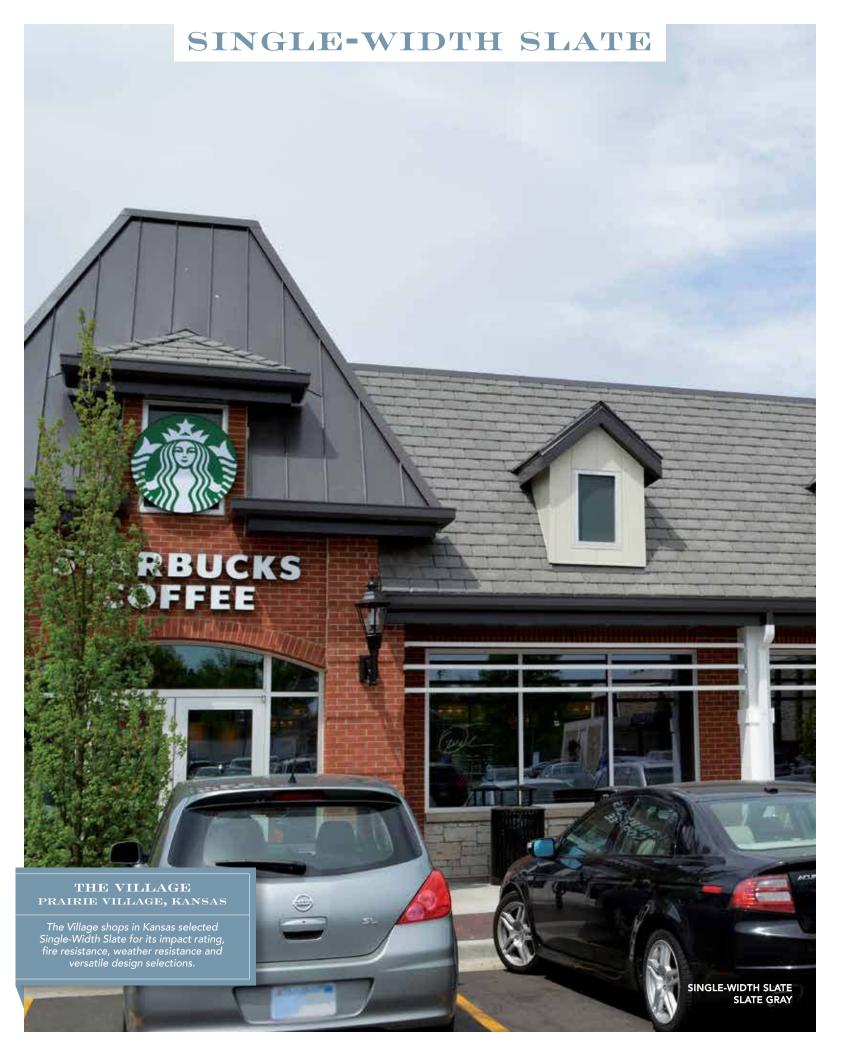

### SINGLE-WIDTH

Single-width tiles add a budget-friendly touch of tradition to your home in either a straight or staggered pattern. The uniform tile size and impact-resistant composite construction work to reduce waste and speed up installation.

### SINGLE-WIDTH

Single-width tiles reduce material and speed up installation time without compromising style.