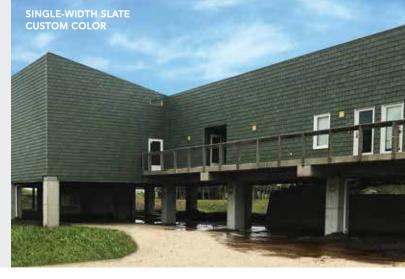

### SINGLE-WIDTH

Single-width tiles add a budget-friendly touch of tradition to your home in either a straight or staggered pattern. The uniform tile size and impact-resistant composite construction work to reduce waste and speed up installation.

### SINGLE-WIDTH

Single-width tiles reduce material and speed up installation time without compromising style.

### SINGLE-WIDTH

The tidy and uniform appearance is a popular choice for a wide range of architectural styles.