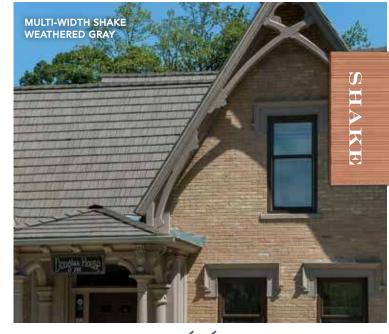

#### MULTI-WIDTH

Our most authentic-looking and versatile option, DaVinci's Multi-Width tiles set the high mark for luxury. Laying tiles of multiple widths in a straight or staggered pattern creates the most natural, non-repeating appearance possible.

### **MULTI-WIDTH**

Multi-width tiles provide the greatest degree of authenticity and flexibility.