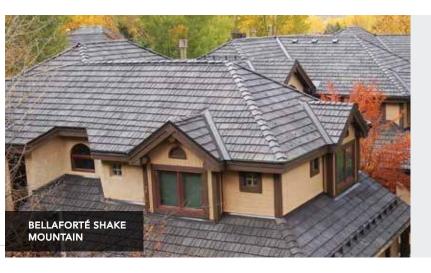

#### DAKOTA AT ARROWHEAD

Beaver Creek, Colorado

In many areas of Colorado, real wood roof shingles are no longer allowed due to fire risk and difficulty securing insurance. When the Dakota at Arrowhead community faced this challenge, they switched to fire-resistant Bellaforté Shake tiles. Now homeowners for the 30 townhomes rest easier knowing their roofs are fire-resistant.

### BELLAFORTÉ

The inspired engineering of Bellaforté makes uncommon beauty considerably more attainable. Its innovative design requires less overlap (reducing waste and cost), making it a stylish upgrade that won't bust the budget.

### BELLAFORTÉ

Our intelligent tile design simulates a multiwidth look on standardized 12" tiles, reducing material costs and simplifying installation.

DANIEL MARTINEZ, ARCHITECT

Lasting impressions.

It's the little things that make Bellaforté Shake such a remarkable product; the staggered edges, the color variations and the dramatic shadows all contribute to a truly realistic look. No less remarkable is Bellaforté's 50-year warranty, streamlined installation and its ability to lift your project's appearance. It might be the easiest decision you'll face as a building professional.