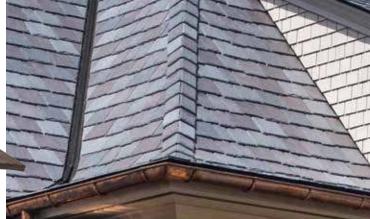

# WHAT'S BEHIND THE BEAUTY IS

Mother Nature's fury is universal, making DaVinci slate tiles and cedar shake a solid choice year-round for any region of the country. Our unique composite construction outperforms both natural slate and cedar shake with a Class A Fire Rating,

Class 4 Impact Rating and a 110 mph Wind Rating.

But the real genius of a DaVinci roof is in its ability to provide lasting beauty and a constant source of pride. Our color control and consistency

during the manufacturing process ensures that our tiles are state-of-the-art. With enhanced performance, the end product endures beautifully in any climate.

Every region of North America presents challenges to the exterior of your project, and while some buildings may look better with slate or cedar... others demand it. In whatever location, weather conditions or style requirements, a DaVinci roof is the smart solution that comes without compromise or comparison.