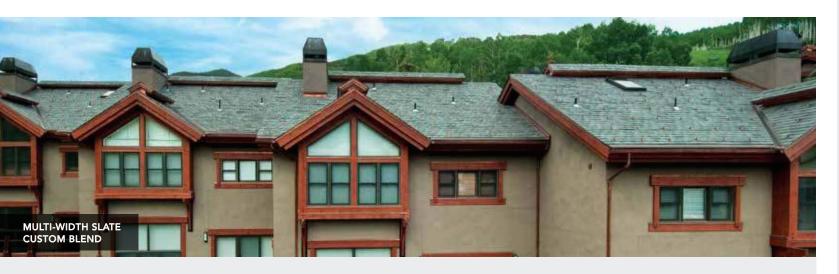

#### MULTI-WIDTH

Our most authentic-looking and versatile option, DaVinci's Multi-Width tiles set the high mark for luxury. Laying tiles of multiple widths in a straight or staggered pattern creates the most natural, non-repeating appearance possible.

| MULTI-WIDTH | SLATE | Page | 14 |
|-------------|-------|------|----|
| MULTI-WIDTH | SHAKE | Page | 24 |