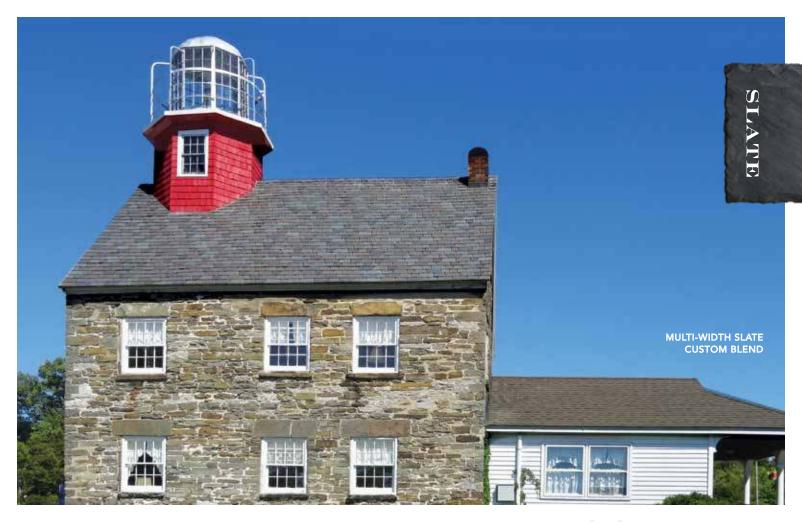

# WHAT'S BEHIND THE BEAUTY IS

Mother Nature's fury is universal, making DaVinci slate tiles and cedar shake a solid choice year-round for any region of the country. Our unique composite construction outperforms both natural slate and cedar shake with a Class A Fire Rating,

Class 4 Impact Rating and a 110 mph Wind Rating.

But the real genius of a DaVinci roof is in its ability to provide lasting beauty and a constant source of pride. Our color control and consistency

during the manufacturing process ensures that our tiles are state-of-the-art. With enhanced performance, the end product endures beautifully in any climate.

Every region of North America presents challenges to the exterior of your project, and while some buildings may look better with slate or cedar... others demand it. In whatever location, weather conditions or style requirements, a DaVinci roof is the smart solution that comes without compromise or comparison.