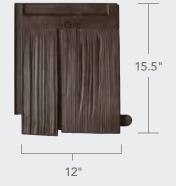

HELPS COMPLETE THE LOOK

OF OUR BUILDING. WE FOUND

THAT DAVINCI WAS A GREAT

VALUE, HAS A WONDERFUL,

FINISHED STYLE AND ITS

PERFORMANCE CAPABILITIES

SO FAR HAVE BEEN TERRIFIC.

MICHAEL BRATCHER, C.O.O. AND GENERAL MANAGER
OF COLUMBINE COUNTRY CLUB

### DAVINCI SHAKE

If you love the look of cedar shake, there's no reason to shy away from it.

Whether you're building a new home or replacing an existing shake roof,

DaVinci eliminates the pesky concerns of ongoing maintenance

and meets your design needs or requirements.



# 22"

### **MULTI-WIDTH**

Achieve the authentic look of rough-hewn, hand-split cedar shake with subtle color shifts and randomly-staggered overlaps.

### SINGLE-WIDTH

The tidy and uniform appearance is a popular choice for a wide range of architectural styles.





### SELECT SHAKE

Our versatile design replicates the look of authentic cedar on 8" and 10" tiles for a best-in-class roof.

### BELLAFORTÉ

Our intelligent tile design simulates a multiwidth look on standardized 12" tiles, reducing material costs and simplifying installation.





### Everything you love about shake... without the headaches or the heartaches.

DaVinci Multi-Width Shake recalls the craftsmanship and authenticity of natural, hand-split cedar shake with the advantages of color stability and a lifetime warranty. These deep-grained, multiple-width tiles are available in nine standard color blends.























# The beauty of natural shake ... but ours is for keeps.

DaVinci's Select Shake provides the craftsmanship and authenticity of natural, hand-split cedar sha