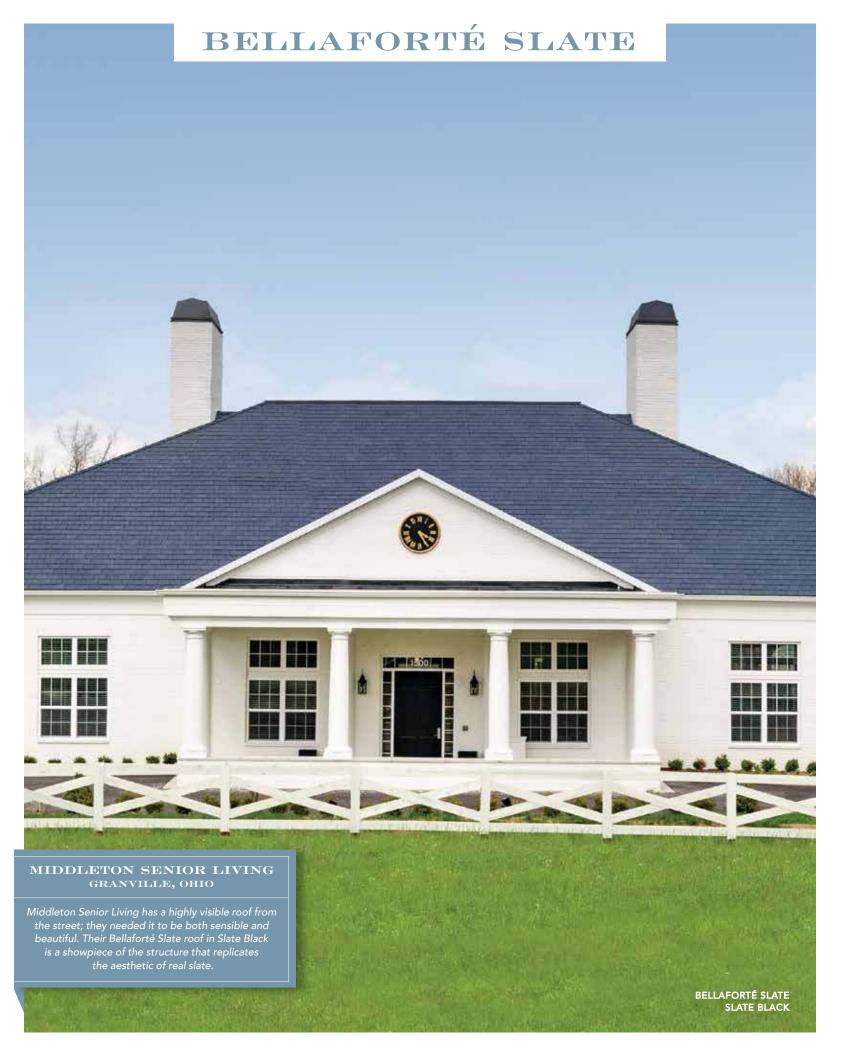

#### ST. JOHN'S CATHEDRAL

Denver, Colorado

The leadership team at Saint John's Cathedral in Denver knew that the hail-damaged slate roof on their historic structure had to be replaced. They wanted the same look and feel as natural slate, but with fewer maintenance worries. **Approved by the** 

Denver Landmark Preservation Commission, their solution was to install impact-resistant DaVinci Single-Width

Slate on the church's cathedral and two separate halls.

MADE TO WEATHER

very torm