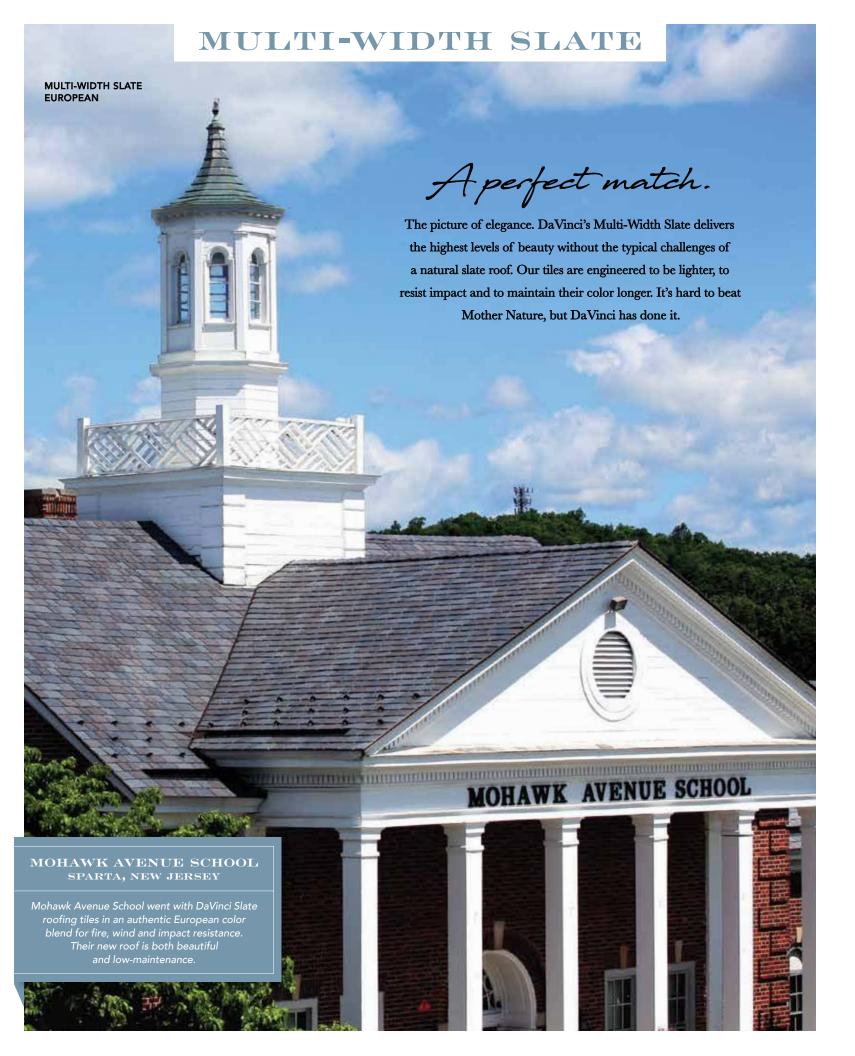

#### ST. JOHN'S CATHEDRAL

Denver, Colorado

The leadership team at Saint John's Cathedral in Denver knew that the hail-damaged slate roof on their historic structure had to be replaced. They wanted the same look and feel as natural slate, but with fewer maintenance worries. **Approved by the** 

Denver Landmark Preservation Commission, their solution was to install impact-resistant DaVinci Single-Width

Slate on the church's cathedral and two separate halls.

MADE TO WEATHER

very torm