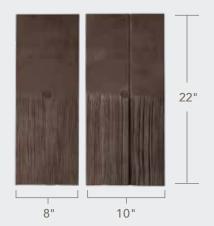

Da Vinci Hand-Split Shake Siding

| WIDTHS  | THICKNESS<br>AT BUTT | WEIGHT/SQUARE |
|---------|----------------------|---------------|
| 8", 10" | 5/8"                 | 8" (307 lbs)  |