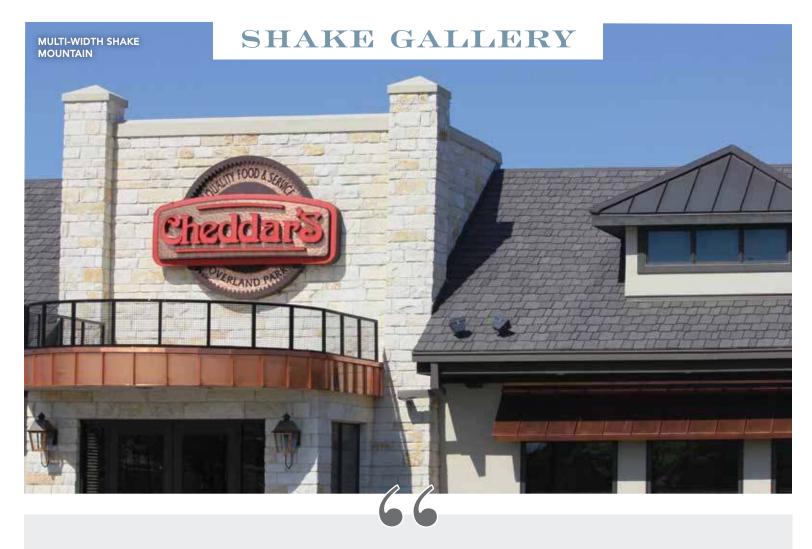

#### MULTI-WIDTH

Our most authentic-looking and versatile option, DaVinci's Multi-Width tiles set the high mark for luxury. Laying tiles of multiple widths in a straight or staggered pattern creates the most natural, non-repeating appearance possible.

| MULTI-WIDTH | SLATE | Page | 14 |
|-------------|-------|------|----|
| MULTI-WIDTH | SHAKE | Page | 24 |