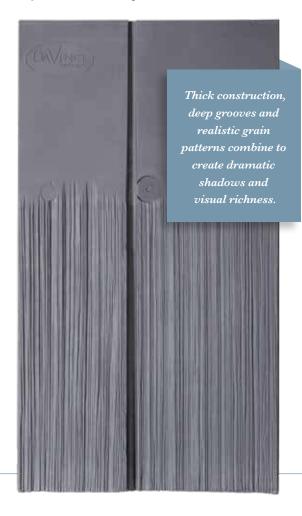

### Everything you love about shake... without the headaches or the heartaches.

DaVinci Multi-Width Shake recalls the craftsmanship and authenticity of natural, hand-split cedar shake with the advantages of color stability and a lifetime warranty. These deep-grained, multiple-width tiles are available in nine standard color blends.