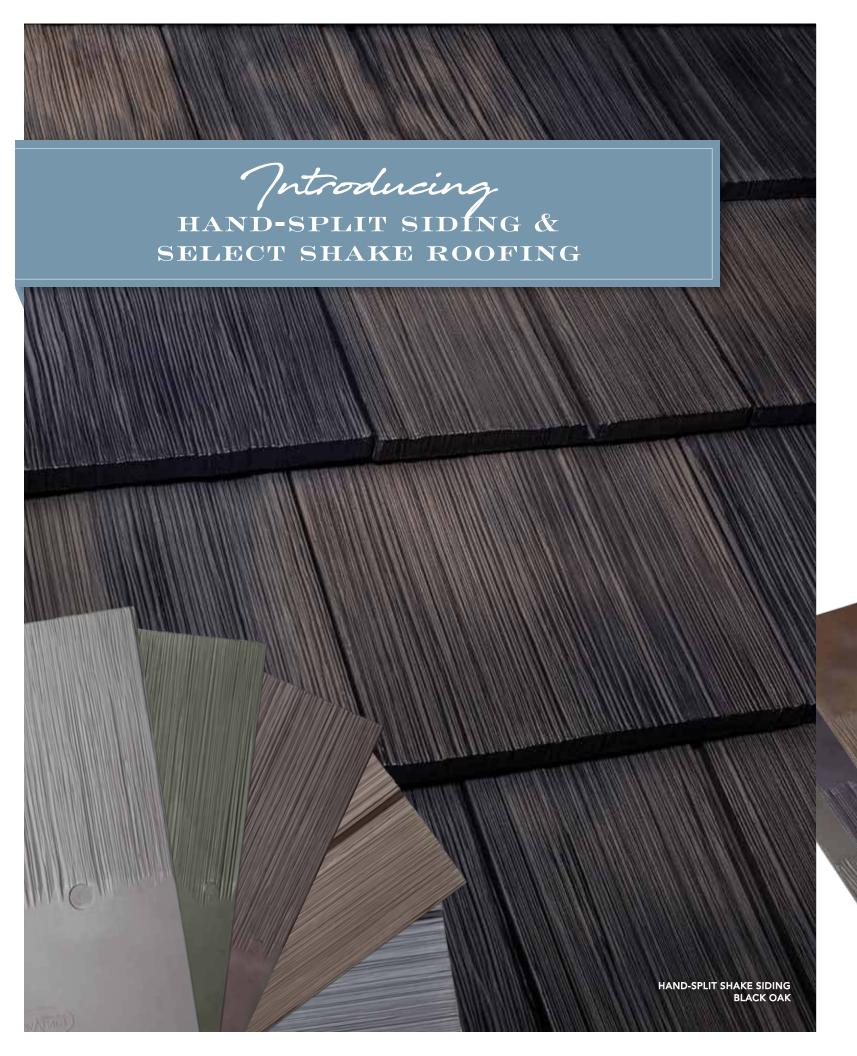

### DAVINCI HAND-SPLIT SHAKE SIDING

Expanding the legacy of beauty...

The anticipation is over—DaVinci now offers Hand-Split Siding, which gives you the look you love with superior durability for a lifetime. The tile molds are created from authentic cedar shake, giving any home the beauty of real cedar without ongoing maintenance. The attributes of real wood disappear over time, whereas our siding tiles are resistant to mold, algae, fire, pests, impact, and salt air.

By bringing 20 years of proven performance to a new exterior application, we've engineered siding that stands up to whatever your home may endure. Unlike real cedar, Hand-Split Shake Siding does not curl, cup, or split; it is easy to install and never requires painting. The color you pick is the color you keep because the tiles are made of virgin resins fortified with state-of-the-art UV stabilizers. When you demand the beauty of authentic wood but require effortless upkeep, DaVinci is on your side.

Da Vinci Hand-Split Shake Siding

| WIDTHS  | THICKNESS<br>AT BUTT | WEIGHT/SQUARE |
|---------|----------------------|---------------|
| 8", 10" | 5/8"                 | 8" (307 lbs)  |