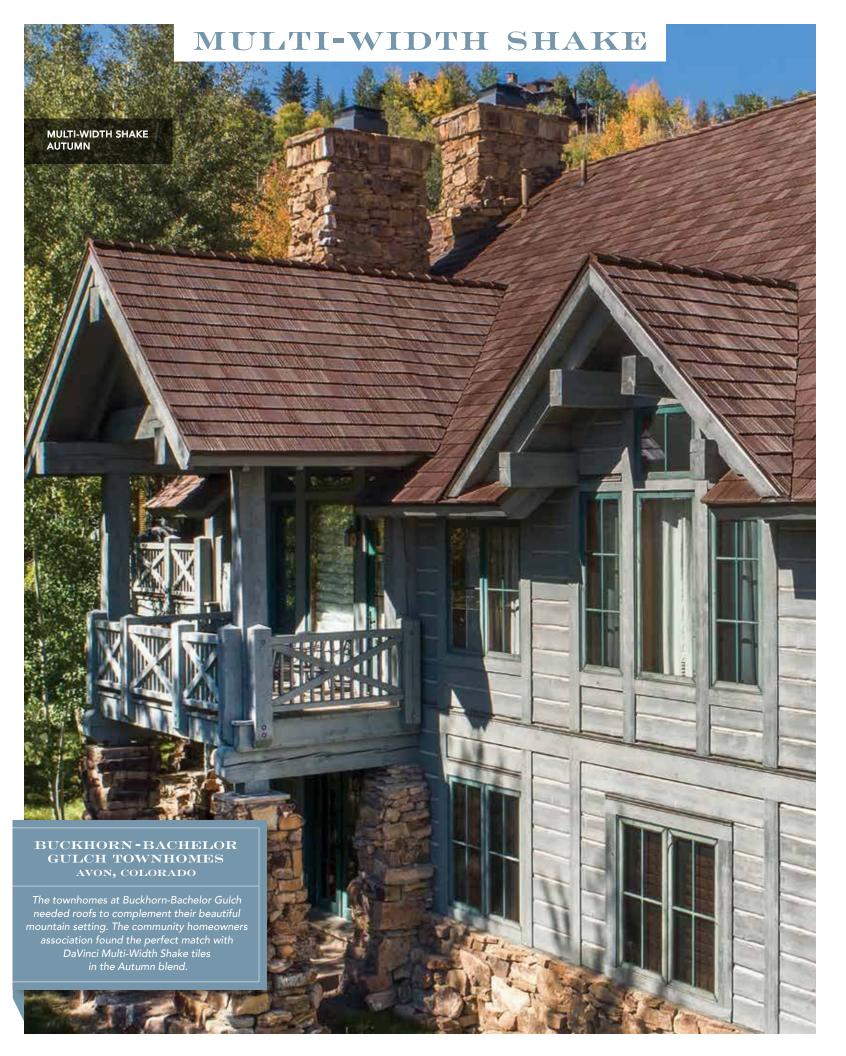

### Everything you love about shake... without the headaches or the heartaches.

DaVinci Multi-Width Shake recalls the craftsmanship and authenticity of natural, hand-split cedar shake with the advantages of color stability and a lifetime warranty. These deep-grained, multiple-width tiles are available in nine standard color blends.