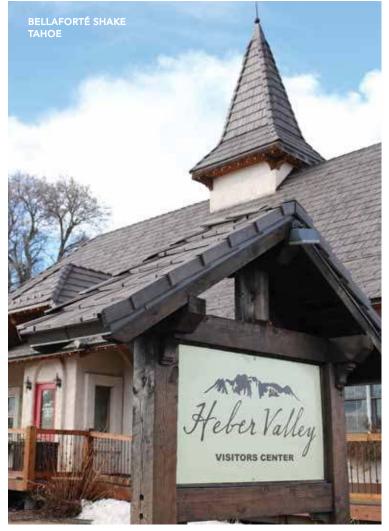

# BUILD THE WAY YOU WANT... WE FIT YOUR STYLE

From the mountains to the coasts...

Wherever you build, whatever you build,
a DaVinci roof lives up to your vision of beauty
and stands up to the challenges of your weather.

DaVinci has been the leader in composite slate and shake roofing for nearly two decades. Our commitment to creating durable, beautiful roofing tiles is unparalleled. You won't find a more realistic or better-performing roofing product anywhere.