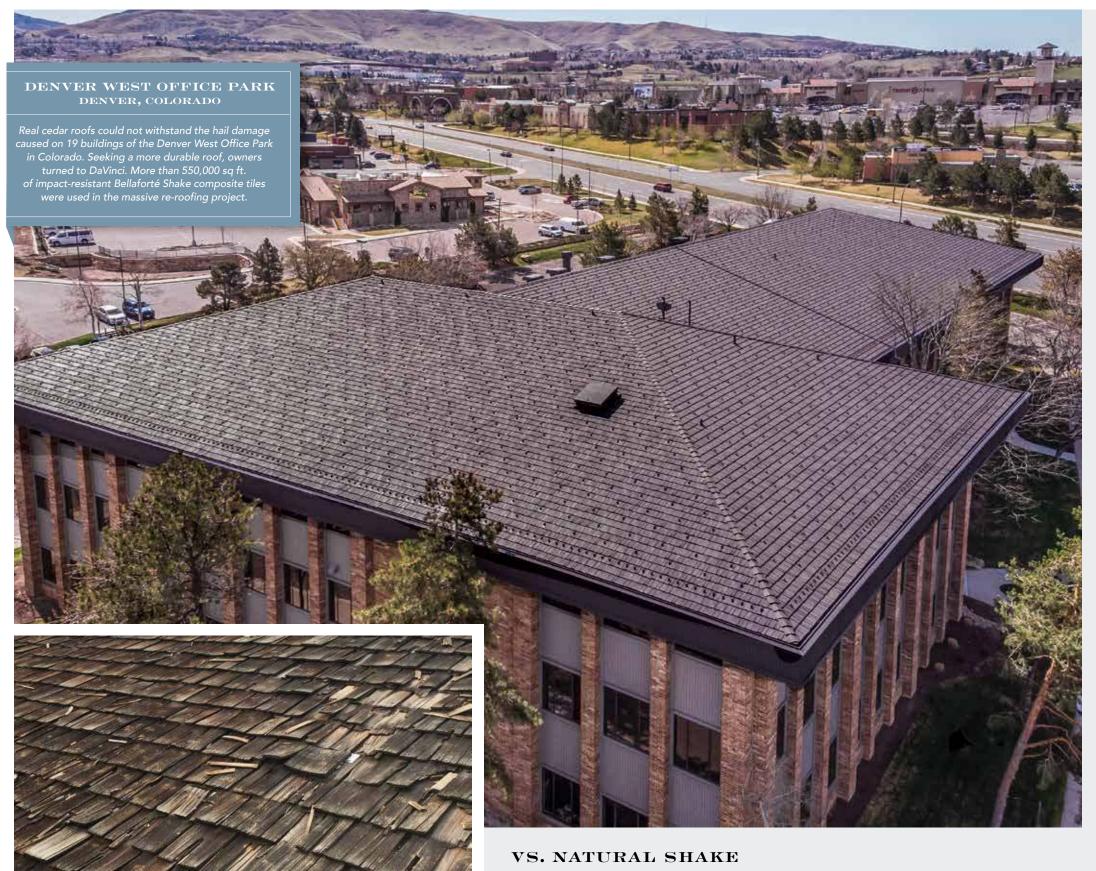

her.

DaVinci has been the leader in composite slate and shake roofing for nearly two decades. Our commitment to creating durable, beautiful roofing tiles is unparalleled. You won't find a more realistic or better-performing roofing product anywhere.

DaVinci's distinctive good looks and long-lasting performance characteristics make it the perfect choice for any steep slope roof project, including categories like clubhouses, retail, hospitality, healthcare, government, historical, education, religious and more.

With DaVinci, you can retain all the character your project was intended to have without worrying about design restraints or color compromises. Whether you're replacing an existing roof or looking for the crowning touch on a new construction project...
just leave it to DaVinci.





Unfortunately, the long-hailed performance attributes of cedar shake have disappeared along with old-growth trees. Rotting, cracking and curling are inevitable.

DaVinci composite tiles give you the look you love with superior durability for decades.



DaVinci roofing tiles are proudly manufactured in Lenexa, Kansas.

# WHAT'S BEHIND THE BEAUTY IS

Mother Nature's fury is universal, making DaVinci slate tiles and cedar shake a solid choice year-round for any region of the country. Our unique composite construction outperforms both natural slate and cedar shake with a Class A Fire Rating,

Class 4 Impact Rating and a 110 mph Wind Rating.

But the real genius of a DaVinci roof is in its ability to provide lasting beauty and a constant source of pride. Our color control and consistency

du