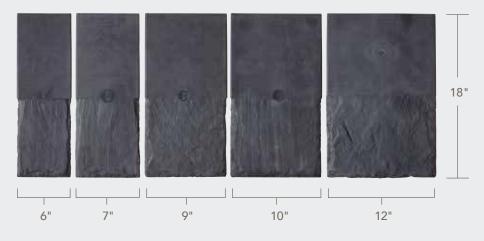

#### MULTI-WIDTH

Our most authentic-looking and versatile option, DaVinci's Multi-Width tiles set the high mark for luxury. Laying tiles of multiple widths in a straight or staggered pattern creates the most natural, non-repeating appearance possible.

Slate and Shake tiles must be installed at a 12" exposure.

Multi-Width and Single-Width Slate can be installed at 6," 7", 7½" and 8" exposure.

Multi-Width, Single-Width, and Select Shake can be installed at 9" and 10" exposure.

### **MULTI-WIDTH**

Multi-width tiles provide the greatest degree of authenticity and flexibility.