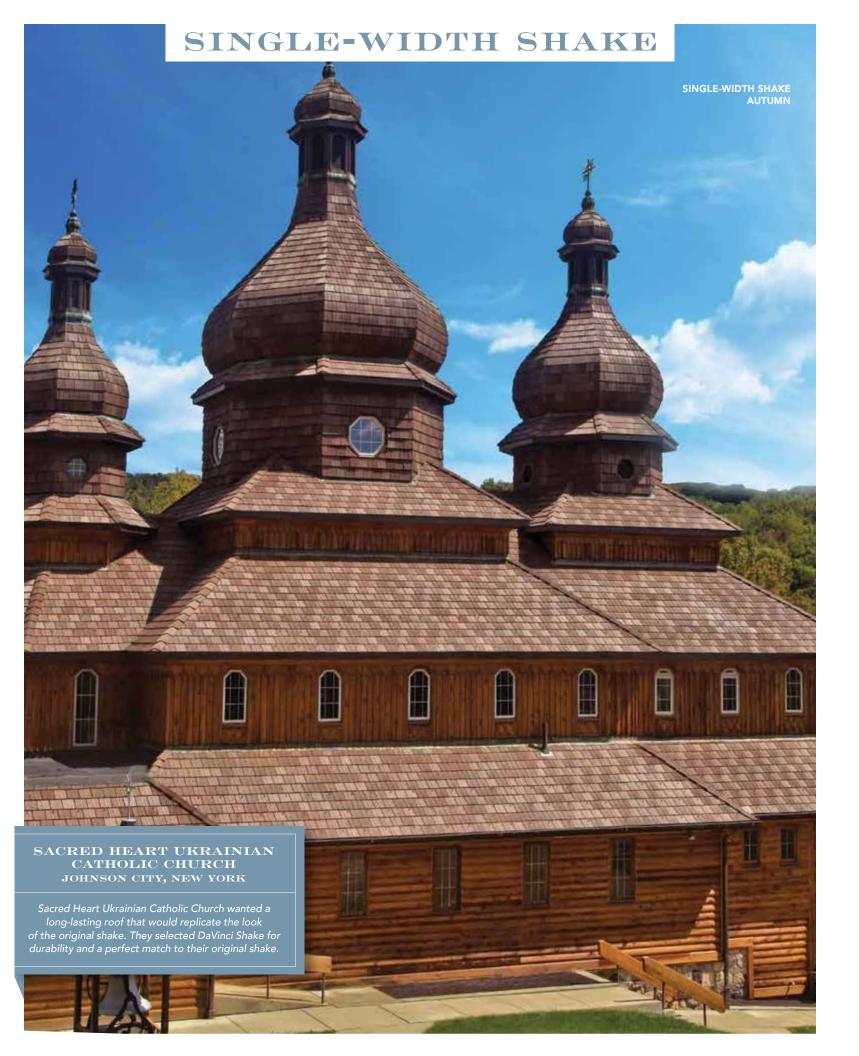

### SINGLE-WIDTH

The tidy and uniform appearance is a popular choice for a wide range of architectural styles.

### The look of cedar shake has never been easier.

Single-Width Shake delivers the varied textures and natural visual shifts in color and shading that occur with real hand-split cedar.

IT IS ONE OF THE
MOST FLAWLESSLY
REPLICATING
PRODUCTS OUT THERE,
AND WE'VE LOOKED
AT ALL OF THEM,
BELIEVE ME.