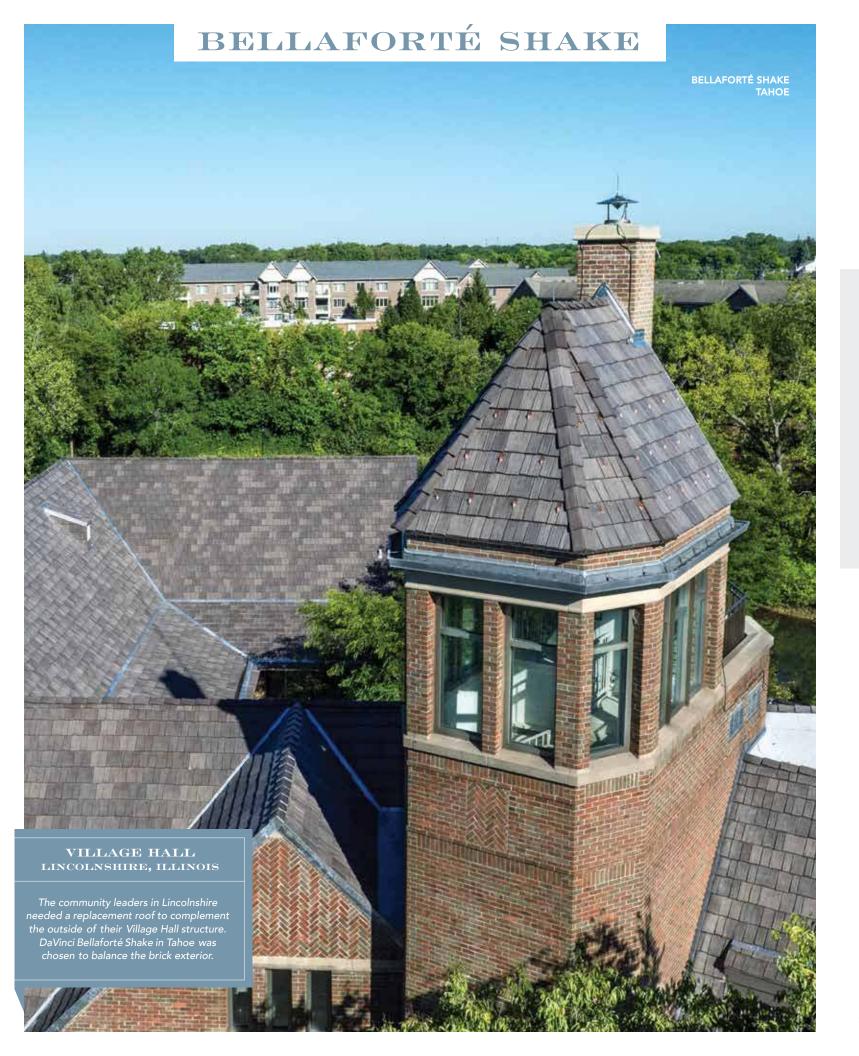

#### DAKOTA AT ARROWHEAD

Beaver Creek, Colorado

In many areas of Colorado, real wood roof shingles are no longer allowed due to fire risk and difficulty securing insurance. When the Dakota at Arrowhead community faced this challenge, they switched to fire-resistant Bellaforté Shake tiles. Now homeowners for the 30 townhomes rest easier knowing their roofs are fire-resistant.