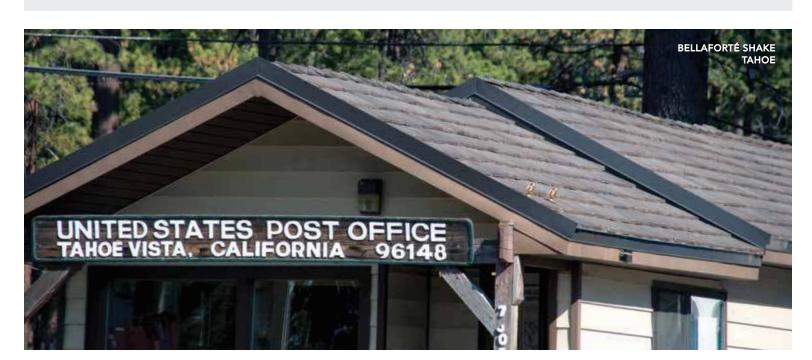

### BELLAFORTÉ

The inspired engineering of Bellaforté makes uncommon beauty considerably more attainable. Its innovative design requires less overlap (reducing waste and cost), making it a stylish upgrade that won't bust the budget.

| BELLAFORTÉ | SLATE | Page 18 |
|------------|-------|---------|
| RELLAFORTÉ | CHVKE | Page 30 |

### BELLAFORTÉ

The look of slate at a fraction of the cost and weight.

Some projects demand the stately grace of a slate roof. DaVinci's Single-Width Slate delivers on that promise with its astonishing versatility. Our single-width tile construction streamlines installation but still enables the flexibility of straight or staggered appearances.

### The look will amage you. The price might surprise you.

Designed to reduce material costs, Bellaforté puts the look of slate within reach, and with it the premium aesthetics and performance that asphalt shingles can only dream about.

With DaVinci Bellaforté, the look of slate may be more attainable than you think.

66

THE NEW DAVINCI ROOF
LOOKS SIMPLY AMAZING.
THE ROOF APPEARS MORE
AS IT ONCE DID WHEN THE
HOME WAS BUILT IN 1904.

LAURIE RAPISARDI, EXECUTIVE DIRECTOR
OF RUTHERFURD HALL