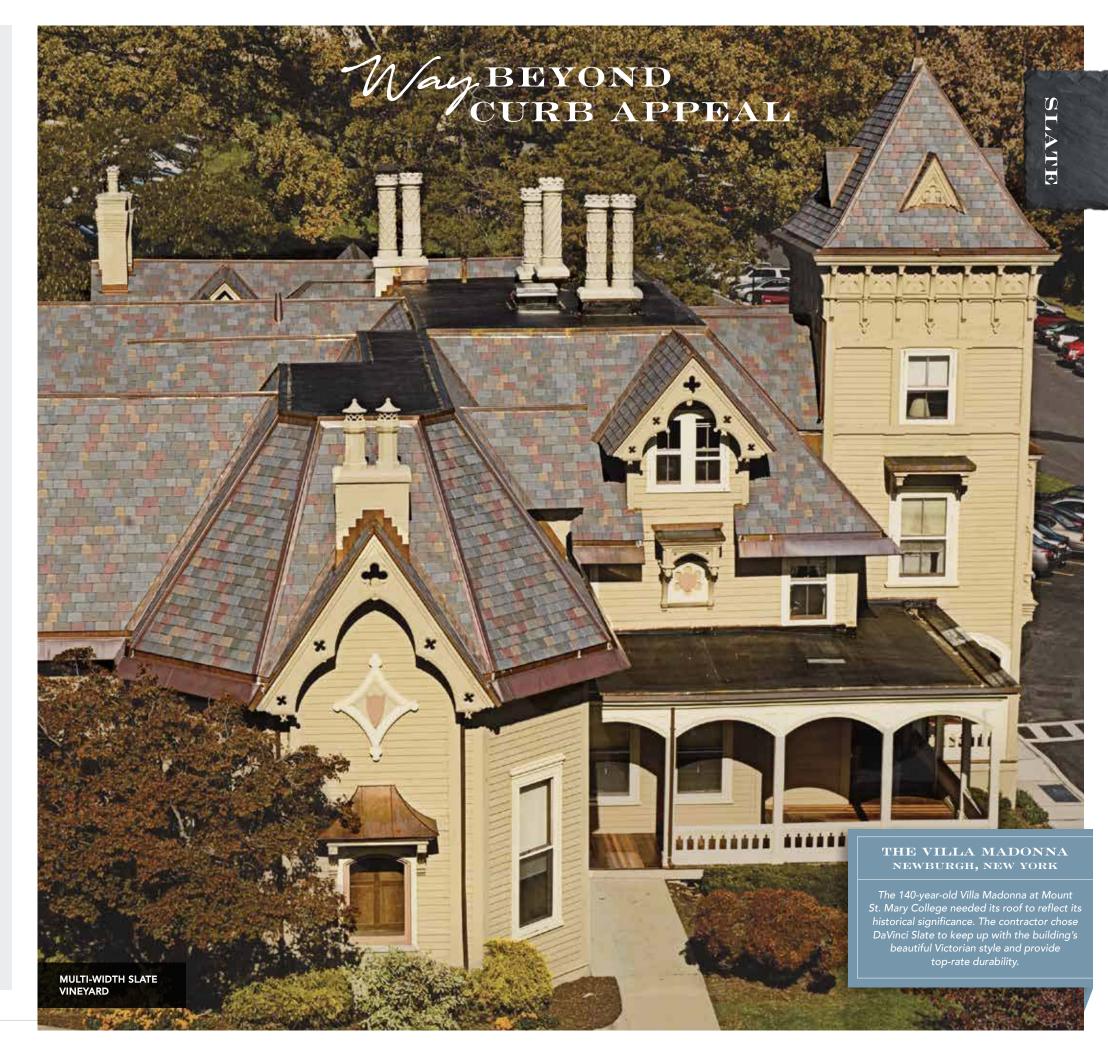

#### ST. JOHN'S CATHEDRAL

Denver, Colorado

The leadership team at Saint John's Cathedral in Denver knew that the hail-damaged slate roof on their historic structure had to be replaced. They wanted the same look and feel as natural slate, but with fewer maintenance worries. **Approved by the** 

Denver Landmark Preservation Commission, their solution was to install impact-resistant DaVinci Single-Width

Slate on the church's cathedral and two separate halls.

MADE TO WEATHER

very torm