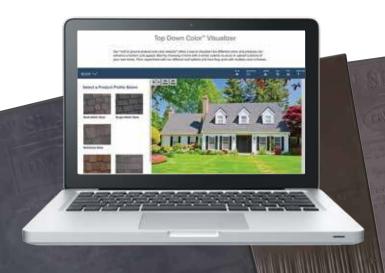

#### THE TOP DOWN COLOR™ VISUALIZER

See for yourself how your color options enhance your project's curb appeal.

This powerful tool lets you upload an image and experiment with color combinations of roofing, trim and more.