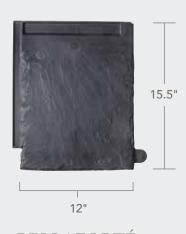

### BELLAFORTÉ

The inspired engineering of Bellaforté makes uncommon beauty considerably more attainable. Its innovative design requires less overlap (reducing waste and cost), making it a stylish upgrade that won't bust the budget.

### BELLAFORTÉ

The look of slate at a fraction of the cost and weight.

Some projects demand the stately grace of a slate roof. DaVinci's Single-Width Slate delivers on that promise with its astonishing versatility. Our single-width tile construction streamlines installation but still enables the flexibility of straight or staggered appearances.

### The look will amage you. The price might surprise you.

Designed to reduce material costs, Bellaforté puts the look of slate within reach, and with it the premium aesthetics and performance that asphalt shingles can only dream about.

With DaVinci Bellaforté, the look of slate may be more attainable than you think.

66

THE NEW DAVINCI ROOF
LOOKS SIMPLY AMAZING.
THE ROOF APPEARS MORE
AS IT ONCE DID WHEN THE
HOME WAS BUILT IN 1904.

LAURIE RAPISARDI, EXECUTIVE DIRECTOR
OF RUTHERFURD HALL