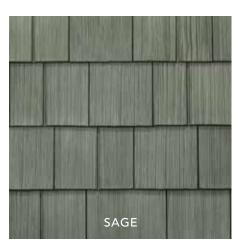

### THE COLOR YOU LOVE

for a lifetime

DaVinci tiles are made of virgin resins fortified with state-of-the-art UV stabilizers. The color you pick is the color you keep.