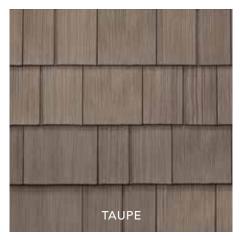

### THE COLOR YOU LOVE

for a lifetime

DaVinci tiles are made of virgin resins fortified with state-of-the-art UV stabilizers. The color you pick is the color you keep.