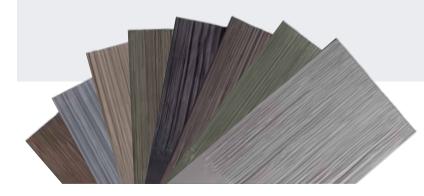

### THE COLOR YOU LOVE

for a lifetime

DaVinci tiles are made of virgin resins fortified with state-of-the-art UV stabilizers. The color you pick is the color you keep.

As our name implies, our ability to blend colors and create drama is unparalleled.

NATURE CRAFTED COLLECTION<sup>TO</sup>