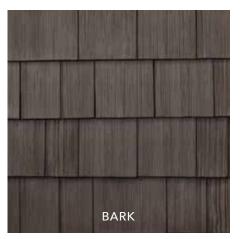

### THE COLOR YOU LOVE

for a lifetime

DaVinci tiles are made of virgin resins fortified with state-of-the-art UV stabilizers. The color you pick is the color you keep.