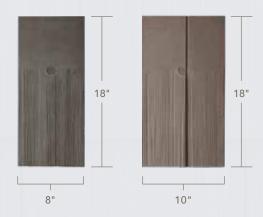

DaVinci Hand-Split Shake Siding

| WIDTHS  | THICKNESS<br>AT BUTT | WEIGHT/SQUARE |
|---------|----------------------|---------------|
| 8", 10" | 5/8"                 | 8" (307 lbs)  |

Third Party Building Code & Testing Underway