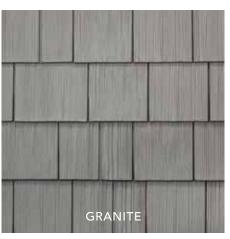

### THE COLOR YOU LOVE

for a lifetime

DaVinci tiles are made of virgin resins fortified with state-of-the-art UV stabilizers. The color you pick is the color you keep.