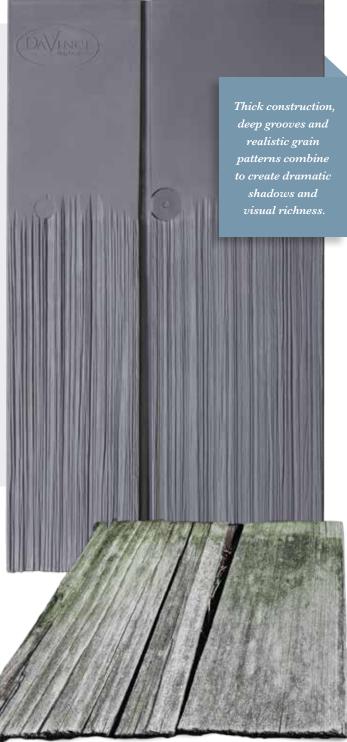

### ENGINEERED TO LOOK BETTER, LONGER.

Hand-Split Shake vo. Matural Shake

DaVinci Hand-Split Shake Siding gives you the look you love with superior durability for a lifetime. The attributes of authentic cedar disappear over time, whereas our siding tiles are resistant to mold, algae, fire, pests, impact, and salt air. By bringing 20 years of proven performance to a new exterior application, we've engineered siding that stands up to whatever your home may endure. Unlike real wood, Hand-Split Shake Siding does not curl, cup, or split; it is easy to install and never requires painting. When you demand the beauty of authentic wood but require effortless upkeep, DaVinci is on your side.

### WHAT'S BEHIND THE BEAUTY IS

DaVinci Hand-Split Shake Siding ensures that your home can withstand whatever elements test its durability and beauty. Every region of North America presents

challenges—Mother Nature's fury is universal. With the damaging effects of sun, hail, gale-force winds, and freeze and thaw cycles, the siding of your home goes through a high amount of strain. The real genius of DaVinci lies in its

ability to provide lasting beauty and be a constant source of pride. Our finished, individually-applied tiles endure exquisitely in any climate. Our roofing materials have been tested and trusted for years—and now you can give the rest of your home the same long-lasting elegance.