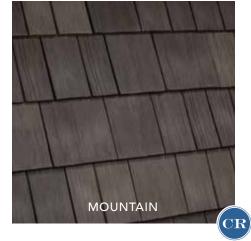

### THE ONLY LIMIT IS YOUR

imagination

Nobody offers more options for your home than DaVinci. Whether you're looking for a single color or one of our expertly-crafted color blends, DaVinci Select Shake will bring your aesthetic vision to life. Our shake tiles come in 8" and 10" widths. The 10" pieces have a simulated keyway to give the look of 4" and 6" shake to create a multi-width appearance. With DaVinci, you can make your dream home a reality.