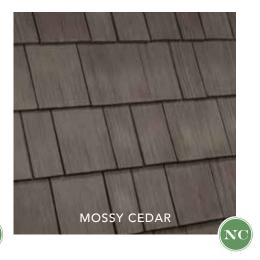

### THE ONLY LIMIT IS YOUR

imagination

Nobody offers more options for your home than DaVinci. Whether you're looking for a single color or one of our expertly-crafted color blends, DaVinci Select Shake will bring your aesthetic vision to life. Our shake tiles come in 8" and 10" widths. The 10" pieces have a simulated keyway to give the look of 4" and 6" shake to create a multi-width appearance. With DaVinci, you can make your dream home a reality.