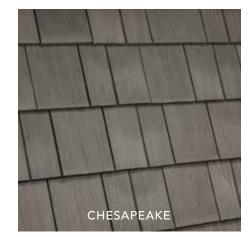

### THE ONLY LIMIT IS YOUR

imagination

Nobody offers more options for your home than DaVinci. Whether you're looking for a single color or one of our expertly-crafted color blends, DaVinci Select Shake will bring your aesthetic vision to life. Our shake tiles come in 8" and 10" widths. The 10" pieces have a simulated keyway to give the look of 4" and 6" shake to create a multi-width appearance. With DaVinci, you can make your dream home a reality.