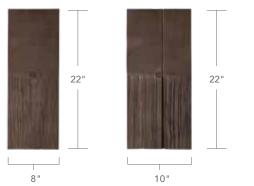

### THE ONLY LIMIT IS YOUR

imagination

Nobody offers more options for your home than DaVinci. Whether you're looking for a single color or one of our expertly-crafted color blends, DaVinci Select Shake will bring your aesthetic vision to life. Our shake tiles come in 8" and 10" widths. The 10" pieces have a simulated keyway to give the look of 4" and 6" shake to create a multi-width appearance. With DaVinci, you can make your dream home a reality.