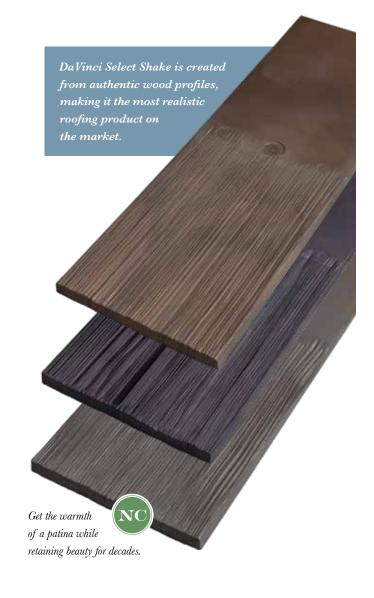

### Introducing DAVINCI SELECT SHAKE

DaVinci Select Shake molds are created from authentic cedar shake, giving your home the beauty of real cedar without the ongoing maintenance and upkeep. With our wide range of profiles, there's nothing holding you back from your dream home.

## DAVINCI JUST MADE A GREAT THING greater

With the DaVinci reputation of durability and effortless upkeep, our Select Shake tiles imitate authentic cedar shake better than any product on the market. DaVinci Select Shake molds are taken from real wood profiles, making them perfect for projects where a traditional cedar look is desired. DaVinci doesn't stop at beauty—the product design of our Select Shake allows for faster installation and will withstand whatever Mother Nature brings to the exterior of your home. When you're looking for the beauty of real cedar shake with the lasting elegance of DaVinci, our Select Shake has your home covered.