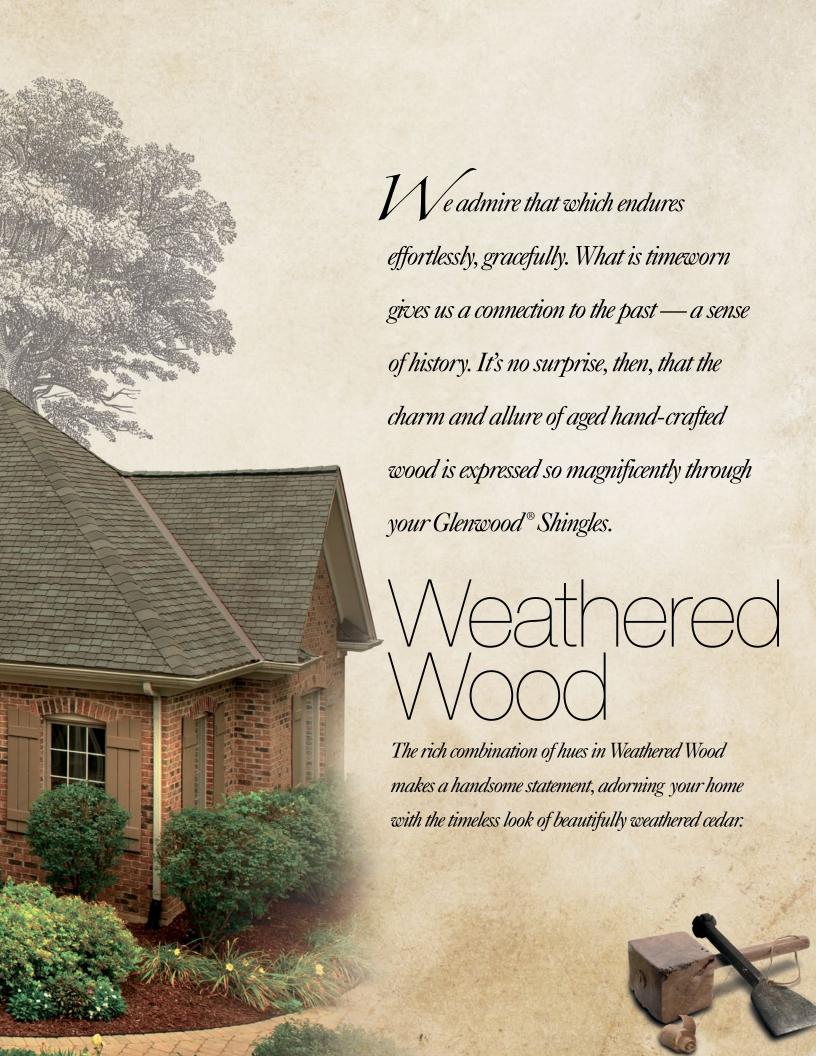

### You will believe your eyes.

When it came to creating the industry's most authentic wood shake-look shingle, we knew we had to deliver nothing less than all the remarkable, natural beauty of genuine hand-split wood shakes. But we didn't stop there. Not only did we ensure that this innovative shingle would provide all the top performance you'd expect — we also enhanced its dimensionality.

We're proud to say that no other triple-layer asphalt shingle matches the thickness of our premium Glenwood® Shingles. You can see the difference for yourself; there's simply no comparison. For the ultimate in depth and dimension for your roof — and the most realistic wood-shake look that a shingle can provide — you need search no further.