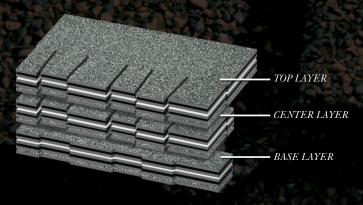

We're proud to say that no other triple-layer asphalt shingle matches the thickness of our premium Glenwood® Shingles. You can see the difference for yourself; there's simply no comparison. For the ultimate in depth and dimension for your roof — and the most realistic wood-shake look that a shingle can provide — you need search no further.

Glenwood® Shingles. A bold, beautiful departure from the rest.

The Triple-Layer Design Of A Glenwood® Shingle

**Note:** It is difficult to reproduce the color clarity and actual color blends of these products. Before selecting your color, please ask to see several full-size shingles.