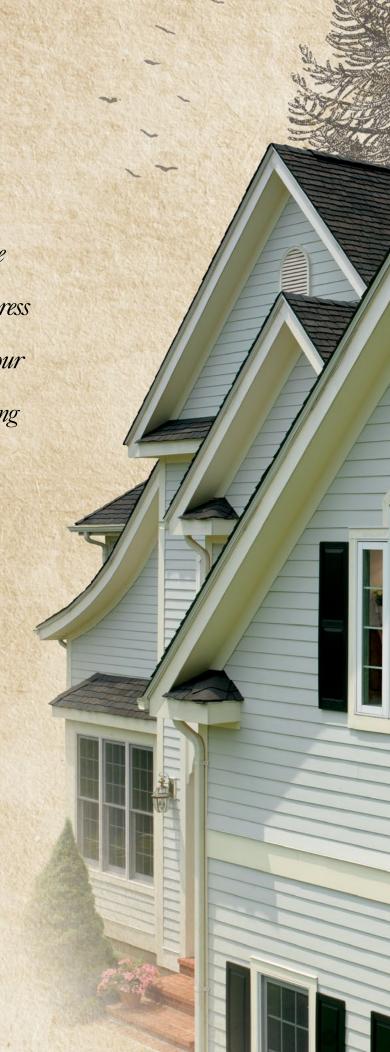

### You will believe your eyes.

When it came to creating the industry's most authentic wood shake-look shingle, we knew we had to deliver nothing less than all the remarkable, natural beauty of genuine hand-split wood shakes. But we didn't stop there. Not only did we ensure that this innovative shingle would provide all the top performance you'd expect — we also enhanced its dimensionality.

We're proud to say that no other triple-layer asphalt shingle matches the thickness of our premium Glenwood® Shingles. You can see the difference for yourself; there's simply no comparison. For the ultimate in depth and dimension for your roof — and the most realistic wood-shake look that a shingle can provide — you need search no further.

Glenwood® Shingles. A bold, beautiful departure from the rest.

The Triple-Layer Design Of A Glenwood® Shingle

**Note:** It is difficult to reproduce the color clarity and actual color blends of these products. Before selecting your color, please ask to see several full-size shingles.