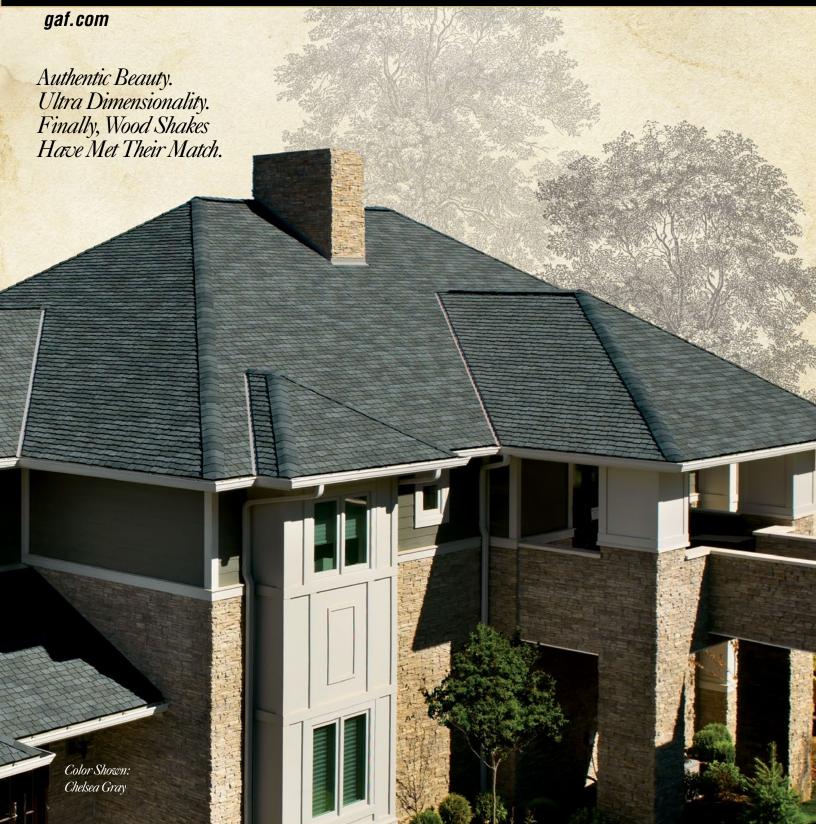

### You will believe your eyes.

When it came to creating the industry's most authentic wood shake-look shingle, we knew we had to deliver nothing less than all the remarkable, natural beauty of genuine hand-split wood shakes. But we didn't stop there. Not only did we ensure that this innovative shingle would provide all the top performance you'd expect — we also enhanced its dimensionality.

We're proud to say that no other triple-layer asphalt shingle matches the thickness of our premium Glenwood® Shingles. You can see the difference for yourself; there's simply no comparison. For the ultimate in depth and dimension for your roof — and the most realistic wood-shake look that a shingle can provide — you need search no further.

Glenwood® Shingles. A bold, beautiful departure from the rest.

The Triple-Layer Design Of A Glenwood® Shingle

**Note:** It is difficult to reproduce the color clarity and actual color blends of these products. Before selecting your color, please ask to see several full-size shingles.