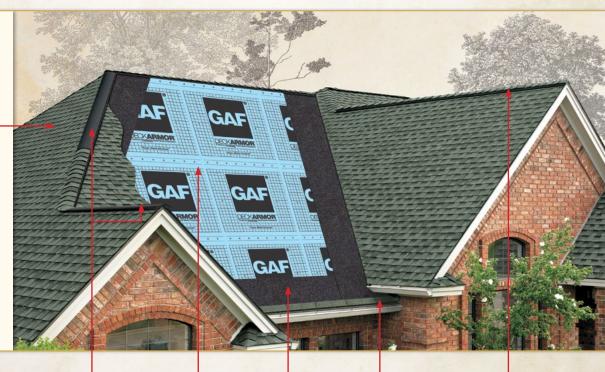

### Cobra® Attic

Helps remove excess heat and moisture from your attic to promote energy efficiency in your home and help extend the life of your roof.

### Roof Deck Protection

Provides an exceptionally strong layer of protection against wind-driven rain; some even allow moisture to escape from your attic. Also, lies flatter for a betterlooking roof.

### Leak Barrier

Provides exceptional protection against leaks caused by roof settling and extreme weather. Ideal upgrade at all vulnerable areas (including at the eaves in the North<sup>†</sup>).

### Starter Strip Shingles

Saves time, eliminates waste, and reduces the risk of blow-off...and may even help qualify for upgraded wind warranty coverage (see GAF Shingle & Accessory Ltd. Warranty\* for details).

### Ridge Cap Shingles

Enhances the beauty of your home while guarding against leaks at the hips and ridges.

\*See GAF Shingle & Accessory Ltd. Warranty for complete coverage and restrictions. The word "Lifetime" refers to the length of coverage provided by the GAF Shingle & Accessory Ltd. Warranty and means as long as the original individual owner(s) of a single-family detached residence for the second owner(s) in certain circumstances) owns the properly where the shingles and accessories are installed. For owners' structures not meeting the above criteria, Lifetime coverage is not applicable. Lifetime coverage is not applicable. Lifetime Ltd. Warranty on accessories requires the use of at least three qualifying GAF accessories and the use of Lifetime Shingles.