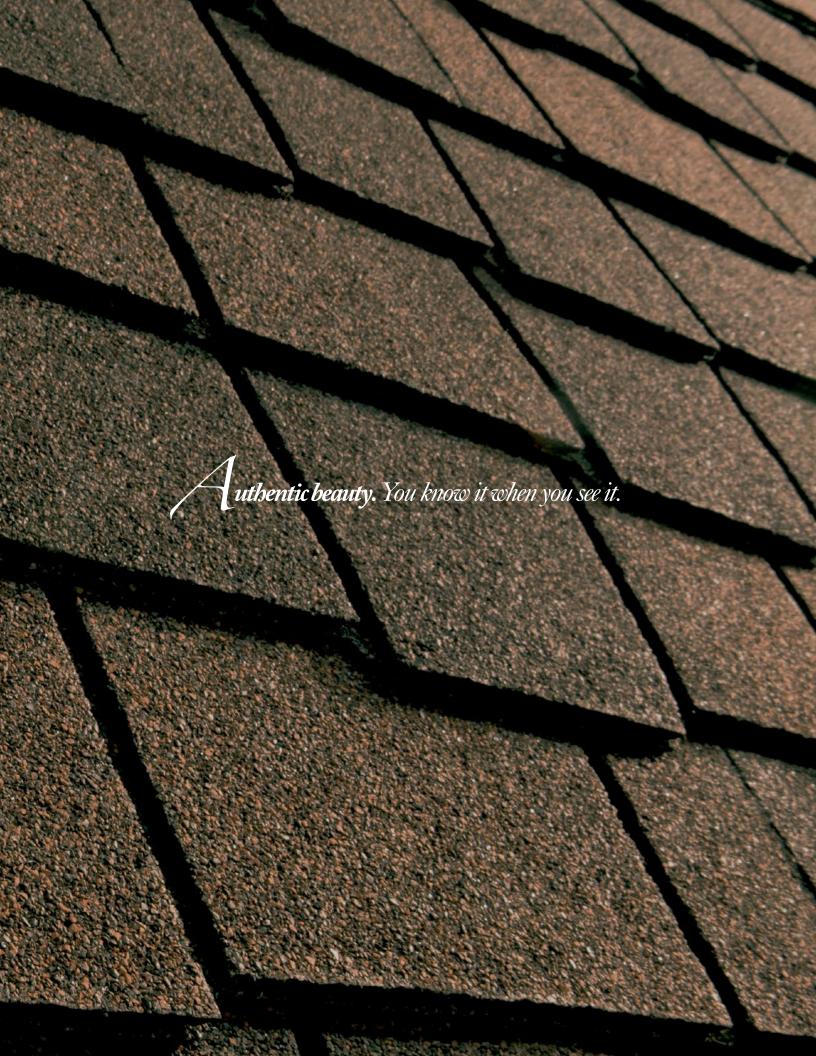

### You will believe your eyes.

When it came to creating the industry's most authentic wood shake-look shingle, we knew we had to deliver nothing less than all the remarkable, natural beauty of genuine hand-split wood shakes. But we didn't stop there. Not only did we ensure that this innovative shingle would provide all the top performance you'd expect — we also enhanced its dimensionality.

We're proud to say that no other triple-layer asphalt shingle matches the thickness of our premium Glenwood® Shingles. You can see the difference for yourself; there's simply no comparison. For the ultimate in depth and dimension for your roof — and the most realistic wood-shake look that a shingle can provide — you need search no further.

Glenwood® Shingles. A bold, beautiful departure from the rest.

The Triple-Layer Design Of A Glenwood® Shingle

**Note:** It is difficult to reproduce the color clarity and actual color blends of these products. Before selecting your color, please ask to see several full-size shingles.