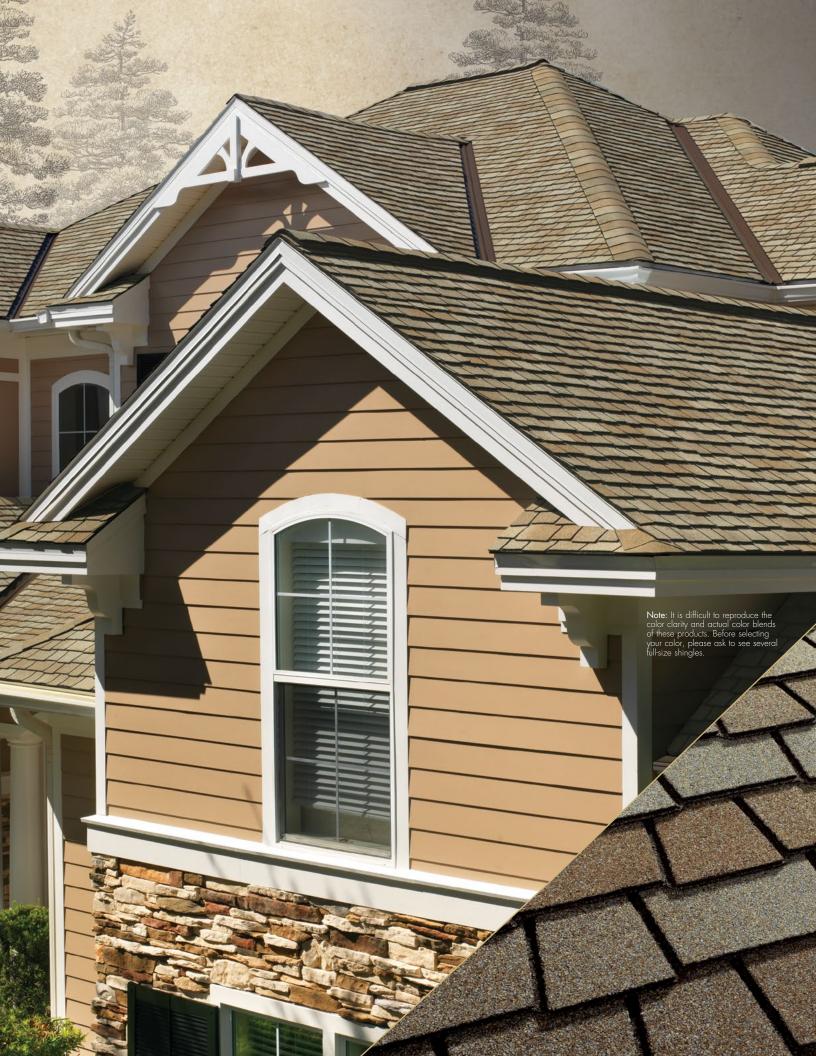

## Golden Prairie

The soft, warm glow of Golden Prairie comes from its delicate mixture of golds, beiges, and touches of rust, making this shingle a lustrous addition to your home.

hose who appreciate and revere wood

know that this material stands out from the

rest — particularly when it's crafted to express

a unique artistic vision. Just as it is with your

Glenwood® roof, defining and distinguishing

to set you far apart from the crowd.