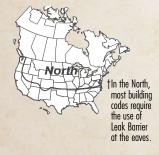

### Leak Barrier

Provides exceptional protection against leaks caused by roof settling and extreme weather. Ideal upgrade at all vulnerable areas (including at the eaves in the North<sup>†</sup>).