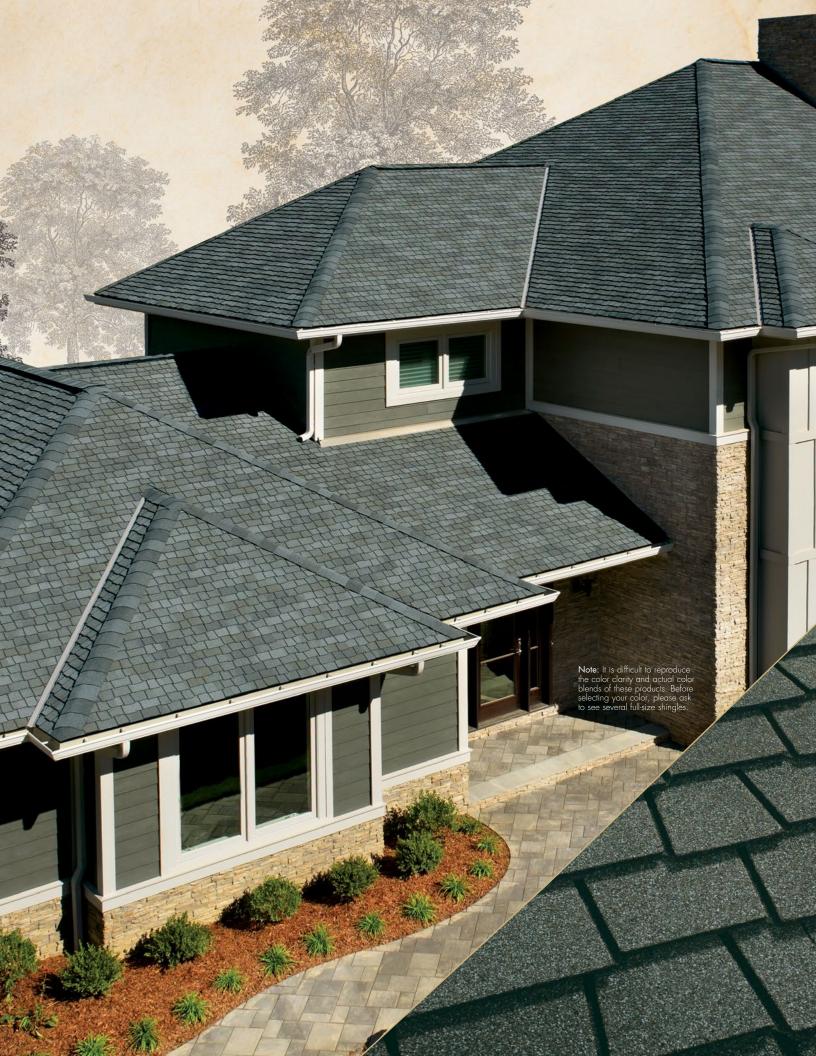

### Glenwood Brochure (RESGW100)

Updated: 3/16

Quality You Can Trust...From North America's Largest Roofing Manufacturer!™

The Most Authentic Wood Shake-Look Shingles You Can Buy

### You will believe your eyes.

When it came to creating the industry's most authentic wood shake-look shingle, we knew we had to deliver nothing less than all the remarkable, natural beauty of genuine hand-split wood shakes. But we didn't stop there. Not only did we ensure that this innovative shingle would provide all the top performance you'd expect — we also enhanced its dimensionality.

We're proud to say that no other triple-layer asphalt shingle matches the thickness of our premium Glenwood® Shingles. You can see the difference for yourself; there's simply no comparison. For the ultimate in depth and dimension for your roof — and the most realistic wood-shake look that a shingle can provide — you need search no further.

Glenwood® Shingles. A bold, beautiful departure from the rest.

The Triple-Layer Design Of A Glenwood® Shingle

**Note:** It is difficult to reproduce the color clarity and actual color blends of these products. Before selecting your color, please ask to see several full-size shingles.