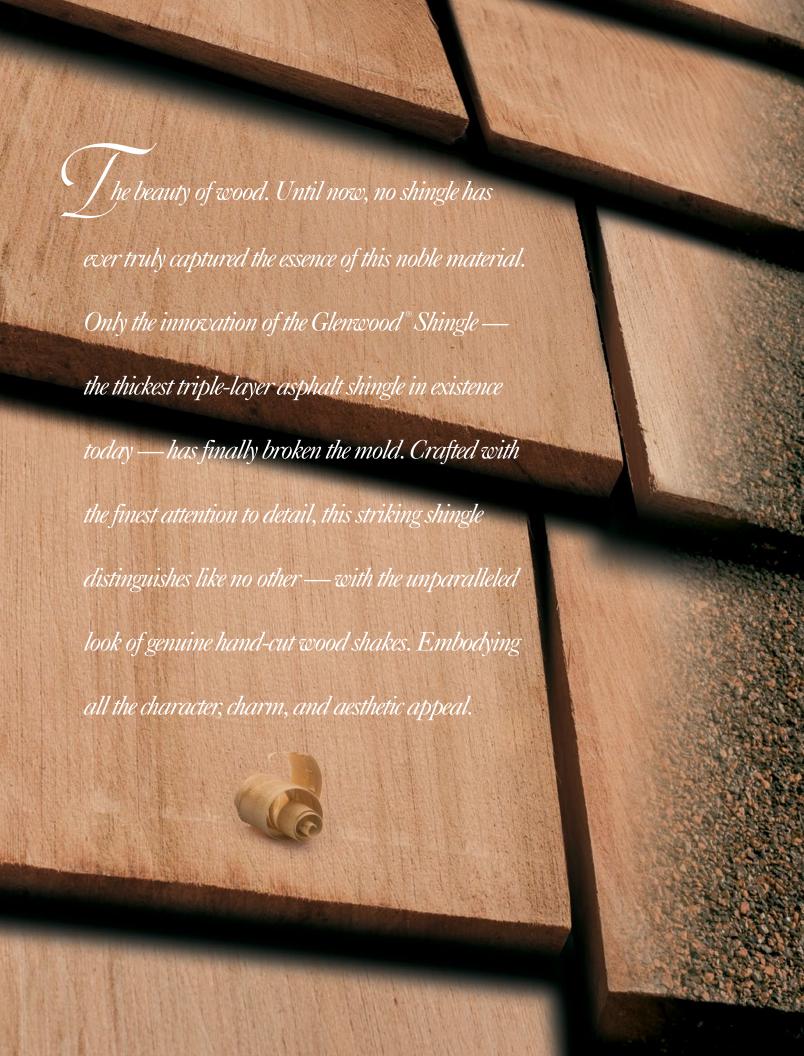

### You will believe your eyes.

When it came to creating the industry's most authentic wood shake-look shingle, we knew we had to deliver nothing less than all the remarkable, natural beauty of genuine hand-split wood shakes. But we didn't stop there. Not only did we ensure that this innovative shingle would provide all the top performance you'd expect — we also enhanced its dimensionality.

We're proud to say that no other triple-layer asphalt shingle matches the thickness of our premium Glenwood® Shingles. You can see the difference for yourself; there's simply no comparison. For the ultimate in depth and dimension for your roof — and the most realistic wood-shake look that a shingle can provide — you need search no further.

Glenwood® Shingles. A bold, beautiful departure from the rest.

The Triple-Layer Design Of A Glenwood® Shingle

**Note:** It is difficult to reproduce the color clarity and actual color blends of these products. Before selecting your color, please ask to see several full-size shingles.