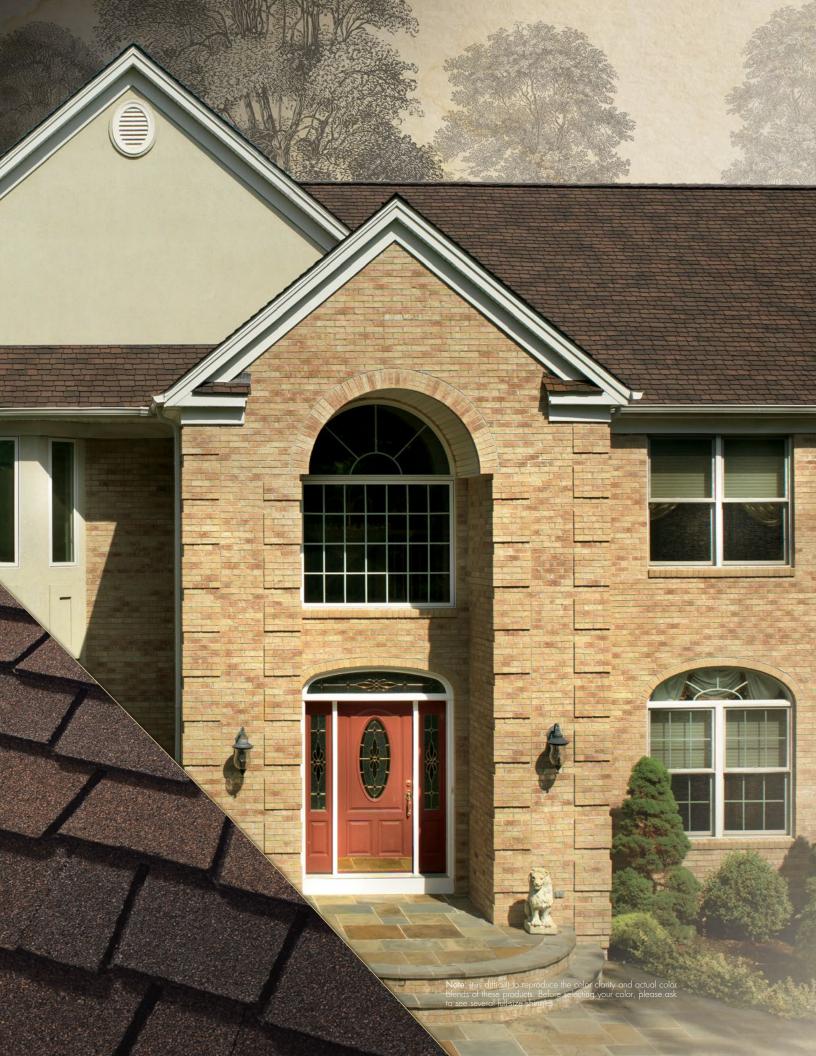

## Dusky Gray

Refined sophistication and character define Dusky Gray, which deftly blends grays with warm tones of brown and russet to create a signature look.

The natural, unmistakable look of wood.

Is there anything as classic, as timeless, as universal? We bring this elegant material into our homes, into our lives, because we are unmistakably drawn to its warmth and beauty. Just as those who visit your home will be drawn to your Glenwood \*roof.