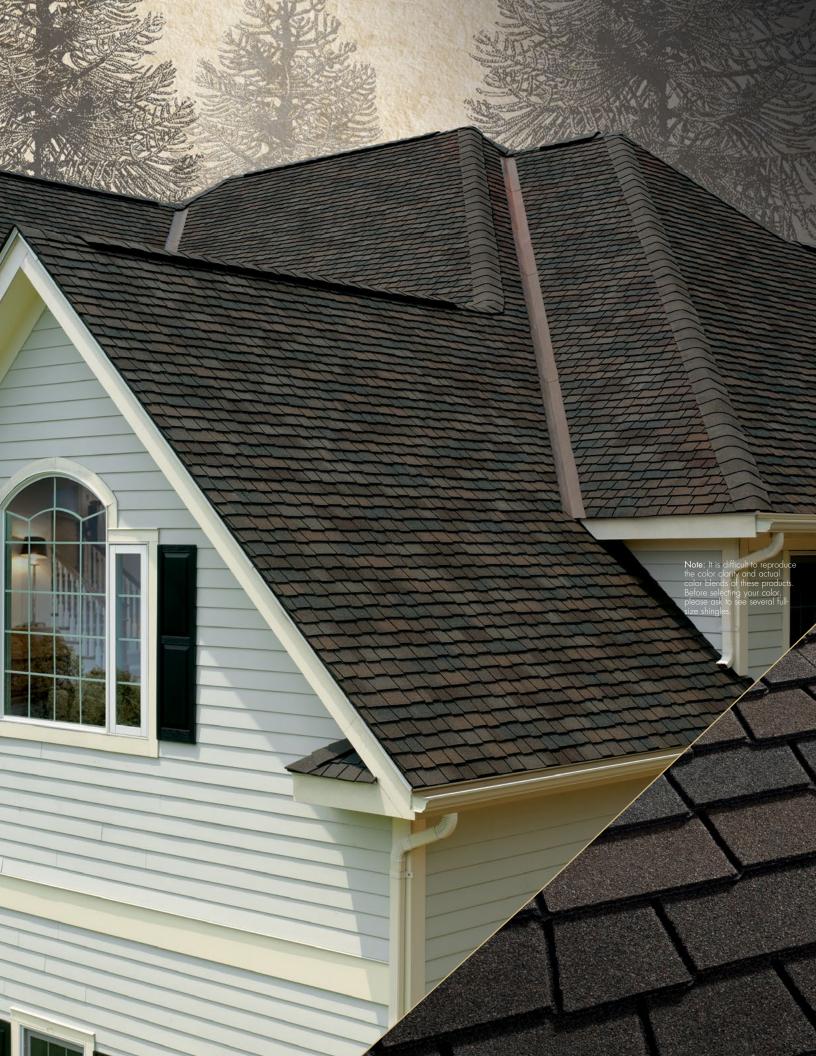

## Golden Prairie

The soft, warm glow of Golden Prairie comes from its delicate mixture of golds, beiges, and touches of rust, making this shingle a lustrous addition to your home.

hose who appreciate and revere wood

know that this material stands out from the

rest — particularly when it's crafted to express

a unique artistic vision. Just as it is with your

Glenwood® roof, defining and distinguishing

to set you far apart from the crowd.