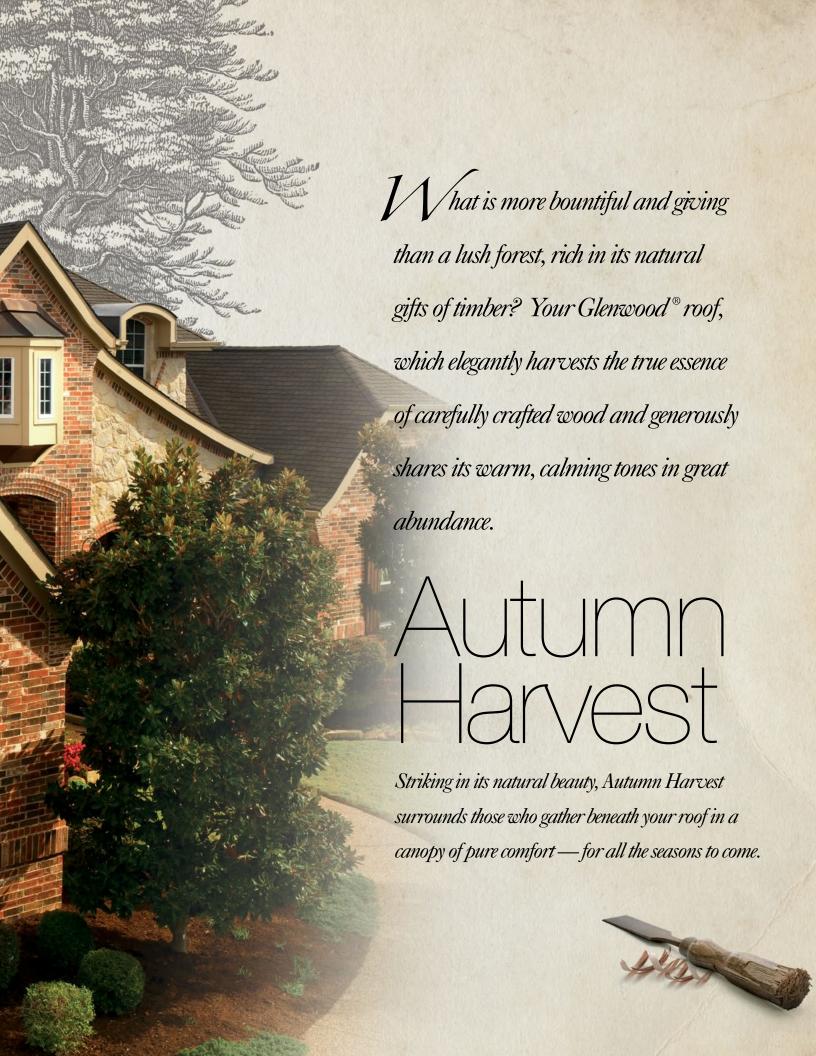

### You will believe your eyes.

When it came to creating the industry's most authentic wood shake-look shingle, we knew we had to deliver nothing less than all the remarkable, natural beauty of genuine hand-split wood shakes. But we didn't stop there. Not only did we ensure that this innovative shingle would provide all the top performance you'd expect — we also enhanced its dimensionality.

We're proud to say that no other triple-layer asphalt shingle matches the thickness of our premium Glenwood® Shingles. You can see the difference for yourself; there's simply no comparison. For the ultimate in depth and dimension for your roof — and the most realistic wood-shake look that a shingle can provide — you need search no further.

Glenwood® Shingles. A bold, beautiful departure from the rest.

The Triple-Layer Design Of A Glenwood® Shingle

**Note:** It is difficult to reproduce the color clarity and actual color blends of these products. Before selecting your color, please ask to see several full-size shingles.