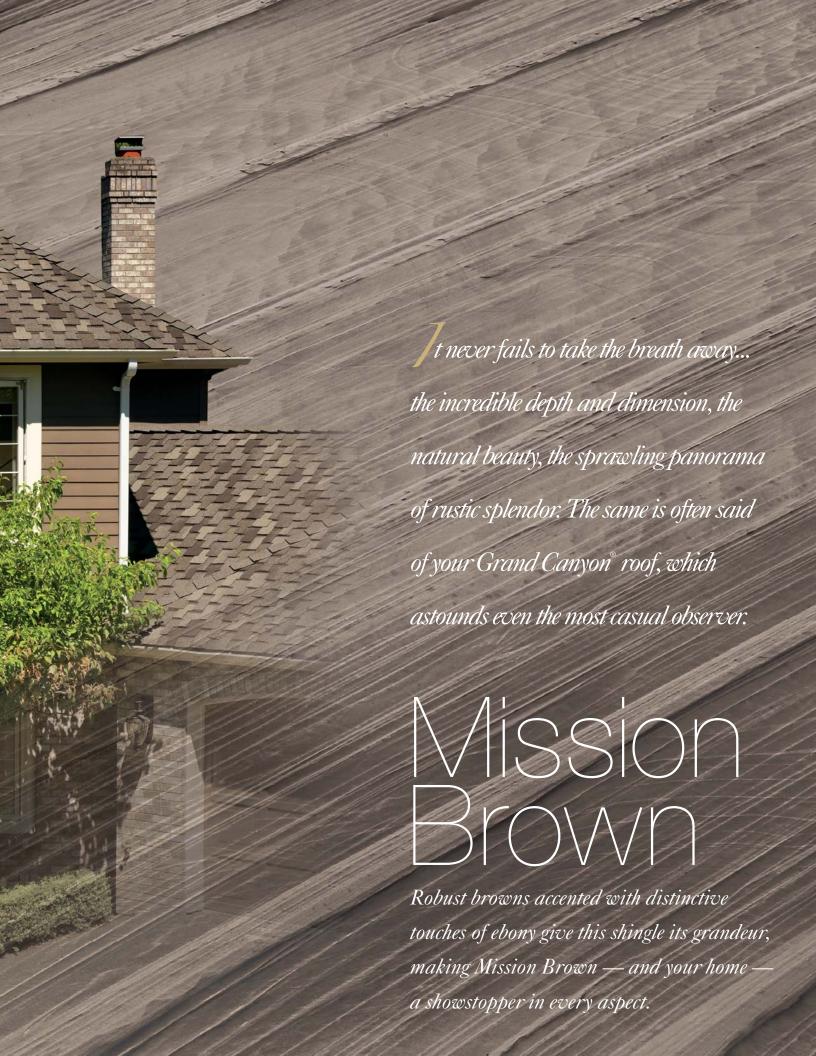

ild elemental forces collide over the ravine, unleashing a sudden, perfect storm in its full glory. A peaceful balance is reached when the tempest subsides, so captivatingly evocative of your Grand Canyon\* roof—a sublime display of harmony, strength, and serenity.