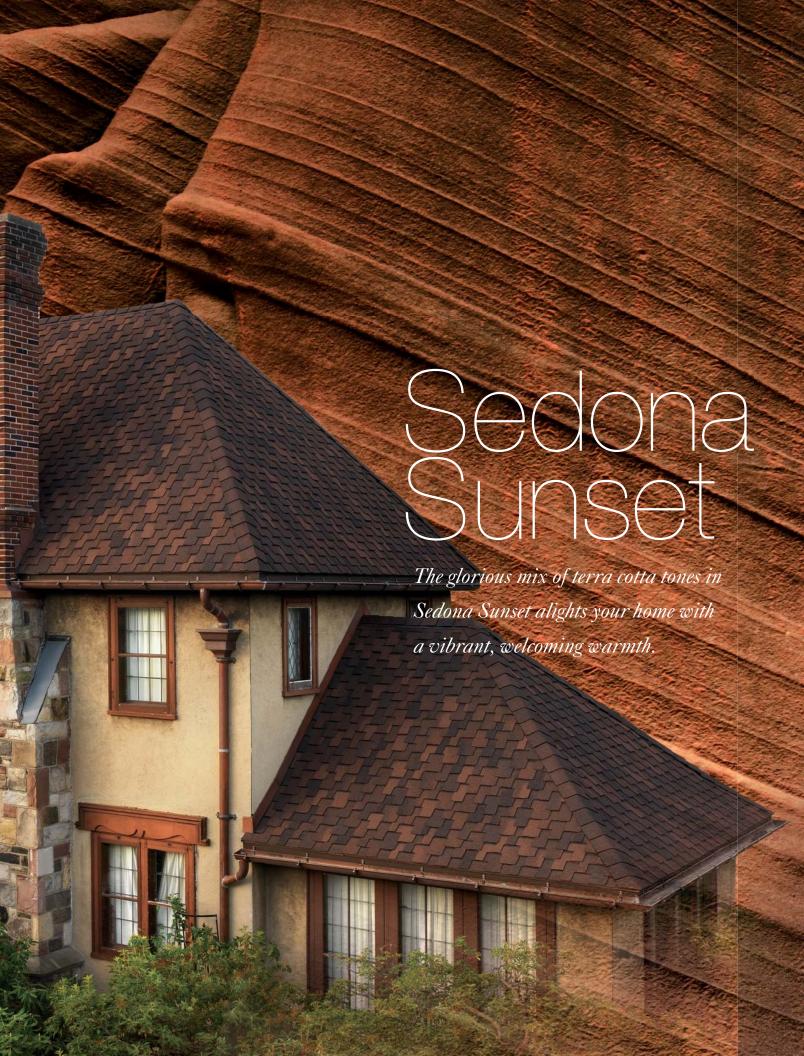

## Storm Cloud Gray

As powerfully impactful as a summer squall, Storm Cloud Gray gracefully merges a refreshing blend of cool and warm grays with a tranquil green undertone.

Tust as the blackest of skies can reveal
the brightest stars, the darkest of locales
can contain the most brilliant, striking
hues. Another such phenomenon is your
Grand Canyon® roof, which makes a
hustrous statement as it envelops your
home in shadowy elegance.