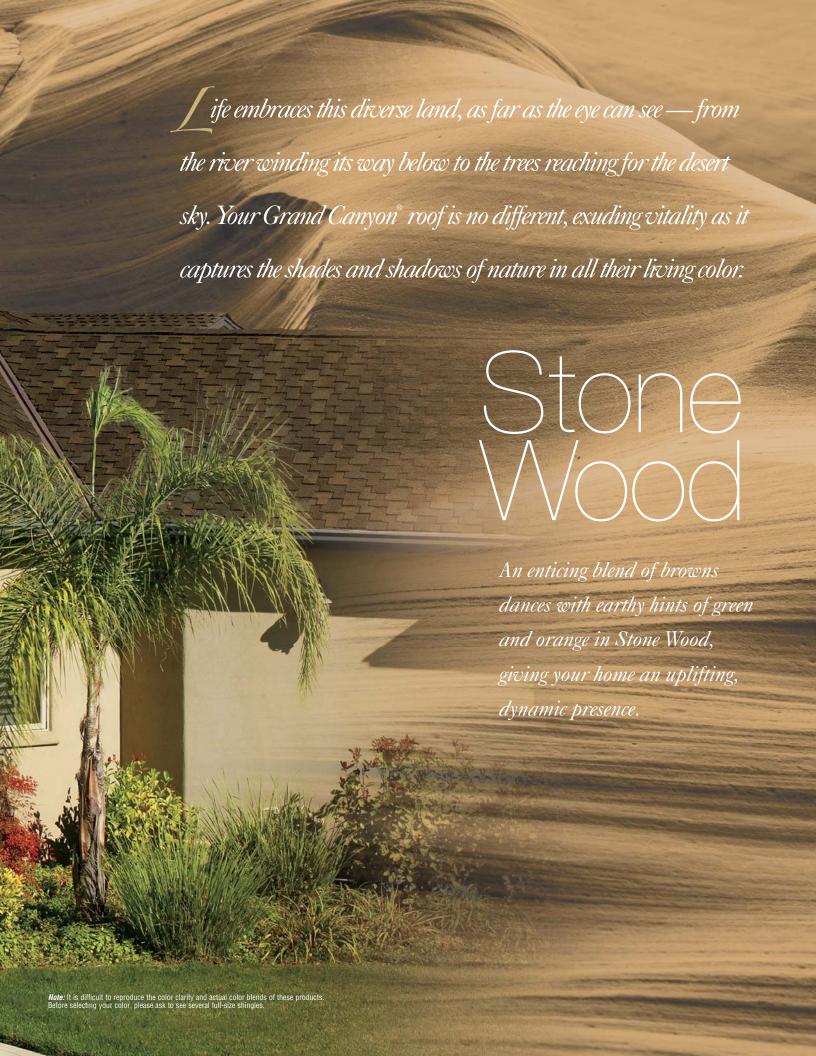

ild elemental forces collide over the ravine, unleashing a sudden, perfect storm in its full glory. A peaceful balance is reached when the tempest subsides, so captivatingly evocative of your Grand Canyon\* roof—a sublime display of harmony, strength, and serenity.