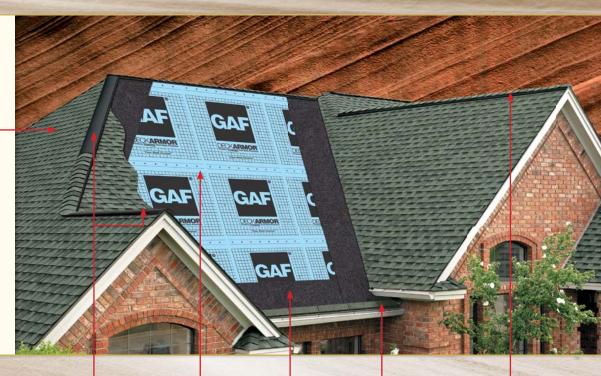

# More Than Just Coverage On Your Shingles! Get Automatic Lifetime Protection On Your Entire GAF Roofing System!\*

When you install any GAF Lifetime Shingle and at least 3 qualifying GAF accessories, you'll automatically get:

- A Lifetime ltd. warranty on your shingles and all qualifying GAF accessories!\*
  - Non-prorated coverage for the first 10 years!\*

### Cobra® Attic

Helps remove excess heat and moisture from your attic to promote energy efficiency in your home and help extend the life of your roof. GAF

### Roof Deck Protection

Provides a strong layer of protection against wind-driven rain and moisture infiltration.

GAF

### Leak Barrier

Provides excellent protection against leaks caused by roof settling and extreme weather. Ideal upgrade at all vulnerable areas (including at the eaves in the North!) GAF

### Starter Strip Shingles

Saves time, eliminates waste, and helps reduce risk of shingle blow-off...and may help qualify for upgraded wind warranty coverage [see GAF Shingle & Accessory Ltd. Warranty for details].

### Ridge Cap Shingles

Enhances the beauty of your home while helping guard against leaks at the hips and ridges.

\*See GAF Shingle & Accessory Ltd. Warranty for complete coverage and restrictions. The word "Lifetime" refers to the length of coverage provided by the GAF Shingle & Accessory Ltd. Warranty and means as long as the original individual owner(s) of a single-family detached residence for the second owner(s) in certain circumstances) owns the properly where the shingles and accessories are installed. For owners/ structures not meeting the above criteria. Lifetime coverage is not applicable. Lifetime ltd. warranty on accessories requires the use of at least three qualifying GAF accessories and the use of Lifetime Stringles.