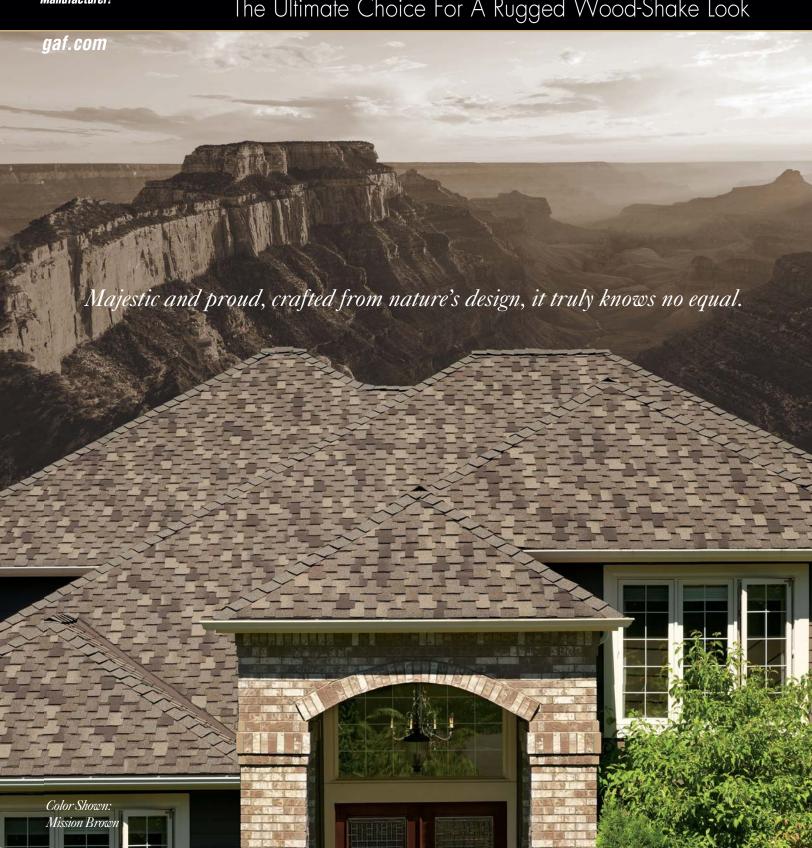

ild elemental forces collide over the ravine, unleashing a sudden, perfect storm in its full glory. A peaceful balance is reached when the tempest subsides, so captivatingly evocative of your Grand Canyon\* roof—a sublime display of harmony, strength, and serenity.