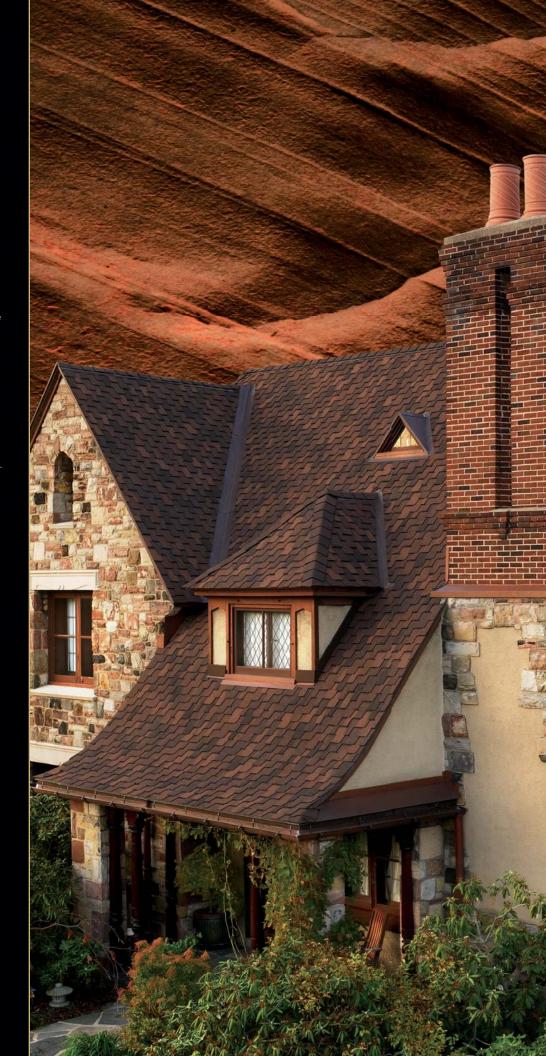

### Grand Canyon<sup>®</sup> LIFETIME Designer SHINGLES

The Ultimate Choice For A Rugged Wood-Shake Look

### Grand Canyon LIFETIME Designer SHINGLES