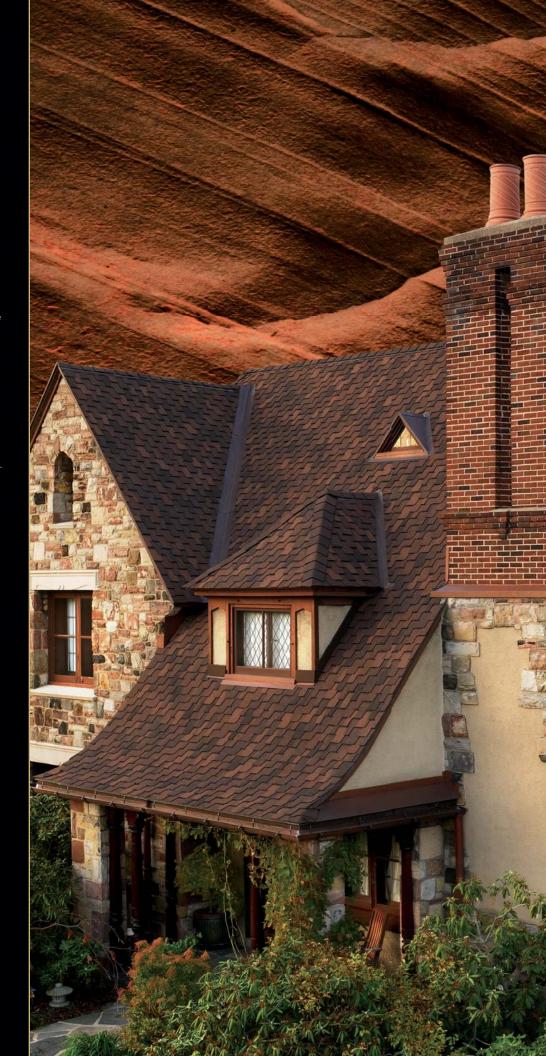

## Storm Cloud Gray

As powerfully impactful as a summer squall, Storm Cloud Gray gracefully merges a refreshing blend of cool and warm grays with a tranquil green undertone.

Tust as the blackest of skies can reveal
the brightest stars, the darkest of locales
can contain the most brilliant, striking
hues. Another such phenomenon is your
Grand Canyon® roof, which makes a
hustrous statement as it envelops your
home in shadowy elegance.