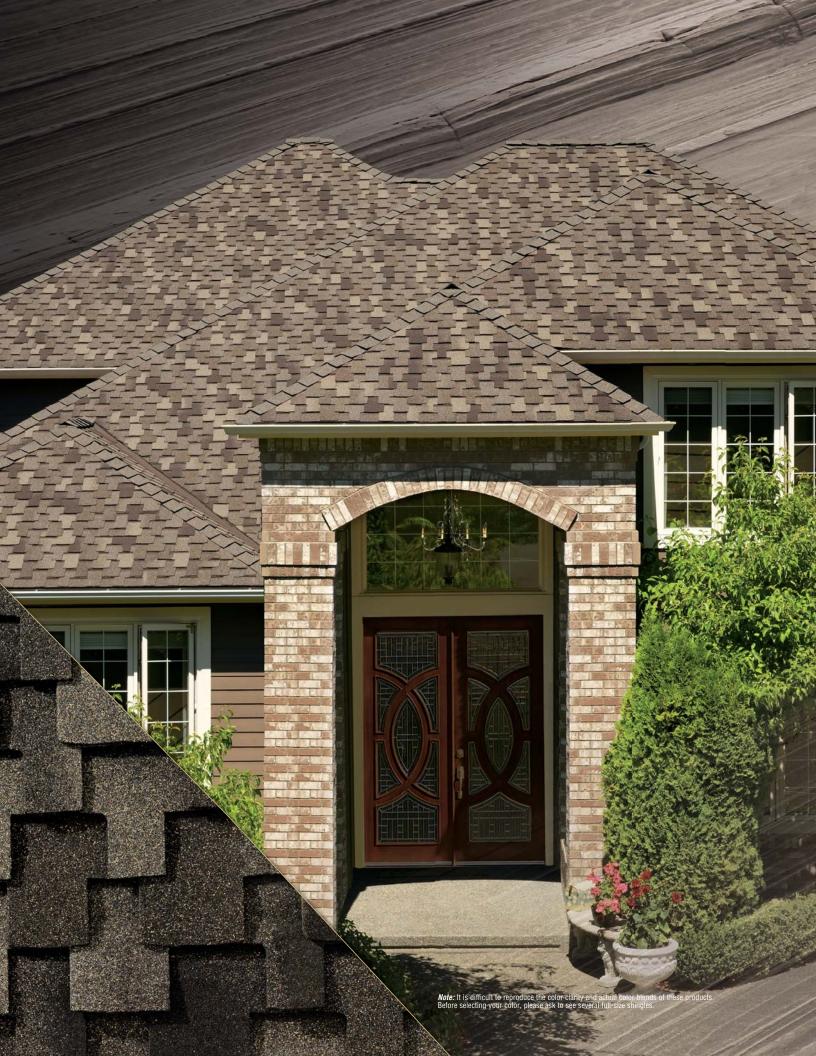

# Black

Sophisticated and stately, Black Oak radiates a grand magnificence — from its deep, dusky ambience to its rich red undertones.