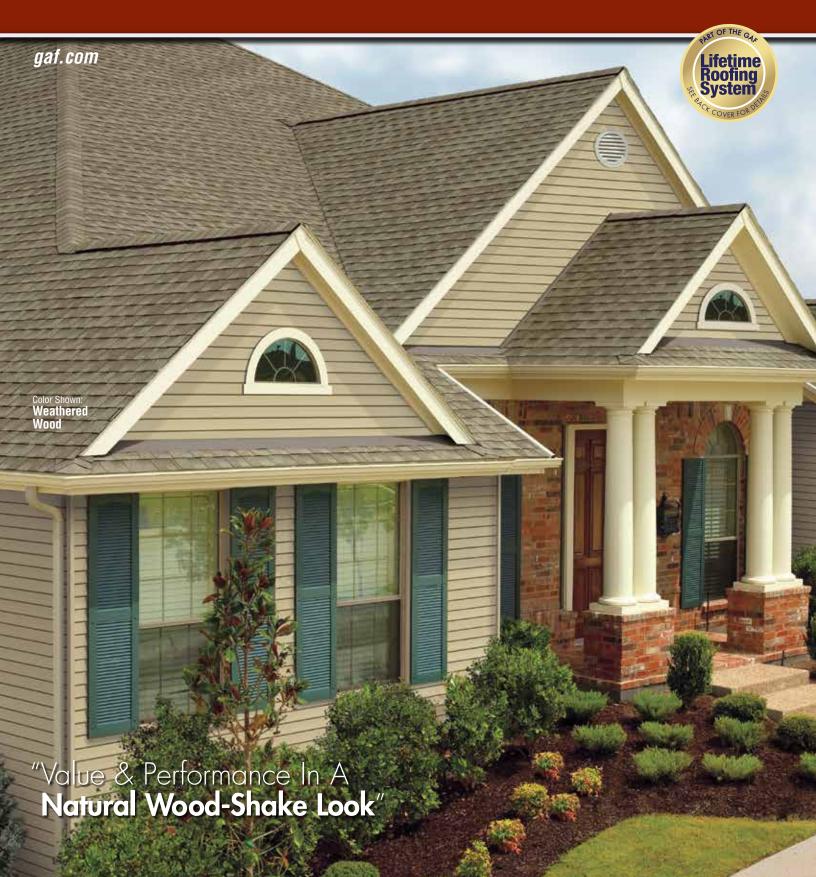

But performance is only half the story. Since your roof can represent up to 40% of your home's "curb appeal," you can improve its resale value with Timberline® Natural Shadow® Shingles from GAF. They'll give you the upscale, architectural look you want, at a price you can afford!

Note: It is difficult to reproduce the color clarity and actual color blends of these products. Before selecting your color, please ask to see several full-size shingles.