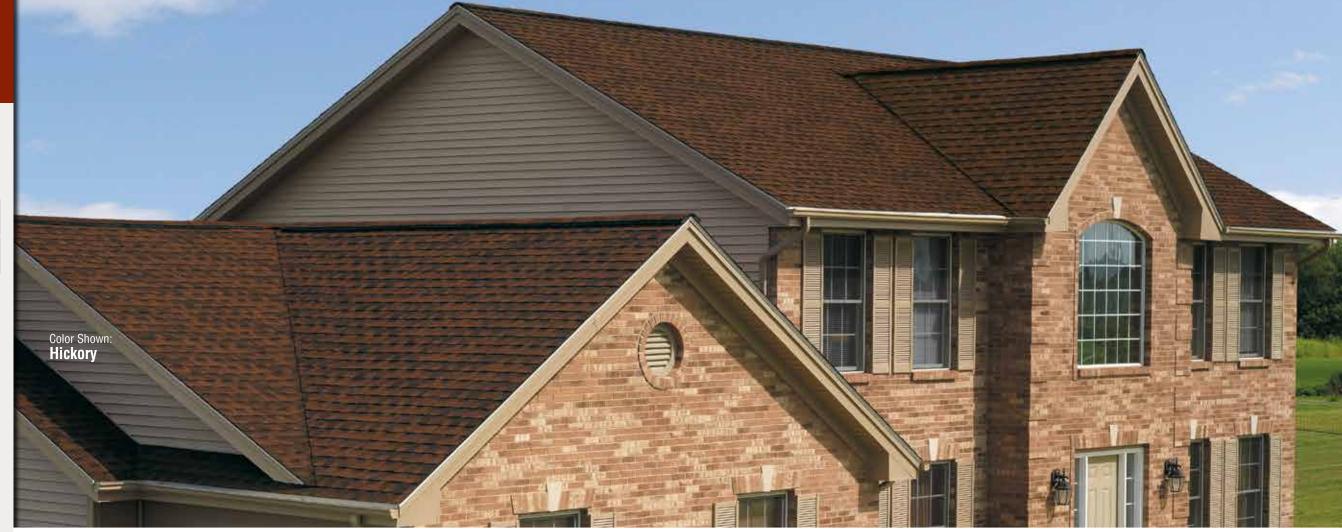

But performance is only half the story. Since your roof can represent up to 40% of your home's "curb appeal," you can improve its resale value with Timberline® Natural Shadow® Shingles from GAF. They'll give you the upscale, architectural look you want, at a price you can afford!

Note: It is difficult to reproduce the color clarity and actual color blends of these products. Before selecting your color, please ask to see several full-size shingles.