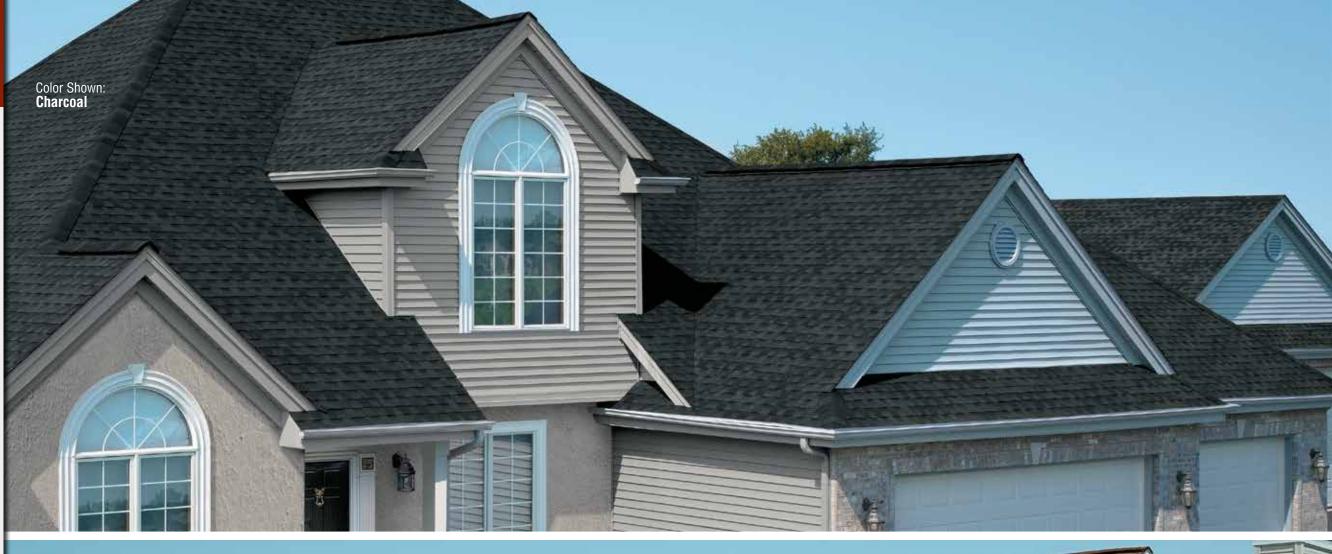

But performance is only half the story. Since your roof can represent up to 40% of your home's "curb appeal," you can improve its resale value with Timberline® Natural Shadow® Shingles from GAF. They'll give you the upscale, architectural look you want, at a price you can afford!

Note: It is difficult to reproduce the color clarity and actual color blends of these products. Before selecting your color, please ask to see several full-size shingles.