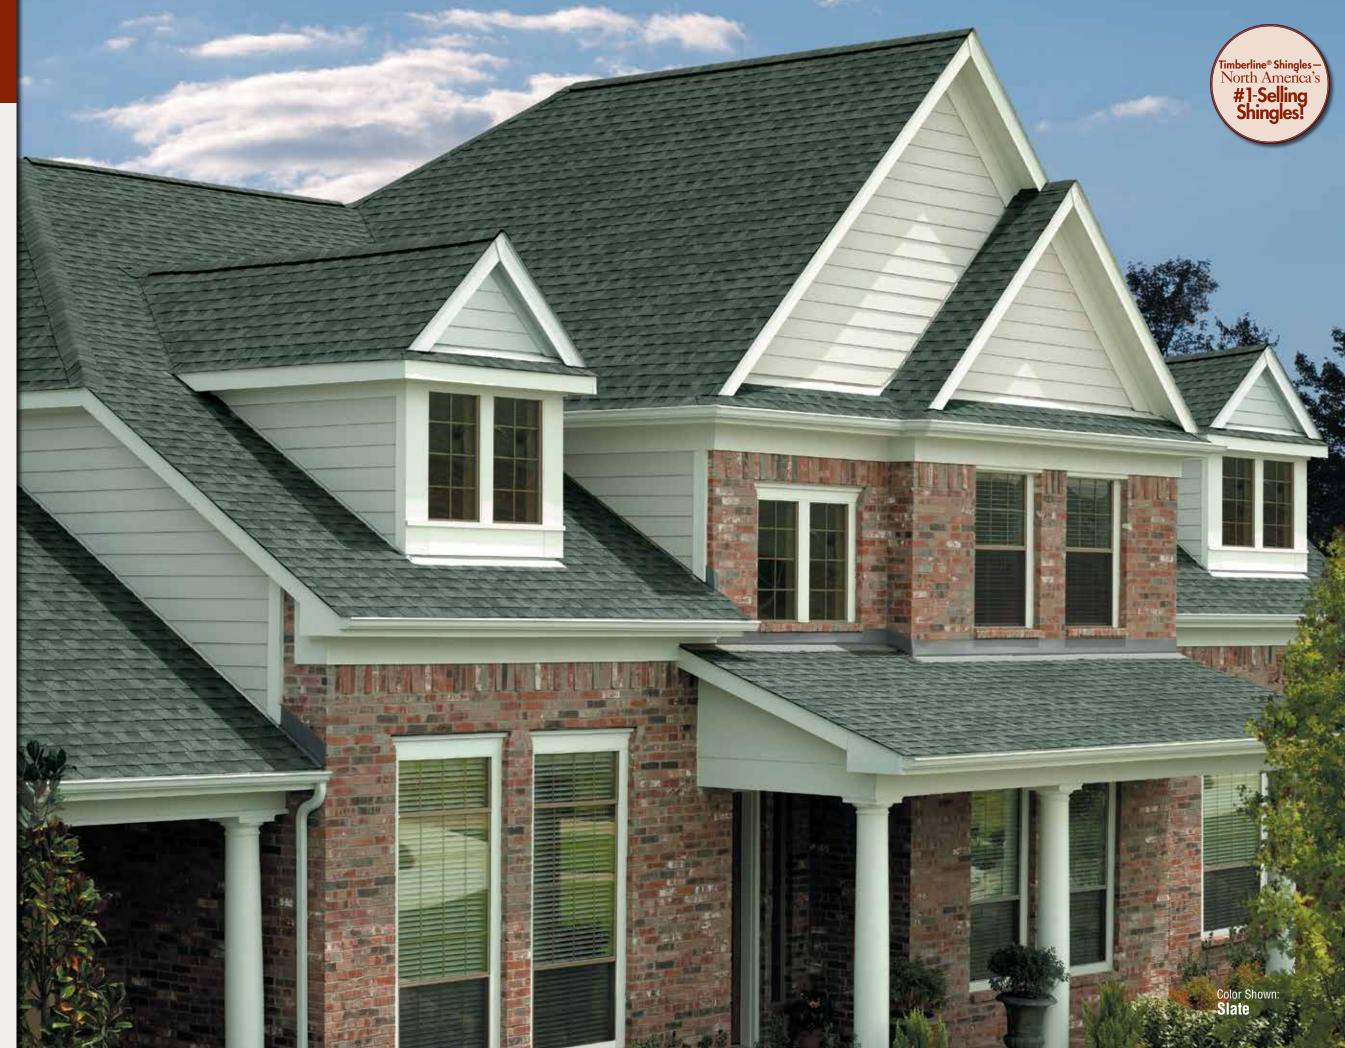

# There's Nothing Quite Like A Genuine Timberline® Roof!

Professional installers have long preferred the rugged, dependable performance that only a Timberline® roof can offer. That's why Timberline® Shingles with Advanced Protection® Shingle Technology are the #1-selling shingles in all of North America.

But performance is only half the story. Since your roof can represent up to 40% of your home's "curb appeal," you can improve its resale value with Timberline® Natural Shadow® Shingles from GAF. They'll give you the upscale, architectural look you want, at a price you can afford!

Note: It is difficult to reproduce the color clarity and actual color blends of these products. Before selecting your color, please ask to see several full-size shingles.