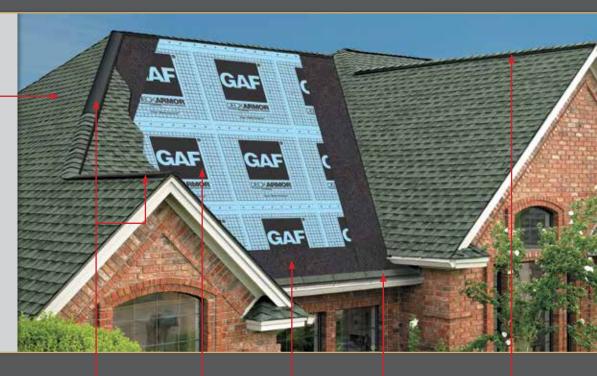

#### Roof Deck Protection

Provides an exceptionally strong layer of protection against wind-driven rain; some even allow moisture to escape from your attic Also, lies flatter for a better-looking roof.

#### Leak Barrier

Provides exceptional protection against leaks caused by roof settling and extreme weather. Ideal upgrade at all vulnerable areas (including at the eaves in the North†).