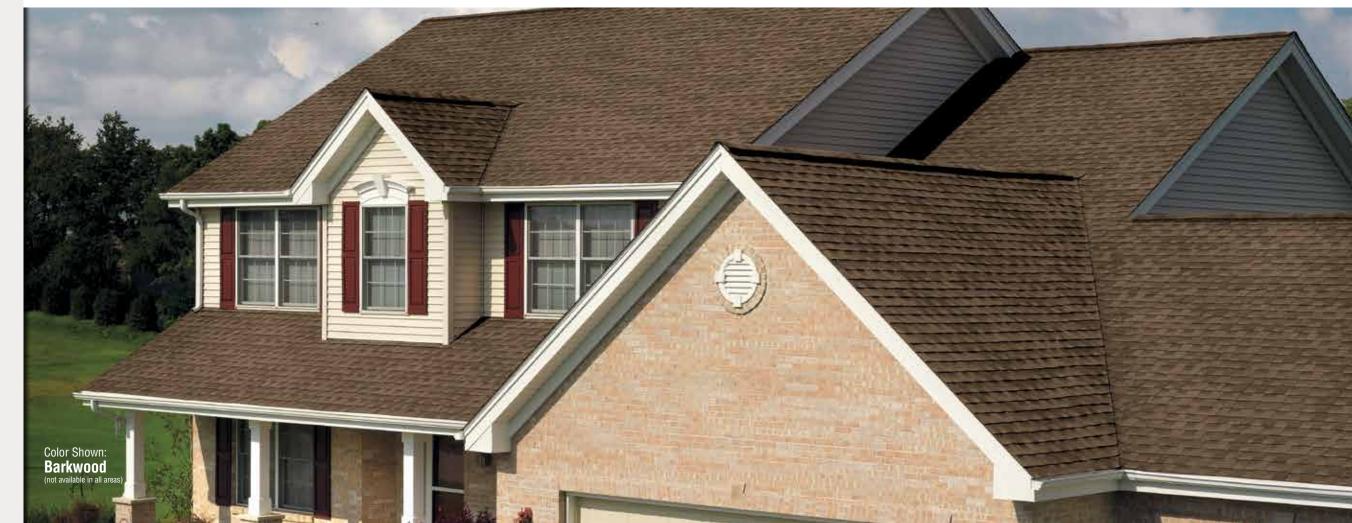

But performance is only half the story. Since your roof can represent up to 40% of your home's "curb appeal," you can improve its resale value with Timberline® Natural Shadow® Shingles from GAF. They'll give you the upscale, architectural look you want, at a price you can afford!

Note: It is difficult to reproduce the color clarity and actual color blends of these products. Before selecting your color, please ask to see several full-size shingles.