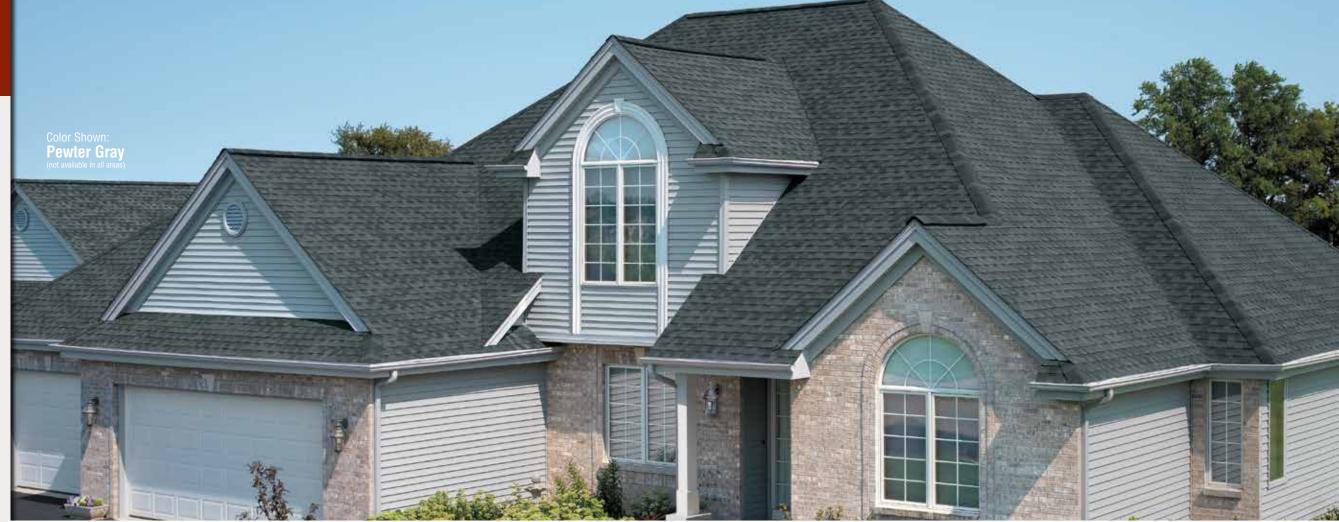

But performance is only half the story. Since your roof can represent up to 40% of your home's "curb appeal," you can improve its resale value with Timberline® Natural Shadow® Shingles from GAF. They'll give you the upscale, architectural look you want, at a price you can afford!

Note: It is difficult to reproduce the color clarity and actual color blends of these products. Before selecting your color, please ask to see several full-size shingles.