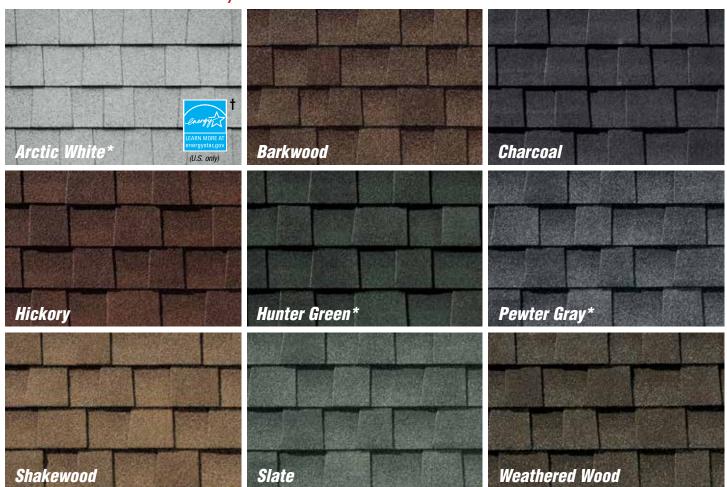

## Coor Availability Chart\*

- \*Notes:
- Arctic White only available in the Shafter area.
- Hunter Green only available in the Minneapolis
- and Michigan City areas.
- Pewter Gray only available in the Baltimore/ Myerstown and Michigan City areas.
- Timberline® Natural Shadow® Shingles are not available in the Tampa area.