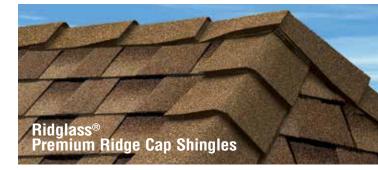

# Timbertex® and Ridglass® Premium Ridge Cap Shingles

#### Important Warning:

Timbertex® and Ridglass® Premium Ridge Cap Shingles are designed to complement the color of your Timberline® Shingles. But some contractors cut costs by using the tabs from a 20-year or 25-year 3-tab shingle as your ridge cap. To ensure the closest color consistency for your roof, ask your contractor to use genuine Timbertex® or Ridglass® Premium Ridge Cap Shingles.\*

- Complements Timberline® Colors... Designed to complement the color of your Timberline® Shingles
- Strong Protection For Hips & Ridges... Multi-layer design protects the most vulnerable areas of your roof
- Perfect Finishing Touch... Extra-thick designs with massive 8" exposure are 2–3 times thicker (versus typical strip shingles) for a distinctive, upscale look
- Stays In Place... Dura Grip™ Self-seal Adhesive seals each piece tightly and reduces the risk of shingle blow-off
- Peace Of Mind... Up to a Lifetime ltd. warranty when installed on Lifetime Shingle roofs<sup>†</sup>