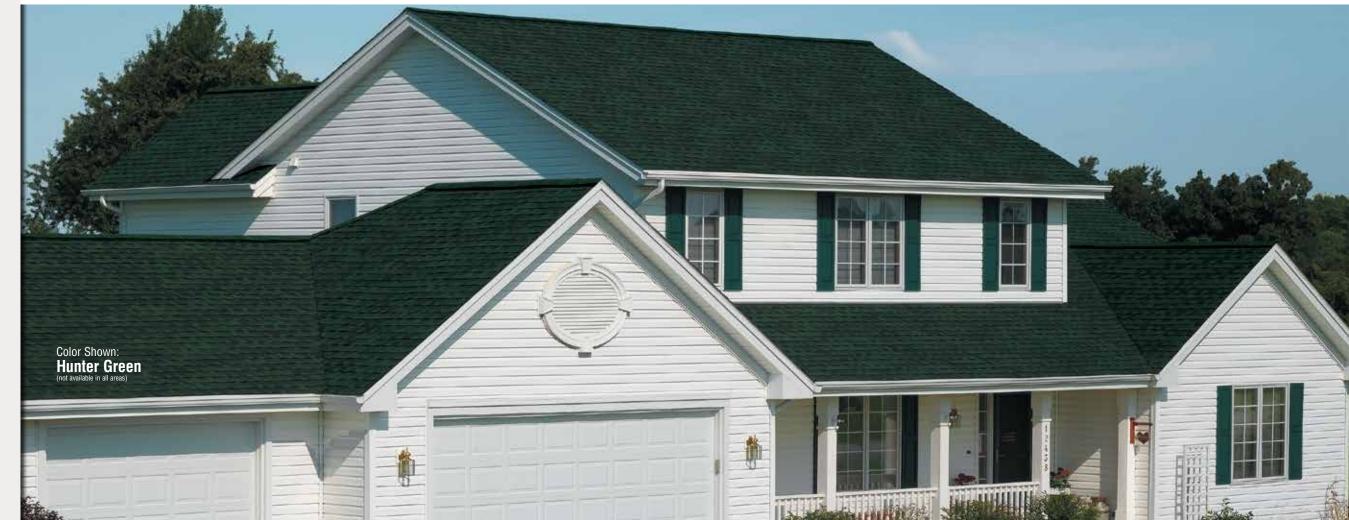

But performance is only half the story. Since your roof can represent up to 40% of your home's "curb appeal," you can improve its resale value with Timberline® Natural Shadow® Shingles from GAF. They'll give you the upscale, architectural look you want, at a price you can afford!

Note: It is difficult to reproduce the color clarity and actual color blends of these products. Before selecting your color, please ask to see several full-size shingles.