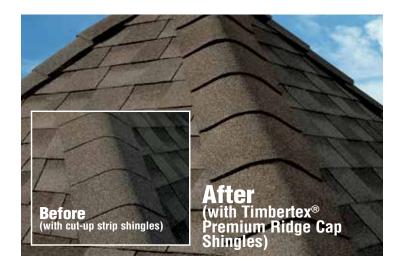

#### Important Warning:

Timbertex® and Ridglass® Premium Ridge Cap Shingles are designed to complement the color of your Timberline® Shingles. But some contractors cut costs by using the tabs from a 20-year or 25-year 3-tab shingle as your ridge cap. To ensure the closest color consistency for your roof, ask your contractor to use genuine Timbertex® or Ridglass® Premium Ridge Cap Shingles.\*

- Complements Timberline® Colors... Designed to complement the color of your Timberline® Shingles
- Strong Protection For Hips & Ridges... Multi-layer design protects the most vulnerable areas of your roof
- Perfect Finishing Touch... Extra-thick designs with massive 8" exposure are 2–3 times thicker (versus typical strip shingles) for a distinctive, upscale look
- Stays In Place... Dura Grip™ Self-seal Adhesive seals each piece tightly and reduces the risk of shingle blow-off
- Peace Of Mind... Up to a Lifetime ltd. warranty when installed on Lifetime Shingle roofs<sup>†</sup>