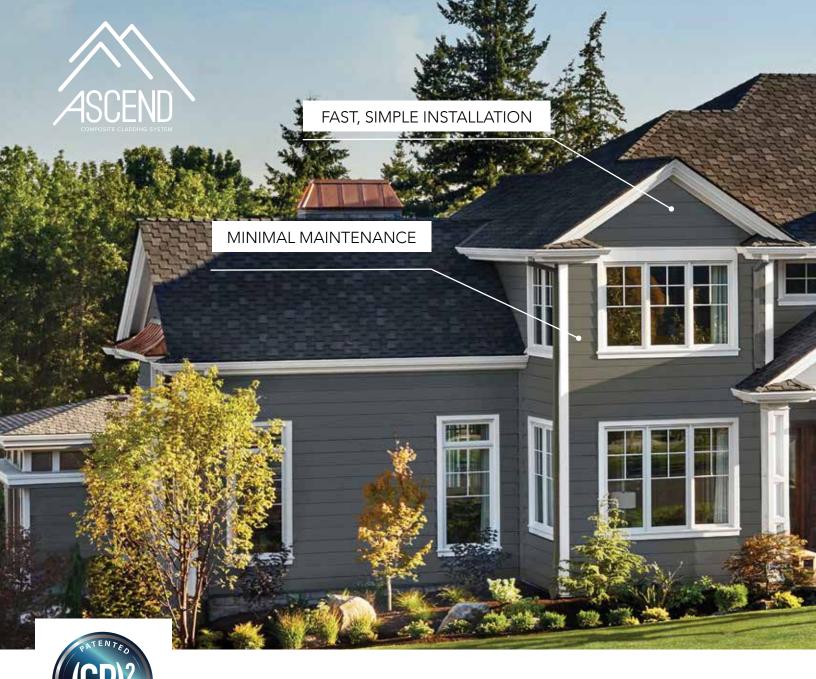

With tall exposures and the deeply grained look of real wood, ASCEND captures the high-end aesthetics today's homeowners demand. But with ASCEND, installation is quicker and easier than that of fiber cement, engineered wood and other composite panels. In fact, ASCEND can often be installed by fewer laborers at a time.

After it's installed, ASCEND doesn't just perform... it lasts. And lasts. And lasts. Keeping that "just-installed" look for as long as it's up, ASCEND requires minimal maintenance, day after day, year after year.