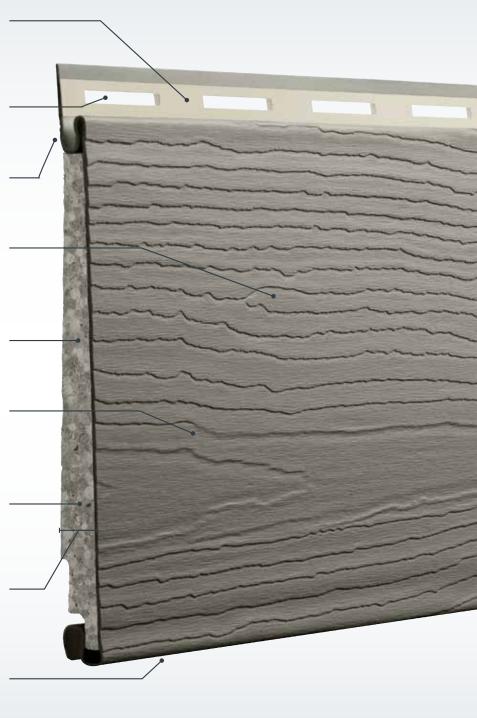

### REINFORCED NAIL HEM

for increased wind load resistance (up to 180 mph)

## FORGIVING HANG

conceals minor wall imperfections

## STACK LOCK

for easy installation

## 7" FLAT FACE AND CEDAR MILL GRAIN

better replicate look of wood

## **INSULATING DESIGN**

for improved thermal performance

## 20 LOW-GLOSS AND LOW-MAINTENANCE COLORS

to match any homeowner's style

## (GP)<sup>2</sup> TECHNOLOGY

for a Class A Fire Rating and lower expansion

### **VERSATILE 3/4" PROJECTION**

is compatible with both standard and architectural accents

### SHARP BUTT EDGE

better replicates the look of real wood