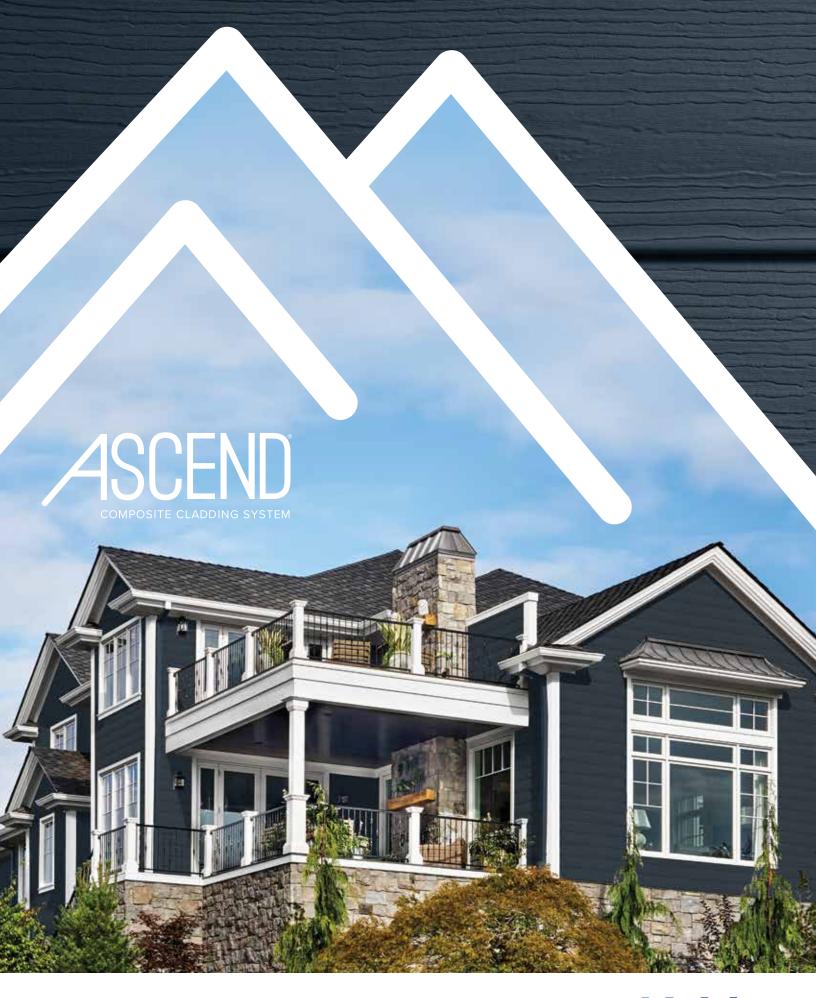

## THERE'S NEVER BEEN CLADDING LIKE **THIS.**

Introducing ASCEND® Composite Cladding by Alside, a first-of-its-kind solution that brings together beauty, performance and easy installation for the best overall value on the market.

With tall exposures and the deeply grained look of real wood, ASCEND captures the high-end aesthetics today's homeowners demand. But with ASCEND, installation is quicker and easier than that of fiber cement, engineered wood and other composite panels. In fact, ASCEND can often be installed by fewer laborers at a time.

After it's installed, ASCEND doesn't just perform... it lasts. And lasts. And lasts. Keeping that "just-installed" look for as long as it's up, ASCEND requires minimal maintenance, day after day, year after year.