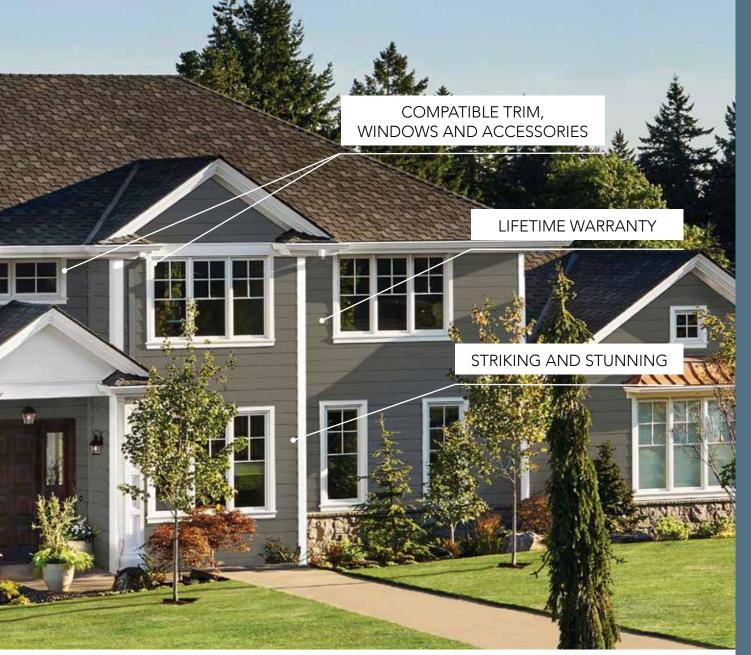

### **EASY INSTALLATION**

Not only does ASCEND's light weight make it easy to handle, its self-aligning stack lock makes it easy to install—even by fewer laborers. Plus, no sealing, touching up, joint flashing or caulking is required—meaning less mess and less waste.

## A LIFETIME OF BEAUTY, GUARANTEED\*

With ASCEND, years of minimal maintenance come backed by an industry-leading lifetime warranty for exceptional performance.