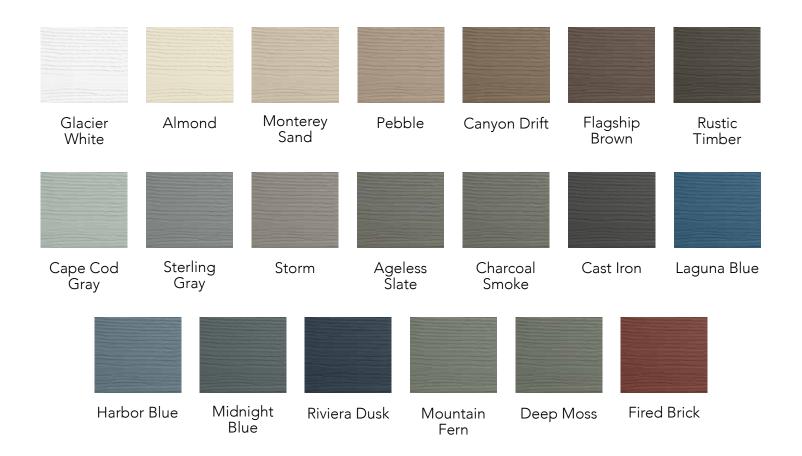

### **INCREDIBLE BEAUTY**

With ASCEND, a color palette of 20 shades ranges from timeless to on-trend, while the look of real wood creates the high-end look today's homeowners demand.