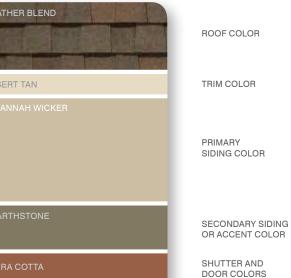

#### **Strong Colors**

Architects and designers are increasingly making use of dark colors for exterior walls. Darker roof colors harmonize with deep blues, greens and browns for quiet drama that adds stability. A more neutral roof color allows a strong siding color to stand out and really showcase your home.

#### **Dark Trim**

Dark trim colors work well to frame a home, outlining architectural details, windows or doors. When you use dark trim, choose a roof color that matches or is a shade lighter than the trim to produce an anchored, coordinated appeal. When using high contrast trim, it's important to balance its location on the home; it should not dominate any one area.

#### **Multiple Colors**

The use of two or more exterior wall colors with varied trim colors is part of a trend seen around the country. Secondary colors (also known as accent colors) are used within gables or on additions in most cases. On the safe side, you can mix two colors from the same color family. If you choose to mix color families, consider using one neutral color and be sure to keep in mind the roof color. Two strong siding colors can be combined, but we suggest you use CertainTeed's visualization tools to get a better idea of whether the colors work well together.