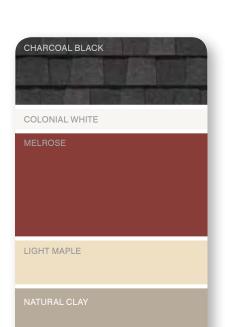

# **CRISP AND EXCITING**

Homes with simple designs gain a pleasing complexity when contrasting, but complementary, colors are used. Interesting architectural features make a stronger impression when set off from the primary wall color. A dark roof paired with walls in a lighter color like marigold adds visual distinction; add dark trim – autumn red, for example - and your home will really pop. Dark siding with bright trim is another approach.

cotta and Monogram Double 4" Clapboard in spruce are a rich color and style combination for this Arizona home.