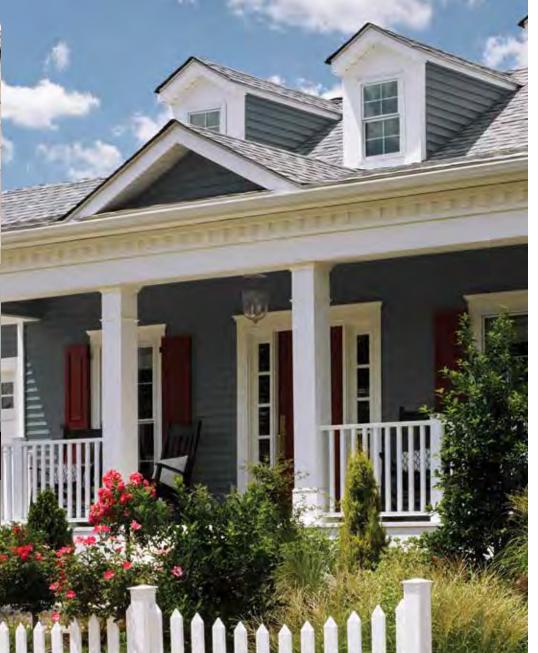

# **Add Details** Monogram Double 4" Clapboard in sterling gray and Restoration Millwork trim in natural white are combined to complete the restoration of this Greek Revivial home. Monogram with TrueTexture™ finish gives an authentic, traditional look with lasting strength for home renovations. The decorative corners, corbels, frieze and porch ceiling are custom-detailed with Restoration Millwork, which is an excellent material to recreate the fine craftsmanship of ornate trim, and it outlasts wood.

## **Brighten Your World**

Light colors can make a home appear larger, stand out and have brighter curb appeal. Restoration Classic™ Triple 3" clapboard in heritage cream with Vinyl Carpentry and Restoration Millwork trim is a great combination to create this sunny and inviting look.

#### **Enrich with Varied Textures and Colors**

You can pair Board & Batten with clapboard siding on a single wall, or polymer perfection shingles on walls with staggered rough-split shakes in gable areas. Mixing multiple textures, styles and colors on homes is more popular than ever, and CertainTeed's unsurpassed product range gives you the opportunity to add your own creativity to this exciting trend.