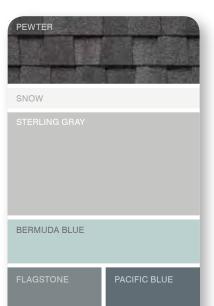

# SUBTLE AND CALM

If your home's exterior has a lot of design elements, closely related colors will unify and simplify its appearance. A monochromatic approach – based on different shades of the same color – will have a similar effect. The color palette can be either cool (sterling gray walls, oxford blue gables, pacific blue trim) or warm (buckskin walls with savannah wicker trim); the idea is to limit contrast for a relaxed vibe. Mixing cool and warm colors with similar intensity also works well.

# LIGHT AND CAREFREE

Light colors add volume and interest to smaller homes, and soften sharp edges. Homes set back farther from the curb appear to move forward with a color palette that leans to the lighter end of the spectrum. Whether you favor warmer siding tones like sandpiper or desert tan, or cooler hues like silver ash or bermuda blue, the key is to create a pleasing blend of soft and muted tones.