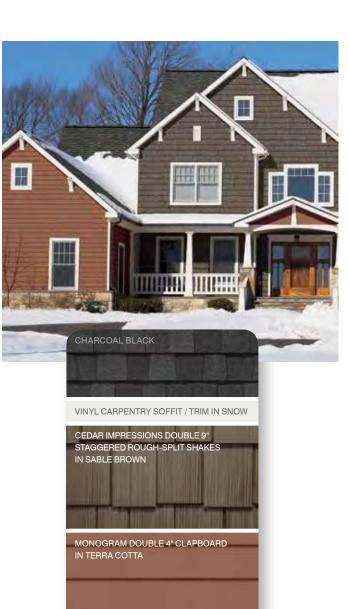

CHARCOAL BLACK

CEDARBOARDS INSULATED
BOARD & BATTEN IN
NATURAL CLAY

COLONIAL WHITE

CEDAR IMPRESSIONS DOUBLE 7° STAGGERED PERFECTION SHINGLES IN MOUNTAIN CEDAR

CEDAR IMPRESSIONS DOUBLE 7" STAGGERED PERFECTION SHINGLES IN TERRA COTTA

WARM SPICE RAILING

RESAWN SHAKE

CEDAR IMPRESSIONS DOUBLE 7" STAGGERED PERFECTION SHINGLES IN CYPRESS

MONOGRAM DOUBLE 4" CLAPBOARD IN LIGHT MAPLE

NATURAL CLAY TRIM

ALMOND DECKING

MIX AND MATCH PRODUCTS, STYLES, &COLORS

Siding: Monogram Double 4" Clapboard in terra cotta