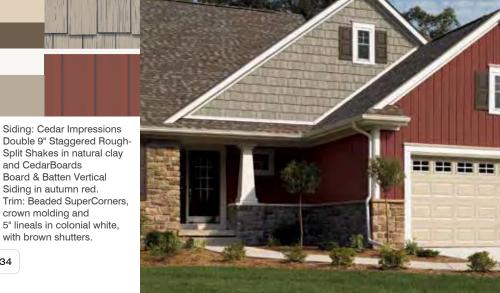

# **CRISP AND EXCITING**

Homes with simple designs gain a pleasing complexity when contrasting, but complementary, colors are used. Interesting architectural features make a stronger impression when set off from the primary wall color. A dark roof paired with walls in a lighter color like marigold adds visual distinction; add dark trim – autumn red, for example - and your home will really pop. Dark siding with bright trim is another approach.

cotta and Monogram Double 4" Clapboard in spruce are a rich color and style combination for this Arizona home.