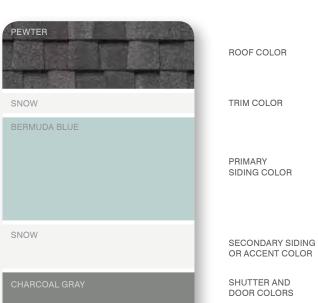

# LIGHT AND CAREFREE

Light colors add volume and interest to smaller homes, and soften sharp edges. Homes set back farther from the curb appear to move forward with a color palette that leans to the lighter end of the spectrum. Whether you favor warmer siding tones like sandpiper or desert tan, or cooler hues like silver ash or bermuda blue, the key is to create a pleasing blend of soft and muted tones.