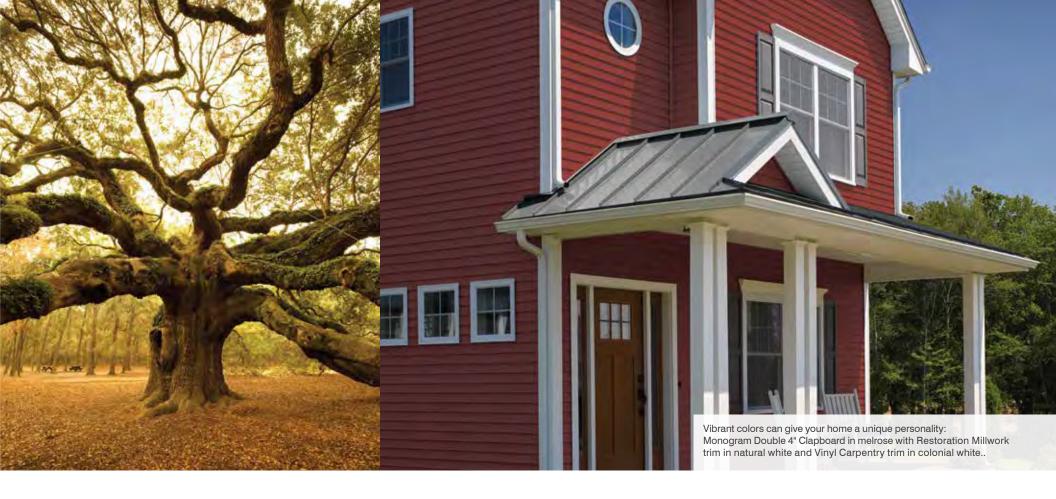

# **CRISP AND EXCITING**

Homes with simple designs gain a pleasing complexity when contrasting, but complementary, colors are used. Interesting architectural features make a stronger impression when set off from the primary wall color. A dark roof paired with walls in a lighter color like marigold adds visual distinction; add dark trim – autumn red, for example - and your home will really pop. Dark siding with bright trim is another approach.

cotta and Monogram Double 4" Clapboard in spruce are a rich color and style combination for this Arizona home.