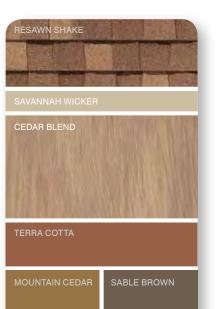

# SUBTLE AND CALM

If your home's exterior has a lot of design elements, closely related colors will unify and simplify its appearance. A monochromatic approach – based on different shades of the same color – will have a similar effect. The color palette can be either cool (sterling gray walls, oxford blue gables, pacific blue trim) or warm (buckskin walls with savannah wicker trim); the idea is to limit contrast for a relaxed vibe. Mixing cool and warm colors with similar intensity also works well.