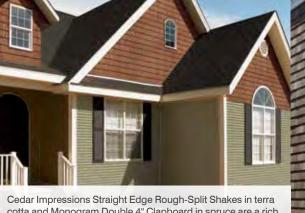

cotta and Monogram Double 4" Clapboard in spruce are a rich color and style combination for this Arizona home.