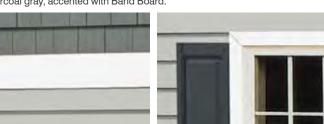

Restoration Millwork Trimboard in natural white with CedarBoards Single 7" Clapboard and Board & Batten Single 8" in sterling gray.

CedarBoards Single 7" in sterling gray and Cedar Impressions Double 7" Straight Edge Perfection Shingles in charcoal gray, accented with Band Board.