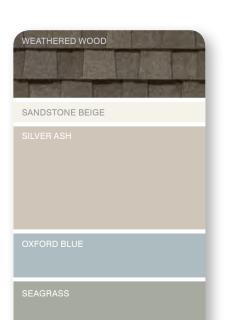

# SUBTLE AND CALM

If your home's exterior has a lot of design elements, closely related colors will unify and simplify its appearance. A monochromatic approach – based on different shades of the same color – will have a similar effect. The color palette can be either cool (sterling gray walls, oxford blue gables, pacific blue trim) or warm (buckskin walls with savannah wicker trim); the idea is to limit contrast for a relaxed vibe. Mixing cool and warm colors with similar intensity also works well.

# LIGHT AND CAREFREE

Light colors add volume and interest to smaller homes, and soften sharp edges. Homes set back farther from the curb appear to move forward with a color palette that leans to the lighter end of the spectrum. Whether you favor warmer siding tones like sandpiper or desert tan, or cooler hues like silver ash or bermuda blue, the key is to create a pleasing blend of soft and muted tones.