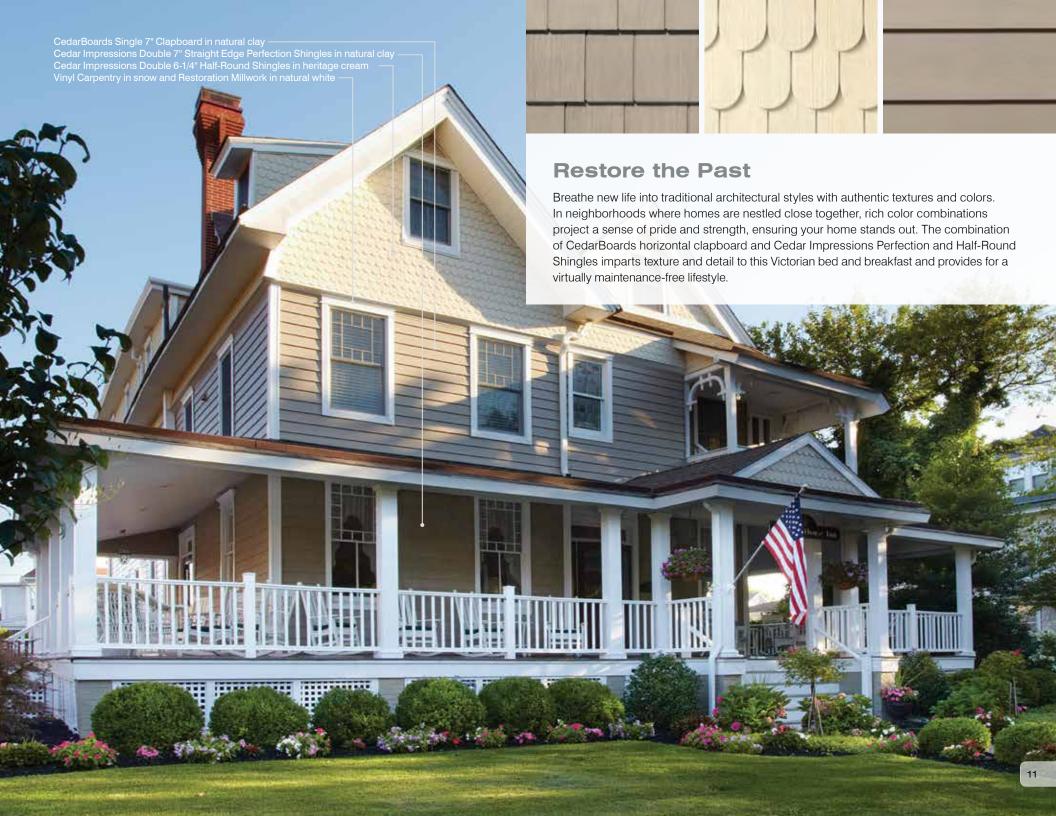

# DECKING & RAILING

----mmill

Decking is offered in a variety of colors that are UV protected. Sturdy, reinforced railing – in vinyl and composite – features a variety of unique architectural details and dramatic dark colors.