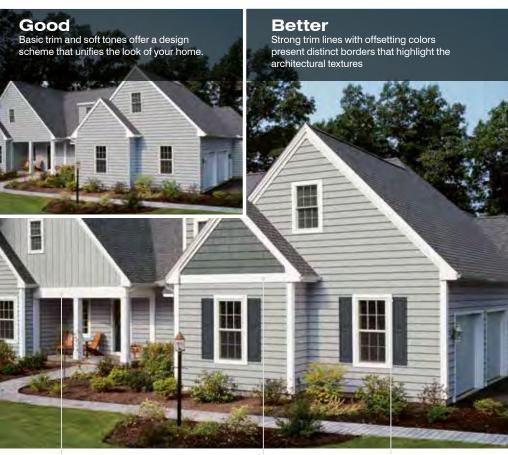

#### **Strong Colors**

Architects and designers are increasingly making use of dark colors for exterior walls. Darker roof colors harmonize with deep blues, greens and browns for quiet drama that adds stability. A more neutral roof color allows a strong siding color to stand out and really showcase your home.

#### **Dark Trim**

Dark trim colors work well to frame a home, outlining architectural details, windows or doors. When you use dark trim, choose a roof color that matches or is a shade lighter than the trim to produce an anchored, coordinated appeal. When using high contrast trim, it's important to balance its location on the home; it should not dominate any one area.