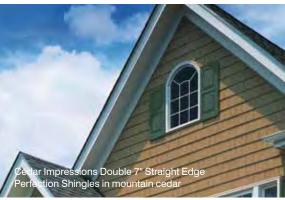

#### **Enrich with Varied Textures and Colors**

You can pair Board & Batten with clapboard siding on a single wall, or polymer perfection shingles on walls with staggered rough-split shakes in gable areas. Mixing multiple textures, styles and colors on homes is more popular than ever, and CertainTeed's unsurpassed product range gives you the opportunity to add your own creativity to this exciting trend.

Cedar Impressions Double 7" Staggered Perfection Shingles in mountain cedar