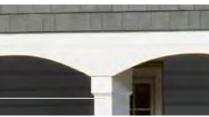

# **Add Details** Monogram Double 4" Clapboard in sterling gray and Restoration Millwork trim in natural white are combined to complete the restoration of this Greek Revivial home. Monogram with TrueTexture™ finish gives an authentic, traditional look with lasting strength for home renovations. The decorative corners, corbels, frieze and porch ceiling are custom-detailed with Restoration Millwork, which is an excellent material to recreate the fine craftsmanship of ornate trim, and it outlasts wood.