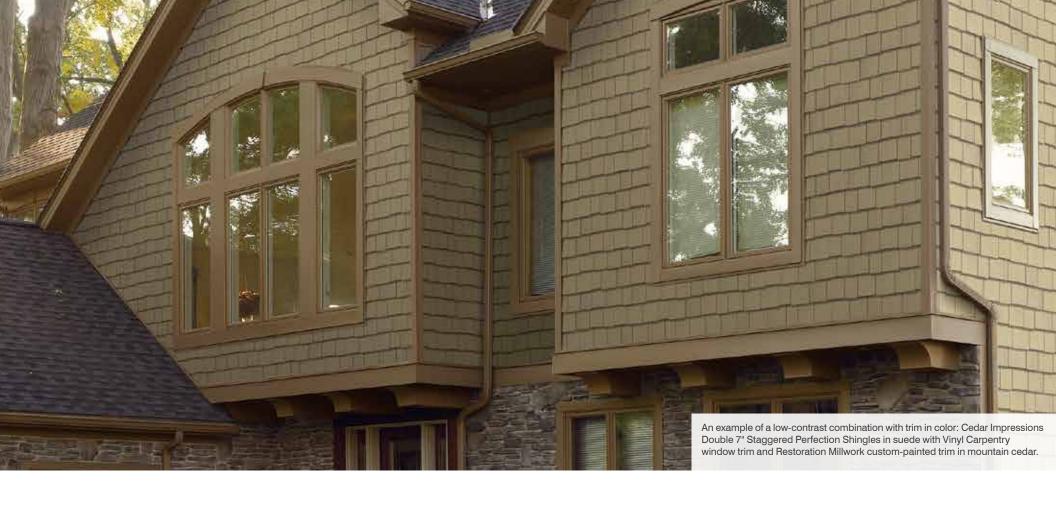

#### **Enrich with Varied Textures and Colors**

You can pair Board & Batten with clapboard siding on a single wall, or polymer perfection shingles on walls with staggered rough-split shakes in gable areas. Mixing multiple textures, styles and colors on homes is more popular than ever, and CertainTeed's unsurpassed product range gives you the opportunity to add your own creativity to this exciting trend.

Cedar Impressions Double 7" Staggered Perfection Shingles in mountain cedar