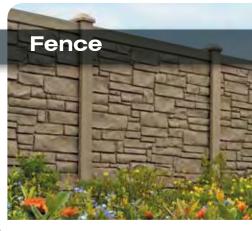

#### **FENCE**

CertainTeed fence products redefine a home's exterior living spaces with long-lasting beauty and performance. Fence styles include traditional, semi-private contemporary, post & rail and privacy.

#### FENCE

in desert tan

CertainTeed offers a broad range of fence products available in multiple textures and styles with wide color palette that define your outdoor living spaces.

Siding: Board & Batten Single 8"