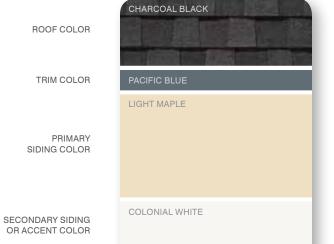

# SUBTLE AND CALM

If your home's exterior has a lot of design elements, closely related colors will unify and simplify its appearance. A monochromatic approach – based on different shades of the same color – will have a similar effect. The color palette can be either cool (sterling gray walls, oxford blue gables, pacific blue trim) or warm (buckskin walls with savannah wicker trim); the idea is to limit contrast for a relaxed vibe. Mixing cool and warm colors with similar intensity also works well.