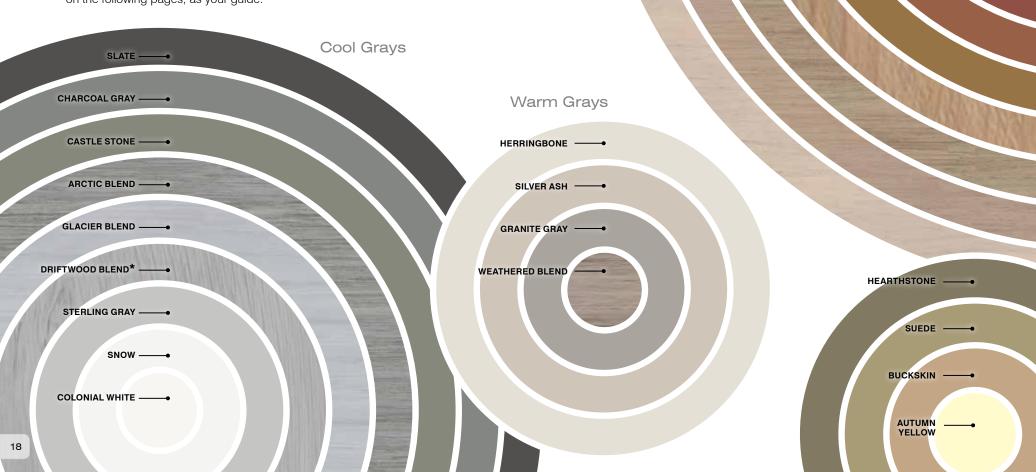

From cool or warm hues, as well as blends, choose one of these siding color palettes that best reflects what you want for your exterior personality. CertainTeed's innovative Ageless Cedar™ color blends\* capture the appearance of natural Eastern White Cedar and Western Red Cedar at various life stages, remaining fresh for a lifetime. Once you dive in with your siding choice, the next step is selecting accent and trim colors. For these elements you can stay within your color palette or combine with another color palette to create your vision − it's up to you. Use the color trends and tools, as well as the six basic color combination principles on the following pages, as your guide.

# SUBTLE AND CALM

If your home's exterior has a lot of design elements, closely related colors will unify and simplify its appearance. A monochromatic approach – based on different shades of the same color – will have a similar effect. The color palette can be either cool (sterling gray walls, oxford blue gables, pacific blue trim) or warm (buckskin walls with savannah wicker trim); the idea is to limit contrast for a relaxed vibe. Mixing cool and warm colors with similar intensity also works well.

# LIGHT AND CAREFREE

Light colors add volume and interest to smaller homes, and soften sharp edges. Homes set back farther from the curb appear to move forward with a color palette that leans to the lighter end of the spectrum. Whether you favor warmer siding tones like sandpiper or desert tan, or cooler hues like silver ash or bermuda blue, the key is to create a pleasing blend of soft and muted tones.