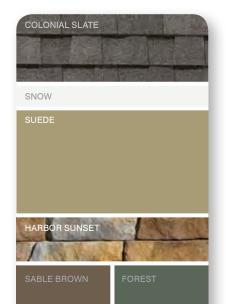

# SUBTLE AND CALM

If your home's exterior has a lot of design elements, closely related colors will unify and simplify its appearance. A monochromatic approach – based on different shades of the same color – will have a similar effect. The color palette can be either cool (sterling gray walls, oxford blue gables, pacific blue trim) or warm (buckskin walls with savannah wicker trim); the idea is to limit contrast for a relaxed vibe. Mixing cool and warm colors with similar intensity also works well.

# LIGHT AND CAREFREE

Light colors add volume and interest to smaller homes, and soften sharp edges. Homes set back farther from the curb appear to move forward with a color palette that leans to the lighter end of the spectrum. Whether you favor warmer siding tones like sandpiper or desert tan, or cooler hues like silver ash or bermuda blue, the key is to create a pleasing blend of soft and muted tones.