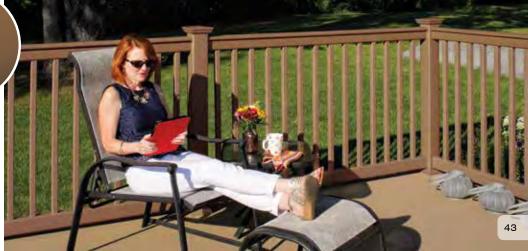

## Railing colors

Deep, dark to classic colors are available in Oxford and Kingston Vinyl Railing Systems, and Panorama composite railing system.\*

Oxford vinyl railing with square balusters in warm spice.

<sup>\*</sup>Rustic rose and warm spice not available in Panorama.