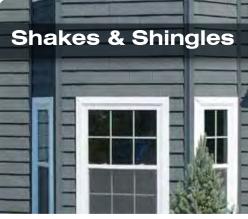

#### **SHAKES & SHINGLES**

Cedar Impressions® and Northwoods® provide many options for an accent or whole house application to recreate the authentic natural wood textures and variable patterns of cedar shakes and shingles.

Cedar Impressions® shake and shingle siding is available in several styles and features the most authentic wood look in the industry, TrueTextre™, which is molded from real cedar shingles for an authentic look. Choose from Sawmill, Perfection and Rough-Split finishes.

#### Realistic / Distinctive / Timeless

The naturally rustic appearance of Cedar Impressions polymer shakes and shingles, and Northwoods vinyl shakes and shingles offers the look of true cedar without the high cost of upkeep.