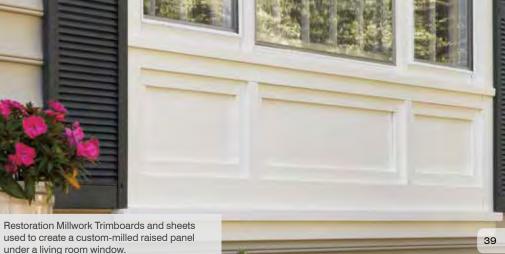

CertainTeed offers two types of trim that can be combined or used independently, enabling you to add customized elements to your exterior design. **Restoration Millwork**® cellular PVC adds authenticity to any home's exterior; it cuts, mills, shapes and routs like top-grade lumber so it can be hand-crafted to create unique designs. It can also be painted with Sherwin-Williams VinylSafe™ paint colors\*, for even more design flexibility.

## **Give Your Home Personality**

Choose decorative trim and accessories that best fit your vision – and your budget. All CertainTeed products are designed to work together with CertainTeed's wide range of siding products in color and style. From simple enhancements (below) to a complete transformation (right), you can find all the answers with CertainTeed siding and accessory products.

Restoration Millwork Trimboard in natural white with CedarBoards Single 7" Clapboard and Board & Batten Single 8" in sterling gray.

CedarBoards Single 7" in sterling gray and Cedar Impressions Double 7" Straight Edge Perfection Shingles in charcoal gray, accented with Band Board.