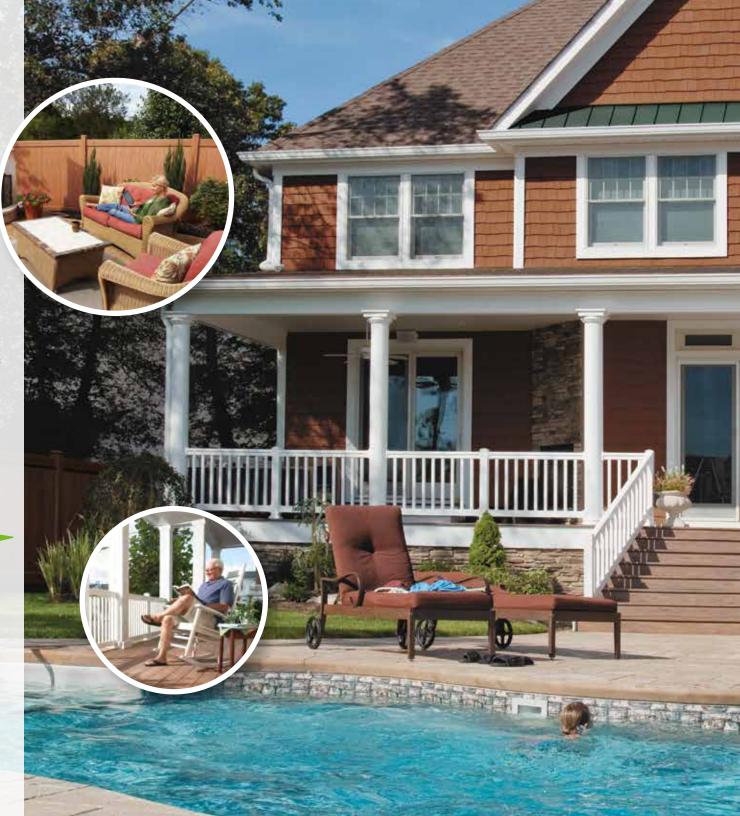

Now that you've given your home a beautiful face lift, it's time to step outside and think about patios and decks, play areas and open-air porches. It's time to create your own personal outdoor living space.

CertainTeed offers a broad range of decking, railing and fence products that will transform your home's exterior environment.

Attractive styles are available in multiple materials and color palettes that coordinate perfectly with your siding and trim.

Decking comes in rich shades and multi-chromatic colors, enhanced by realistic woodgrain texture. Sturdy, reinforced railing features unique architectural details. Fence options – including traditional, contemporary and privacy – are more than just a boundary, they're a beautiful exterior design element. For more information about Bufftech® Fence products go to certainteed.com.