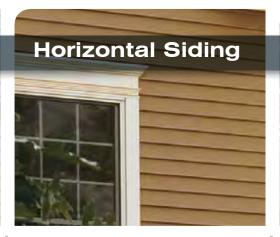

# HORIZONTAL & VERTICAL SIDING

Traditional clapboard, dutchlap and beaded profiles are classic styles for whole house applications. Board & Batten and Chamfer Board™ are excellent styles for accents to breezeways, gables, garages or cottages. All styles provide beauty and superior performance to enhance any home.

#### HORIZONTAL SIDING

CertainTeed horizontal siding includes traditional clapboard, dutchlap and beaded styles in a full range textures and colors, as well as insulated profiles. Monogram® has an industry leading spectrum ranging from deep rich shades to semi-transparent blend colors.

#### Variety / Classic / Value

CertainTeed's Vinyl Siding Collection offers classic clapboard, dutchlap and beaded profiles in various widths and textures.

Product lines include: CedarBoards Insulated Siding, Monogram, Restoration Classic, Carolina Beaded, MainStreet, Wolverine American Legend and Encore.