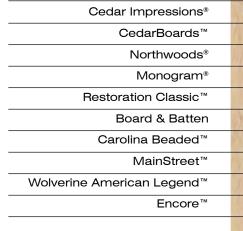

#### Variety / Classic / Value

CertainTeed's Vinyl Siding Collection offers classic clapboard, dutchlap and beaded profiles in various widths and textures.

Product lines include: CedarBoards Insulated Siding, Monogram, Restoration Classic, Carolina Beaded, MainStreet, Wolverine American Legend and Encore.