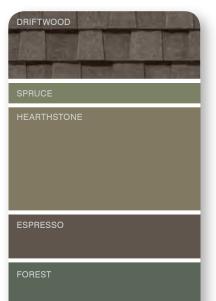

# SUBTLE AND CALM

If your home's exterior has a lot of design elements, closely related colors will unify and simplify its appearance. A monochromatic approach – based on different shades of the same color – will have a similar effect. The color palette can be either cool (sterling gray walls, oxford blue gables, pacific blue trim) or warm (buckskin walls with savannah wicker trim); the idea is to limit contrast for a relaxed vibe. Mixing cool and warm colors with similar intensity also works well.