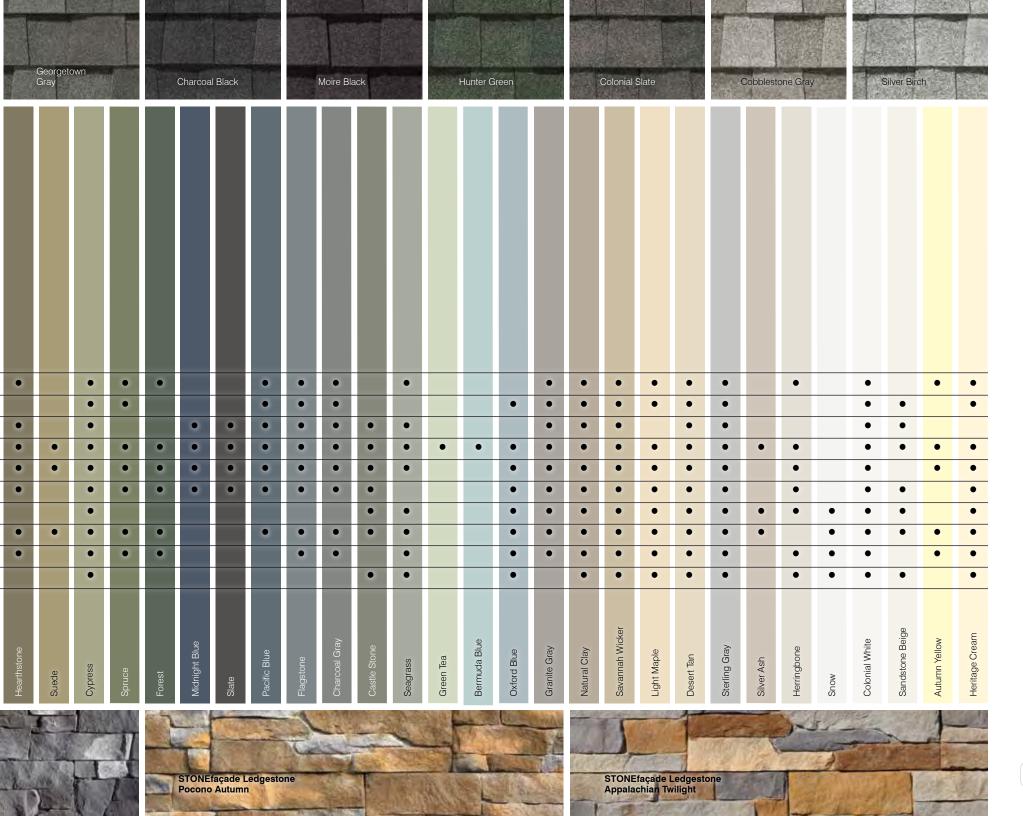

### Start with a Big Splash!

No single element of your home's exterior has a more profound impact on its overall look than siding. CertainTeed offers over 40 color choices for this important part of your home's design.

From cool or warm hues, as well as blends, choose one of these siding color palettes that best reflects what you want for your exterior personality. CertainTeed's innovative Ageless Cedar™ color blends\* capture the appearance of natural Eastern White Cedar and Western Red Cedar at various life stages, remaining fresh for a lifetime. Once you dive in with your siding choice, the next step is selecting accent and trim colors. For these elements you can stay within your color palette or combine with another color palette to create your vision − it's up to you. Use the color trends and tools, as well as the six basic color combination principles on the following pages, as your guide.

# **Find Your Perfect Color Mix**

{ color trends and guide }

There is only one rule in home exterior design: There are no rules. Designers are using every conceivable color combination (as well as mixing siding textures and styles) to create distinctive exterior designs with a modern sensibility. You can do the same thing with your home. The optimum color blend has the power to bring out the best features of your home while disguising its flaws. A mix of dark and light colors can accentuate interesting architectural elements, while a mix of similar colors can tone down awkward areas. Bright tones can make a home seem larger or call attention to a feature, while darker tones can make a home appear to recede. Whatever your color goal is, CertainTeed can help you reach it.