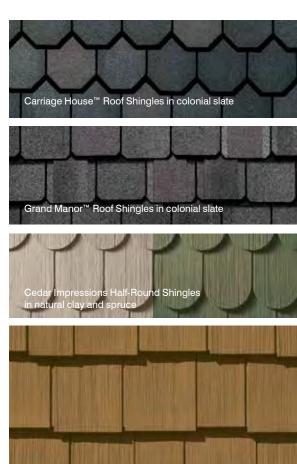

#### **SHAKES & SHINGLES**

Cedar Impressions® and Northwoods® provide many options for an accent or whole house application to recreate the authentic natural wood textures and variable patterns of cedar shakes and shingles.

Cedar Impressions® shake and shingle siding is available in several styles and features the most authentic wood look in the industry, TrueTextre™, which is molded from real cedar shingles for an authentic look. Choose from Sawmill, Perfection and Rough-Split finishes.

#### Realistic / Distinctive / Timeless

The naturally rustic appearance of Cedar Impressions polymer shakes and shingles, and Northwoods vinyl shakes and shingles offers the look of true cedar without the high cost of upkeep.

#### Cedar Impressions Shingles:

- Individual 5" Sawmill
- Triple 5" Straight Edge Sawmill
- Single 7" Straight Edge Perfection
- Double 7" Straight Edge Perfection
- Double 7" Staggered |
   Perfection
- Double 6-1/4" Half-Round Perfection

#### Cedar Impressions Shakes:

- Double 7" Straight Edge Rough-Split
- Double 9" Staggered Rough-Split