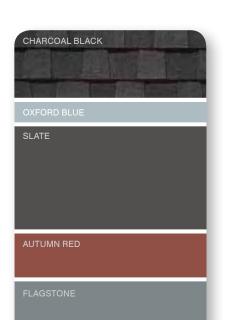

# SUBTLE AND CALM

If your home's exterior has a lot of design elements, closely related colors will unify and simplify its appearance. A monochromatic approach – based on different shades of the same color – will have a similar effect. The color palette can be either cool (sterling gray walls, oxford blue gables, pacific blue trim) or warm (buckskin walls with savannah wicker trim); the idea is to limit contrast for a relaxed vibe. Mixing cool and warm colors with similar intensity also works well.

# LIGHT AND CAREFREE

Light colors add volume and interest to smaller homes, and soften sharp edges. Homes set back farther from the curb appear to move forward with a color palette that leans to the lighter end of the spectrum. Whether you favor warmer siding tones like sandpiper or desert tan, or cooler hues like silver ash or bermuda blue, the key is to create a pleasing blend of soft and muted tones.