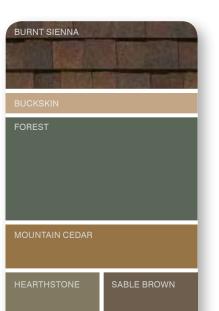

# SUBTLE AND CALM

If your home's exterior has a lot of design elements, closely related colors will unify and simplify its appearance. A monochromatic approach – based on different shades of the same color – will have a similar effect. The color palette can be either cool (sterling gray walls, oxford blue gables, pacific blue trim) or warm (buckskin walls with savannah wicker trim); the idea is to limit contrast for a relaxed vibe. Mixing cool and warm colors with similar intensity also works well.

26

**BURNT SIENNA** 

ROOF COLOR

TRIM COLOR

PRIMARY SIDING COLOR

SECONDARY SIDING OR ACCENT COLOR

SHUTTER AND DOOR COLORS

SHUTTER AND