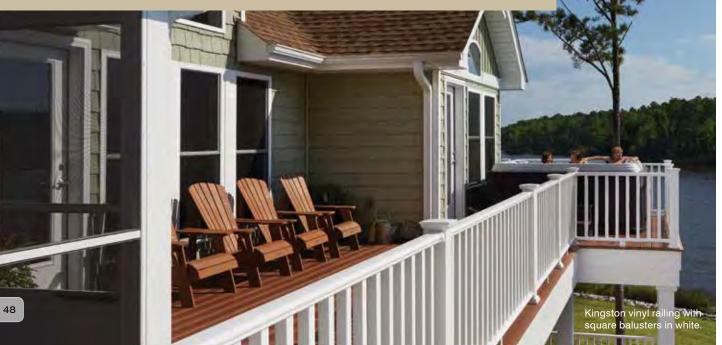

## Railing colors

Deep, dark to classic colors are available in Oxford and Kingston Vinyl Railing Systems, and Panorama composite railing system.\*

Oxford vinyl railing with square balusters in warm spice.