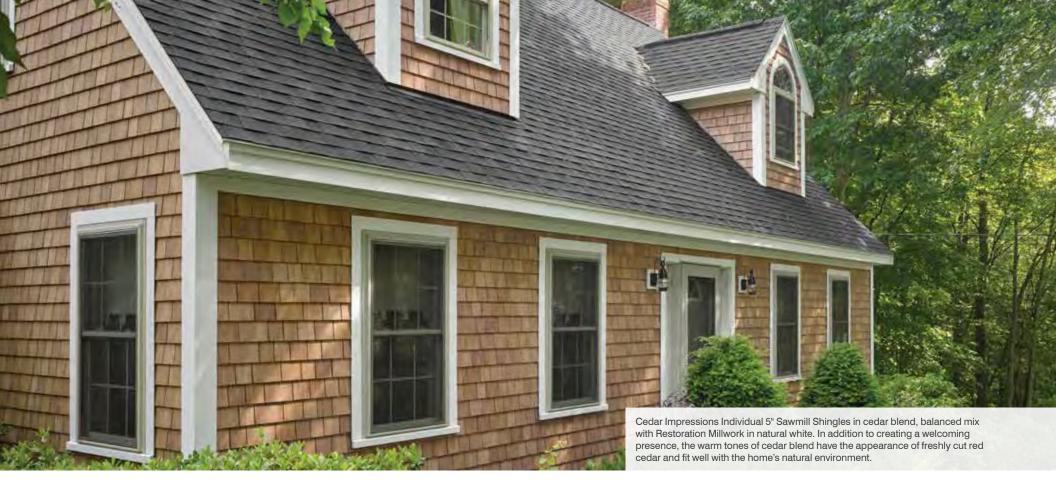

#### **SHAKES & SHINGLES**

Cedar Impressions® and Northwoods® provide many options for an accent or whole house application to recreate the authentic natural wood textures and variable patterns of cedar shakes and shingles.

Cedar Impressions® shake and shingle siding is available in several styles and features the most authentic wood look in the industry, TrueTextre™, which is molded from real cedar shingles for an authentic look. Choose from Sawmill, Perfection and Rough-Split finishes.