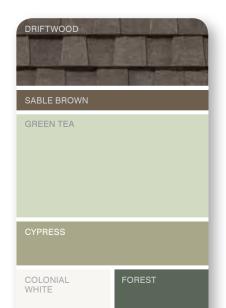

# SUBTLE AND CALM

If your home's exterior has a lot of design elements, closely related colors will unify and simplify its appearance. A monochromatic approach – based on different shades of the same color – will have a similar effect. The color palette can be either cool (sterling gray walls, oxford blue gables, pacific blue trim) or warm (buckskin walls with savannah wicker trim); the idea is to limit contrast for a relaxed vibe. Mixing cool and warm colors with similar intensity also works well.

26

**BURNT SIENNA** 

ROOF COLOR

TRIM COLOR

PRIMARY SIDING COLOR

SECONDARY SIDING OR ACCENT COLOR

SHUTTER AND DOOR COLORS

SHUTTER AND