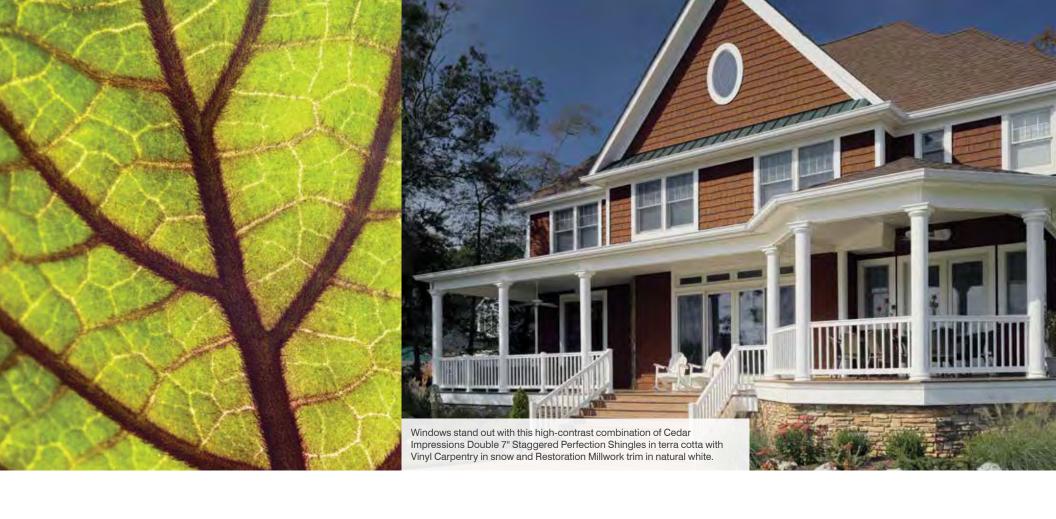

Siding: Monogram Double 4" Clapboard in terra cotta

# **Add Details** Monogram Double 4" Clapboard in sterling gray and Restoration Millwork trim in natural white are combined to complete the restoration of this Greek Revivial home. Monogram with TrueTexture™ finish gives an authentic, traditional look with lasting strength for home renovations. The decorative corners, corbels, frieze and porch ceiling are custom-detailed with Restoration Millwork, which is an excellent material to recreate the fine craftsmanship of ornate trim, and it outlasts wood.

## **Brighten Your World**

Light colors can make a home appear larger, stand out and have brighter curb appeal. Restoration Classic™ Triple 3" clapboard in heritage cream with Vinyl Carpentry and Restoration Millwork trim is a great combination to create this sunny and inviting look.

#### **Enrich with Varied Textures and Colors**

You can pair Board & Batten with clapboard siding on a single wall, or polymer perfection shingles on walls with staggered rough-split shakes in gable areas. Mixing multiple textures, styles and colors on homes is more popular than ever, and CertainTeed's unsurpassed product range gives you the opportunity to add your own creativity to this exciting trend.

Cedar Impressions Double 7" Staggered Perfection Shingles in mountain cedar