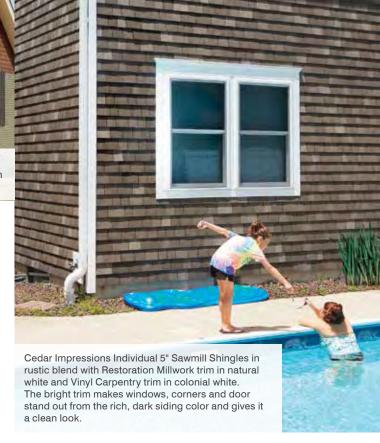

The siding is Cedar Impressions
Double 7" Straight Edge Rough-Split
Shakes in natural clay.

The window trim is Vinyl Carpentry 3-1/2" trim lineals in colonial white and the corner is a Traditional Cornerpost in natural clay.