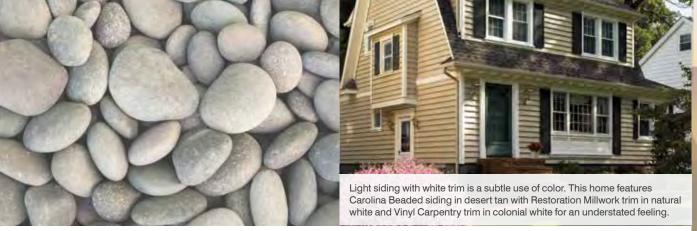

## **Brighten Your World**

Light colors can make a home appear larger, stand out and have brighter curb appeal. Restoration Classic™ Triple 3" clapboard in heritage cream with Vinyl Carpentry and Restoration Millwork trim is a great combination to create this sunny and inviting look.