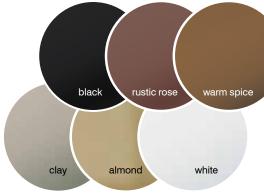

## Railing colors

Deep, dark to classic colors are available in Oxford and Kingston Vinyl Railing Systems, and Panorama composite railing system.\*

Oxford vinyl railing with square balusters in warm spice.

<sup>\*</sup>Rustic rose and warm spice not available in Panorama.