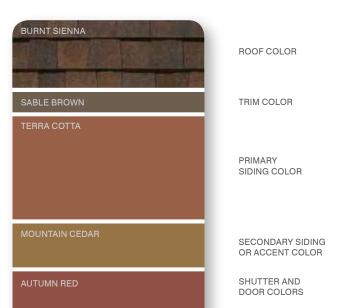

26

**BURNT SIENNA** 

ROOF COLOR

TRIM COLOR

PRIMARY SIDING COLOR

SECONDARY SIDING OR ACCENT COLOR

SHUTTER AND DOOR COLORS

SHUTTER AND

DOOR COLORS

# **CRISP AND EXCITING**

Homes with simple designs gain a pleasing complexity when contrasting, but complementary, colors are used. Interesting architectural features make a stronger impression when set off from the primary wall color. A dark roof paired with walls in a lighter color like marigold adds visual distinction; add dark trim – autumn red, for example - and your home will really pop. Dark siding with bright trim is another approach.

cotta and Monogram Double 4" Clapboard in spruce are a rich color and style combination for this Arizona home.