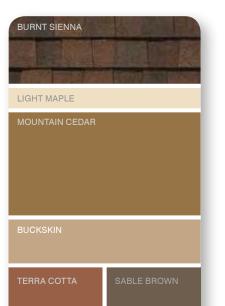

# **CRISP AND EXCITING**

Homes with simple designs gain a pleasing complexity when contrasting, but complementary, colors are used. Interesting architectural features make a stronger impression when set off from the primary wall color. A dark roof paired with walls in a lighter color like marigold adds visual distinction; add dark trim – autumn red, for example - and your home will really pop. Dark siding with bright trim is another approach.

# STRONG AND BOLD

Get in tune with current trends by choosing darker colors for exterior walls. Rich shades of brown, green and red add drama while also making your home appear smaller, a good thing for a large structure on a tight lot. Deep siding hues serve as visual grounding for a variety of strong trim colors and also work well for accenting recessed areas.