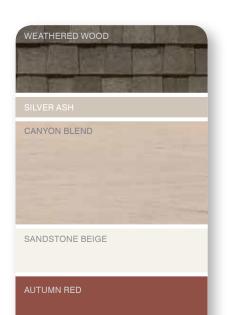

# LIGHT AND CAREFREE

Light colors add volume and interest to smaller homes, and soften sharp edges. Homes set back farther from the curb appear to move forward with a color palette that leans to the lighter end of the spectrum. Whether you favor warmer siding tones like sandpiper or desert tan, or cooler hues like silver ash or bermuda blue, the key is to create a pleasing blend of soft and muted tones.

# SUBTLE AND CALM

If your home's exterior has a lot of design elements, closely related colors will unify and simplify its appearance. A monochromatic approach – based on different shades of the same color – will have a similar effect. The color palette can be either cool (sterling gray walls, oxford blue gables, pacific blue trim) or warm (buckskin walls with savannah wicker trim); the idea is to limit contrast for a relaxed vibe. Mixing cool and warm colors with similar intensity also works well.