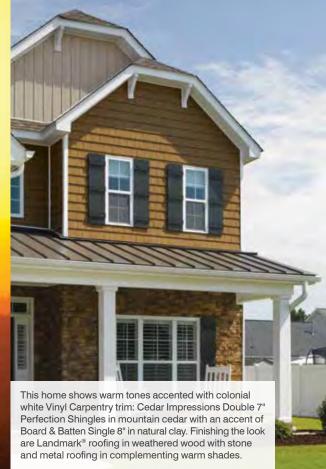

# CertainTeed offers user-friendly color tools to help you every step of the way.

This home can have a warm theme in either light colors, with an accent of herringbone in the gables (left); or with dark colors, with similar gable color (right).