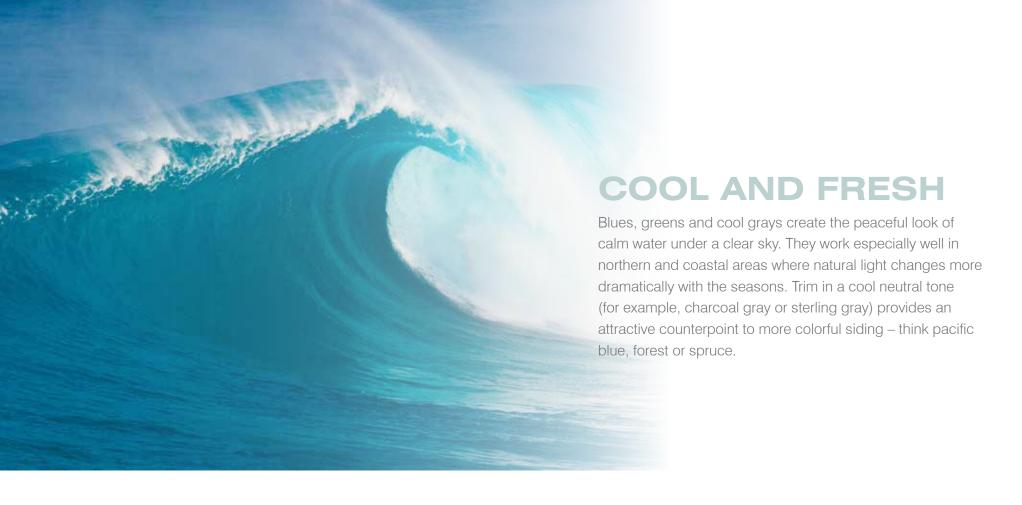

# SUBTLE AND CALM

If your home's exterior has a lot of design elements, closely related colors will unify and simplify its appearance. A monochromatic approach – based on different shades of the same color – will have a similar effect. The color palette can be either cool (sterling gray walls, oxford blue gables, pacific blue trim) or warm (buckskin walls with savannah wicker trim); the idea is to limit contrast for a relaxed vibe. Mixing cool and warm colors with similar intensity also works well.