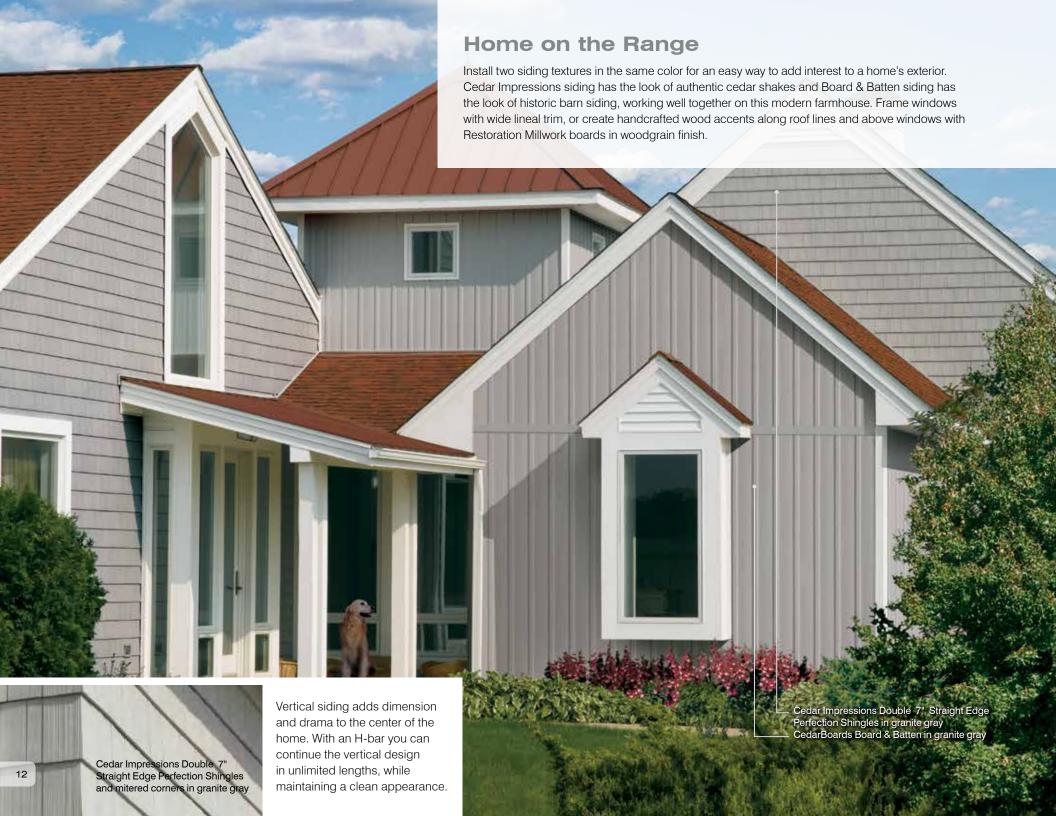

# HORIZONTAL & VERTICAL SIDING

Traditional clapboard, dutchlap and beaded profiles are classic styles for whole house applications. Board & Batten and Chamfer Board™ are excellent styles for accents to breezeways, gables, garages or cottages. All styles provide beauty and superior performance to enhance any home.

#### **Enrich with Varied Textures and Colors**

You can pair Board & Batten with clapboard siding on a single wall, or polymer perfection shingles on walls with staggered rough-split shakes in gable areas. Mixing multiple textures, styles and colors on homes is more popular than ever, and CertainTeed's unsurpassed product range gives you the opportunity to add your own creativity to this exciting trend.

Cedar Impressions Double 7" Staggered Perfection Shingles in mountain cedar