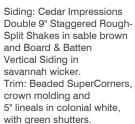

cotta and Monogram Double 4" Clapboard in spruce are a rich color and style combination for this Arizona home.