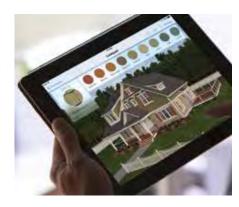

# CertainTeed CurbAppeal™ plus other CertainTeed interactive tools

We can help you with your decisions. CurbAppeal is a free app for the Apple® iPad that allows you to review and select colors, styles and textures for all of our siding, decking, railing and fence products to inspire your home design.

### CertainTeed CurbAppeal<sup>™</sup>

Select colors, styles, and textures wherever you're comfortable.

Make product selection a breeze with CertainTeed's CurbAppeal app for the iPad®. Review and select colors, styles and textures for all of our siding, decking, railing and fence products, or browse our gallery of homes for ideas that inspire.