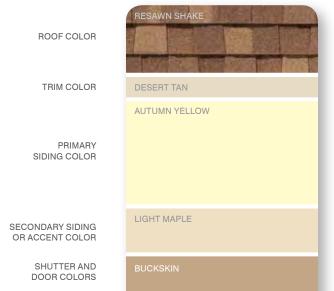

# LIGHT AND CAREFREE

Light colors add volume and interest to smaller homes, and soften sharp edges. Homes set back farther from the curb appear to move forward with a color palette that leans to the lighter end of the spectrum. Whether you favor warmer siding tones like sandpiper or desert tan, or cooler hues like silver ash or bermuda blue, the key is to create a pleasing blend of soft and muted tones.