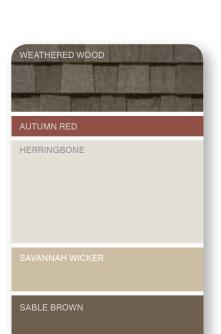

# **CRISP AND EXCITING**

Homes with simple designs gain a pleasing complexity when contrasting, but complementary, colors are used. Interesting architectural features make a stronger impression when set off from the primary wall color. A dark roof paired with walls in a lighter color like marigold adds visual distinction; add dark trim – autumn red, for example - and your home will really pop. Dark siding with bright trim is another approach.

cotta and Monogram Double 4" Clapboard in spruce are a rich color and style combination for this Arizona home.