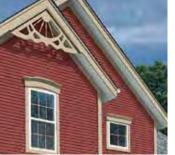

# **Add Details** Monogram Double 4" Clapboard in sterling gray and Restoration Millwork trim in natural white are combined to complete the restoration of this Greek Revivial home. Monogram with TrueTexture™ finish gives an authentic, traditional look with lasting strength for home renovations. The decorative corners, corbels, frieze and porch ceiling are custom-detailed with Restoration Millwork, which is an excellent material to recreate the fine craftsmanship of ornate trim, and it outlasts wood.

#### **Enrich with Varied Textures and Colors**

You can pair Board & Batten with clapboard siding on a single wall, or polymer perfection shingles on walls with staggered rough-split shakes in gable areas. Mixing multiple textures, styles and colors on homes is more popular than ever, and CertainTeed's unsurpassed product range gives you the opportunity to add your own creativity to this exciting trend.

Cedar Impressions Double 7" Staggered Perfection Shingles in mountain cedar