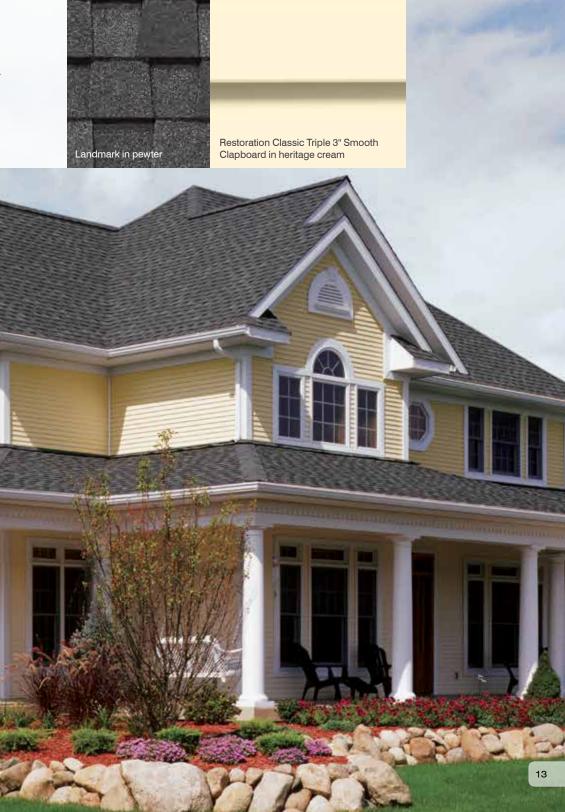

## **Brighten Your World**

Light colors can make a home appear larger, stand out and have brighter curb appeal. Restoration Classic™ Triple 3" clapboard in heritage cream with Vinyl Carpentry and Restoration Millwork trim is a great combination to create this sunny and inviting look.