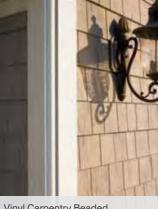

#### **MOLDING & TRIM**

Vinyl Carpentry® soffit, decorative trim and accessories feature the look of true wood, and coordinate with all CertainTeed siding materials. Restoration Millwork® cellular PVC comes in smooth or TrueTexture™ finish and can be handcrafted to create an unlimited range of designs.

Trim: Vinyl Carpentry in colonial white