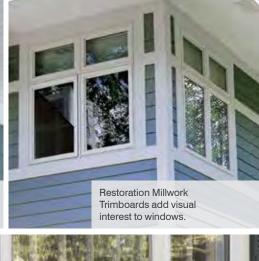

# **Add Details** Monogram Double 4" Clapboard in sterling gray and Restoration Millwork trim in natural white are combined to complete the restoration of this Greek Revivial home. Monogram with TrueTexture™ finish gives an authentic, traditional look with lasting strength for home renovations. The decorative corners, corbels, frieze and porch ceiling are custom-detailed with Restoration Millwork, which is an excellent material to recreate the fine craftsmanship of ornate trim, and it outlasts wood.

## **Brighten Your World**

Light colors can make a home appear larger, stand out and have brighter curb appeal. Restoration Classic™ Triple 3" clapboard in heritage cream with Vinyl Carpentry and Restoration Millwork trim is a great combination to create this sunny and inviting look.

#### **Enrich with Varied Textures and Colors**

You can pair Board & Batten with clapboard siding on a single wall, or polymer perfection shingles on walls with staggered rough-split shakes in gable areas. Mixing multiple textures, styles and colors on homes is more popular than ever, and CertainTeed's unsurpassed product range gives you the opportunity to add your own creativity to this exciting trend.