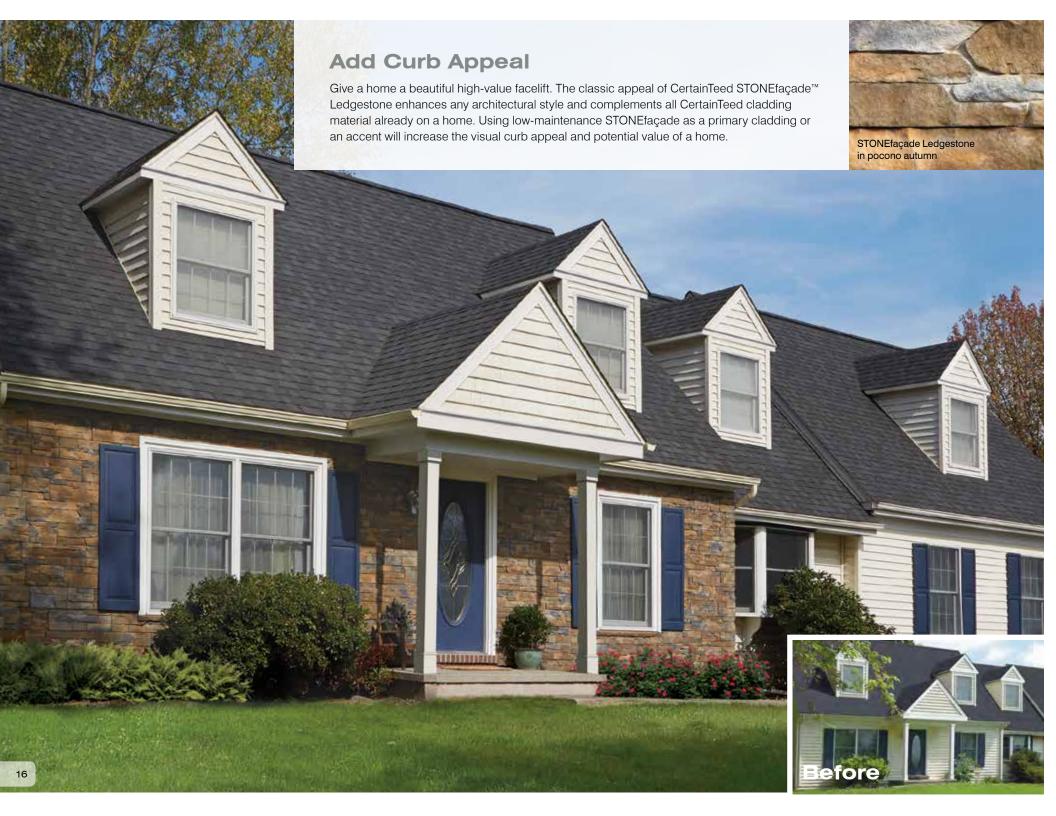

#### STONE

The engineering of CertainTeed STONEfaçade Ledgestone, molded from natural, hand-picked stone, blends the rugged beauty of the popular ledgestone style with modern performance features to ensure long-lasting beauty that will endure for years to come.

#### STONE\*

CertainTeed's STONEfaçade™
Ledgestone panelized stone
cladding system offers four naturally
beautiful colors to enhance home
as an accent, kneewall or highlight
for an architectural focal point.

Railing: Panorama® in almond with galvanized steel baluster in oil-rubbed bronze.

Fence: Bufftech® Sherwood™ in gold cedar.

Stone: STONEfaçade Ledgestone in appalachian twilight

\*Available in select markets