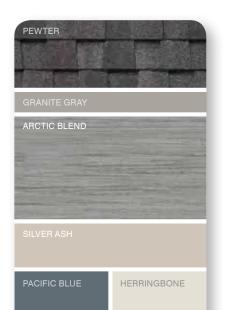

# SUBTLE AND CALM

If your home's exterior has a lot of design elements, closely related colors will unify and simplify its appearance. A monochromatic approach – based on different shades of the same color – will have a similar effect. The color palette can be either cool (sterling gray walls, oxford blue gables, pacific blue trim) or warm (buckskin walls with savannah wicker trim); the idea is to limit contrast for a relaxed vibe. Mixing cool and warm colors with similar intensity also works well.

# LIGHT AND CAREFREE

Light colors add volume and interest to smaller homes, and soften sharp edges. Homes set back farther from the curb appear to move forward with a color palette that leans to the lighter end of the spectrum. Whether you favor warmer siding tones like sandpiper or desert tan, or cooler hues like silver ash or bermuda blue, the key is to create a pleasing blend of soft and muted tones.