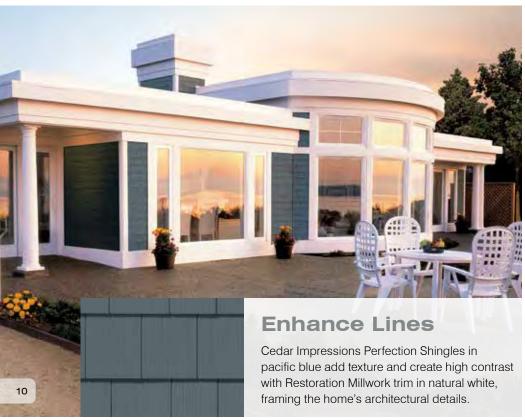

#### **SOFFIT & VENTILATION**

CertainTeed's hidden and fully vented soffit protects against damage to roofing materials and structure, while increasing comfort inside the home and saving energy.