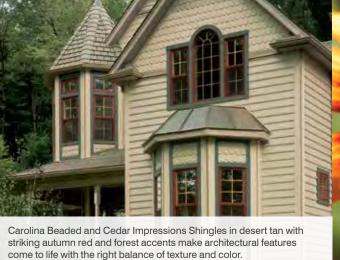

#### Variety / Classic / Value

CertainTeed's Vinyl Siding Collection offers classic clapboard, dutchlap and beaded profiles in various widths and textures.

Product lines include: CedarBoards Insulated Siding, Monogram, Restoration Classic, Carolina Beaded, MainStreet, Wolverine American Legend and Encore.