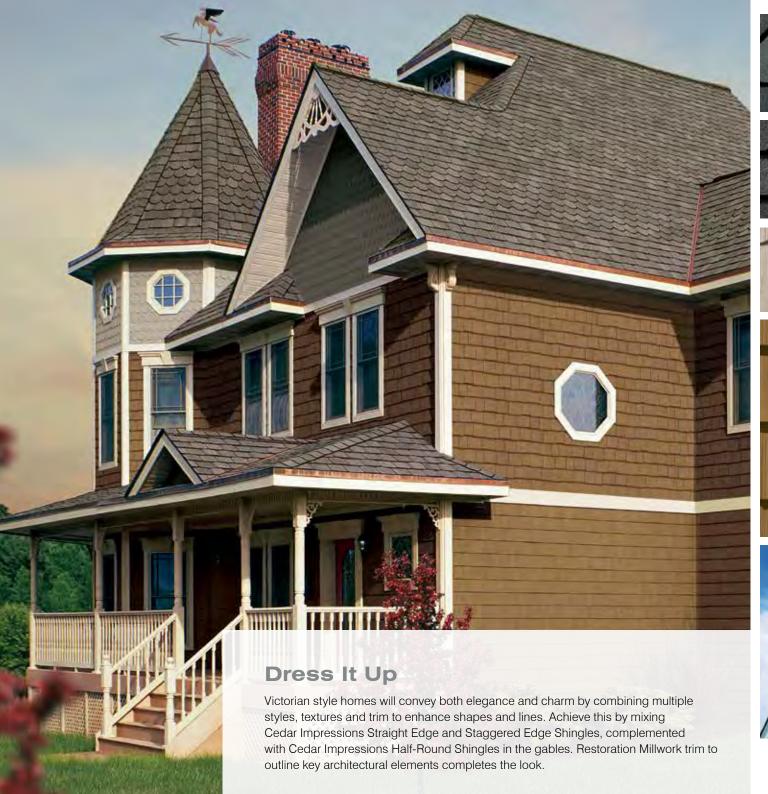

#### **Enrich with Varied Textures and Colors**

You can pair Board & Batten with clapboard siding on a single wall, or polymer perfection shingles on walls with staggered rough-split shakes in gable areas. Mixing multiple textures, styles and colors on homes is more popular than ever, and CertainTeed's unsurpassed product range gives you the opportunity to add your own creativity to this exciting trend.

Cedar Impressions Double 7" Staggered Perfection Shingles in mountain cedar