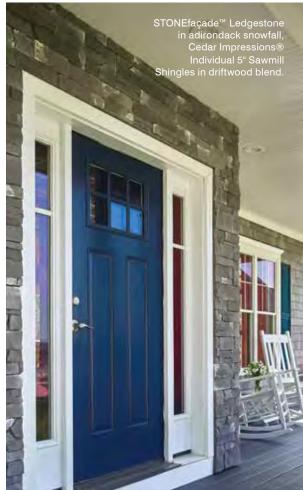

#### STONE

The engineering of CertainTeed STONEfaçade Ledgestone, molded from natural, hand-picked stone, blends the rugged beauty of the popular ledgestone style with modern performance features to ensure long-lasting beauty that will endure for years to come.

#### STONE\*

CertainTeed's STONEfaçade™
Ledgestone panelized stone
cladding system offers four naturally
beautiful colors to enhance home
as an accent, kneewall or highlight
for an architectural focal point.