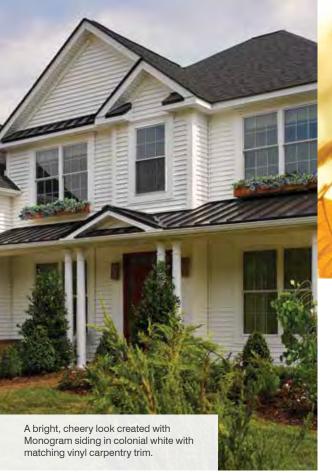

## **Brighten Your World**

Light colors can make a home appear larger, stand out and have brighter curb appeal. Restoration Classic™ Triple 3" clapboard in heritage cream with Vinyl Carpentry and Restoration Millwork trim is a great combination to create this sunny and inviting look.