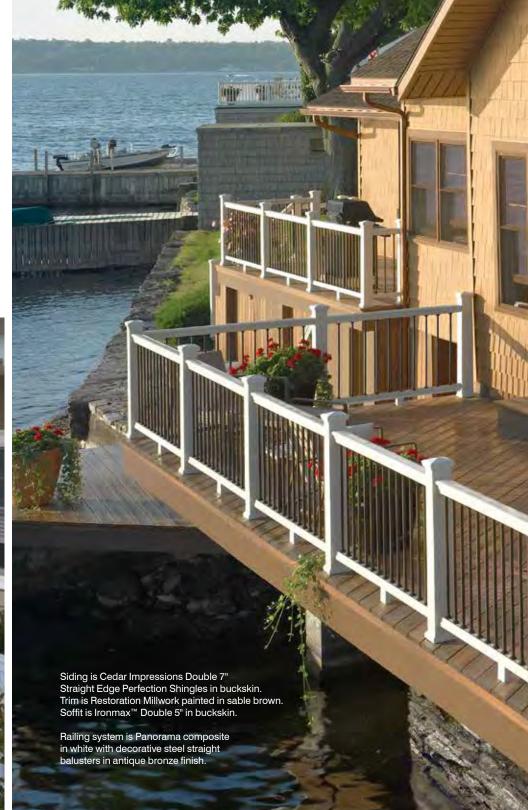

## Create an Open-air Room

Create an outdoor room for every occasion, whether it's a porch, overlook, balcony, patio or just a shady corner. In the home at right, multiple decks overlook the water. From the ruggedly beautiful shake-style siding to the distinctive railing outlining the decking, every exterior element is designed to stay beautiful with hardly a care – so you can spend more time with friends and family.