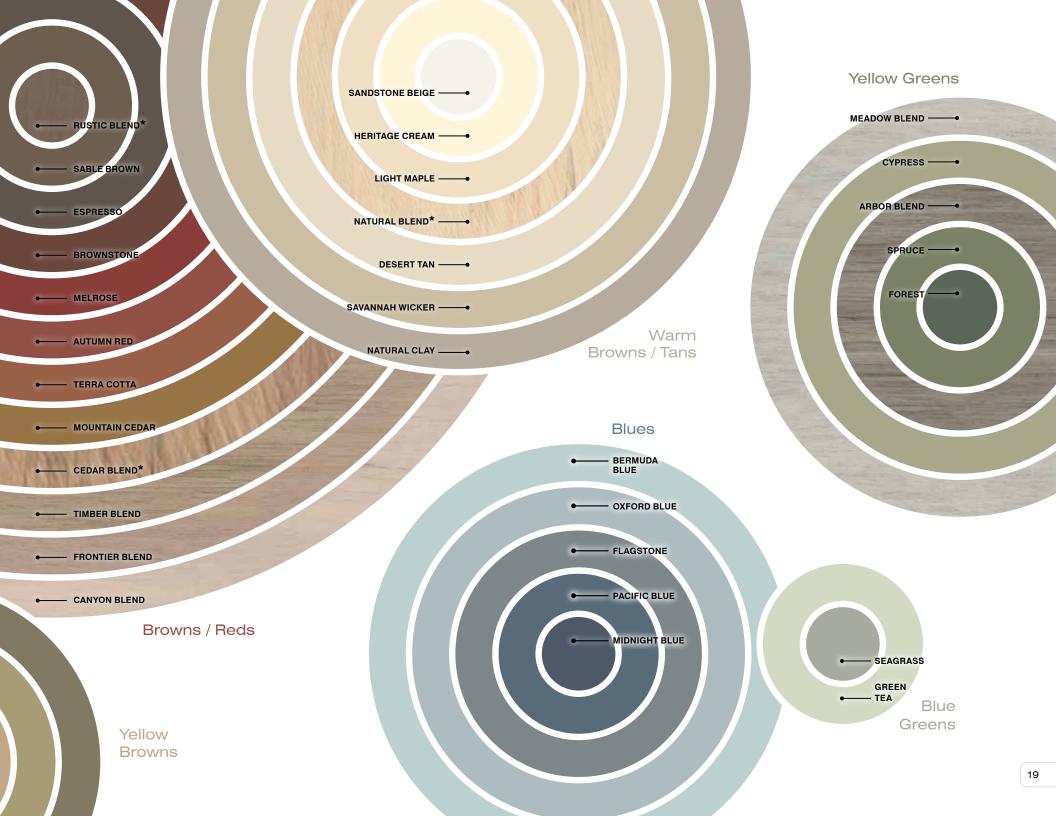

From cool or warm hues, as well as blends, choose one of these siding color palettes that best reflects what you want for your exterior personality. CertainTeed's innovative Ageless Cedar™ color blends\* capture the appearance of natural Eastern White Cedar and Western Red Cedar at various life stages, remaining fresh for a lifetime. Once you dive in with your siding choice, the next step is selecting accent and trim colors. For these elements you can stay within your color palette or combine with another color palette to create your vision − it's up to you. Use the color trends and tools, as well as the six basic color combination principles on the following pages, as your guide.

# **CRISP AND EXCITING**

Homes with simple designs gain a pleasing complexity when contrasting, but complementary, colors are used. Interesting architectural features make a stronger impression when set off from the primary wall color. A dark roof paired with walls in a lighter color like marigold adds visual distinction; add dark trim – autumn red, for example - and your home will really pop. Dark siding with bright trim is another approach.

# STRONG AND BOLD

Get in tune with current trends by choosing darker colors for exterior walls. Rich shades of brown, green and red add drama while also making your home appear smaller, a good thing for a large structure on a tight lot. Deep siding hues serve as visual grounding for a variety of strong trim colors and also work well for accenting recessed areas.