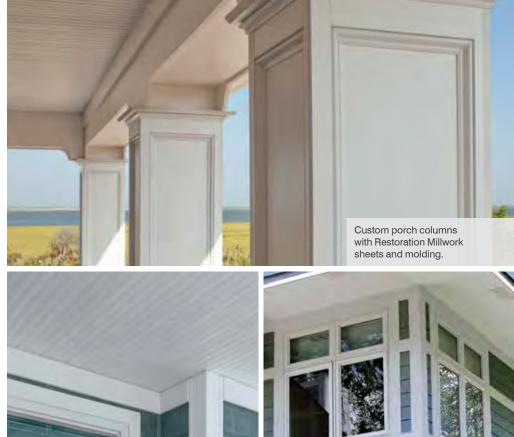

The ceiling is Beaded Vinyl Soffit in colonial white.

Columns are crafted from a combination of Restoration Millwork sheets, trimboards and molding in natural white with a custom use of decking, and Oxford vinyl railing in white ties them all together.

The siding is Cedar Impressions
Double 7" Straight Edge Rough-Split
Shakes in natural clay.

The window trim is Vinyl Carpentry 3-1/2" trim lineals in colonial white and the corner is a Traditional Cornerpost in natural clay.

## Create an Open-air Room

Create an outdoor room for every occasion, whether it's a porch, overlook, balcony, patio or just a shady corner. In the home at right, multiple decks overlook the water. From the ruggedly beautiful shake-style siding to the distinctive railing outlining the decking, every exterior element is designed to stay beautiful with hardly a care – so you can spend more time with friends and family.