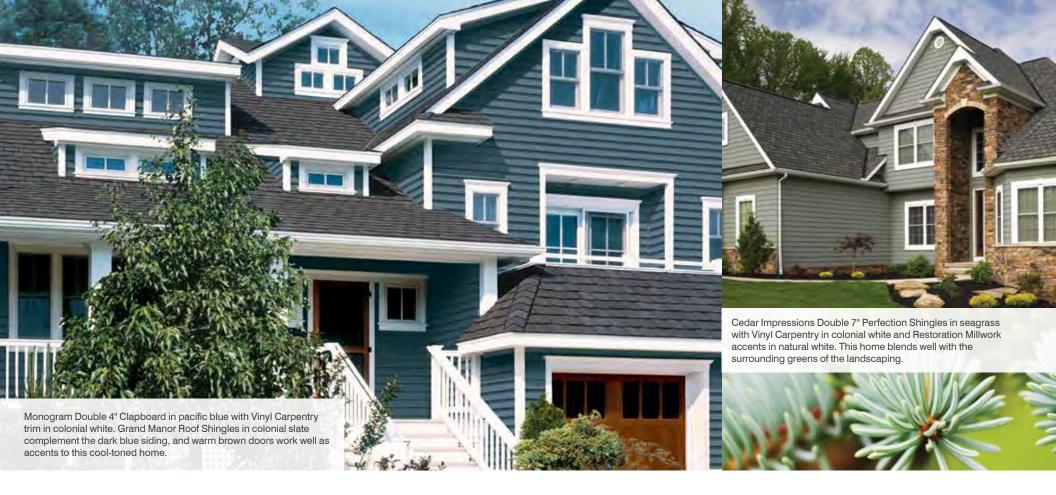

#### **Strong Colors**

Architects and designers are increasingly making use of dark colors for exterior walls. Darker roof colors harmonize with deep blues, greens and browns for quiet drama that adds stability. A more neutral roof color allows a strong siding color to stand out and really showcase your home.

#### **Dark Trim**

Dark trim colors work well to frame a home, outlining architectural details, windows or doors. When you use dark trim, choose a roof color that matches or is a shade lighter than the trim to produce an anchored, coordinated appeal. When using high contrast trim, it's important to balance its location on the home; it should not dominate any one area.

#### **Multiple Colors**

The use of two or more exterior wall colors with varied trim colors is part of a trend seen around the country. Secondary colors (also known as accent colors) are used within gables or on additions in most cases. On the safe side, you can mix two colors from the same color family. If you choose to mix color families, consider using one neutral color and be sure to keep in mind the roof color. Two strong siding colors can be combined, but we suggest you use CertainTeed's visualization tools to get a better idea of whether the colors work well together.