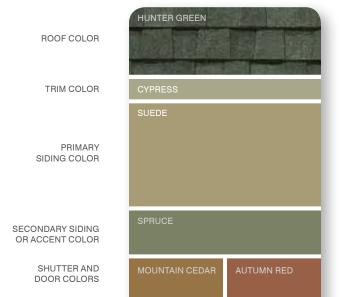

# SUBTLE AND CALM

If your home's exterior has a lot of design elements, closely related colors will unify and simplify its appearance. A monochromatic approach – based on different shades of the same color – will have a similar effect. The color palette can be either cool (sterling gray walls, oxford blue gables, pacific blue trim) or warm (buckskin walls with savannah wicker trim); the idea is to limit contrast for a relaxed vibe. Mixing cool and warm colors with similar intensity also works well.

# **CRISP AND EXCITING**

Homes with simple designs gain a pleasing complexity when contrasting, but complementary, colors are used. Interesting architectural features make a stronger impression when set off from the primary wall color. A dark roof paired with walls in a lighter color like marigold adds visual distinction; add dark trim – autumn red, for example - and your home will really pop. Dark siding with bright trim is another approach.

# STRONG AND BOLD

Get in tune with current trends by choosing darker colors for exterior walls. Rich shades of brown, green and red add drama while also making your home appear smaller, a good thing for a large structure on a tight lot. Deep siding hues serve as visual grounding for a variety of strong trim colors and also work well for accenting recessed areas.