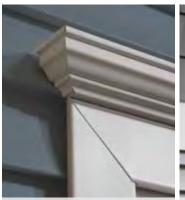

#### **MOLDING & TRIM**

Vinyl Carpentry® soffit, decorative trim and accessories feature the look of true wood, and coordinate with all CertainTeed siding materials. Restoration Millwork® cellular PVC comes in smooth or TrueTexture™ finish and can be handcrafted to create an unlimited range of designs.

Trim: Vinyl Carpentry in colonial white

CertainTeed offers two types of trim that can be combined or used independently, enabling you to add customized elements to your exterior design. **Restoration Millwork**® cellular PVC adds authenticity to any home's exterior; it cuts, mills, shapes and routs like top-grade lumber so it can be hand-crafted to create unique designs. It can also be painted with Sherwin-Williams VinylSafe™ paint colors\*, for even more design flexibility.

**Vinyl Carpentry®** is a complete line of coordinating decorative trim and accessories designed to add distinction to windows, doors, corners, gables and frieze boards. From soffit and lineals, to crown moldings for windows and doors, each piece has been created to enhance the look of your home. Vinyl Carpentry components are available in a wide variety of colors to coordinate with all CertainTeed siding materials.