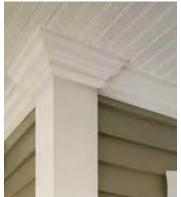

Custom corner featuring Restoration Millwork crown molding and one-piece corner.

Cedar Impressions offset mitered corner seamlessly continues the natural cedar shake look.

Vinyl Carpentry Beaded Supercorner adds a strong, refined accent.

Crown molding is a classic accent to top off door or window trim.

Band Board with foam insert can create a transition between two siding styles.

Restoration Millwork Beadboard works well for finishing under porches.