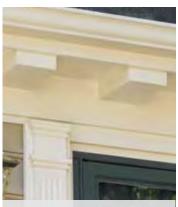

# **Add Details** Monogram Double 4" Clapboard in sterling gray and Restoration Millwork trim in natural white are combined to complete the restoration of this Greek Revivial home. Monogram with TrueTexture™ finish gives an authentic, traditional look with lasting strength for home renovations. The decorative corners, corbels, frieze and porch ceiling are custom-detailed with Restoration Millwork, which is an excellent material to recreate the fine craftsmanship of ornate trim, and it outlasts wood.