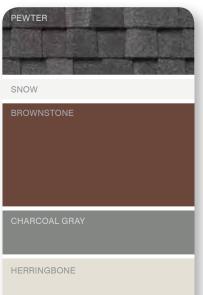

# SUBTLE AND CALM

If your home's exterior has a lot of design elements, closely related colors will unify and simplify its appearance. A monochromatic approach – based on different shades of the same color – will have a similar effect. The color palette can be either cool (sterling gray walls, oxford blue gables, pacific blue trim) or warm (buckskin walls with savannah wicker trim); the idea is to limit contrast for a relaxed vibe. Mixing cool and warm colors with similar intensity also works well.