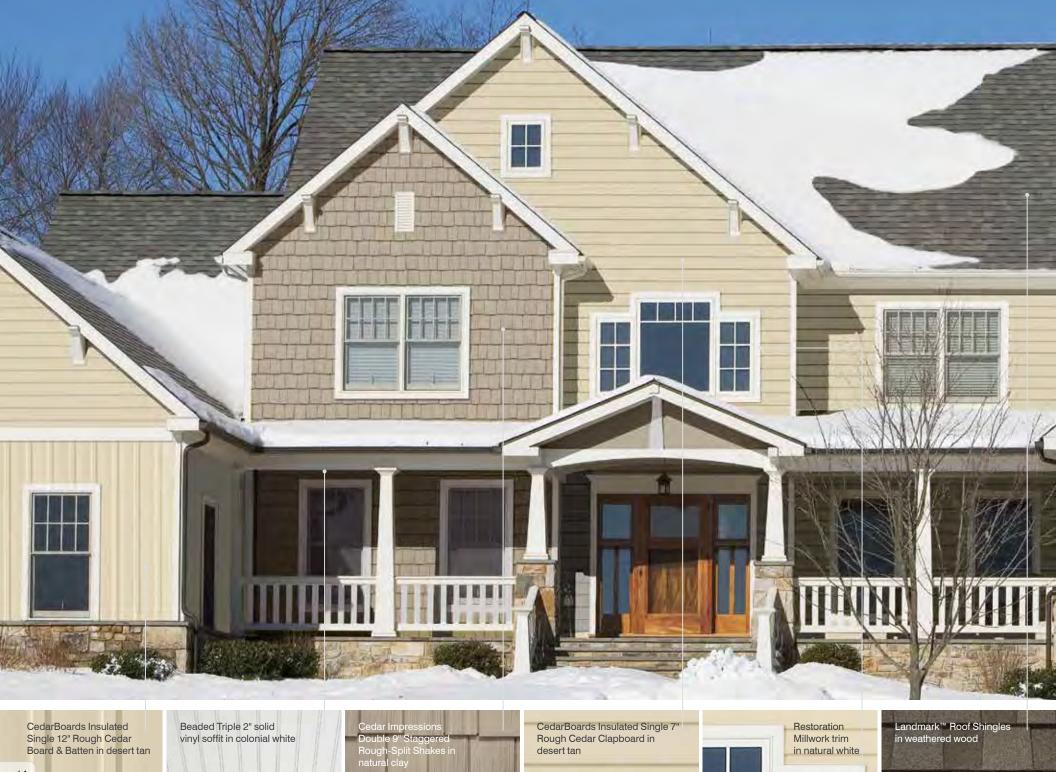

Cedar Impressions® shake and shingle siding is available in several styles and features the most authentic wood look in the industry, TrueTextre™, which is molded from real cedar shingles for an authentic look. Choose from Sawmill, Perfection and Rough-Split finishes.

#### HORIZONTAL SIDING

CertainTeed horizontal siding includes traditional clapboard, dutchlap and beaded styles in a full range textures and colors, as well as insulated profiles. Monogram® has an industry leading spectrum ranging from deep rich shades to semi-transparent blend colors.

#### **VERTICAL SIDING**

CedarBoards<sup>™</sup> Insulated Board & Batten has a rough cedar finish and provides the added strength and thermal benefit of rigid foam insulation.

#### Historic / Rustic / Charming

CertainTeed's vertical siding styles are CedarBoards Insulated Siding, Board & Batten and Chamfer Board.