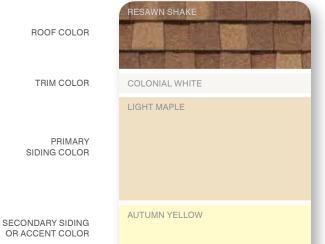

# **CRISP AND EXCITING**

Homes with simple designs gain a pleasing complexity when contrasting, but complementary, colors are used. Interesting architectural features make a stronger impression when set off from the primary wall color. A dark roof paired with walls in a lighter color like marigold adds visual distinction; add dark trim – autumn red, for example - and your home will really pop. Dark siding with bright trim is another approach.