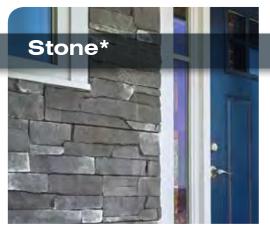

#### STONE

The engineering of CertainTeed STONEfaçade Ledgestone, molded from natural, hand-picked stone, blends the rugged beauty of the popular ledgestone style with modern performance features to ensure long-lasting beauty that will endure for years to come.

#### STONE\*

CertainTeed's STONEfaçade™
Ledgestone panelized stone
cladding system offers four naturally
beautiful colors to enhance home
as an accent, kneewall or highlight
for an architectural focal point.

#### Rugged / Natural / Unique

STONEfaçade™ Ledgestone is a manufactured stone veneer that delivers the beauty of natural ledgestone in an affordable, easy-to-install panelized system with a fully-integrated rainscreen.