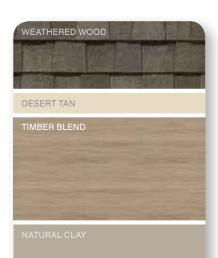

# LIGHT AND CAREFREE

Light colors add volume and interest to smaller homes, and soften sharp edges. Homes set back farther from the curb appear to move forward with a color palette that leans to the lighter end of the spectrum. Whether you favor warmer siding tones like sandpiper or desert tan, or cooler hues like silver ash or bermuda blue, the key is to create a pleasing blend of soft and muted tones.

> STONEfaçade™\*\* Architectural Stone Cladding System

STONEfaçade Ledgestone Harbor Sunset

Color Leadership

Heather Blend

Weathered Wood

Driftwood