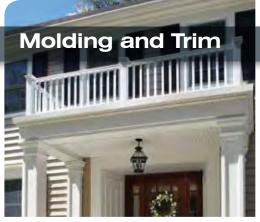

#### **MOLDING & TRIM**

Vinyl Carpentry® soffit, decorative trim and accessories feature the look of true wood, and coordinate with all CertainTeed siding materials. Restoration Millwork® cellular PVC comes in smooth or TrueTexture™ finish and can be handcrafted to create an unlimited range of designs.

Trim: Vinyl Carpentry in colonial white