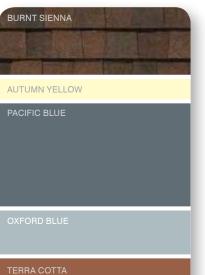

26

**BURNT SIENNA** 

ROOF COLOR

TRIM COLOR

PRIMARY SIDING COLOR

SECONDARY SIDING OR ACCENT COLOR

SHUTTER AND DOOR COLORS

SHUTTER AND

# **CRISP AND EXCITING**

Homes with simple designs gain a pleasing complexity when contrasting, but complementary, colors are used. Interesting architectural features make a stronger impression when set off from the primary wall color. A dark roof paired with walls in a lighter color like marigold adds visual distinction; add dark trim – autumn red, for example - and your home will really pop. Dark siding with bright trim is another approach.