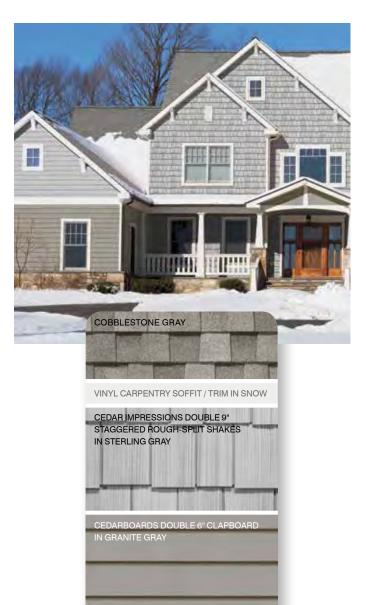

#### **SHAKES & SHINGLES**

Cedar Impressions® and Northwoods® provide many options for an accent or whole house application to recreate the authentic natural wood textures and variable patterns of cedar shakes and shingles.

Cedar Impressions® shake and shingle siding is available in several styles and features the most authentic wood look in the industry, TrueTextre™, which is molded from real cedar shingles for an authentic look. Choose from Sawmill, Perfection and Rough-Split finishes.