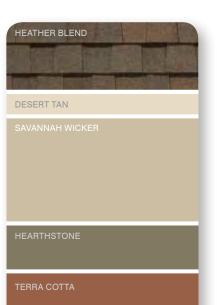

# STRONG AND BOLD

Get in tune with current trends by choosing darker colors for exterior walls. Rich shades of brown, green and red add drama while also making your home appear smaller, a good thing for a large structure on a tight lot. Deep siding hues serve as visual grounding for a variety of strong trim colors and also work well for accenting recessed areas.