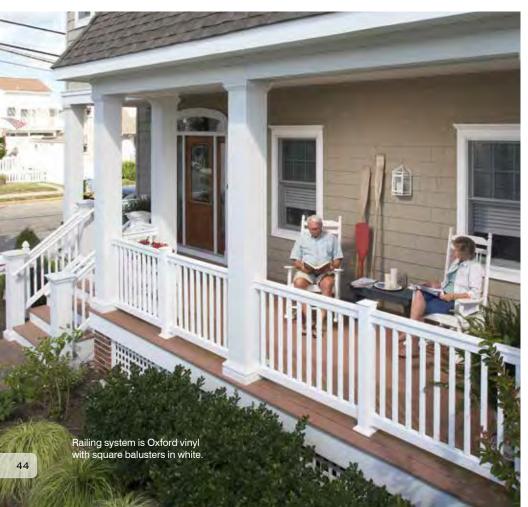

The ceiling is Beaded Vinyl Soffit in colonial white.

Columns are crafted from a combination of Restoration Millwork sheets, trimboards and molding in natural white with a custom use of decking, and Oxford vinyl railing in white ties them all together.

The siding is Cedar Impressions
Double 7" Straight Edge Rough-Split
Shakes in natural clay.

The window trim is Vinyl Carpentry 3-1/2" trim lineals in colonial white and the corner is a Traditional Cornerpost in natural clay.