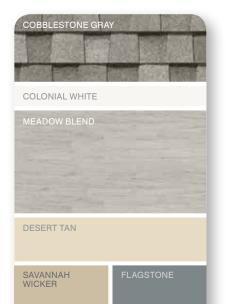

# LIGHT AND CAREFREE

Light colors add volume and interest to smaller homes, and soften sharp edges. Homes set back farther from the curb appear to move forward with a color palette that leans to the lighter end of the spectrum. Whether you favor warmer siding tones like sandpiper or desert tan, or cooler hues like silver ash or bermuda blue, the key is to create a pleasing blend of soft and muted tones.