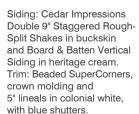

# SUBTLE AND CALM

If your home's exterior has a lot of design elements, closely related colors will unify and simplify its appearance. A monochromatic approach – based on different shades of the same color – will have a similar effect. The color palette can be either cool (sterling gray walls, oxford blue gables, pacific blue trim) or warm (buckskin walls with savannah wicker trim); the idea is to limit contrast for a relaxed vibe. Mixing cool and warm colors with similar intensity also works well.

26

**BURNT SIENNA** 

ROOF COLOR

TRIM COLOR

PRIMARY SIDING COLOR

SECONDARY SIDING OR ACCENT COLOR

SHUTTER AND DOOR COLORS

SHUTTER AND