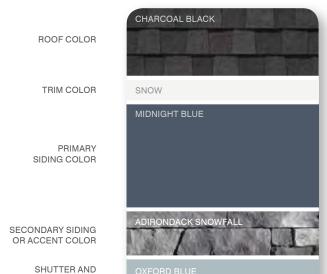

#### **Strong Colors**

Architects and designers are increasingly making use of dark colors for exterior walls. Darker roof colors harmonize with deep blues, greens and browns for quiet drama that adds stability. A more neutral roof color allows a strong siding color to stand out and really showcase your home.

#### **Dark Trim**

Dark trim colors work well to frame a home, outlining architectural details, windows or doors. When you use dark trim, choose a roof color that matches or is a shade lighter than the trim to produce an anchored, coordinated appeal. When using high contrast trim, it's important to balance its location on the home; it should not dominate any one area.