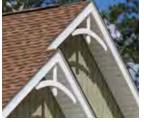

Triple 3-1/3" InvisiVent® soffit provides optimal ventilation for roof overhangs.

Create decorative brackets or other stylish details with Restoration Millwork.

Vinyl Beaded Soffit gives porch ceilings a customized, painted wood look.