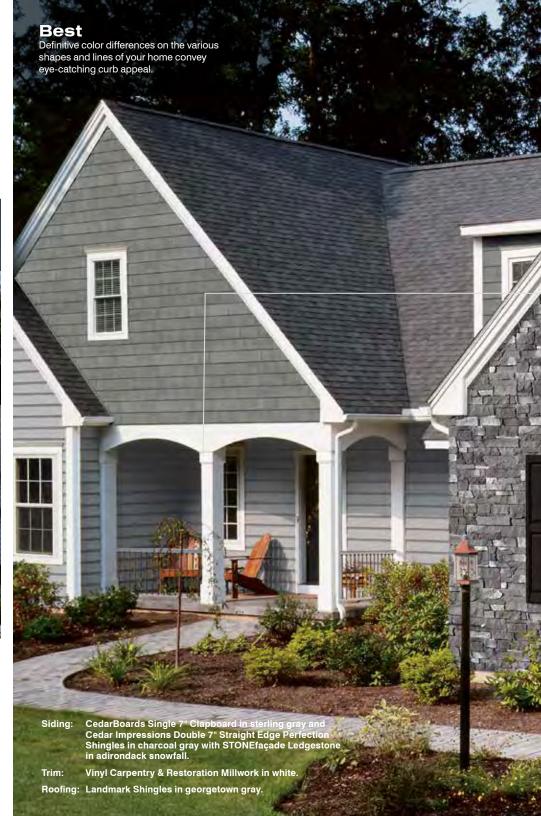

# **Add Details** Monogram Double 4" Clapboard in sterling gray and Restoration Millwork trim in natural white are combined to complete the restoration of this Greek Revivial home. Monogram with TrueTexture™ finish gives an authentic, traditional look with lasting strength for home renovations. The decorative corners, corbels, frieze and porch ceiling are custom-detailed with Restoration Millwork, which is an excellent material to recreate the fine craftsmanship of ornate trim, and it outlasts wood.

## **Brighten Your World**

Light colors can make a home appear larger, stand out and have brighter curb appeal. Restoration Classic™ Triple 3" clapboard in heritage cream with Vinyl Carpentry and Restoration Millwork trim is a great combination to create this sunny and inviting look.

#### **Enrich with Varied Textures and Colors**

You can pair Board & Batten with clapboard siding on a single wall, or polymer perfection shingles on walls with staggered rough-split shakes in gable areas. Mixing multiple textures, styles and colors on homes is more popular than ever, and CertainTeed's unsurpassed product range gives you the opportunity to add your own creativity to this exciting trend.

Cedar Impressions Double 7" Staggered Perfection Shingles in mountain cedar