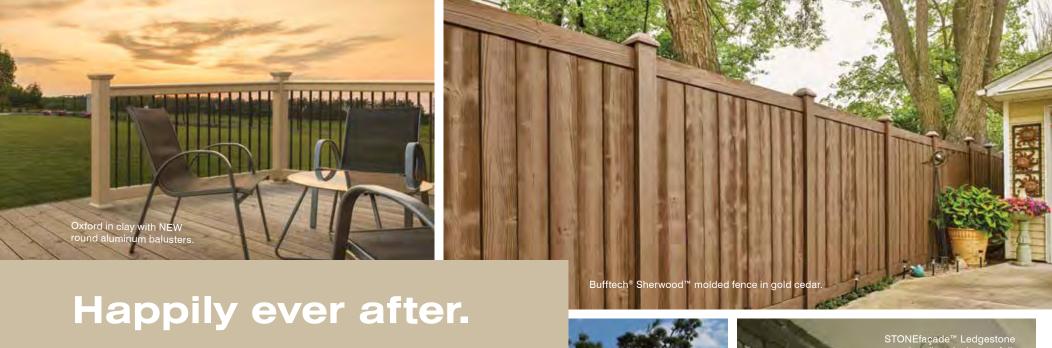

Railing: Panorama® in almond with galvanized steel baluster in oil-rubbed bronze.

Fence: Bufftech® Sherwood™ in gold cedar.

Stone: STONEfaçade Ledgestone in appalachian twilight

\*Available in select markets