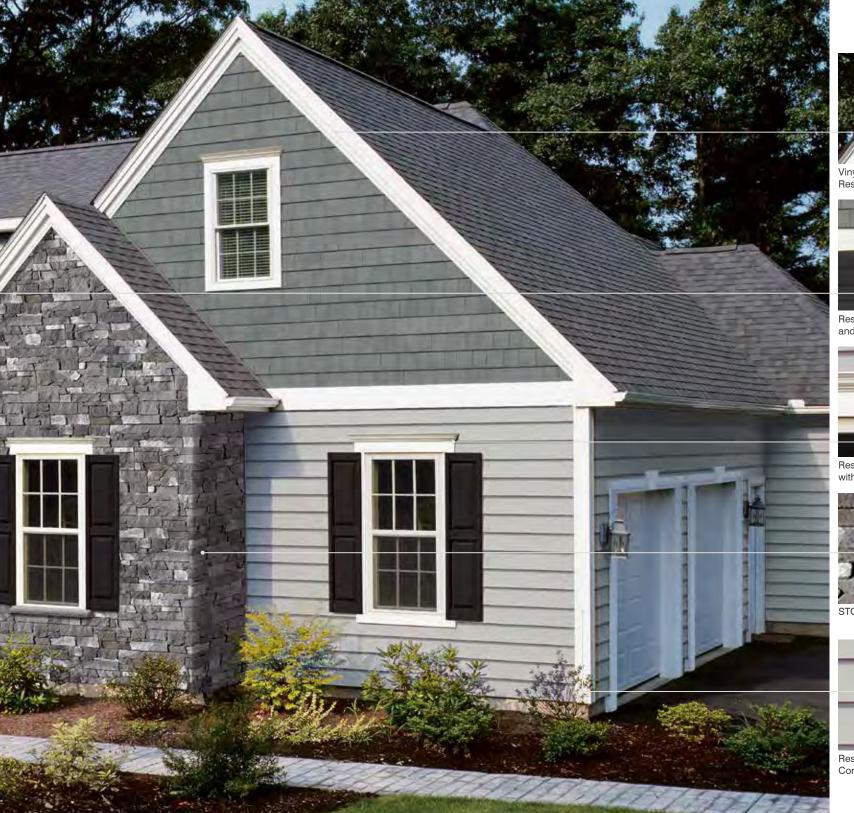

# **Add Details** Monogram Double 4" Clapboard in sterling gray and Restoration Millwork trim in natural white are combined to complete the restoration of this Greek Revivial home. Monogram with TrueTexture™ finish gives an authentic, traditional look with lasting strength for home renovations. The decorative corners, corbels, frieze and porch ceiling are custom-detailed with Restoration Millwork, which is an excellent material to recreate the fine craftsmanship of ornate trim, and it outlasts wood.

## **Brighten Your World**

Light colors can make a home appear larger, stand out and have brighter curb appeal. Restoration Classic™ Triple 3" clapboard in heritage cream with Vinyl Carpentry and Restoration Millwork trim is a great combination to create this sunny and inviting look.

#### **Enrich with Varied Textures and Colors**

You can pair Board & Batten with clapboard siding on a single wall, or polymer perfection shingles on walls with staggered rough-split shakes in gable areas. Mixing multiple textures, styles and colors on homes is more popular than ever, and CertainTeed's unsurpassed product range gives you the opportunity to add your own creativity to this exciting trend.