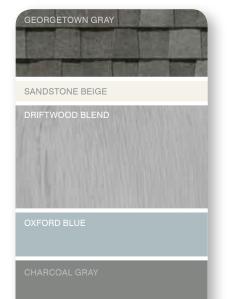

# LIGHT AND CAREFREE

Light colors add volume and interest to smaller homes, and soften sharp edges. Homes set back farther from the curb appear to move forward with a color palette that leans to the lighter end of the spectrum. Whether you favor warmer siding tones like sandpiper or desert tan, or cooler hues like silver ash or bermuda blue, the key is to create a pleasing blend of soft and muted tones.

> STONEfaçade™\*\* Architectural Stone Cladding System

STONEfaçade Ledgestone Harbor Sunset

Color Leadership

Heather Blend

Weathered Wood

Driftwood