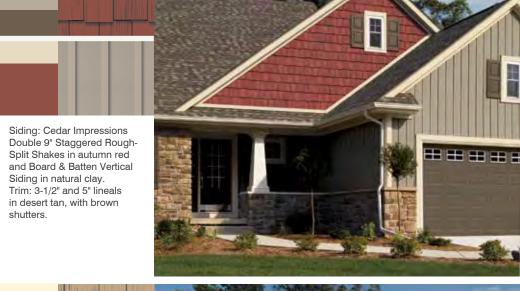

#### **Enrich with Varied Textures and Colors**

You can pair Board & Batten with clapboard siding on a single wall, or polymer perfection shingles on walls with staggered rough-split shakes in gable areas. Mixing multiple textures, styles and colors on homes is more popular than ever, and CertainTeed's unsurpassed product range gives you the opportunity to add your own creativity to this exciting trend.

Cedar Impressions Double 7" Staggered Perfection Shingles in mountain cedar