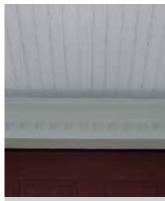

Triple 3-1/3" InvisiVent® soffit provides optimal ventilation for roof overhangs.

Create decorative brackets or other stylish details with Restoration Millwork.

Vinyl Beaded Soffit gives porch ceilings a customized, painted wood look.

Crown molding is a classic accent to top off door or window trim.

Band Board with foam insert can create a transition between two siding styles.

Restoration Millwork Beadboard works well for finishing under porches.