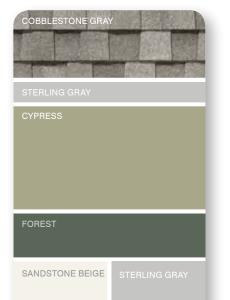

# SUBTLE AND CALM

If your home's exterior has a lot of design elements, closely related colors will unify and simplify its appearance. A monochromatic approach – based on different shades of the same color – will have a similar effect. The color palette can be either cool (sterling gray walls, oxford blue gables, pacific blue trim) or warm (buckskin walls with savannah wicker trim); the idea is to limit contrast for a relaxed vibe. Mixing cool and warm colors with similar intensity also works well.

# STRONG AND BOLD

Get in tune with current trends by choosing darker colors for exterior walls. Rich shades of brown, green and red add drama while also making your home appear smaller, a good thing for a large structure on a tight lot. Deep siding hues serve as visual grounding for a variety of strong trim colors and also work well for accenting recessed areas.