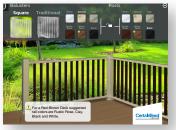

#### ColorView®

Visualization and design tools

**ColorView Online** – Mix and match colors and styles on a wide variety of prepopulated home styles to get design ideas.

**ColorView DIY** – Immediately begin designing by uploading a project picture and quickly mix and match products on your own project.

ColorView Pro – Have a photo of your home professionally outlined to use in Colorview Online for a small fee, which is fully refundable when CertainTeed products are purchased and all requirements are met.