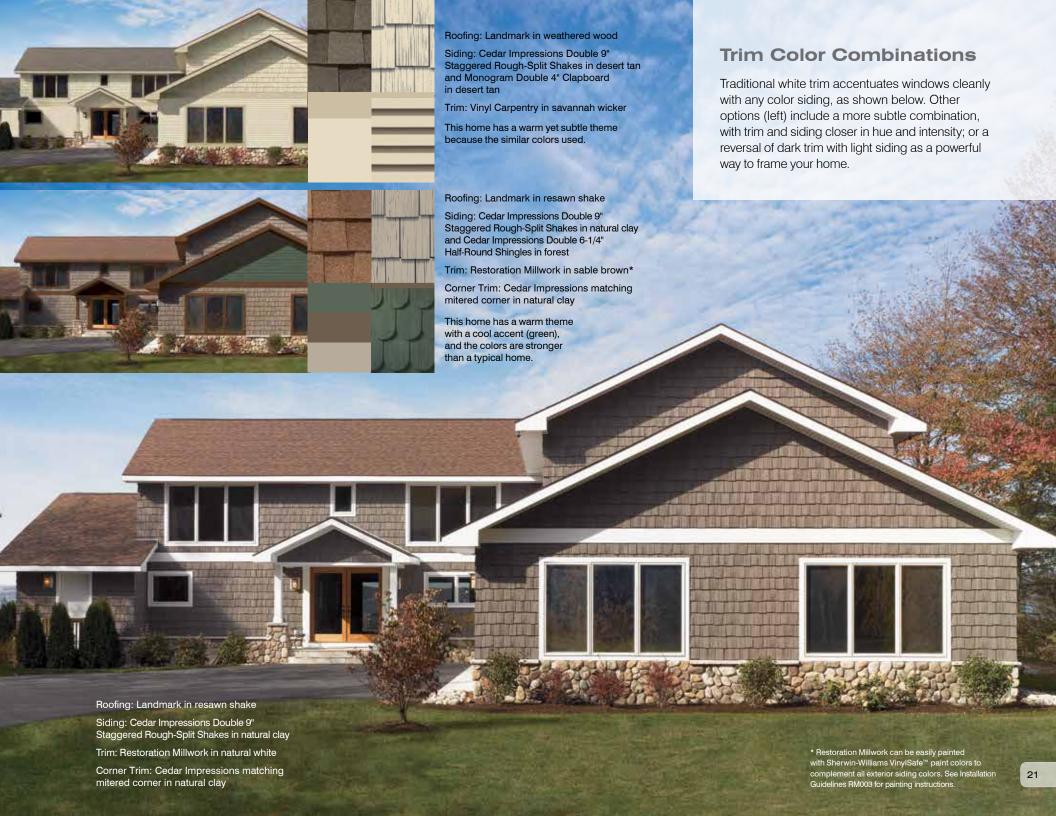

From cool or warm hues, as well as blends, choose one of these siding color palettes that best reflects what you want for your exterior personality. CertainTeed's innovative Ageless Cedar™ color blends\* capture the appearance of natural Eastern White Cedar and Western Red Cedar at various life stages, remaining fresh for a lifetime. Once you dive in with your siding choice, the next step is selecting accent and trim colors. For these elements you can stay within your color palette or combine with another color palette to create your vision − it's up to you. Use the color trends and tools, as well as the six basic color combination principles on the following pages, as your guide.

# SUBTLE AND CALM

If your home's exterior has a lot of design elements, closely related colors will unify and simplify its appearance. A monochromatic approach – based on different shades of the same color – will have a similar effect. The color palette can be either cool (sterling gray walls, oxford blue gables, pacific blue trim) or warm (buckskin walls with savannah wicker trim); the idea is to limit contrast for a relaxed vibe. Mixing cool and warm colors with similar intensity also works well.