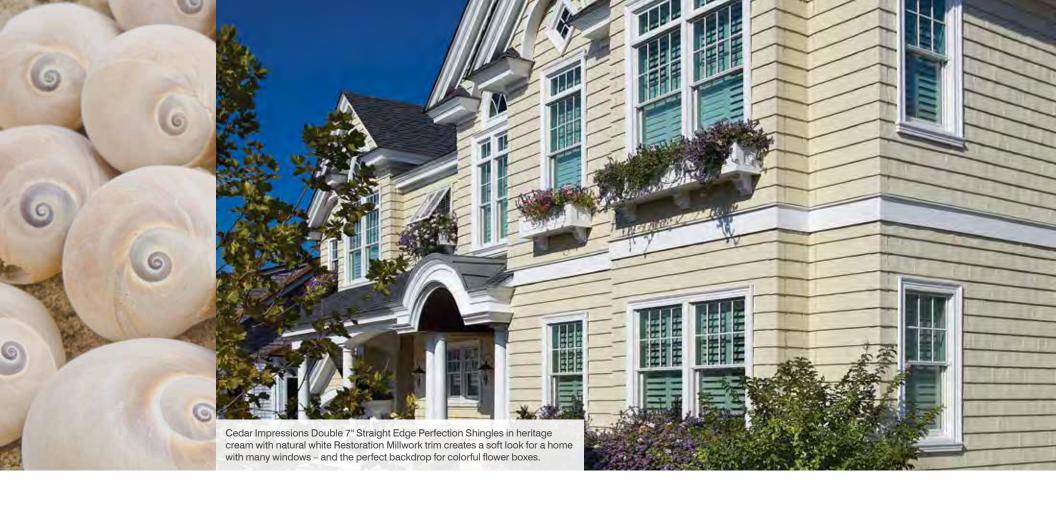

## **Brighten Your World**

Light colors can make a home appear larger, stand out and have brighter curb appeal. Restoration Classic™ Triple 3" clapboard in heritage cream with Vinyl Carpentry and Restoration Millwork trim is a great combination to create this sunny and inviting look.