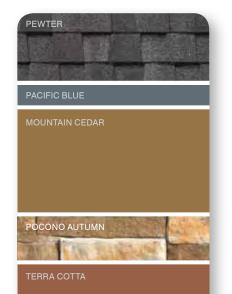

#### **Strong Colors**

Architects and designers are increasingly making use of dark colors for exterior walls. Darker roof colors harmonize with deep blues, greens and browns for quiet drama that adds stability. A more neutral roof color allows a strong siding color to stand out and really showcase your home.

#### **Dark Trim**

Dark trim colors work well to frame a home, outlining architectural details, windows or doors. When you use dark trim, choose a roof color that matches or is a shade lighter than the trim to produce an anchored, coordinated appeal. When using high contrast trim, it's important to balance its location on the home; it should not dominate any one area.