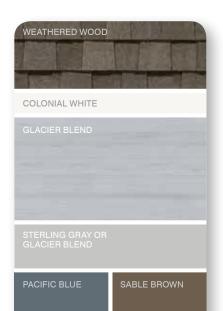

# SUBTLE AND CALM

If your home's exterior has a lot of design elements, closely related colors will unify and simplify its appearance. A monochromatic approach – based on different shades of the same color – will have a similar effect. The color palette can be either cool (sterling gray walls, oxford blue gables, pacific blue trim) or warm (buckskin walls with savannah wicker trim); the idea is to limit contrast for a relaxed vibe. Mixing cool and warm colors with similar intensity also works well.

# LIGHT AND CAREFREE

Light colors add volume and interest to smaller homes, and soften sharp edges. Homes set back farther from the curb appear to move forward with a color palette that leans to the lighter end of the spectrum. Whether you favor warmer siding tones like sandpiper or desert tan, or cooler hues like silver ash or bermuda blue, the key is to create a pleasing blend of soft and muted tones.