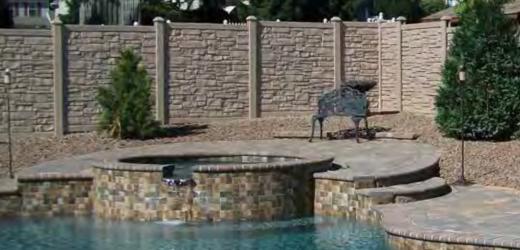

#### FENCE

in desert tan

CertainTeed offers a broad range of fence products available in multiple textures and styles with wide color palette that define your outdoor living spaces.

Siding: Board & Batten Single 8"

Railing: Panorama® in almond with galvanized steel baluster in oil-rubbed bronze.

Fence: Bufftech® Sherwood™ in gold cedar.

Stone: STONEfaçade Ledgestone in appalachian twilight

\*Available in select markets