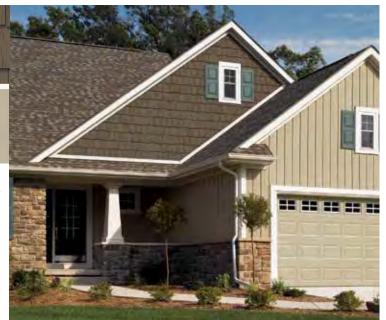

cotta and Monogram Double 4" Clapboard in spruce are a rich color and style combination for this Arizona home.