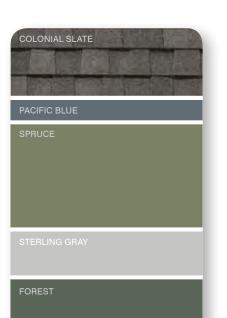

# SUBTLE AND CALM

If your home's exterior has a lot of design elements, closely related colors will unify and simplify its appearance. A monochromatic approach – based on different shades of the same color – will have a similar effect. The color palette can be either cool (sterling gray walls, oxford blue gables, pacific blue trim) or warm (buckskin walls with savannah wicker trim); the idea is to limit contrast for a relaxed vibe. Mixing cool and warm colors with similar intensity also works well.

# STRONG AND BOLD

Get in tune with current trends by choosing darker colors for exterior walls. Rich shades of brown, green and red add drama while also making your home appear smaller, a good thing for a large structure on a tight lot. Deep siding hues serve as visual grounding for a variety of strong trim colors and also work well for accenting recessed areas.