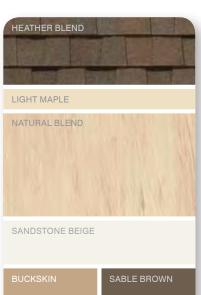

# SUBTLE AND CALM

If your home's exterior has a lot of design elements, closely related colors will unify and simplify its appearance. A monochromatic approach – based on different shades of the same color – will have a similar effect. The color palette can be either cool (sterling gray walls, oxford blue gables, pacific blue trim) or warm (buckskin walls with savannah wicker trim); the idea is to limit contrast for a relaxed vibe. Mixing cool and warm colors with similar intensity also works well.

# LIGHT AND CAREFREE

Light colors add volume and interest to smaller homes, and soften sharp edges. Homes set back farther from the curb appear to move forward with a color palette that leans to the lighter end of the spectrum. Whether you favor warmer siding tones like sandpiper or desert tan, or cooler hues like silver ash or bermuda blue, the key is to create a pleasing blend of soft and muted tones.