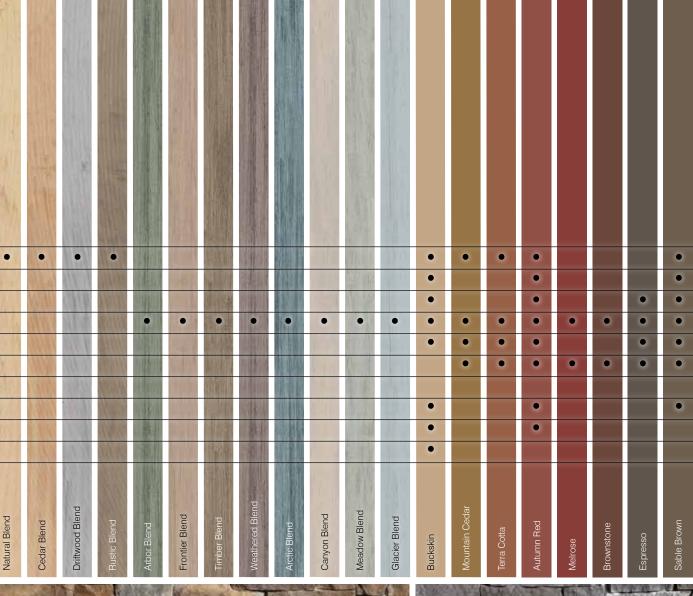

### Start with a Big Splash!

No single element of your home's exterior has a more profound impact on its overall look than siding. CertainTeed offers over 40 color choices for this important part of your home's design.

From cool or warm hues, as well as blends, choose one of these siding color palettes that best reflects what you want for your exterior personality. CertainTeed's innovative Ageless Cedar™ color blends\* capture the appearance of natural Eastern White Cedar and Western Red Cedar at various life stages, remaining fresh for a lifetime. Once you dive in with your siding choice, the next step is selecting accent and trim colors. For these elements you can stay within your color palette or combine with another color palette to create your vision − it's up to you. Use the color trends and tools, as well as the six basic color combination principles on the following pages, as your guide.

# **Find Your Perfect Color Mix**

{ color trends and guide }

There is only one rule in home exterior design: There are no rules. Designers are using every conceivable color combination (as well as mixing siding textures and styles) to create distinctive exterior designs with a modern sensibility. You can do the same thing with your home. The optimum color blend has the power to bring out the best features of your home while disguising its flaws. A mix of dark and light colors can accentuate interesting architectural elements, while a mix of similar colors can tone down awkward areas. Bright tones can make a home seem larger or call attention to a feature, while darker tones can make a home appear to recede. Whatever your color goal is, CertainTeed can help you reach it.