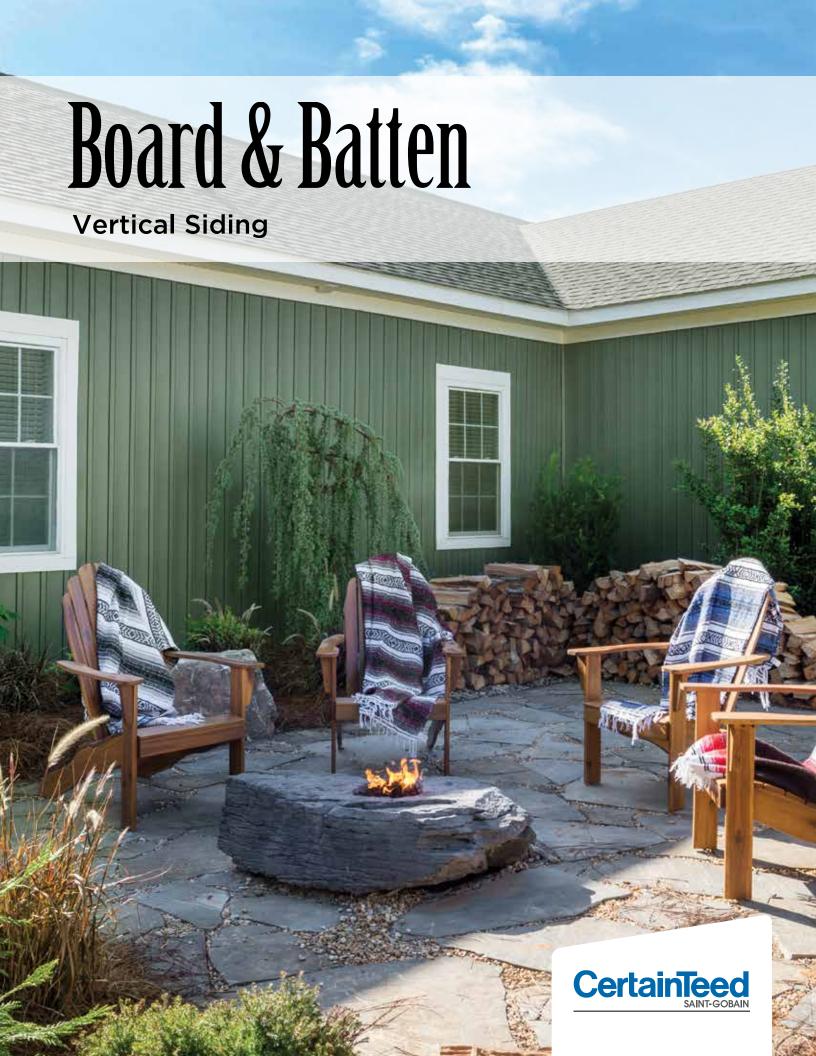

## **FEATURES**

ith Board & Batten, CertainTeed has recreated a siding favored by early settlers to protect and beautify homes and outbuildings. Alternating wide and narrow vertical panels combine in a simple, yet beautiful, design well suited to distinctive architectural styles.