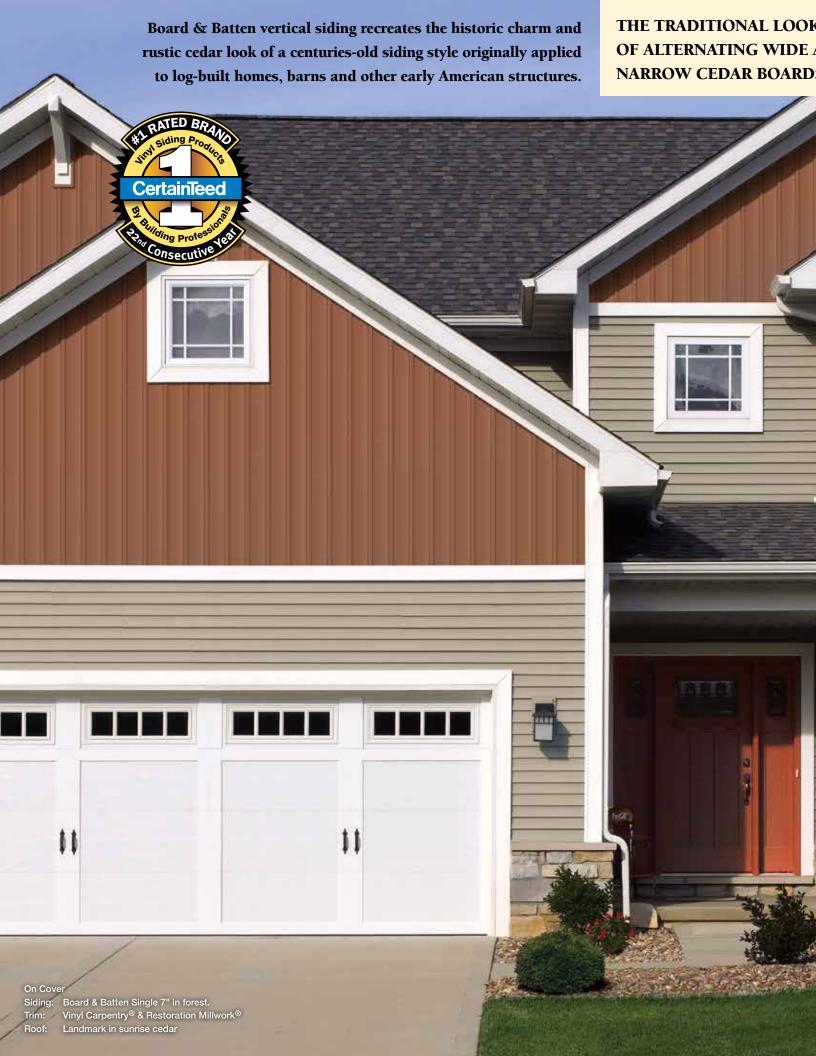

## **FEATURES**

ith Board & Batten, CertainTeed has recreated a siding favored by early settlers to protect and beautify homes and outbuildings. Alternating wide and narrow vertical panels combine in a simple, yet beautiful, design well suited to distinctive architectural styles.