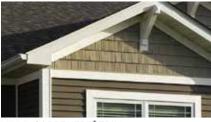

# The STUDfinder<sup>™</sup> Installation System

Monogram was the first siding engineered to include an integral installation guide on each panel. From the first nail to the last, the patented STUDfinder<sup>™</sup> system is designed to help ensure a precise installation for optimum siding performance.

# - Indicator letters help:

- Determine location of studs
- · Ensure nails are positioned correctly
- · Ensure correct number of nails are used.

#### **Security and Performance**

- Nailing to studs provides a strong and secure connection
- Protects against blow offs from under nailing
- Protects against buckling from over nailing
- · Helps avoid nailing into hazardous items between studs like plumbing or wiring