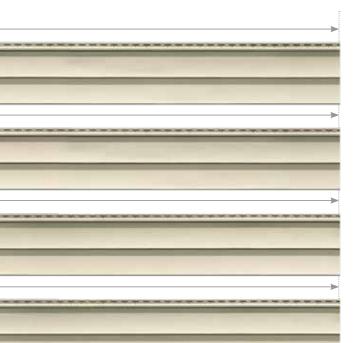

#### Long on Looks

With traditional 12' siding panels, seams appear every two to three feet. Monogram's extended length panels can significantly reduce seams.

# The Difference is Seamlessly Clear Two Story Wall, 25' Wide