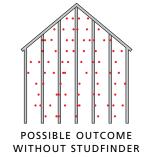

# The STUDfinder<sup>™</sup> Installation System

Monogram was the first siding engineered to include an integral installation guide on each panel. From the first nail to the last, the patented STUDfinder<sup>™</sup> system is designed to help ensure a precise installation for optimum siding performance.

# - Indicator letters help:

- Determine location of studs
- · Ensure nails are positioned correctly
- · Ensure correct number of nails are used.

#### **Security and Performance**

- Nailing to studs provides a strong and secure connection
- Protects against blow offs from under nailing
- Protects against buckling from over nailing
- · Helps avoid nailing into hazardous items between studs like plumbing or wiring