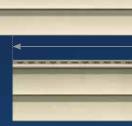

#### Long on Looks

With traditional 12' siding panels, seams appear every two to three feet. Monogram's extended length panels can significantly reduce seams.

# The Difference is Seamlessly Clear Two Story Wall, 25' Wide