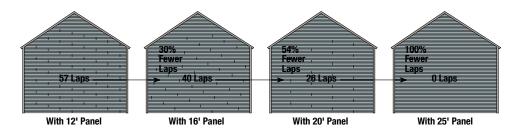

#### 16 Feet

Traditional Siding Panel - 12 Feet 6 Inches

#### Long on Looks

With traditional 12' siding panels, seams appear every two to three feet. Monogram's extended length panels can significantly reduce seams.

# The Difference is Seamlessly Clear Two Story Wall, 25' Wide