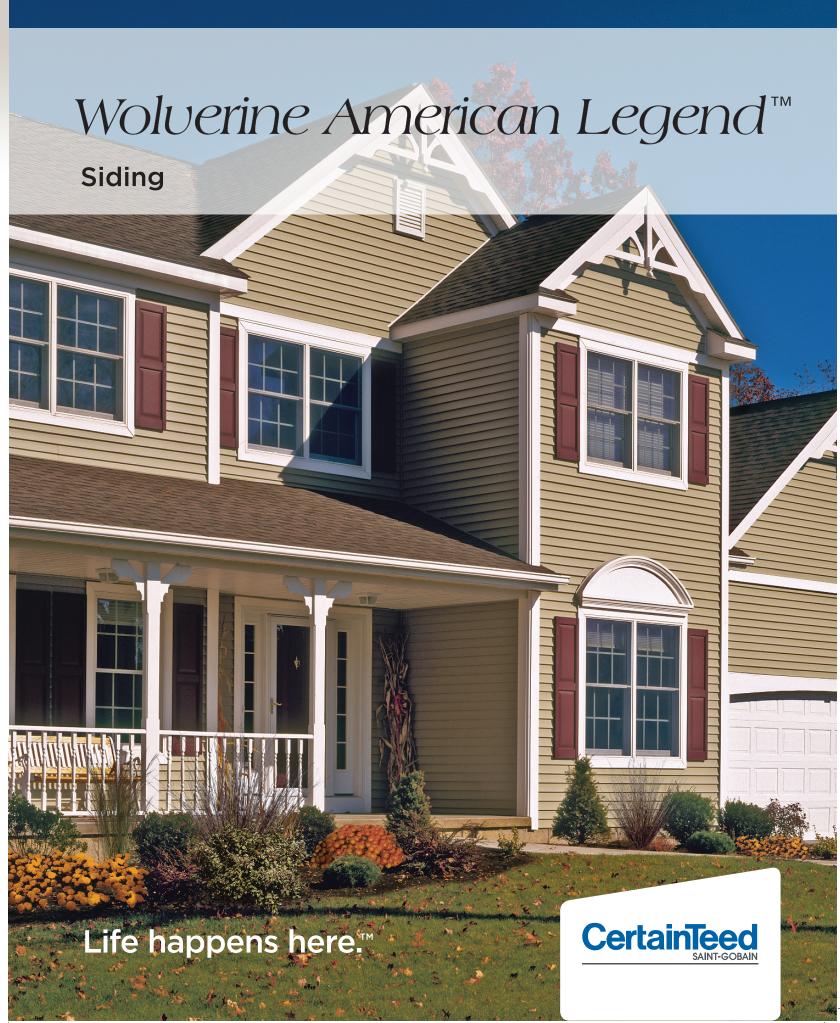

# 3 Styles. Great features.

Wolverine American Legend consists of traditional styles with European roots: Clapboard and Dutchlap. The Clapboard style is the most traditional and found in all parts of the United States. The Dutchlap style provides strong shadow lines and is highly popular in the Mid-Atlantic region.