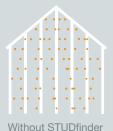

### ...for safety.

STUDfinder™ is an installation system with letters on the Wolverine American Legend panel nail hem to ensure proper nailing to wood studs, to protect you from unwanted dangers such as damaged pipes or wires, or exposed nails.