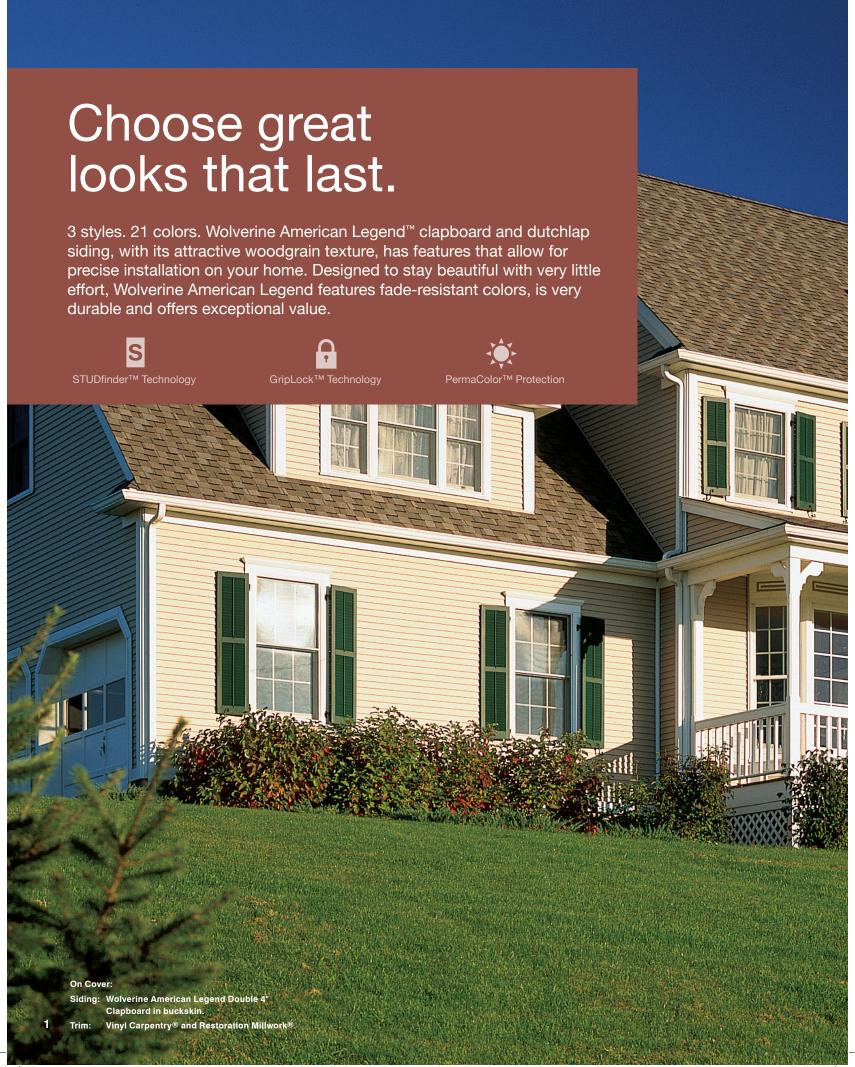

# 3 Styles. Great features.

Wolverine American Legend consists of traditional styles with European roots: Clapboard and Dutchlap. The Clapboard style is the most traditional and found in all parts of the United States. The Dutchlap style provides strong shadow lines and is highly popular in the Mid-Atlantic region.