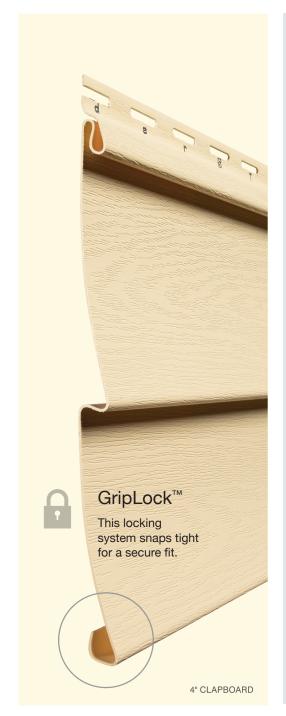

### ...for safety.

STUDfinder™ is an installation system with letters on the Wolverine American Legend panel nail hem to ensure proper nailing to wood studs, to protect you from unwanted dangers such as damaged pipes or wires, or exposed nails.