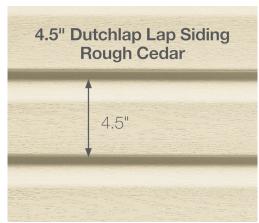

# 3 Styles. Great features.

Wolverine American Legend consists of traditional styles with European roots: Clapboard and Dutchlap. The Clapboard style is the most traditional and found in all parts of the United States. The Dutchlap style provides strong shadow lines and is highly popular in the Mid-Atlantic region.