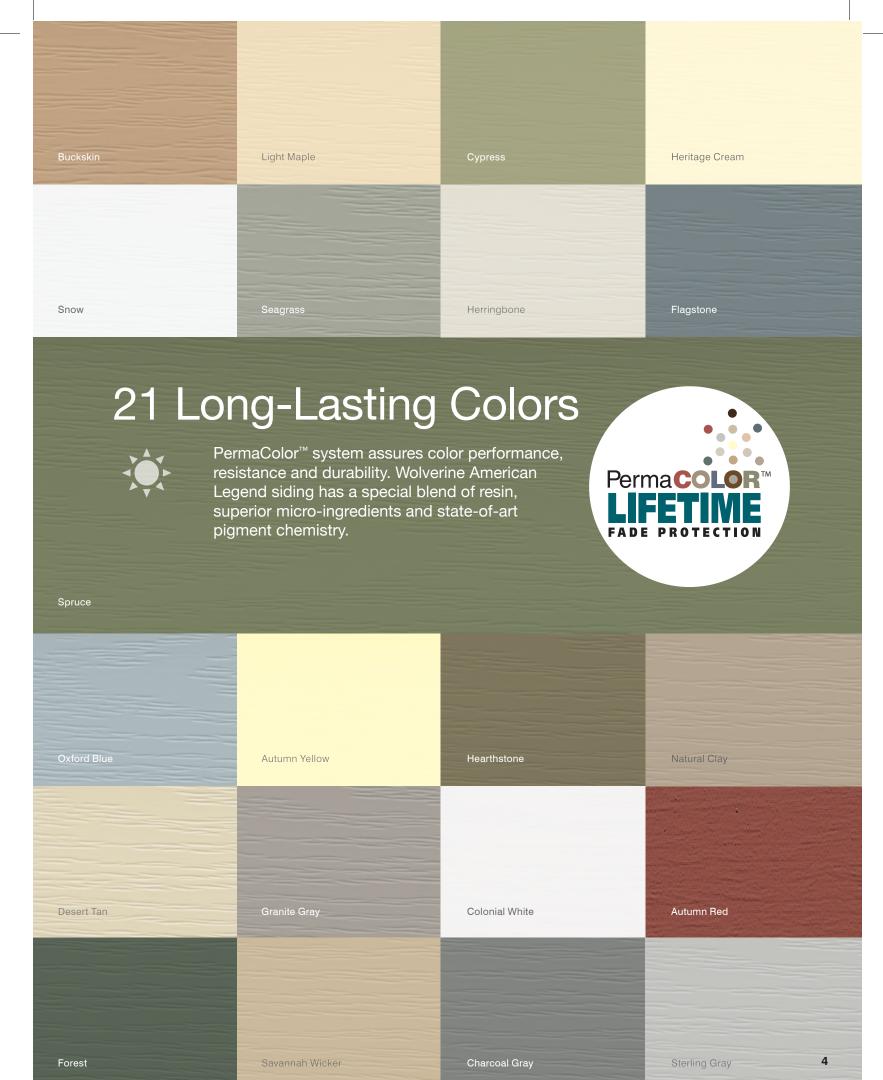

#### Sustainable

CertainTeed vinyl siding offers significantly lower environmental impact than other cladding options.<sup>†</sup>

†Based on life cycle assessment studies conducted through the National Institute of Standards and Technology (NIST)