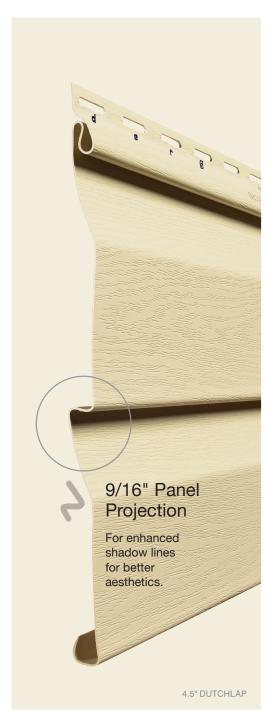

# 3 Styles. Great features.

Wolverine American Legend consists of traditional styles with European roots: Clapboard and Dutchlap. The Clapboard style is the most traditional and found in all parts of the United States. The Dutchlap style provides strong shadow lines and is highly popular in the Mid-Atlantic region.