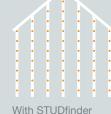

### ...for safety.

STUDfinder™ is an installation system with letters on the Wolverine American Legend panel nail hem to ensure proper nailing to wood studs, to protect you from unwanted dangers such as damaged pipes or wires, or exposed nails.