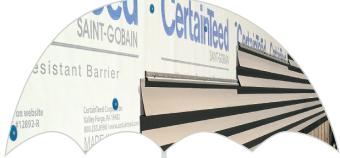

## ...for protection.

When installed with Wolverine American Legend siding, CertaWrap $^{\text{TM}}$  Weather Resistant Barrier is the added layer of protection against air and moisture damage.