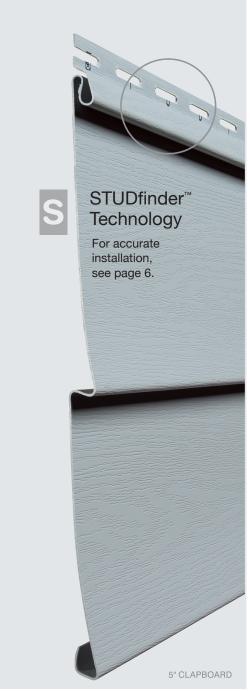

### ...for safety.

STUDfinder™ is an installation system with letters on the Wolverine American Legend panel nail hem to ensure proper nailing to wood studs, to protect you from unwanted dangers such as damaged pipes or wires, or exposed nails.