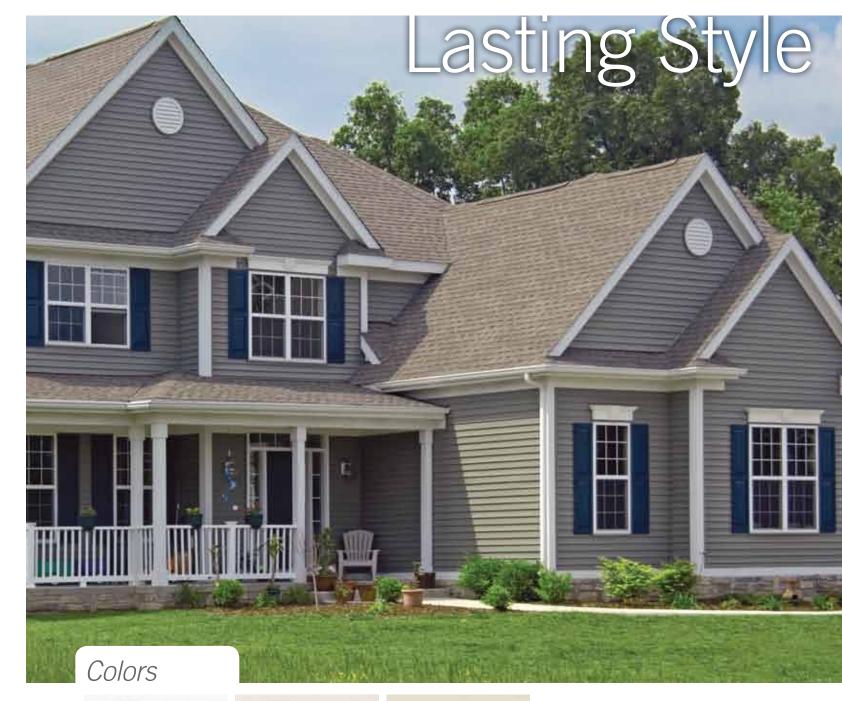

#### **ENDURING SPLENDOR**

Ocean Park XL's<sup>TM</sup> extra thick panels are 43% thicker than conventional panels and deliver long lasting performance. Together with its low gloss finish and realistic wood-grain texture, Ocean Park XL<sup>TM</sup> provides the natural look of painted wood with only minimal maintenance. Deep, realistic shadow lines provide depth and dimension for exceptional beauty.

**Ocean Park XL's<sup>TM</sup>** large selection of contemporary colors and specially designed accessories give your home a distinctive look all its own.

**Superior thickness** for exceptional strength and durability.

| White      | Linen          | Sandalwood   |
|------------|----------------|--------------|
|            |                |              |
| Mocha      | Prestige Beige | Khaki        |
|            |                | 1.1-         |
| Ivory      | Terraverde     | Willow Green |
|            |                | Lewis        |
| Slate Grey | Sage           | Flagstone    |