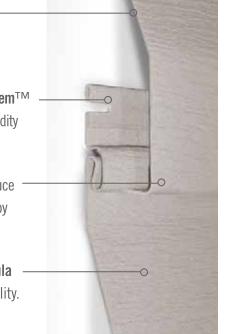

**Double Thick Cyclone System**<sup>™</sup> **Nail Hem** provides extra rigidity and wind load resistance.

Longer 16'8" panels reduce the seams on your home by up to 33%.

**Duratron™ Vinyl Formula** for long term weatherability.