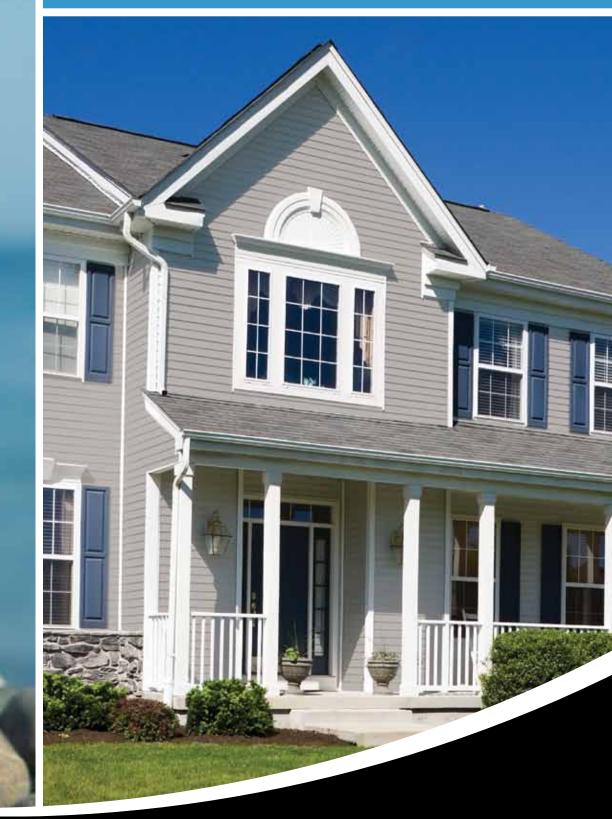

#### **ENDURING SPLENDOR**

Ocean Park XL's<sup>TM</sup> extra thick panels are 43% thicker than conventional panels and deliver long lasting performance. Together with its low gloss finish and realistic wood-grain texture, Ocean Park XL<sup>TM</sup> provides the natural look of painted wood with only minimal maintenance. Deep, realistic shadow lines provide depth and dimension for exceptional beauty.

**Ocean Park XL's<sup>TM</sup>** large selection of contemporary colors and specially designed accessories give your home a distinctive look all its own.

**Superior thickness** for exceptional strength and durability.