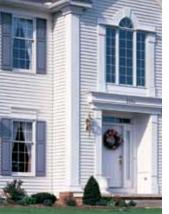

#### **ENDURING SPLENDOR**

Ocean Park XL's<sup>TM</sup> extra thick panels are 43% thicker than conventional panels and deliver long lasting performance. Together with its low gloss finish and realistic wood-grain texture, Ocean Park XL<sup>TM</sup> provides the natural look of painted wood with only minimal maintenance. Deep, realistic shadow lines provide depth and dimension for exceptional beauty.

**Ocean Park XL's<sup>TM</sup>** large selection of contemporary colors and specially designed accessories give your home a distinctive look all its own.

**Superior thickness** for exceptional strength and durability.