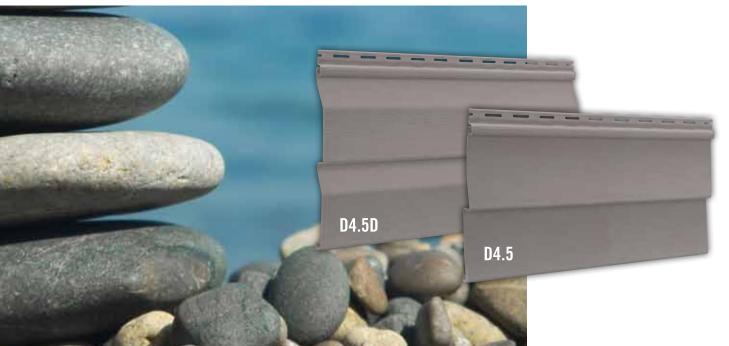

## **OCEAN PARK XL**<sup>TM</sup>

#### **ENDURING SPLENDOR**

Ocean Park XL's<sup>TM</sup> extra thick panels are 43% thicker than conventional panels and deliver long lasting performance. Together with its low gloss finish and realistic wood-grain texture, Ocean Park XL<sup>TM</sup> provides the natural look of painted wood with only minimal maintenance. Deep, realistic shadow lines provide depth and dimension for exceptional beauty.

**Double Thick Cyclone System**<sup>™</sup> **Nail Hem** provides extra rigidity and wind load resistance.

Longer 16'8" panels reduce the seams on your home by up to 33%.

**Duratron™ Vinyl Formula** for long term weatherability.