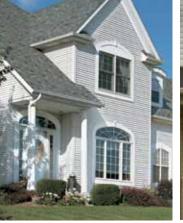

#### **ENDURING SPLENDOR**

Ocean Park XL's<sup>TM</sup> extra thick panels are 43% thicker than conventional panels and deliver long lasting performance. Together with its low gloss finish and realistic wood-grain texture, Ocean Park XL<sup>TM</sup> provides the natural look of painted wood with only minimal maintenance. Deep, realistic shadow lines provide depth and dimension for exceptional beauty.

**Ocean Park XL's<sup>TM</sup>** large selection of contemporary colors and specially designed accessories give your home a distinctive look all its own.

**Superior thickness** for exceptional strength and durability.