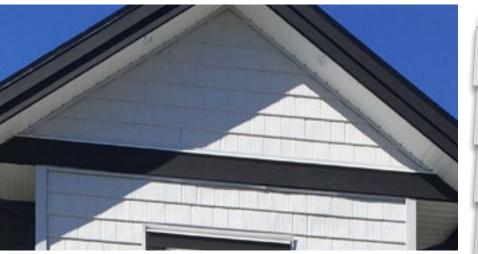

#### Hand Stained Cedar Beauty

Perfection Shingles will not crack, rot or warp.

The simple lines, historic style and natural beauty all enhance the exterior of your home. With minimal maintenance, this siding will provide years of beauty and elegance to your home's exterior.

# Authentic Charm

#### Complete the look.

Perfection Shingles give your home the coveted look of shingle siding.

This look isn't fully complete until used in conjunction with Perfection Shingle Corners.

Perfection Shingle Corners share the same performance features as Perfection Shingles and are available in a length of 28".