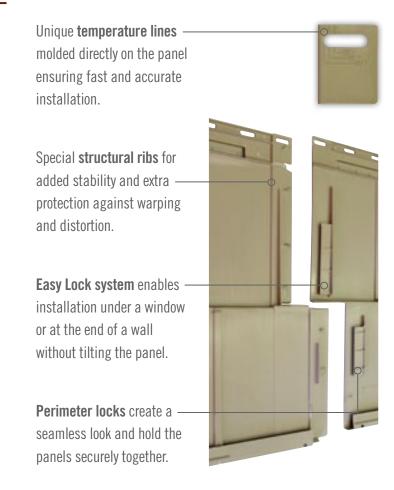

- Unbeatable performance under the harshest weather conditions.
- Wind-load resistance of 220 mph.
- .090" thickness for added strength and rigidity.
- Natural texture molded from real cedar.
- Variable width keyways designed to expand and contract without opening or buckling.
- Advanced color-through process provides superior fade resistance.
- Backed by a **Limited Lifetime Warranty**.