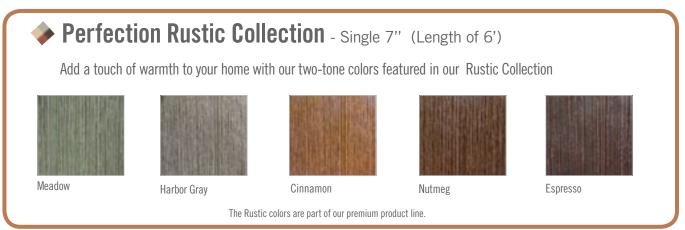

## **PERFECTION SHINGLES**

#### Hand Stained Cedar Beauty

Perfection Shingles will not crack, rot or warp.

The simple lines, historic style and natural beauty all enhance the exterior of your home. With minimal maintenance, this siding will provide years of beauty and elegance to your home's exterior.

- Unbeatable performance under the harshest weather conditions.
- Wind-load resistance of 220 mph.
- .090" thickness for added strength and rigidity.
- Natural texture molded from real cedar.
- Variable width keyways designed to expand and contract without opening or buckling.
- Advanced color-through process provides superior fade resistance.
- Backed by a **Limited Lifetime Warranty**.





Single 7" – 6' panel



# Authentic Charm

#### Colors



\*Colors not available in Single 7".





#### Complete the look.

Perfection Shingles give your home the coveted look of shingle siding.

This look isn't fully complete until used in conjunction with Perfection Shingle Corners.

Perfection Shingle Corners share the same performance features as Perfection Shingles and are available in a length of 28".

\* Perfection corners are not available in all colors