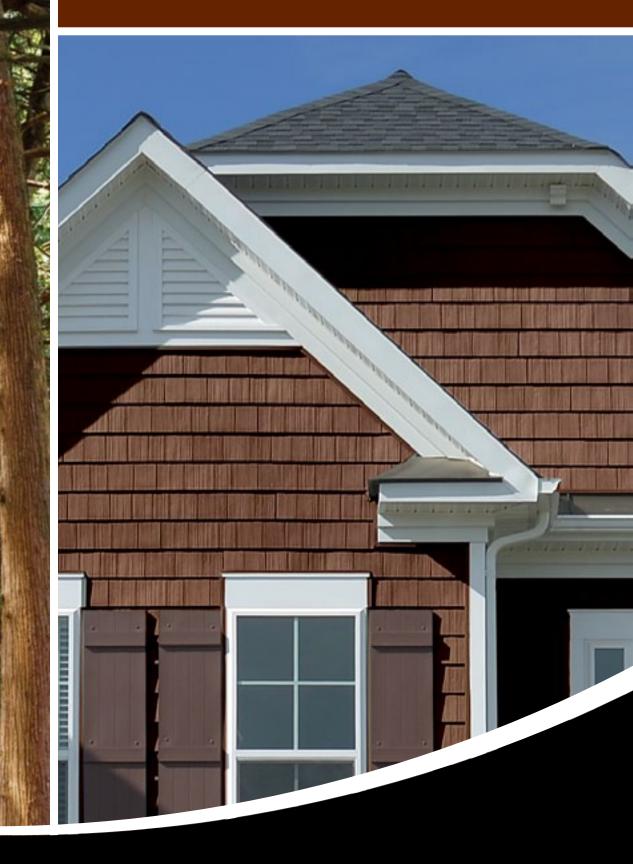

#### Hand Stained Cedar Beauty

Perfection Shingles will not crack, rot or warp.

The simple lines, historic style and natural beauty all enhance the exterior of your home. With minimal maintenance, this siding will provide years of beauty and elegance to your home's exterior.

- Unbeatable performance under the harshest weather conditions.
- Wind-load resistance of 220 mph.
- .090" thickness for added strength and rigidity.
- Natural texture molded from real cedar.
- Variable width keyways designed to expand and contract without opening or buckling.
- Advanced color-through process provides superior fade resistance.
- Backed by a **Limited Lifetime Warranty**.