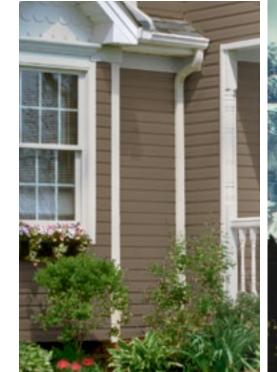

# **TIMBERLAKE**<sup>TM</sup>

Long Lasting Beauty

**Timberlake™** siding offers the subtle, realistic wood grain texture of carefully painted wood and the easy maintenance of vinyl to deliver a beautiful, long lasting home exterior.

**Timberlake™** is available in one of the industry's most comprehensive range of styles and colors that reflect the latest design trends. Perfectly color coordinated accessories means you can create great combinations no matter the style of your home.