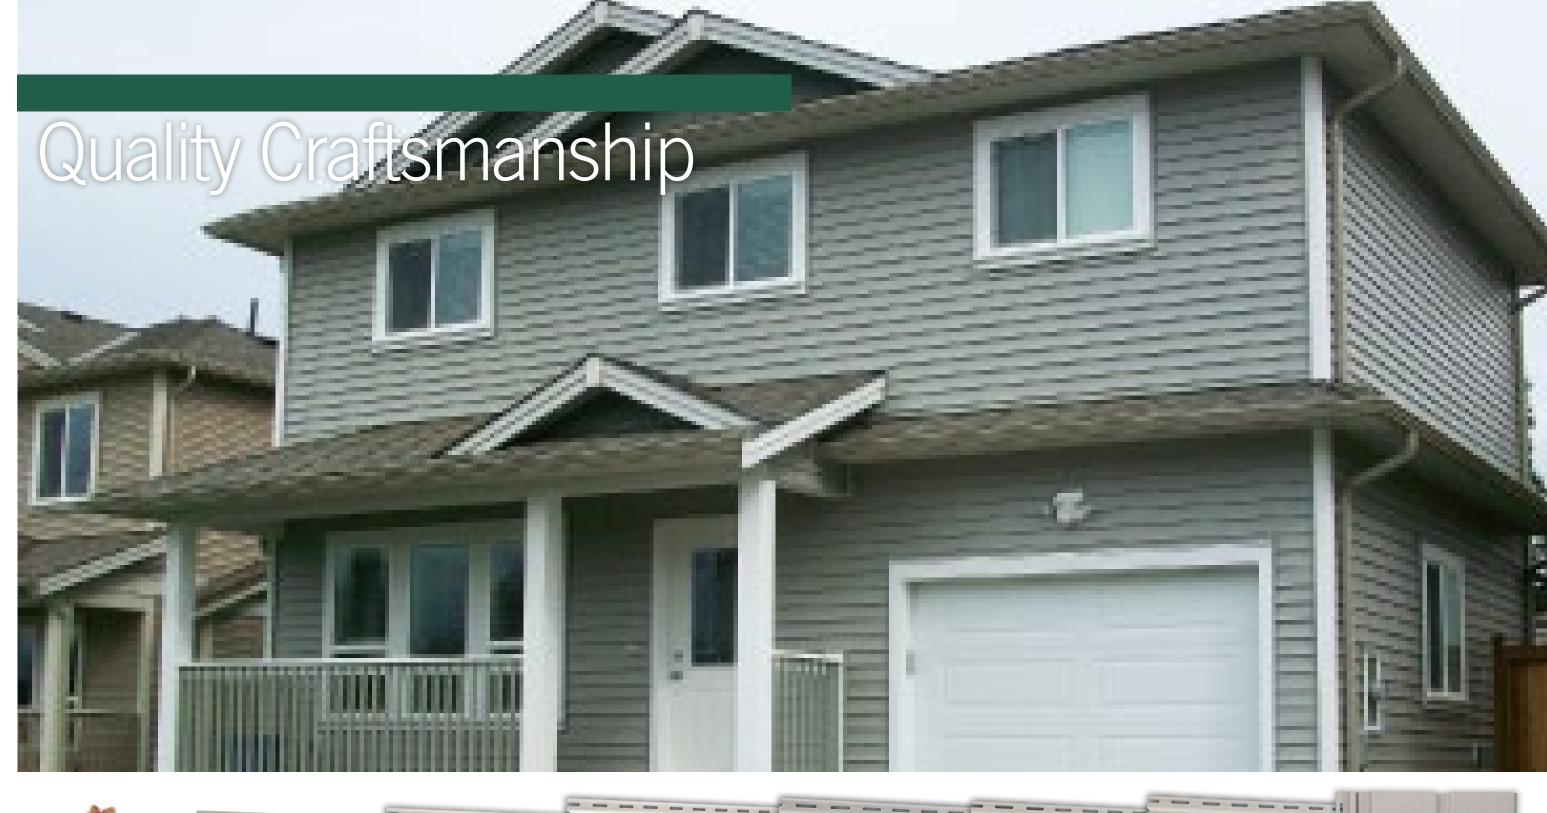

# **TIMBERLAKE**<sup>TM</sup>

Long Lasting Beauty

**Timberlake™** siding offers the subtle, realistic wood grain texture of carefully painted wood and the easy maintenance of vinyl to deliver a beautiful, long lasting home exterior.

**Timberlake™** is available in one of the industry's most comprehensive range of styles and colors that reflect the latest design trends. Perfectly color coordinated accessories means you can create great combinations no matter the style of your home.