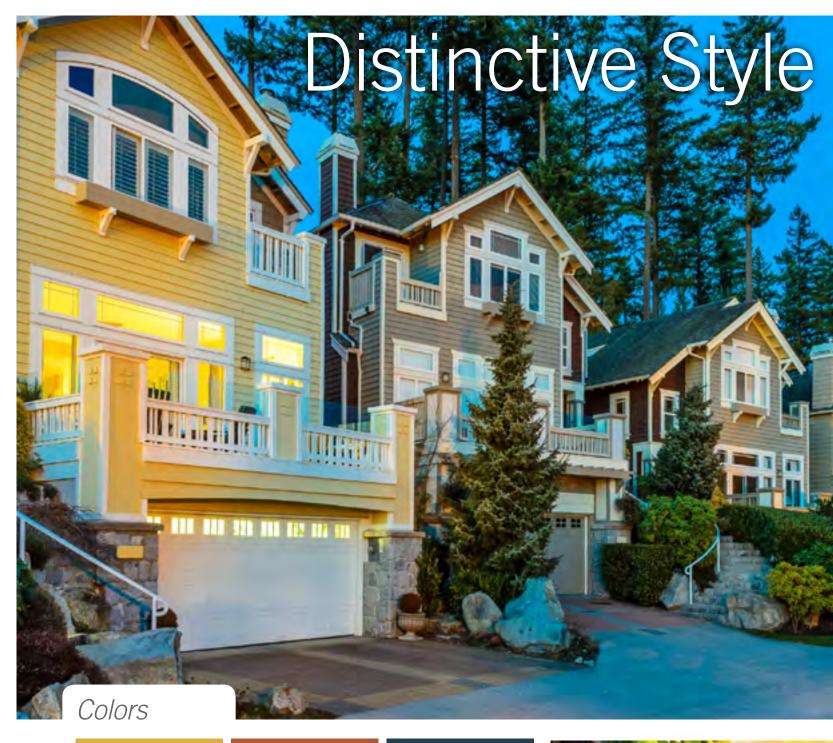

# **VERONA**Exterior Color Inspiration

The VERONA COLLECTION, featuring our Helios®
Technology, combines the perfect choice of bright,
vivid colors and a unique woodgrain, creating a
breathtaking effect. This stunning, vibrant color
palette, was carefully selected by our design
team alongside architects; these bold colors will
be trending throughout the year. The pop of color
offered by our Verona Collection will surely grab
attention! Illuminate your home with extraordinary
color!