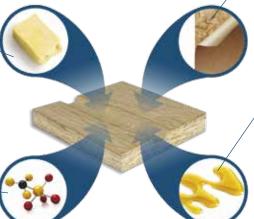

# The SmartGuard Difference

#### **WAXES**

Special water-resistant waxes coat each strand or fiber of wood for enhanced durability in rainy, humid environments.

#### RESIN-SATURATED OVERLAY

Offering the final layer of protection against the elements, a resin-saturated overlay resists liquid intrusion while providing a durable base for quality paint adhesion and beauty.

#### ADVANCED BINDERS

LP SmartSide Trim and Siding provide incredible strength to resist impact damage thanks to their industrial-grade binders and resins. You'll have the confidence of knowing that your siding can stand up to everyday airborne debris such as sticks and golf balls.

#### ZINC BORATE -

Engineered wood products treated with zinc borate have been proven to effectively resist damage from termites and fungal decay for decades. Safe for children and pets, this naturally occurring additive provides long-lasting performance that preserves the beauty of LP SmartSide Trim and Siding.