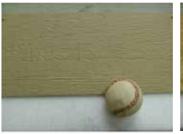

# Independent Testing at NASA Laboratories

For the baseball projectile, surface scans were not conducted due to the extensive damage to the fiber cement siding samples. Tests NASA-LVG733 and NASA-LVG731 were compared visually. The impact velocities were 72.8 mph for the fiber cement siding sample and 77.7 mph for the LP siding sample. The fiber cement siding sample. The fiber cement siding sample sustained a large hole and backside spalling. There was no visual evidence of damage in the LP sample.

Post-test front (left) and rear (right) photos of fiber cement panel impacted by a baseball in test NASA-LVG733

Post-test front (left) and rear (right) photos of LP panel impacted by a baseball in test NASA LVG731