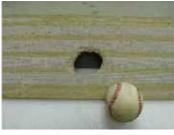

# Independent Testing at NASA Laboratories

For the baseball projectile, surface scans were not conducted due to the extensive damage to the fiber cement siding samples. Tests NASA-LVG733 and NASA-LVG731 were compared visually. The impact velocities were 72.8 mph for the fiber cement siding sample and 77.7 mph for the LP siding sample. The fiber cement siding sample. The fiber cement siding sample sustained a large hole and backside spalling. There was no visual evidence of damage in the LP sample.

Post-test front (left) and rear (right) photos of fiber cement panel impacted by a baseball in test NASA-LVG733

Post-test front (left) and rear (right) photos of LP panel impacted by a baseball in test NASA LVG731