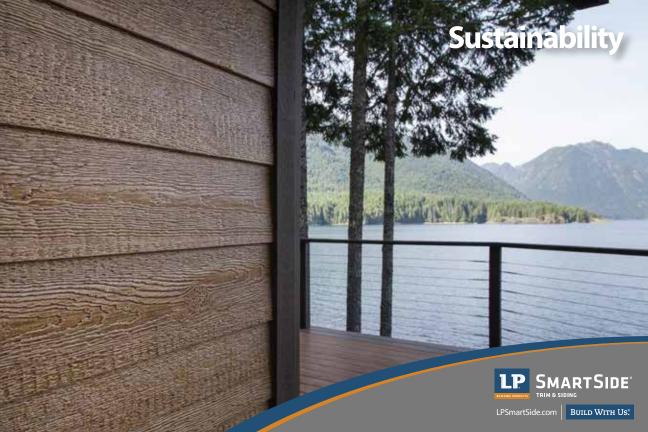

# **Give It Your Signature Look**

- Cedar texture or smooth finish.
- Several beautiful styles such as shake, beaded lap and reverse board and batten
- · Wide or narrow trim for the style you want

LP® SmartSide® trim and siding is made of wood, a renewable resource. Our manufacturing process creates minimal waste. Our wood is procured using SFI® certified forest management and fiber sourcing systems. Ultimately, LP SmartSide trim and siding helps you preserve our valuable natural resources while building beautiful homes that last.

# **Building with LP SmartSide**

- Comes in lengths up to 16 feet for less waste
- Reduces waste on the jobsite
- Manufacturing efficiencies help conserve resources
- Warranted to perform for decades