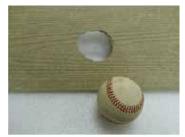

# Independent Testing at NASA Laboratories

For the baseball projectile, surface scans were not conducted due to the extensive damage to the fiber cement siding samples. Tests NASA-LVG733 and NASA-LVG731 were compared visually. The impact velocities were 72.8 mph for the fiber cement siding sample and 77.7 mph for the LP siding sample. The fiber cement siding sample. The fiber cement siding sample sustained a large hole and backside spalling. There was no visual evidence of damage in the LP sample.

Post-test front (left) and rear (right) photos of fiber cement panel impacted by a baseball in test NASA-LVG733

Post-test front (left) and rear (right) photos of LP panel impacted by a baseball in test NASA LVG731