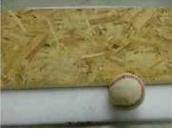

# Independent Testing at NASA Laboratories

For the baseball projectile, surface scans were not conducted due to the extensive damage to the fiber cement siding samples. Tests NASA-LVG733 and NASA-LVG731 were compared visually. The impact velocities were 72.8 mph for the fiber cement siding sample and 77.7 mph for the LP siding sample. The fiber cement siding sample. The fiber cement siding sample sustained a large hole and backside spalling. There was no visual evidence of damage in the LP sample.

Post-test front (left) and rear (right) photos of fiber cement panel impacted by a baseball in test NASA-LVG733

Post-test front (left) and rear (right) photos of LP panel impacted by a baseball in test NASA LVG731