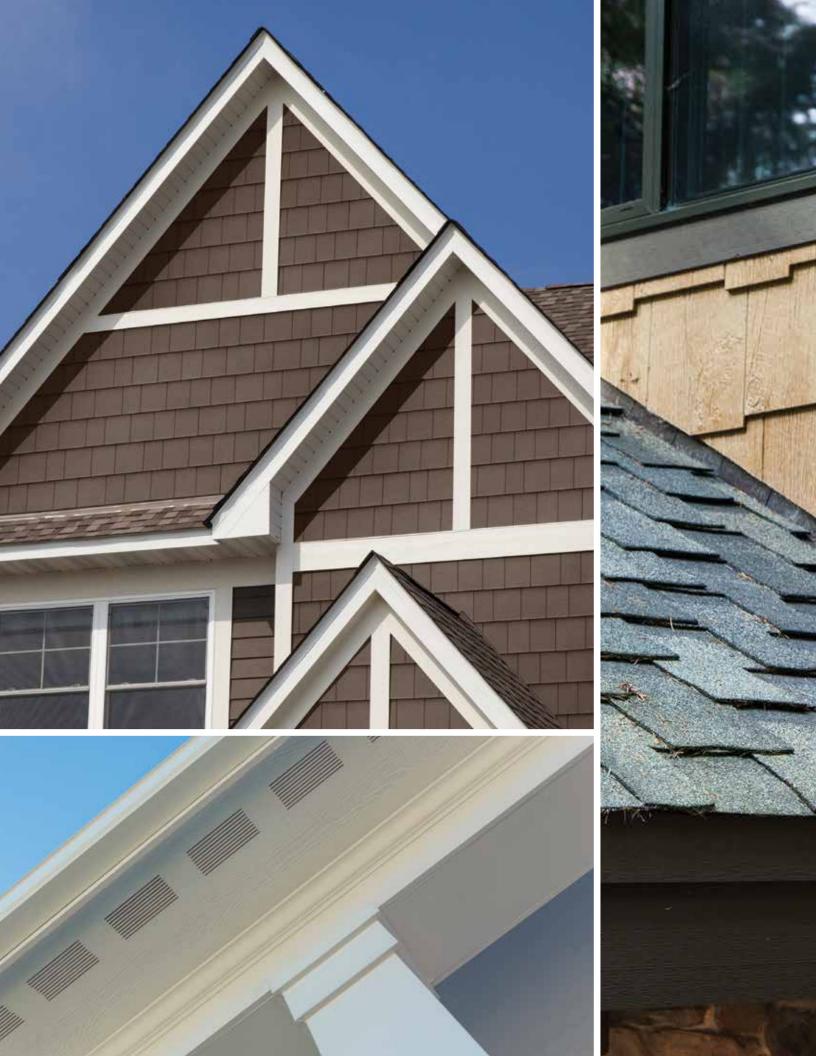

## The benefits of prefinished siding

- Eliminates the risk of painting in unpredictable weather
- Ensures uniform, consistent paint coverage with fewer blemishes
- Gives you the option of choosing distinctive two-tone finishes
- Delivers instant results when your siding is installed
- LP® SmartSide® partners with Preferred Prefinishers who meet our quality and technical standards for prefinishing







## Everyday durability for everyday bumps

LP® SmartSide® products withstand impact from airborne debris and everyday bumps better than many other siding products. They offer the kind of toughness that helps keep your home looking great for years.



## The smart way to protect your home

LP SmartSide products are treated to the core with our SmartGuard® process to withstand ext