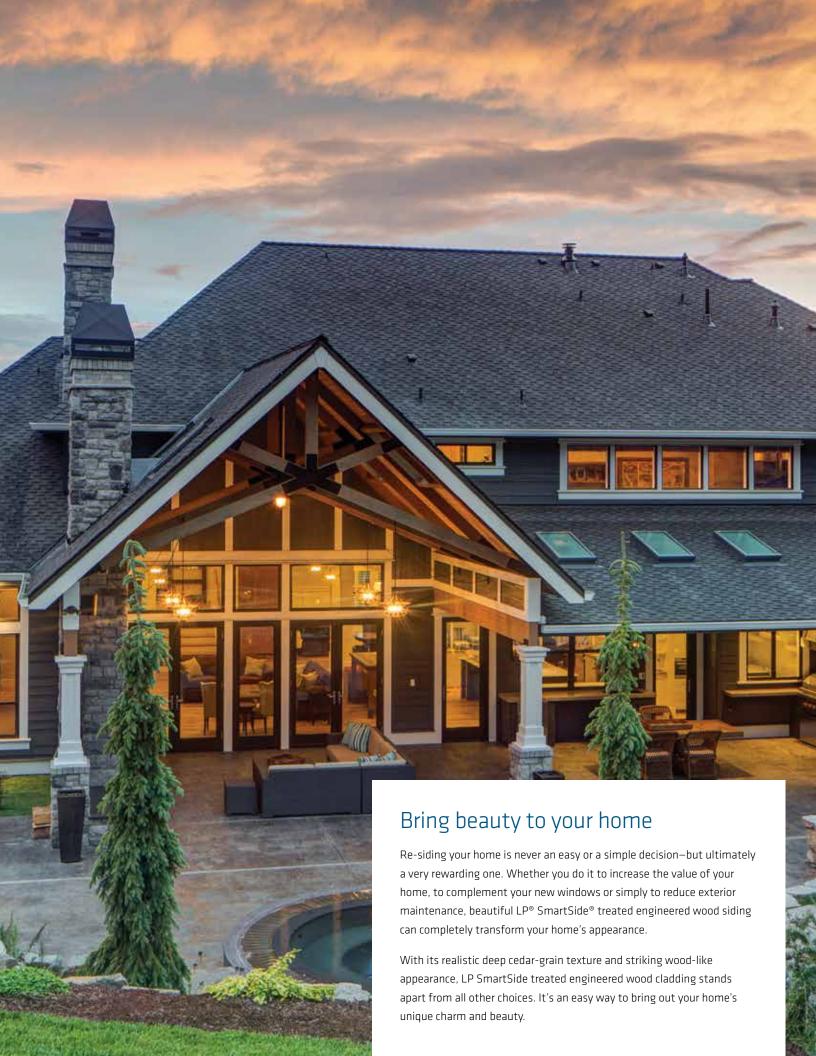

## The benefits of prefinished siding

- Eliminates the risk of painting in unpredictable weather
- Ensures uniform, consistent paint coverage with fewer blemishes
- Gives you the option of choosing distinctive two-tone finishes
- Delivers instant results when your siding is installed
- LP® SmartSide® partners with Preferred Prefinishers who meet our quality and technical standards for prefinishing







## Everyday durability for everyday bumps

LP® SmartSide® products withstand impact from airborne debris and everyday bumps better than many other siding products. They offer the kind of toughness that helps keep your home looking great for years.



## The smart way to protect your home

LP SmartSide products are treated to the core with our SmartGuard® process to withsta