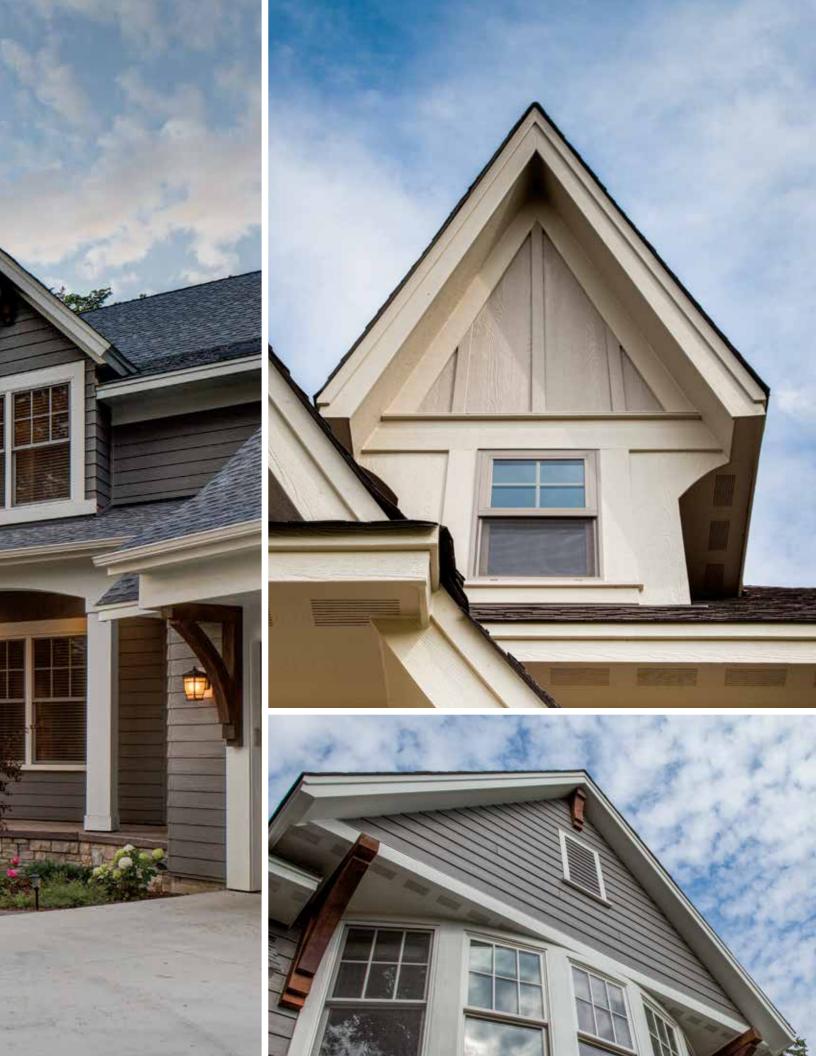

## The benefits of prefinished siding

- Eliminates the risk of painting in unpredictable weather
- Ensures uniform, consistent paint coverage with fewer blemishes
- Gives you the option of choosing distinctive two-tone finishes
- Delivers instant results when your siding is installed
- LP® SmartSide® partners with Preferred Prefinishers who meet our quality and technical standards for prefinishing