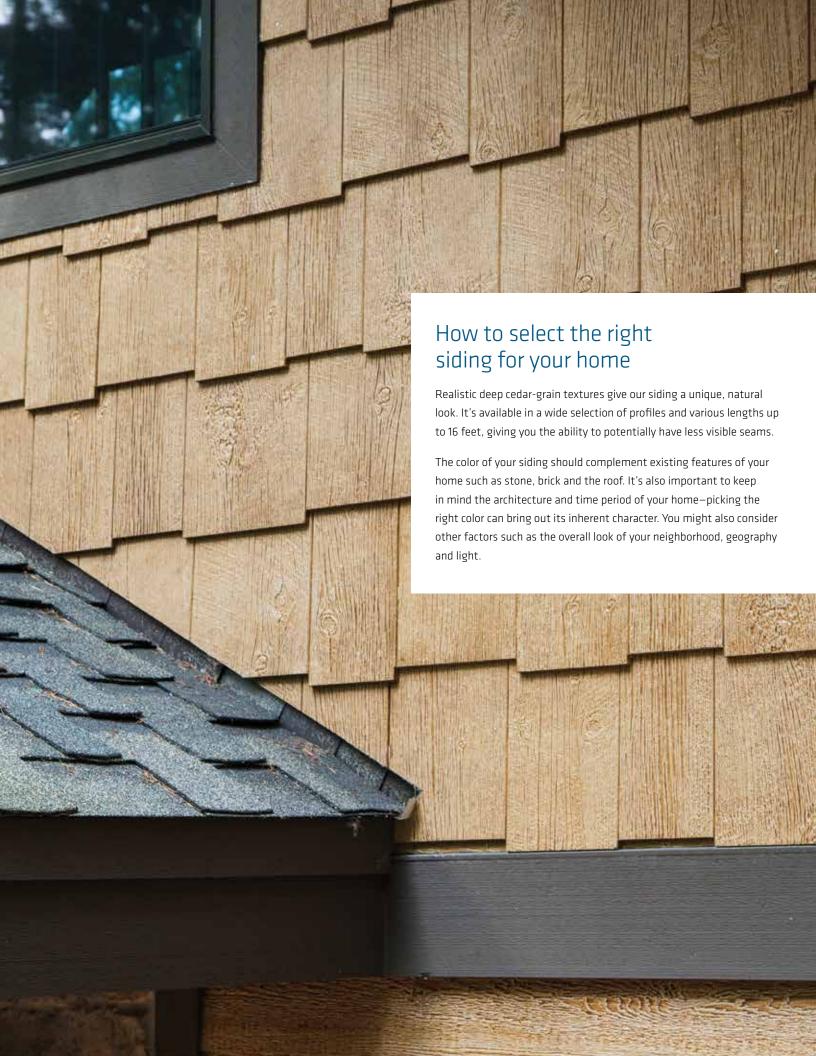

## The benefits of prefinished siding

- Eliminates the risk of painting in unpredictable weather
- Ensures uniform, consistent paint coverage with fewer blemishes
- Gives you the option of choosing distinctive two-tone finishes
- Delivers instant results when your siding is installed
- LP® SmartSide® partners with Preferred Prefinishers who meet our quality and technical standards for prefinishing







## Everyday durability for everyday bumps

LP® SmartSide® products withstand impact from airborne debris and everyday bumps better than many other siding products. They offer the kind of toughness that helps keep your home looking great for years.



## The smart way to protect your home

LP SmartSide products are treated to the core with our SmartGuard® process to withstand extre