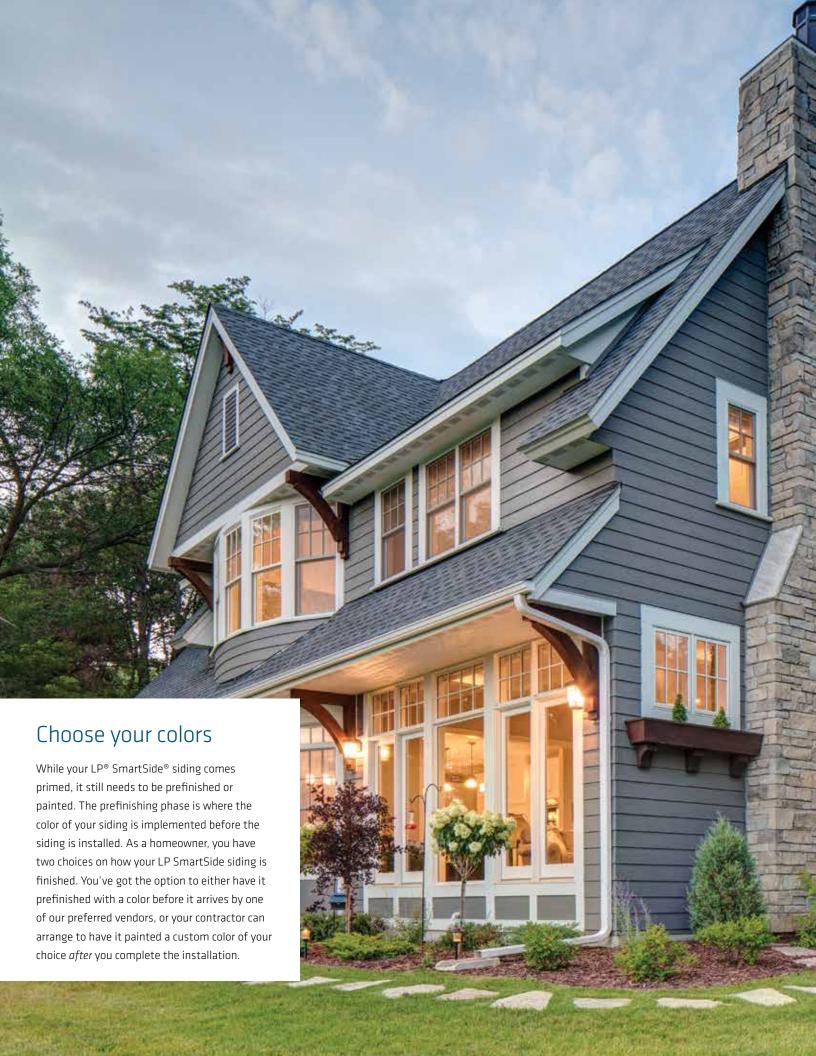

## The benefits of prefinished siding

- Eliminates the risk of painting in unpredictable weather
- Ensures uniform, consistent paint coverage with fewer blemishes
- Gives you the option of choosing distinctive two-tone finishes
- Delivers instant results when your siding is installed
- LP® SmartSide® partners with Preferred Prefinishers who meet our quality and technical standards for prefinishing