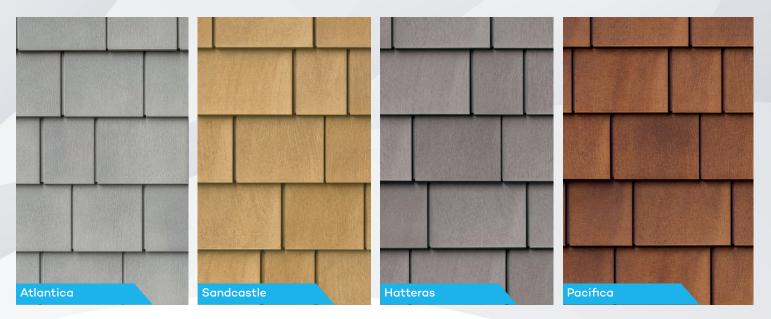

## Beach House Shake

Beautiful Freedom

Sell Sheet tandobp.com

With the indistinguishable look of real cedar, **Beach House Shake** offers Beautiful Freedom ... freedom from costly upkeep, freedom from fading, rot and decay, freedom from moisture concerns, and much more. Available in 4 colors, **Beach House Shake's** lightweight, durable design makes installation easy.