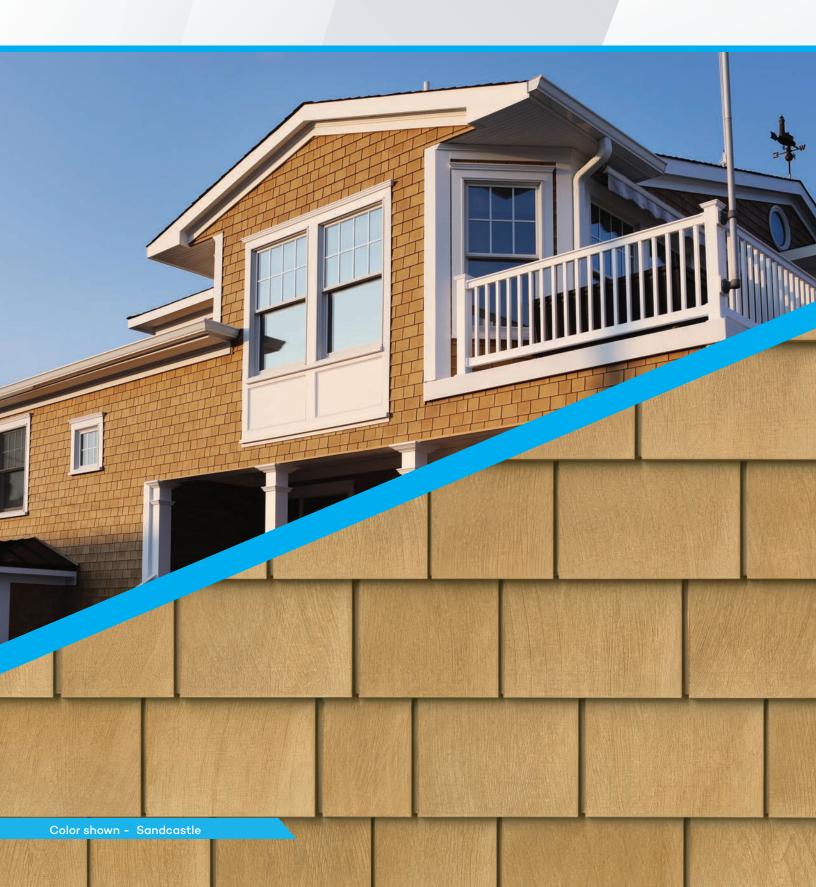

## Beach House Shake

Beautiful Freedom

Sell Sheet tandobp.com

With the indistinguishable look of real cedar, **Beach House Shake** offers Beautiful Freedom ... freedom from costly upkeep, freedom from fading, rot and decay, freedom from moisture concerns, and much more. Available in 4 colors, **Beach House Shake's** lightweight, durable design makes installation easy.