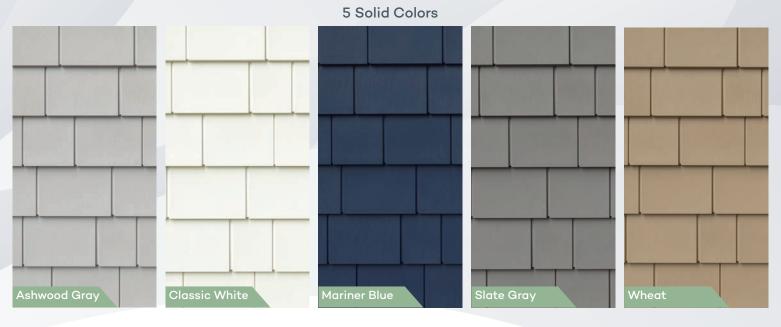

## **CAPE COD PERFECTION**

**Tando**Shake's **Cape Cod Perfection** is a 5" exposure, resquared, and rebutted shingle with clean lines and a cedar texture. The five solid colors highlight the subtle nuances of saw cuts and grain to perfectly replicate painted cedar shakes.

Colors are shown as accurately as the printing process allows.