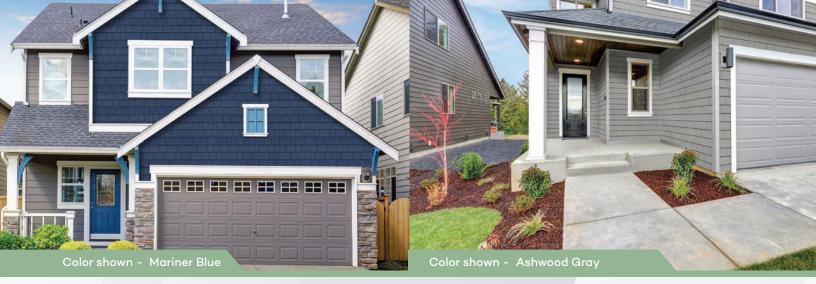

## **CAPE COD PERFECTION**

**Tando**Shake's **Cape Cod Perfection** is a 5" exposure, resquared, and rebutted shingle with clean lines and a cedar texture. The five solid colors highlight the subtle nuances of saw cuts and grain to perfectly replicate painted cedar shakes.

Colors are shown as accurately as the printing process allows.