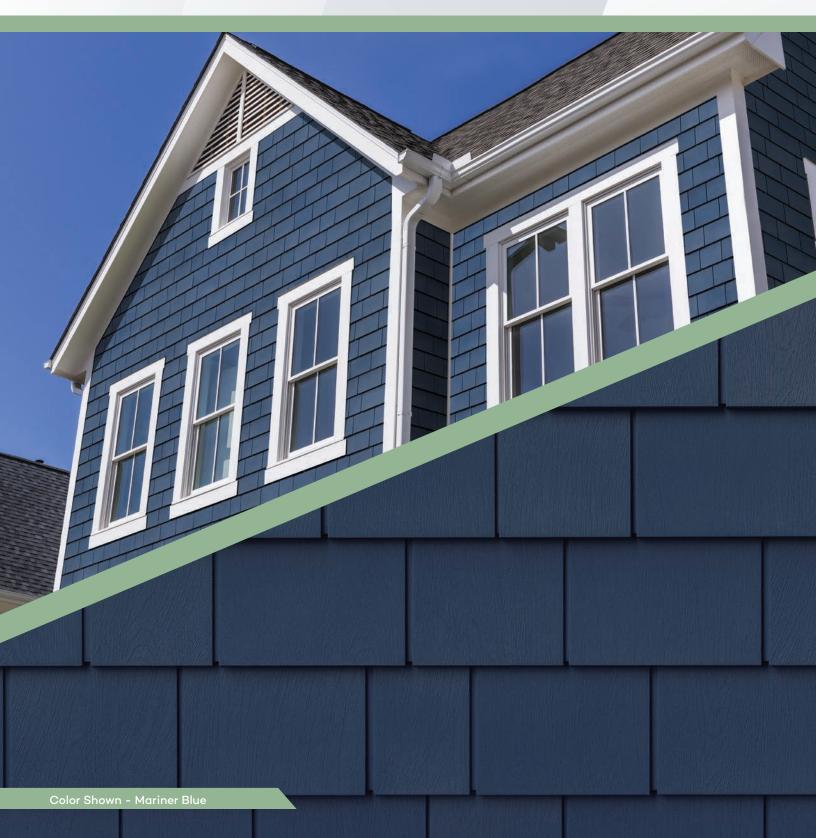

## **CAPE COD PERFECTION**

**Tando**Shake's **Cape Cod Perfection** is a 5" exposure, resquared, and rebutted shingle with clean lines and a cedar texture. The five solid colors highlight the subtle nuances of saw cuts and grain to perfectly replicate painted cedar shakes.

Colors are shown as accurately as the printing process allows.