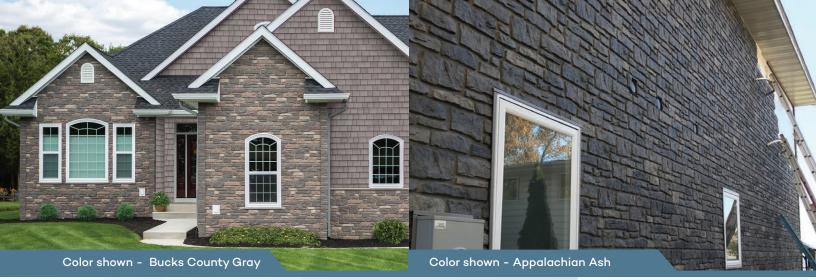

## **CREEK LEDGESTONE**

Color Shown - Bucks County Gray

TandoStone<sup>™</sup> is the #1 Brand of Composite Stone. Professionals love the fast and easy install, and its unique Tando TruGrit<sup>™</sup> texture. Our Creek Ledgestone features the look of individually stacked pieces of stone where the horizontal ledge is more defined than the vertical joints. It offers a rough, dimensional surface with jagged edges that play with natural lights and shadows.