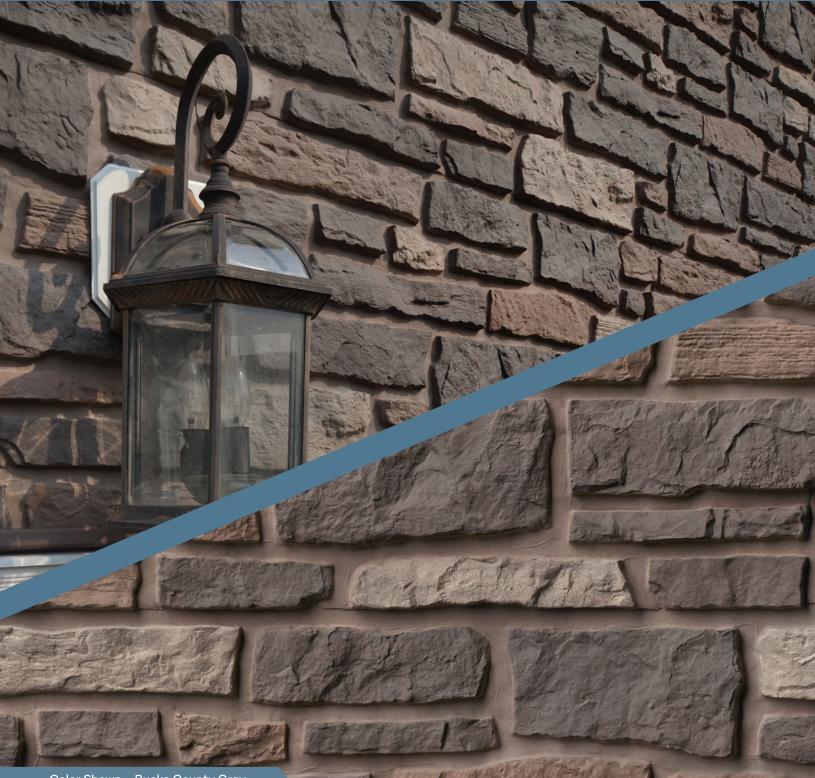

## **CREEK LEDGESTONE**

Color Shown - Bucks County Gray

TandoStone<sup>™</sup> is the #1 Brand of Composite Stone. Professionals love the fast and easy install, and its unique Tando TruGrit<sup>™</sup> texture. Our Creek Ledgestone features the look of individually stacked pieces of stone where the horizontal ledge is more defined than the vertical joints. It offers a rough, dimensional surface with jagged edges that play with natural lights and shadows.