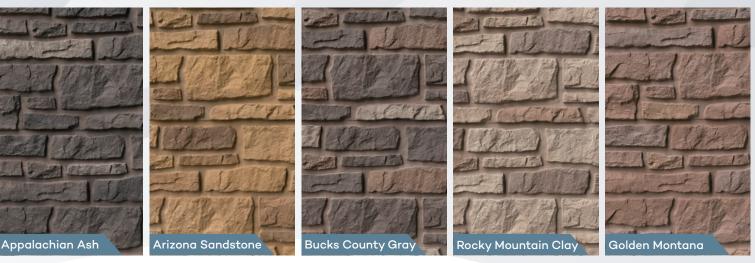

## **CREEK LEDGESTONE**

Color Shown - Bucks County Gray

TandoStone<sup>™</sup> is the #1 Brand of Composite Stone. Professionals love the fast and easy install, and its unique Tando TruGrit<sup>™</sup> texture. Our Creek Ledgestone features the look of individually stacked pieces of stone where the horizontal ledge is more defined than the vertical joints. It offers a rough, dimensional surface with jagged edges that play with natural lights and shadows.