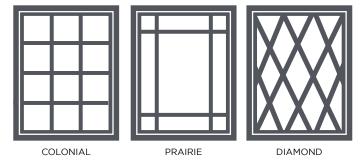

# GRID PATTERNS AND TYPES

Enhance the look of your home with distinctive grid styles. All grids are between the glass-making cleaning easy. Simply choose a grid pattern and type below to accent your new windows or design your own grid pattern.

# **GRID PATTERNS**

The number of grids used in the colonial (standard) and diamond patterns vary depending on window size.