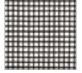

# CHOSE FROM THESE SCREENS

CrownView Windows are standard with a fiberglass half screen. Full screens are available as an upgrade on double hung and slider windows. Upgrade your screen mesh to Clear View Screen Mesh, Pet Screen or Charcoal Aluminum.

STANDARD FIBERGLASS

CLEAR VIEW FIBERGLASS

PET SCREEN

ALUMINUM

## Clear View Screen Advantages:

- Allows more light through than the standard screen mesh
- Uses a finer gauge of fiberglass strand than the standard screen mesh
- Clear View Screen Mesh has more strands providing a tighter weave that keeps the bugs out
- Optional for all windows that use a screen