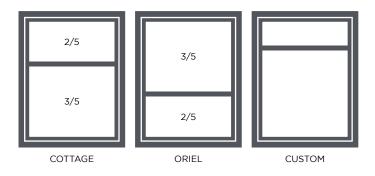

# DOUBLE HUNG AND SINGLE HUNG MEETING RAIL OPTIONS

You have the option to change the height of your single hung or double hung meeting rail. A custom meeting rail is available by measuring from the bottom sill of the window to the top of the meeting rail.