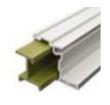

# Innergy™ Reinforcement

This advanced fiber glass resin insert provides superior strength and thermal performance. Innergy™ non-metal reinforcement provides up to 700 times the thermal performance over metal reinforcements.