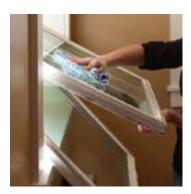

# FEATURES THAT MAKE A DIFFERENCE

- Comfort through energy efficient glass and window design
- Reduced outside noise from multiple frame chambers, weatherstip, insulated glass and warm edge spacer
- Strength and durability from fusion welded frame and sash
- Easy clean sashes that tilt-in on double hung windows (bottom only on single hung windows)
- Great water run-off and quick cleaning with sloped sill
- Smooth operation from OpenEZ high-quality balances
- UV ray reduction and improved energy efficiency from Low-E glass (Use of Low-E glass can help protect your home furnishings from fading)
- Condensation reduction from warm edge spacer
- Peace of mind with warranty backed from a window company in business since 1947
- Optional glass packages provide additional energy saving benefits
- Optional sash vents limit travel of top and bottom sash
- Extruded Nail Fin, Brick Mould, and 3.5" Trim options
- ▶ Built in J Channel, Jamb Extensions, and Casing available