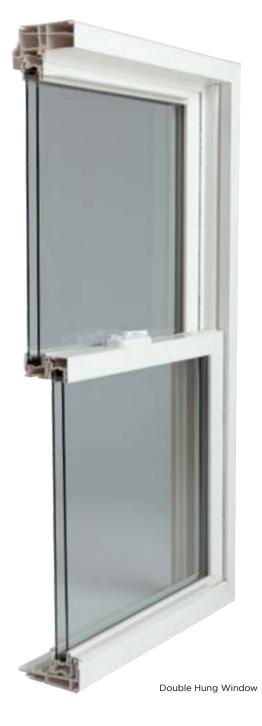

# DISTINCTIVE DESIGN

CrownView Windows are engineered to combine style, economy, maximum visibility and design flexibility with energy performance and security. The CrownView Window is an economical choice in the window market that doesn't sacrifice energy performance or quality.

# WINDOW STYLES

CrownView Windows are available in many styles to suit your home and budget.