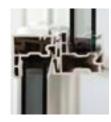

# WARM EDGE TECHNOLOGY

CrownView's technology incorporates a warm edge product that reduces condensation, frosting and mold growth while providing superior energy performance. The spacer technology and insulated glass processes have been tested to meet the rigid ASTM 2190 certification. This certification tests for durability, longevity and argon retention.

### Interlock

The non-metallic reinforced interlock on the CrownView double hung window is designed to significantly reduce air infiltration. It also helps as a security barrier for your home. The reinforcement provides strength for long-term satisfaction of your windows.

# Innergy™ Reinforcement

This advanced fiber glass resin insert provides superior strength and thermal performance. Innergy™ non-metal reinforcement provides up to 700 times the thermal performance over metal reinforcements.