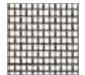

# CHOSE FROM THESE SCREENS

CrownView Windows are standard with a fiberglass half screen. Full screens are available as an upgrade on double hung and slider windows. Upgrade your screen mesh to Clear View Screen Mesh, Pet Screen or Charcoal Aluminum.

STANDARD FIBERGLASS

CLEAR VIEW FIBERGLASS

PET SCREEN

ALUMINUM

## Clear View Screen Advantages:

- Allows more light through than the standard screen mesh
- Uses a finer gauge of fiberglass strand than the standard screen mesh
- Clear View Screen Mesh has more strands providing a tighter weave that keeps the bugs out
- Optional for all windows that use a screen