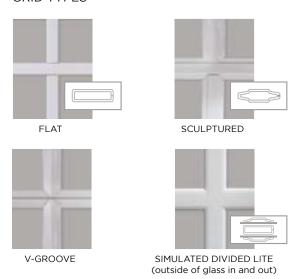

ny styles to suit your home and budget.

# **CROWNVIEW WINDOW OFFERINGS INCLUDE:**

Double Hung and Single Hung Windows | Casement and Awning Windows | Picture Windows | Double Slider | 3-Lite Slider Bay Windows | Bow Windows | Patio Doors - 2, 3 and 4 Lite | Geometric and Specialty Windows | Basement Hopper Windows Revolution Tilt-n-Turn Windows | Garden Windows













# DESIGN & COLOR OPTIONS

# GRID PATTERNS AND TYPES

Enhance the look of your home with distinctive grid styles. All grids are between the glass-making cleaning easy. Simply choose a grid pattern and type below to accent your new windows or design your own grid pattern.

# **GRID PATTERNS**



The number of grids used in the colonial (standard) and diamond patterns vary depending on window size.

#### **GRID TYPES**



# **OBSCURE GLASS**

Obscure glass is commonly used in bathrooms to distort the image behind the glass. Choose from these options.









NORMAL VIEW

STANDARD **OBSCURE** 

AQUA

**RAIN** 

# **TEMPERED GLASS**

Often required in bathrooms, stairways and windows close to the floor or a doorway, tempered glass is similar to a car windshield so it will not shatter if broken. Check your local building code for any windows requiring tempered glass.

# DOUBLE HUNG AND SINGLE HUNG MEETING RAIL OPTIONS

You have the option to change the height of your single hung or double hung meeting rail. A custom meeting rail is available by measuring from the bottom sill of the window to the top of the meeting rail.



# COLOR CHOICES

Several color choices are available. Choose from solid vinyl colors