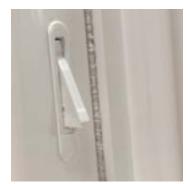

# SECURE HARDWARE

Lock

CrownView's SecureEZ Hardware combines streamlined lock visuals with a slimline tilt latch, to achieve a cleaner high-end appearance and true market distinction. It also allows the sash to easily tilt in for cleaning. The locks on CrownView windows have been tested to be 25% stronger than a comparable zinc lock.

Tilt Latch