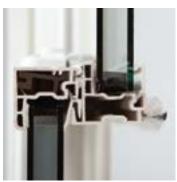

### Interlock

The non-metallic reinforced interlock on the CrownView double hung window is designed to significantly reduce air infiltration. It also helps as a security barrier for your home. The reinforcement provides strength for long-term satisfaction of your windows.

# Innergy™ Reinforcement

This advanced fiber glass resin insert provides superior strength and thermal performance. Innergy™ non-metal reinforcement provides up to 700 times the thermal performance over metal reinforcements.