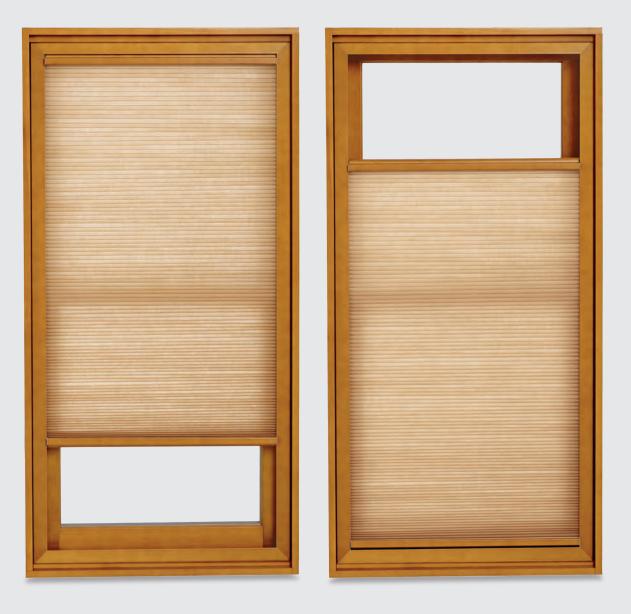

> RETRACTABLE SCREEN FULL OR HALF SCREEN TWO-LITE STORM SASH OR SCREEN STORM & SCREEN COMBINATIONS

From the amount of light to give your home to the amount of privacy to give yourself, what you need throughout the day changes. Marvin's interior shades are seamlessly integrated into the window with no edge gaps for light to bleed through and feature top- down/bottom-up operation, letting you choose your exact amount of daylight or privacy. With finish options to match your windows or doors, a precision fit with no visible cords or pulleys, these shades blend into the background when unused. Offering fifteen light-filtering shade colors and five colors that block out light, Marvin<sup>®</sup> shades are designed to accommodate every need. These shades are made with a durable material that holds its pleat through normal use and we offer a 10-year warranty on all fabrics.

### SHADED IN SERENITY

Windows shown in Pine with Honey stain and Almond shades.