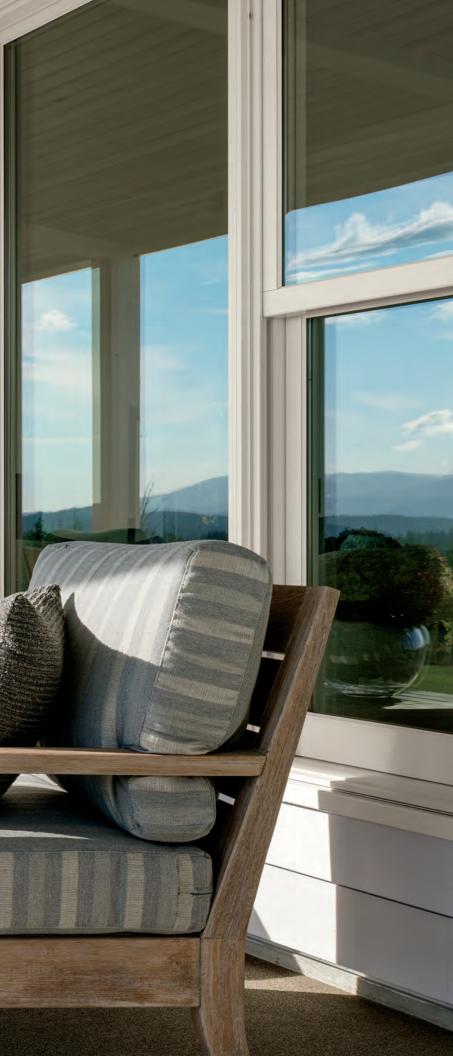

## A CONTEMPORARY CLASSIC

The Ultimate Double Hung Next Generation Window is an embodiment of our dedication to the trade of creating windows and doors. Influenced by the rich, historical significance of this window style and inspired by innovative design, each feature is thoughtfully added and each detail is carefully considered.

Window above shown in Designer Black painted interior finish with Matte Black hardware. Right window shown with White painted interior finish and Satin Chrome hardware.