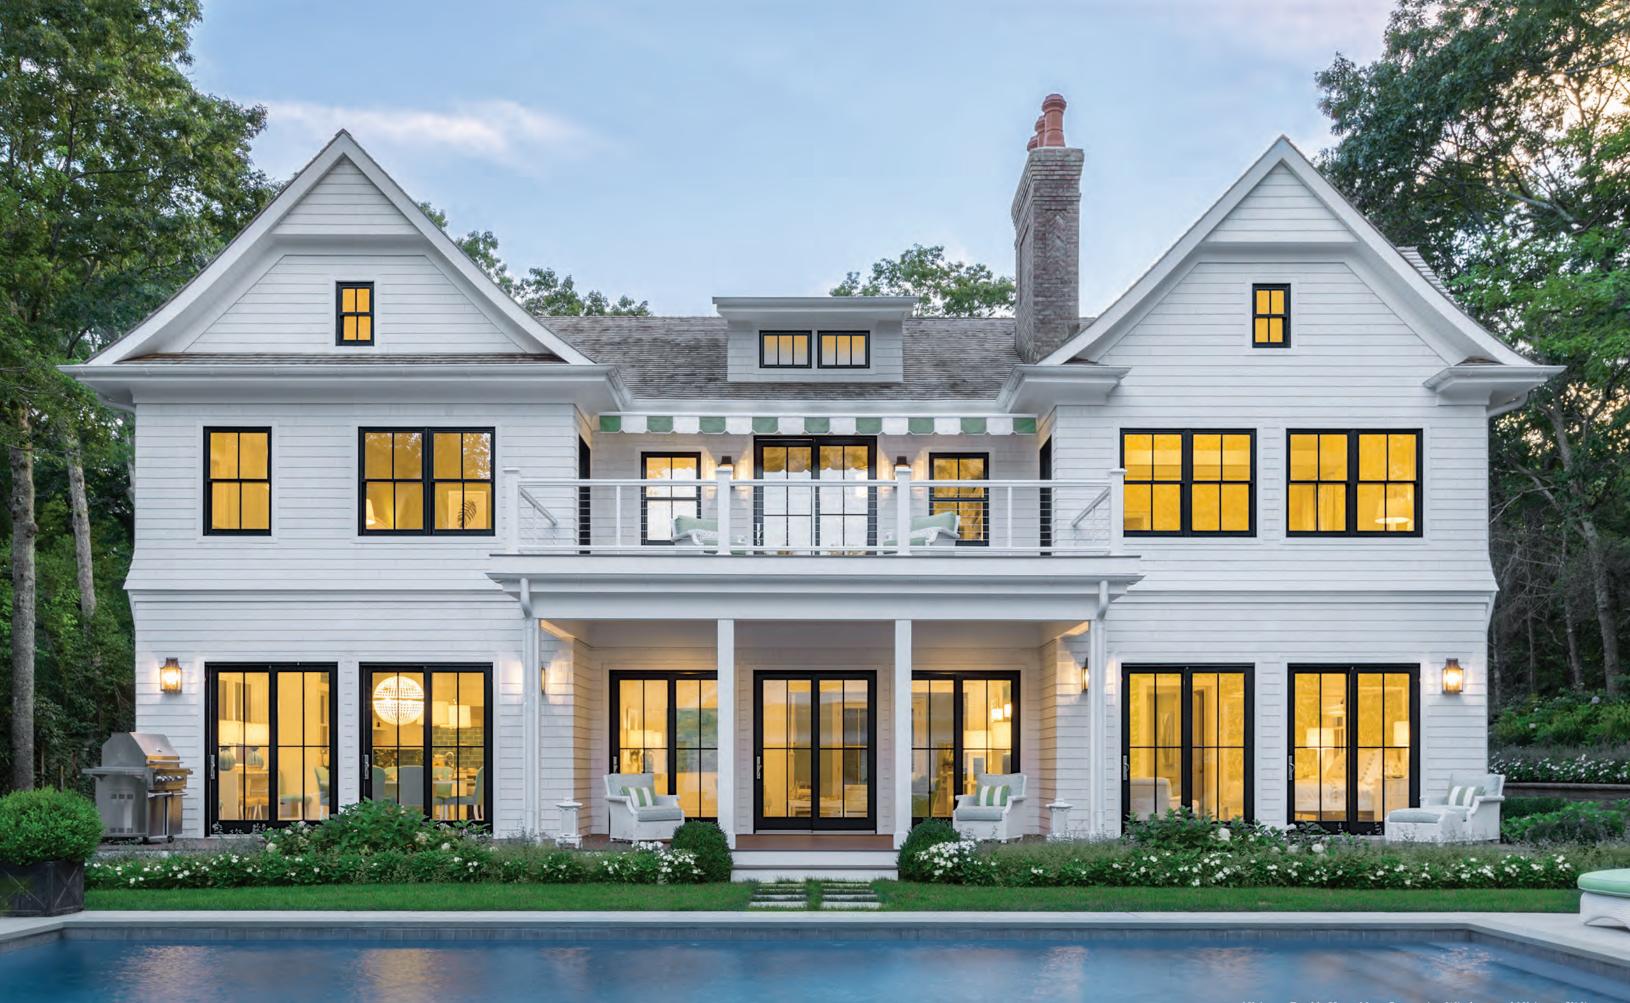

## A CONTEMPORARY CLASSIC

The Ultimate Double Hung Next Generation Window is an embodiment of our dedication to the trade of creating windows and doors. Influenced by the rich, historical significance of this window style and inspired by innovative design, each feature is thoughtfully added and each detail is carefully considered.

Window above shown in Designer Black painted interior finish with Matte Black hardware. Right window shown with White painted interior finish and Satin Chrome hardware.

**GENERATIONS OF TIMELESS DESIGN.** 

Ultimate Double Hung Next Generation Windows and Ultimate Sliding French Doors shown with Ebony cladding and Satin Nickel hardware.