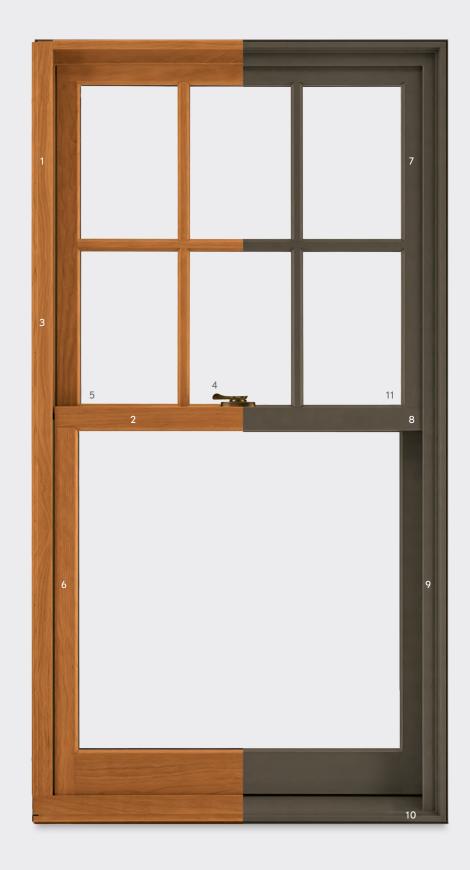

## INTERIOR PRODUCT FEATURES **DESIGNED TO INSPIRE**

1 **RICH WOOD INTERIOR** Offers beauty and warmth with six standard wood species and ten interior finish options.

### 2

NARROW CHECKRAIL

Provides a sleek aesthetic to maximize daylight opening while maintaining historical accuracy.

### 3

DESIGN VERSATILITY

With an array of simulated divided lite patterns, interior and exterior color options, ten hardware finishes, and hundreds of roundtop sizes.

### 4

**EXCLUSIVE AUTOLOCK** Activates when the sashes are closed, locking the window.

### 5 FIRST-RATE ENERGY EFFICIENCY

Meet ENERGY STAR  $^{\circ}$  standards in energy efficiency with multiple glass options for various regions, climates and weather needs.

### 6

SASH BALANCE SYSTEMS Enable smooth operation even at the largest sizes.

### **ENGINEERED FOR PERFORMANCE**

### EXTERIOR PRODUCT FEATURES

### 7

### DURABLE EXTERIOR CLADDING

Made with the industry's highest level of certification, AAMA 2605, extruded aluminum and backed by a 20-year warranty against chalking and fading.

### 8

### ALUMINUM INTER-LOCK

Eliminates drafts and improves the window's overall structural integrity.

9

### **EXPANSIVE SIZES**

Up to 5 feet wide by 10 feet high.

10

### TRADITIONAL SILL BEVEL

The 14-degree bevel provides optimal water management while maintaining a classic look.

11

### SUPERIOR WEATHER PERFORMANCE

The window's performance ratings are top in class, including CW-PG30 through CW-PG50 and LC-PG50 on most sizes and IZ3 certified coastal options.

Right window shown in Suede aluminum cladding.