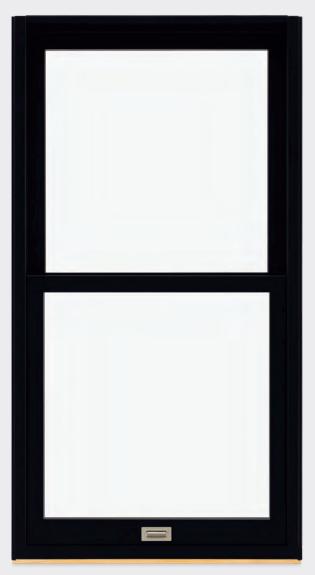

Window above shown in Designer Black painted interior finish with Matte Black hardware. Right window shown with White painted interior finish and Satin Chrome hardware.