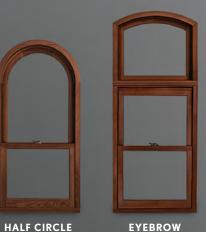

HALF CIRCLE TRANSOM

Versatile, standing alone or above a double hung. Available in 12 call number sizes.

DOUBLE HUNG A half circle arch allows a dramatic transition. Available in 164 call

RADIUS

OPERATING

#### EYEBROW TRANSOM

Complements design as a transom or picture. number sizes.

HALF EYEBROW OPERATING SINGLE HUNG

### EYEBROW RADIUS OPERATING DOUBLE HUNG

Available in over 75 call striking beauty. Available classic look. Available in in 189 call number sizes. 192 call number sizes.