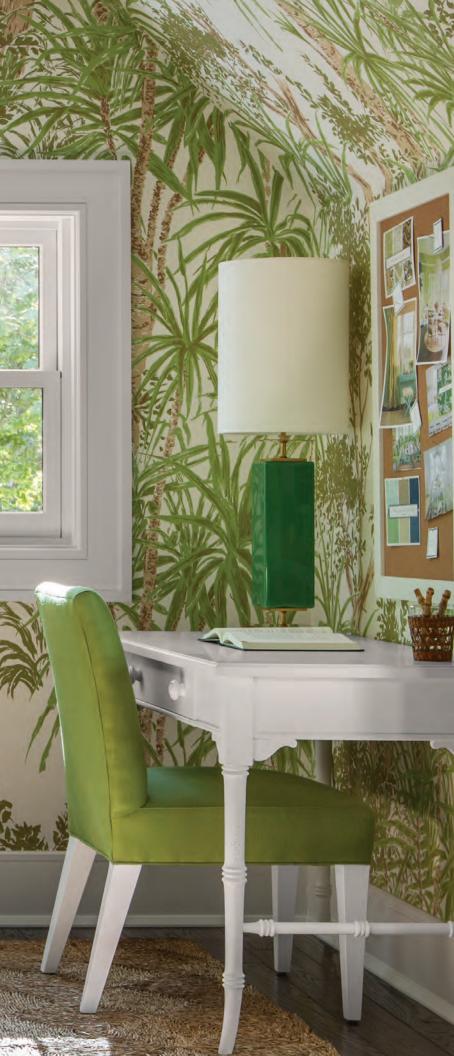

### SUPERIOR WEATHER PERFORMANCE

The window's performance ratings are top in class, including CW-PG30 through CW-PG50 and LC-PG50 on most sizes and IZ3 certified coastal options.

Right window shown in Suede aluminum cladding.