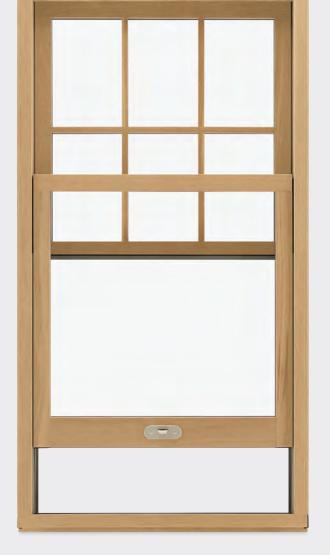

## INTERIOR PRODUCT FEATURES **DESIGNED TO INSPIRE**

1 **RICH WOOD INTERIOR** Offers beauty and warmth with six standard wood species and ten interior finish options.

### 2

NARROW CHECKRAIL

Provides a sleek aesthetic to maximize daylight opening while maintaining historical accuracy.

### 3

DESIGN VERSATILITY

With an array of simulated divided lite patterns, interior and exterior color options, ten hardware finishes, and hundreds of roundtop sizes.

### 4

**EXCLUSIVE AUTOLOCK** Activates when the sashes are closed, locking the window.

### 5 FIRST-RATE ENERGY EFFICIENCY

Meet ENERGY STAR  $^{\circ}$  standards in energy efficiency with multiple glass options for various regions, climates and weather needs.

### 6

SASH BALANCE SYSTEMS Enable smooth operation even at the largest sizes.