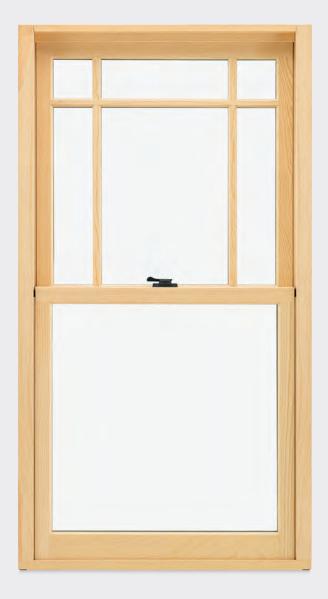

## INTERIOR PRODUCT FEATURES **DESIGNED TO INSPIRE**

1 **RICH WOOD INTERIOR** Offers beauty and warmth with six standard wood species and ten interior finish options.

### 2

NARROW CHECKRAIL

Provides a sleek aesthetic to maximize daylight opening while maintaining historical accuracy.

### 3

DESIGN VERSATILITY

With an array of simulated divided lite patterns, interior and exterior color options, ten hardware finishes, and hundreds of roundtop sizes.