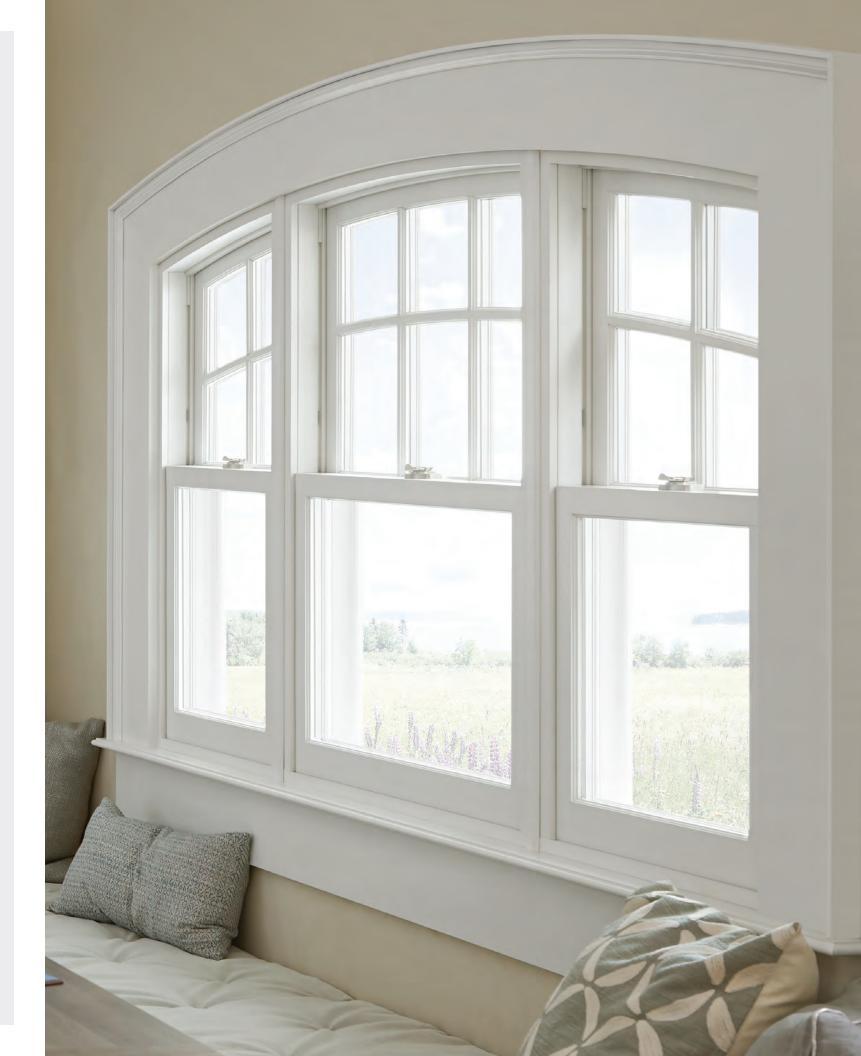

## **ELEGANT ARCHES**

The Ultimate Double Hung Next Generation Window empowers design versatility with round top options

HALF CIRCLE TRANSOM

Versatile, standing alone or above a double hung. Available in 12 call number sizes.

DOUBLE HUNG A half circle arch allows a dramatic transition. Available in 164 call

RADIUS

OPERATING

number sizes.

Window shown in Pine with Matte Black hardware.