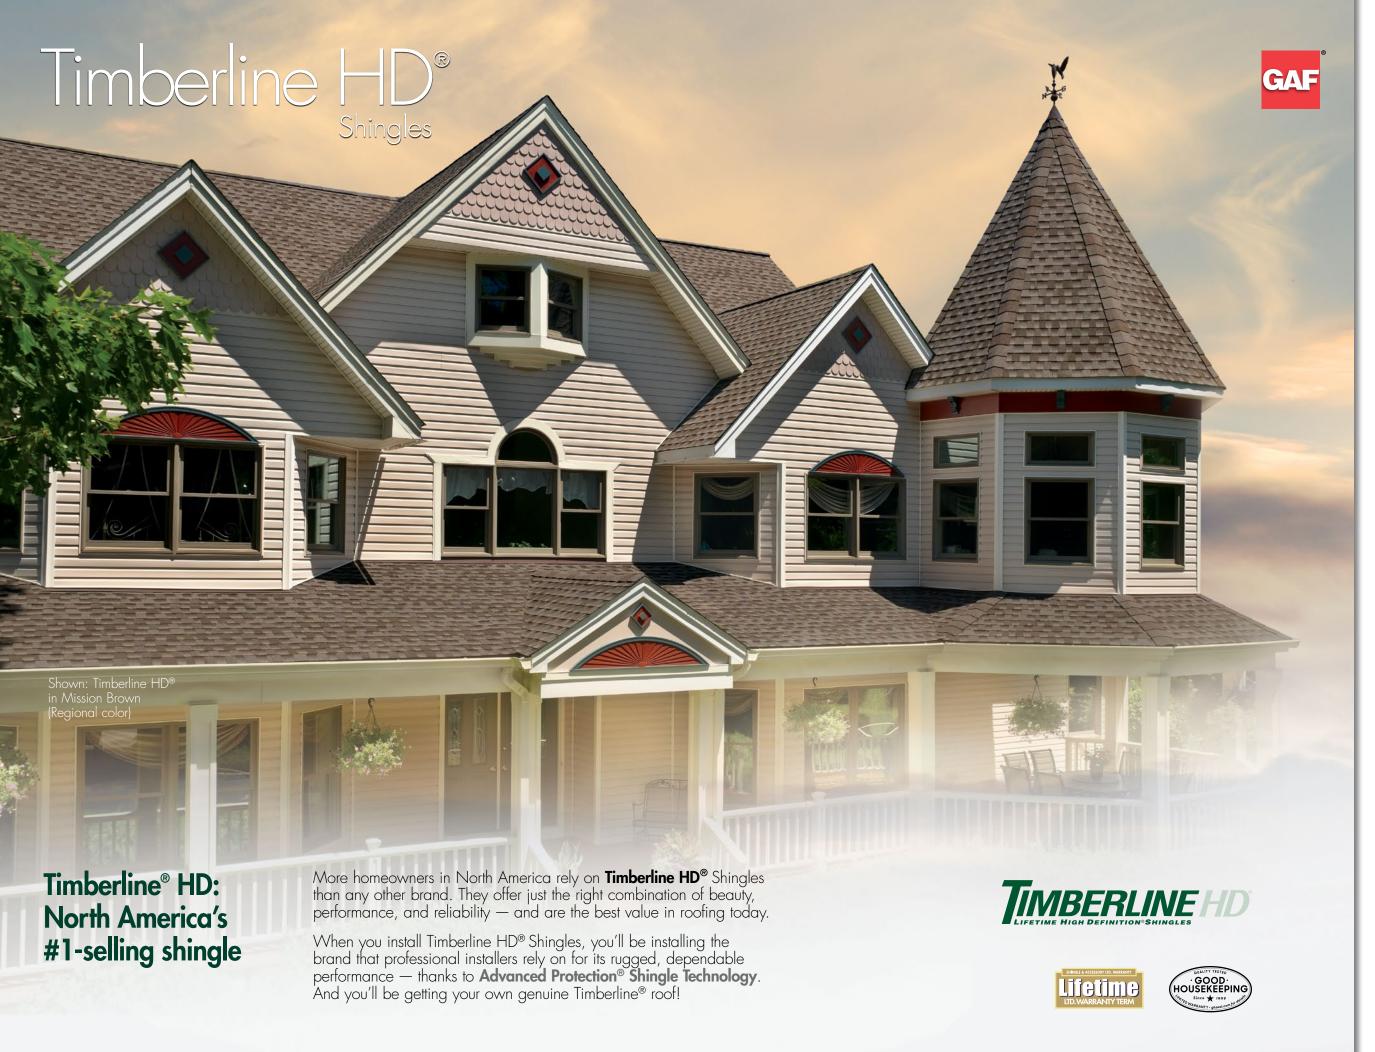

### GAF Timberline® High Definition Shingles Brochure

(RESTL100HD)

**Updated: 5/18** 

Quality You Can Trust...From North America's Largest Roofing Manufacturer!™

AMERICA'S #1-SELLING ROOF

## Install Peace Of Mind

Whether you install the ultra-dimensional Timberline Ultra HD® Shingles or the ever-popular Timberline HD® Shingles, you'll be getting all the benefits that only a genuine Timberline® roof can provide!

When you install GAF Timberline® High Definition® Shingles with **Advanced Protection®** Shingle Technology, you're getting the very best combination of weight and performance that modern manufacturing technology can deliver. In fact, you won't find a shingle that surpasses Timberline® on: