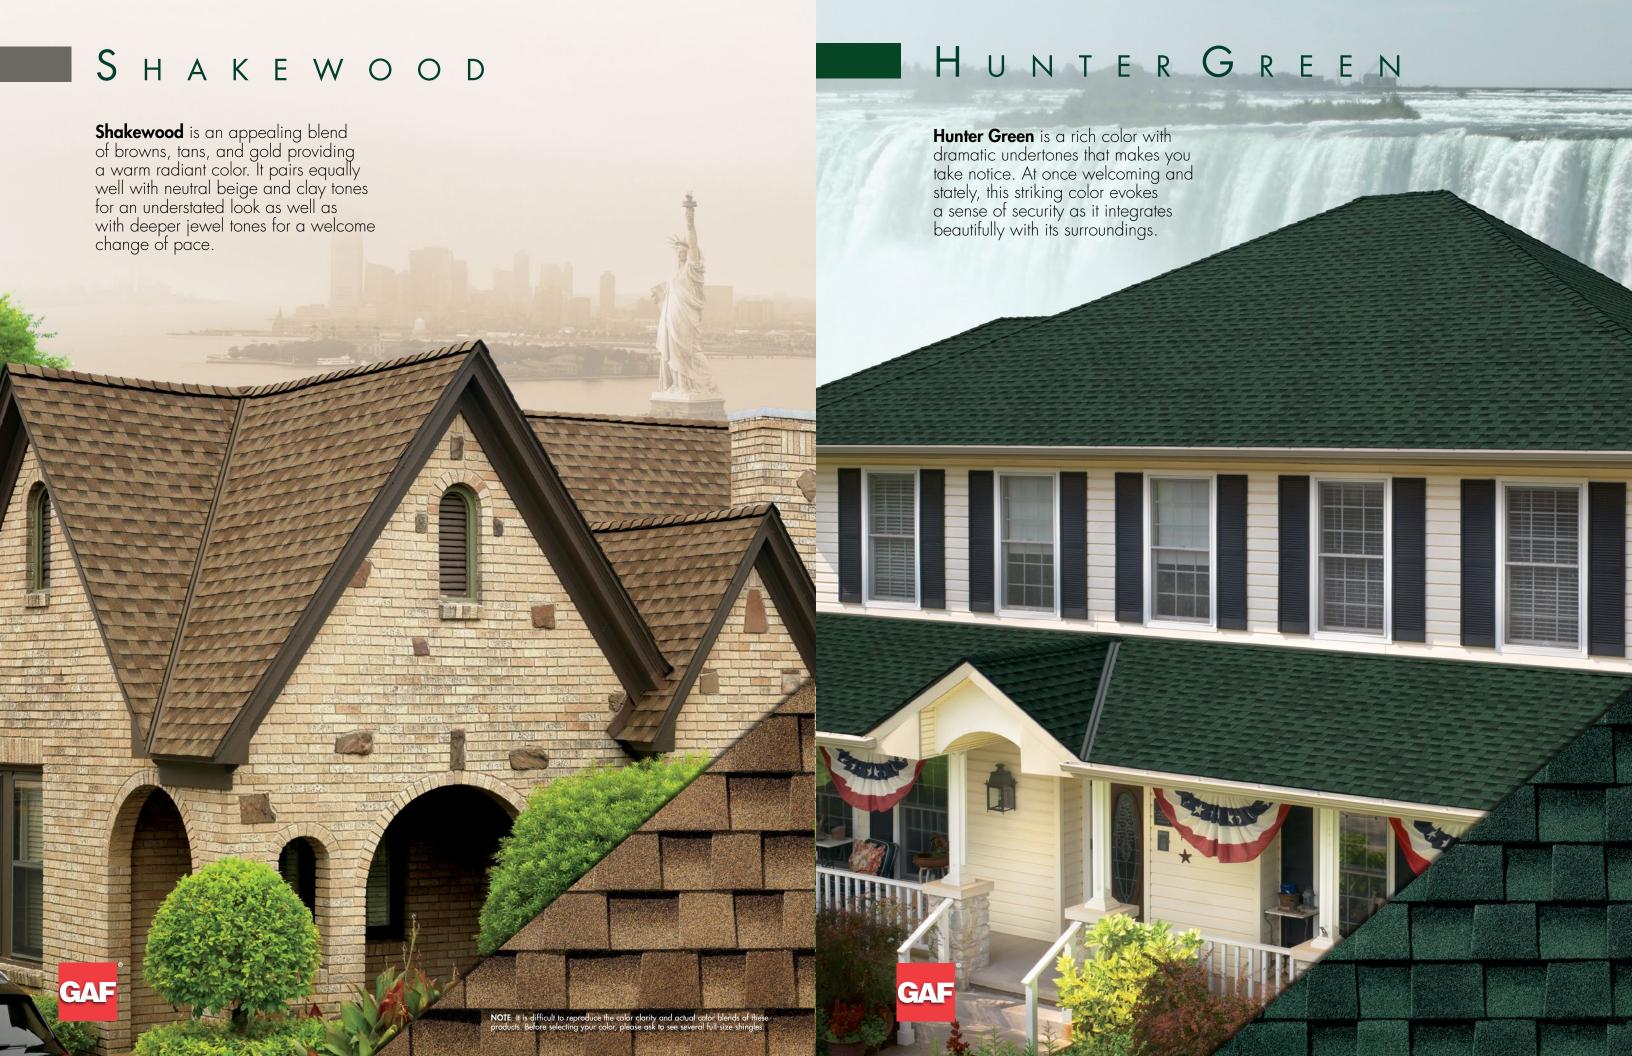

#### Regional (See Color Availability Chart On Next Page For Details)

Williamsburg Slate

**NOTE**: It is difficult to reproduce the color clarity and actual color blends of these products. Before selecting your color, please ask to see several full-size shingles.