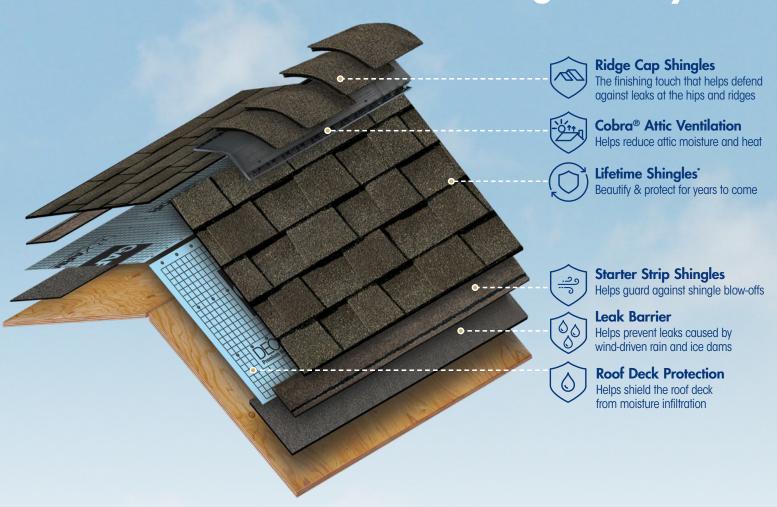

### LIFETIME\* ROOFING SYSTEM

## Durable Protection. Lasting Beauty.

\*See GAF Shingle & Accessory Ltd. Warranty for complete coverage and restrictions. The word "Lifetime" refers to the length of coverage provided by the GAF Shingle & Accessory Ltd. Warranty and means as long as the original individual owner(s) of a single-lamily detached residence for the second owner(s) in certain circumstances] owns the property where the shingles and accessories are installed. For owners/structures not meeting the above criteria, Lifetime coverage is not applicable. Lifetime Itd. warranty on accessories requires the use of at least three qualifying GAF accessories and the use of Lifetime Shingles.

To learn more about why Advanced Protection® Shingles are your best choice, visit gaf.com/aps.

The GAF Lifetime Roofing System has earned the prestigious Good Housekeeping Seal (applicable in U.S. only).