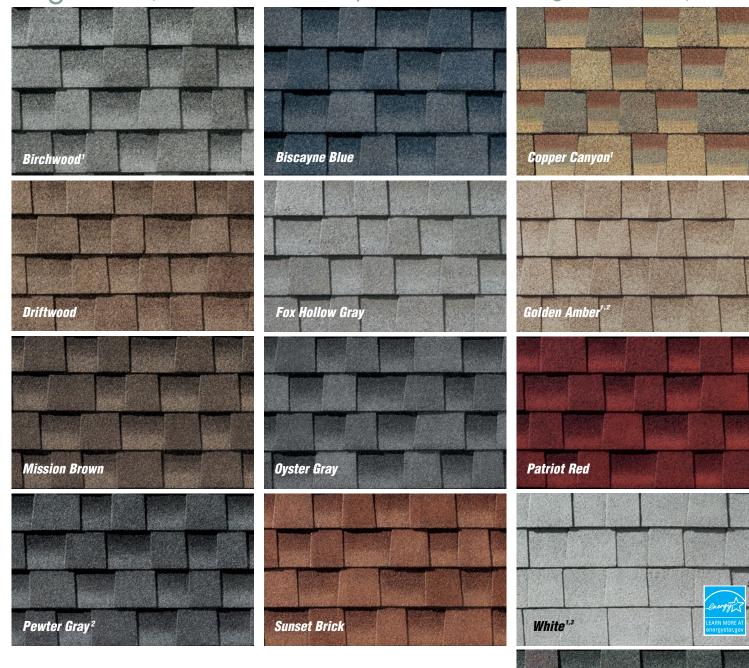

## Color Availability

#### Most Popular

We can help you choose the right shingle for your roof!

Try GAF's Virtual Home Remodeler at gaf.com. Visualize GAF Shingles on a house like yours—or upload and decorate your own house. Try different siding, trim, and brick colors. It's fun!

#### Regional (See Color Availability Chart On Next Page For Details)

Williamsburg Slate

**NOTE**: It is difficult to reproduce the color clarity and actual color blends of these products. Before selecting your color, please ask to see several full-size shingles.

## COOP Availability Chart

| MBERLINE HD                    | 1 | 2 | 3 | 4 | 5  | 6 | 7 |
|--------------------------------|---|---|---|---|----|---|---|
| Most Popular Colors            | : |   |   |   |    |   |   |
| Barkwood                       | • | • | • | • | •  | • | • |
| Charcoal                       | • | • | • | • | •  | • | • |
| Hickory                        | 0 | • | • | • | •  | • | • |
| Hunter<br>Green                | • | • | • | • | •  | • | • |
| Shakewood                      | 0 | • | • | • | •  | • | • |
| Slate                          | • | • | • | • | •  | • | • |
| Weathered<br>Wood              | • | • | • | • | •  | • | • |
| Regional Colors:               |   |   |   |   |    |   |   |
| Birchwood <sup>1</sup>         |   | • |   | • | •  | • | • |
| Biscayne<br>Blue               | 0 |   |   |   |    |   |   |
| Copper<br>Canyon <sup>1</sup>  |   |   |   |   | •  |   |   |
| Driftwood                      |   |   |   |   |    | • | • |
| Fox Hollow<br>Gray             | • | • |   |   |    |   |   |
| Golden<br>Amber <sup>1,2</sup> |   |   |   |   | •  |   |   |
| Mission<br>Brown               | • | • | • | • | •  |   | • |
| Oyster Gray                    | • |   |   |   |    |   | • |
| Patriot Red                    | • |   |   |   |    |   |   |
| Pewter Gray                    | 0 | • | • | • | •2 |   | • |
| Sunset Brick                   |   |   |   |   |    | • |   |
| White <sup>1,3</sup>           |   |   |   |   |    | • | • |
| Williamsburg<br>Slate          | • | • |   |   |    |   |   |