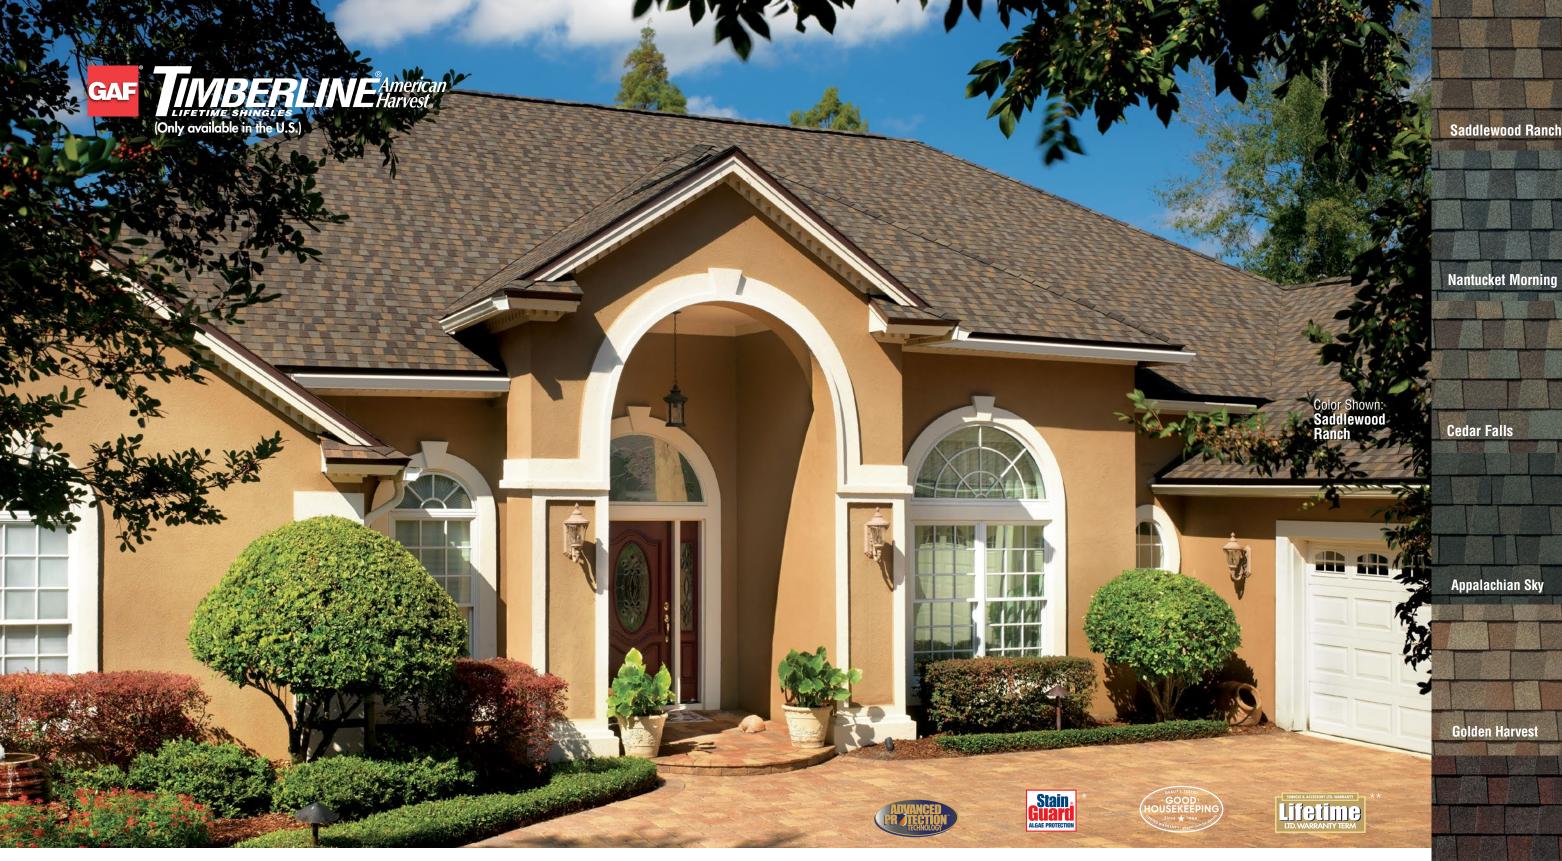

The American Harvest® Collection: Surprising Colors That Reflect the Beauty of America's Heartland Designed to complement your home's exterior color scheme, the American Harvest® Collection will give you that modern architectural style you want, at a price you can afford!

The Timberline® American Harvest® line has been enhanced for maximum appeal, adding greater dimensionality and beauty with higher contrast and on-trend colors.

<sup>1</sup>Available only in the Northeast and Central Areas of the U.S.

NOTE: It is difficult to reproduce the color clarity and actual color blends of these products. Before selecting your color, please ask to see several full-size shingles.

Midnight Blush<sup>1</sup>

<sup>\*</sup>StainGuard® algae protection and 10-year limited warranty against blue-green algae discoloration available only on shingles sold in packages bearing the StainGuard® logo. See GAF Shingle and Accessory Ltd. Warranty for complete coverage and restrictions.