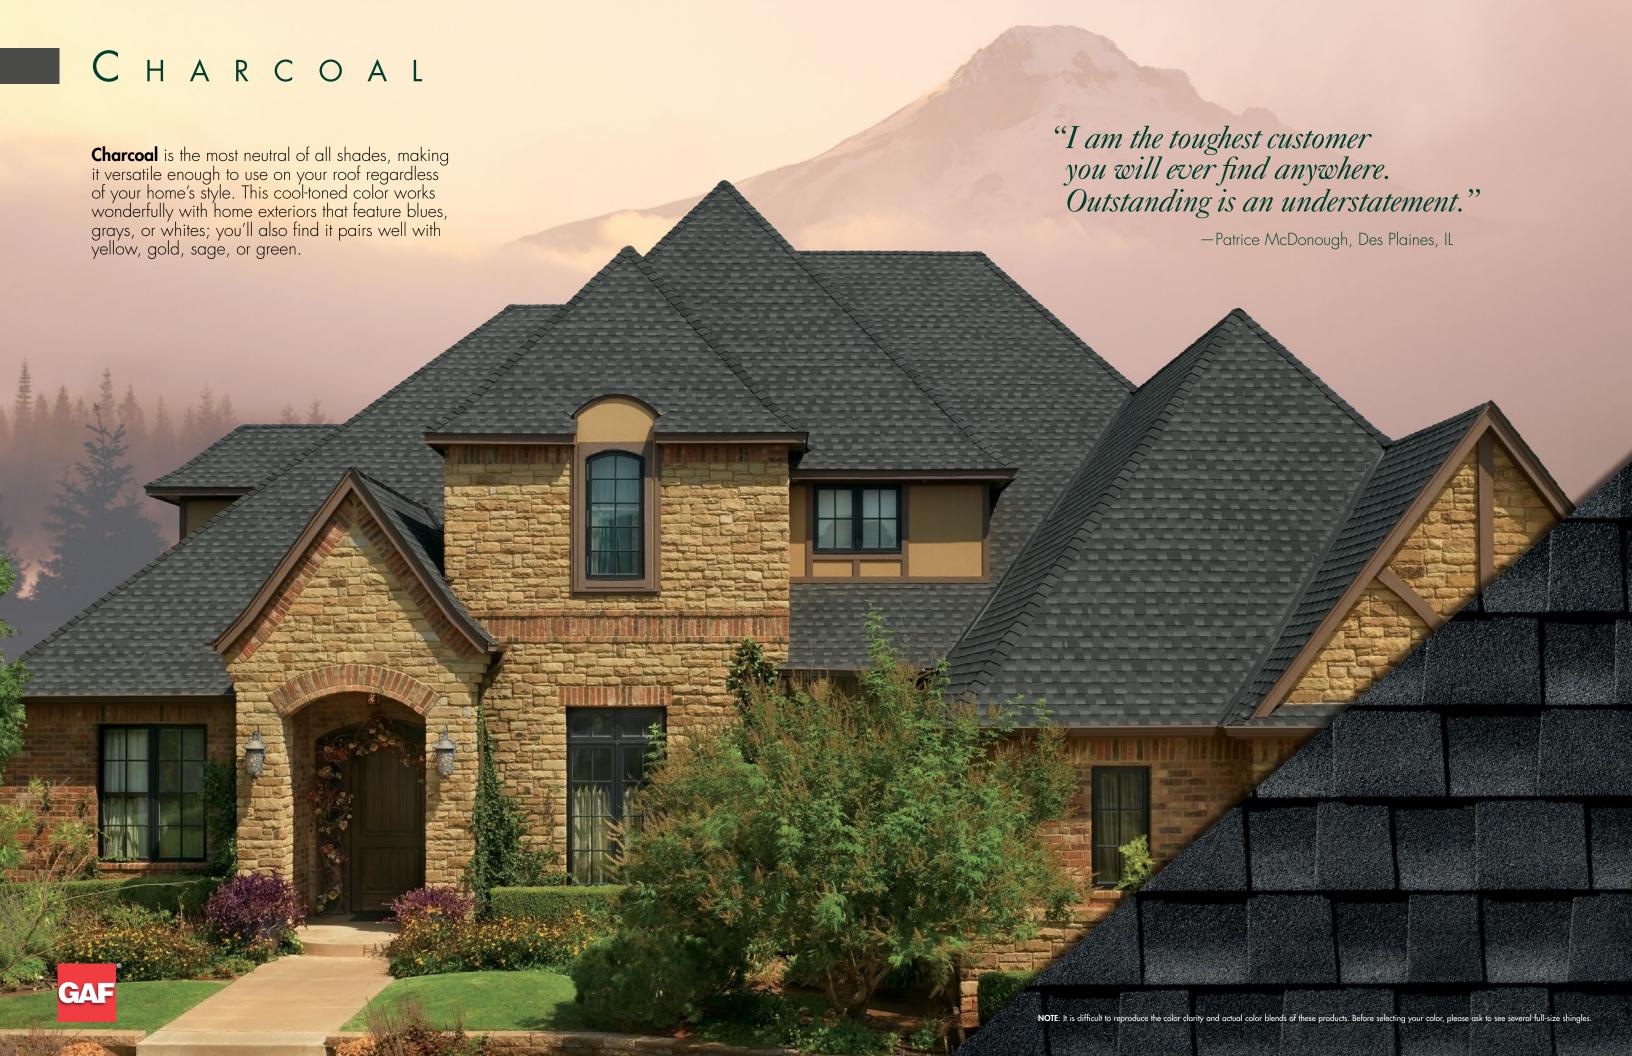

#### See the difference...

The color blends on Timberline® High Definition® Shingles are sharp and well defined — to give your roof maximum dimensionality and depth. Color shown: Hickory