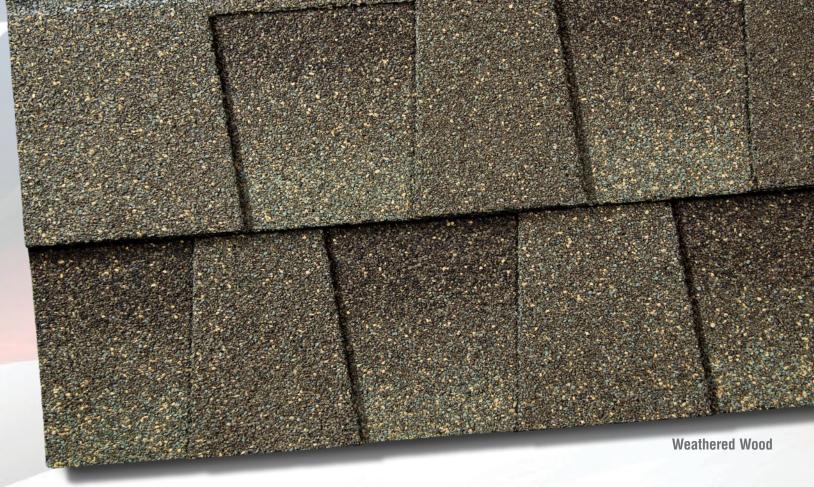

#### Install To Impress.

Timberline® High Definition® Shingles are unlike any others, thanks to our proprietary shadow bands. Each shadow band is applied using a sophisticated, computer-controlled "feathering" technique. When combined with our randomly blended top layer, it results in a shingle with exceptional depth and dimension — and a striking look unmatched by any other brand.

But don't just take our word for it. See for yourself. When you compare Timberline® High Definition® Shingles to typical architectural shingles, it's easy to see why they'll look sharper and more beautiful on your roof — while enhancing the resale value of your home.

#### See the difference...

The color blends on Timberline® High Definition® Shingles are sharp and well defined — to give your roof maximum dimensionality and depth. Color shown: Hickory