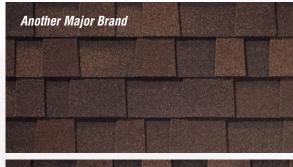

An independent research firm surveyed U.S. homeowners about the brand of architectural shingles they preferred based on appearance. The result: more homeowners preferred the look of Timberline® High Definition® Shingles to the other leading brands.<sup>1</sup>

But don't just take our word for it. See for yourself. When you compare Timberline® High Definition® Shingles to typical architectural shingles, it's easy to see why they'll look sharper and more beautiful on your roof — while enhancing the resale value of your home.