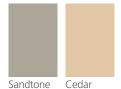

#### Shake & Slate - Solid

Sandtone

Hartford Pewter Green\*

Charcoal T-Tone Gray\*

Classic Royal Red\*\* Brown

Copper Classic Blue

Stone\*\* Statuary Bronze<sup>3</sup>

EDCO solid roofing colors meet or exceed ENERGY STAR® standards, which can reduce your energy costs.