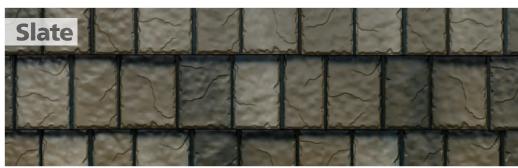

# Panel Options

Choose the panel that matches the look you desire.

Natural grain and multi-tone shading has contour, depth, and texture to create the look you want on your home. It offers permanent thermal-fused texture that will not chip, peel, or crack.

Manufactured with a unique imaging process, our shake panels provide a natural wood look to enhance the beauty of your home. Available in solid, blended and HD colors.

EDCO slate panels provide the natural look of slate with the unmatched performance of steel. Available in solid and enhanced colors.