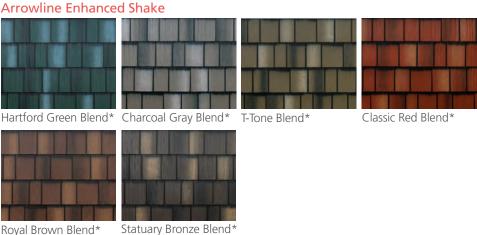

# **Color Selection**

Available in solid, enhanced, and HD colors.

Review our roofing colors on the back of this brochure.

### Available in these premium colors:

#### Shake & Slate - Solid

Sandtone

Hartford Pewter Green\*

Charcoal T-Tone Gray\*

Classic Royal Red\*\* Brown

Copper Classic Blue

Stone\*\* Statuary Bronze<sup>3</sup>

EDCO solid roofing colors meet or exceed ENERGY STAR® standards, which can reduce your energy costs.

**Note:** All colors shown are as accurate as possible. Please refer to actual color chip samples before making your final color selection.

- \* Also available in HD
- \* Available in Stone Only