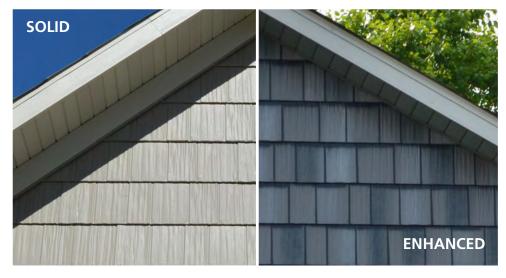

Manufactured with a unique imaging process, our shake panels provide a natural wood look to enhance the beauty of your home. Available in solid, blended and HD colors.

EDCO slate panels provide the natural look of slate with the unmatched performance of steel. Available in solid and enhanced colors.

# **Color Selection**

Available in solid, enhanced, and HD colors.

Review our roofing colors on the back of this brochure.