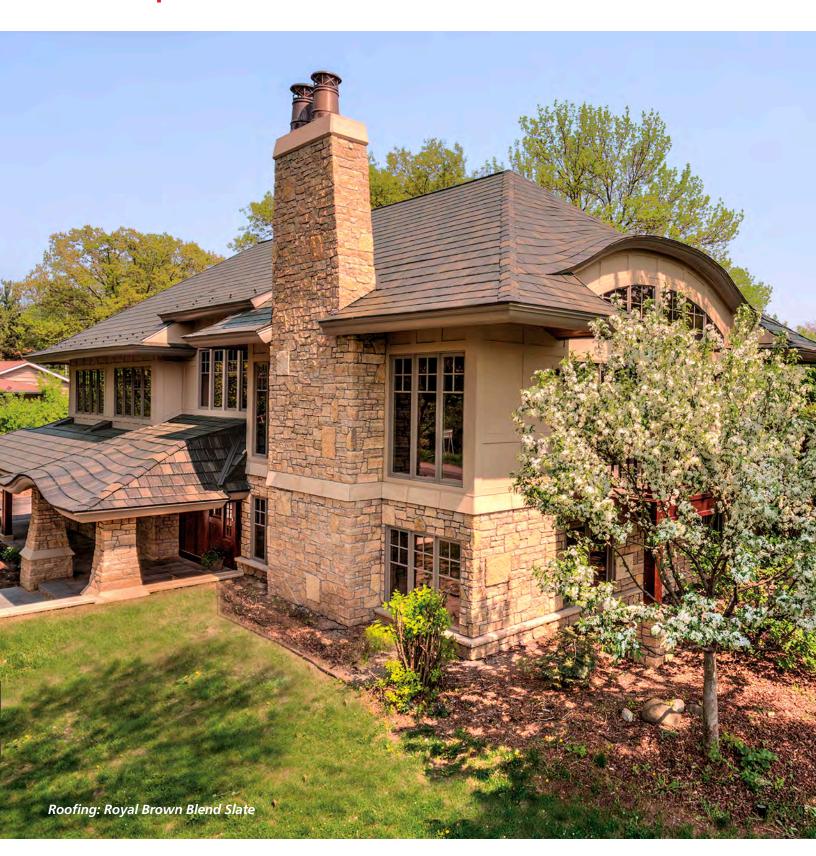

# Panel Options

Choose the panel that matches the look you desire.

Natural grain and multi-tone shading has contour, depth, and texture to create the look you want on your home. It offers permanent thermal-fused texture that will not chip, peel, or crack.

Manufactured with a unique imaging process, our shake panels provide a natural wood look to enhance the beauty of your home. Available in solid, blended and HD colors.

EDCO slate panels provide the natural look of slate with the unmatched performance of steel. Available in solid and enhanced colors.