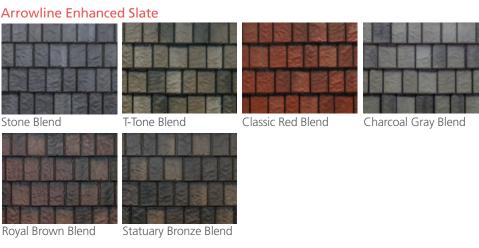

# **Color Selection**

Available in solid, enhanced, and HD colors.

Review our roofing colors on the back of this brochure.

### Available in these premium colors:

#### Shake & Slate - Solid

Sandtone

Hartford Pewter Green\*

Charcoal T-Tone Gray\*

Classic Royal Red\*\* Brown

Copper Classic Blue

Stone\*\* Statuary Bronze<sup>3</sup>

EDCO solid roofing colors meet or exceed ENERGY STAR® standards, which can reduce your energy costs.

**Note:** All colors shown are as accurate as possible. Please refer to actual color chip samples before making your final color selection.

- \* Also available in HD
- \* Available in Stone Only