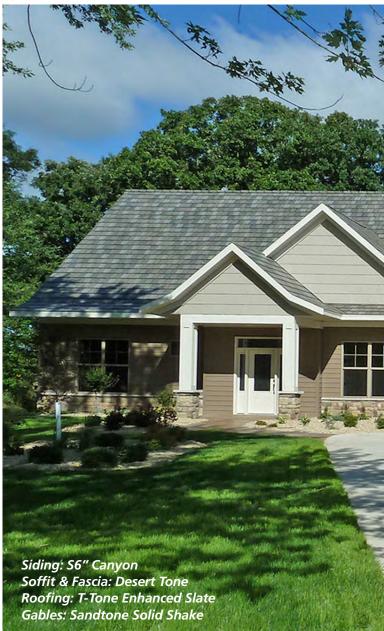

## **Sidewall Applications**

Put the same durability into your home accents.

From residential to light commercial applications, EDCO's shake roofing products are commonly used for sidewall applications. They provide a clean, distinctive look that accents the design and enhances the curb appeal of your home.