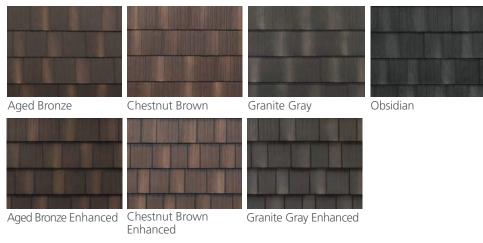

# **Color Selection**

Available in solid, enhanced, and HD colors.

Review our roofing colors on the back of this brochure.

## **Color Selection**

### Available in these premium colors:

#### Shake & Slate - Solid

Sandtone

Hartford Pewter Green\*

Charcoal T-Tone Gray\*

Classic Royal Red\*\* Brown

Copper Classic Blue

Stone\*\* Statuary Bronze<sup>3</sup>

EDCO solid roofing colors meet or exceed ENERGY STAR® standards, which can reduce your energy costs.

**Note:** All colors shown are as accurate as possible. Please refer to actual color chip samples before making your final color selection.

- \* Also available in HD
- \* Available in Stone Only

#### Infiniti Thermal-Fused Shake