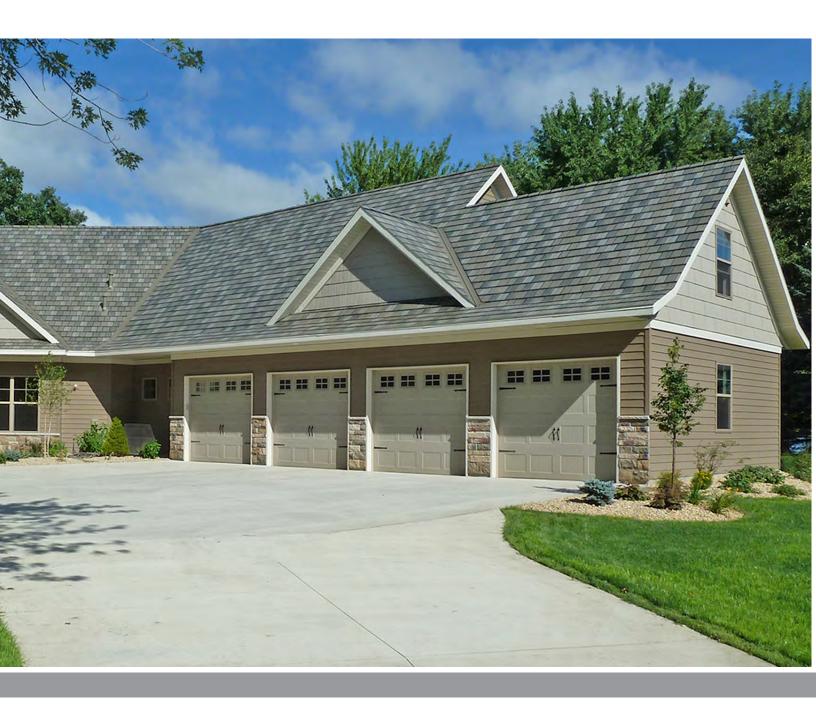

# Panel Options

Choose the panel that matches the look you desire.

Natural grain and multi-tone shading has contour, depth, and texture to create the look you want on your home. It offers permanent thermal-fused texture that will not chip, peel, or crack.

Manufactured with a unique imaging process, our shake panels provide a natural wood look to enhance the beauty of your home. Available in solid, blended and HD colors.

EDCO slate panels provide the natural look of slate with the unmatched performance of steel. Available in solid and enhanced colors.