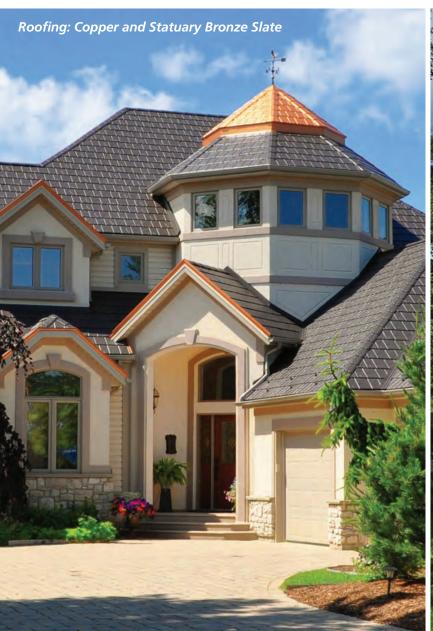

# Panel Options

Choose the panel that matches the look you desire.

Natural grain and multi-tone shading has contour, depth, and texture to create the look you want on your home. It offers permanent thermal-fused texture that will not chip, peel, or crack.

Manufactured with a unique imaging process, our shake panels provide a natural wood look to enhance the beauty of your home. Available in solid, blended and HD colors.

EDCO slate panels provide the natural look of slate with the unmatched performance of steel. Available in solid and enhanced colors.