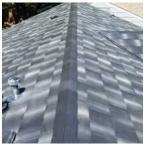

#### **Stone Coated**

permanently affix particles onto the panel providing a lifetime of consistent appearance, uniform texture

#### **Surface Application**

Stone granules, which are glued to the surface, break loose over time and can accumulate in your gutters.