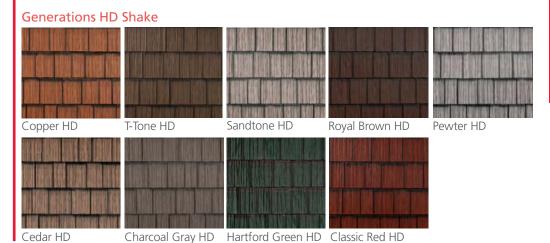

# **Color Selection**

Available in solid, enhanced, and HD colors.

Review our roofing colors on the back of this brochure.

### Available in these premium colors:

#### Shake & Slate - Solid

Sandtone

Hartford Pewter Green\*

Charcoal T-Tone Gray\*

Classic Royal Red\*\* Brown

Copper Classic Blue

Stone\*\* Statuary Bronze<sup>3</sup>

EDCO solid roofing colors meet or exceed ENERGY STAR® standards, which can reduce your energy costs.

**Note:** All colors shown are as accurate as possible. Please refer to actual color chip samples before making your final color selection.

- \* Also available in HD
- \* Available in Stone Only