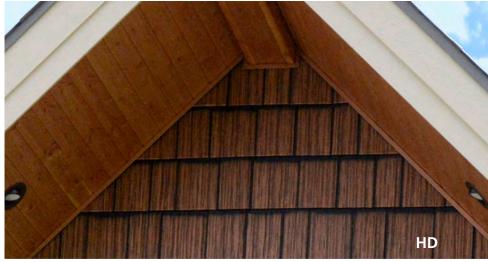

Manufactured with a unique imaging process, our shake panels provide a natural wood look to enhance the beauty of your home. Available in solid, blended and HD colors.

EDCO slate panels provide the natural look of slate with the unmatched performance of steel. Available in solid and enhanced colors.

# **Color Selection**

Available in solid, enhanced, and HD colors.

Review our roofing colors on the back of this brochure.