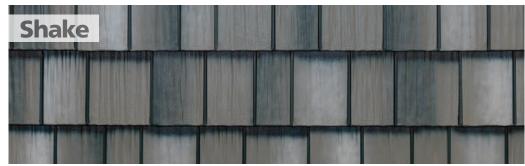

# Panel Options

Choose the panel that matches the look you desire.

Natural grain and multi-tone shading has contour, depth, and texture to create the look you want on your home. It offers permanent thermal-fused texture that will not chip, peel, or crack.

Manufactured with a unique imaging process, our shake panels provide a natural wood look to enhance the beauty of your home. Available in solid, blended and HD colors.

EDCO slate panels provide the natural look of slate with the unmatched performance of steel. Available in solid and enhanced colors.